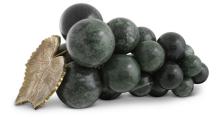

## SPECIFICATION SHEET

Item no. 118388

**Item description** Object Vintage Grapes green marble

Green marble | vintage brass finish

Marble is a natural material, each piece differs in color and

veining

Suitable for Indoor use/dry locations only

## **MATERIALS**

118388 Object Vintage Grapes green marble

Brass | Marble