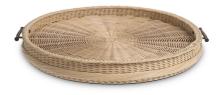

## SPECIFICATION SHEET

Item no. 118341

Item description Tray Vimini L natural rattan

Natural rattan

Suitable for Indoor use/dry locations only

Net weight (kg) 4
Net weight (lbs) 8.82

## **DIMENSIONS**

 Dimensions (cm)
 Ø 83 | H. 9 cm

 Dimensions (inch)
 Ø 32.68″ | H. 3.54″

## **MATERIALS**

118341 Tray Vimini L natural rattan

Mindi wood | Rattan