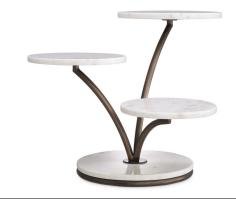

# SPECIFICATION SHEET

Item no. 118214

**Item description** Cake Standard Anza bronze finish

Bronze finish | white marble

Marble is a natural material, each piece differs in color and

veining

Suitable for Indoor use/dry locations only

## **DIMENSIONS**

 Dimensions (cm)
 L. 50 | W. 50 | H. 40 cm

 Dimensions (inch)
 L. 19.69" | W. 19.69" | H. 15.75"

## **MATERIALS**

118214 Cake Standard Anza bronze finish

Aluminium | Marble