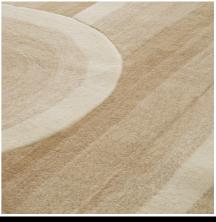

## SPECIFICATION SHEET

| Item no.<br>Item description        | 118106<br>Carpet Marsala ivory-beige 200 x 300 cm<br>Ivory<br>Hand tufted   100% New Zealand wool pile |
|-------------------------------------|--------------------------------------------------------------------------------------------------------|
| Suitable for                        | Indoor use/dry locations only                                                                          |
| Net weight (kg)<br>Net weight (lbs) | 27.5<br>60.61                                                                                          |