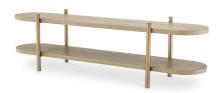

# SPECIFICATION SHEET

 Item no.
 118044

 Item description
 Cabinet Scario washed oak veneer

 Washed oak veneer | brushed brass finish

 Suitable for
 Indoor use/dry locations only

Net weight (kg) Net weight (lbs) 68.75 151.52

### MATERIALS

118044

Cabinet Scario washed oak veneer MDF | Oak veneer | Stainless steel SAE 201