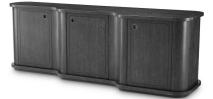

# SPECIFICATION SHEET

Item no. Item description 117981 Dresser Caprioli charcoal grey oak veneer

Suitable for

Indoor use/dry locations only

Charcoal grey oak veneer | bronze finish

Net weight (kg) Net weight (lbs) 115.3 254.12

#### DIMENSIONS

Dimensions (cm) Dimensions (inch) Door type

W. 220 | D. 62 | H. 75 cm W. 86.61" | D. 24.41" | H. 29.53" SoftClose

#### MATERIALS

117981

Dresser Caprioli charcoal grey oak veneer MDF | Plywood | Oak veneer