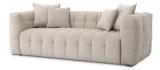

## SPECIFICATION SHEET

Item no. 117152

**Item description** Sofa Breva pavilion sand

Pavilion sand

Suitable for Indoor use/dry locations only

Net weight (kg) 0

## DIMENSIONS

**Item dimensions (cm)** A. 230 | B. 100 | C. 75 | D. 70 | E. 47 cm

Item dimensions (inch) A. 90.55" | B. 39.37" | C. 29.53" | D. 27.56" | E. 18.5"

Included scatter cushions (cm) 2pcs 53 x 53 cm | 2pcs 43 x 43 cm

Included scatter cushions (inch) 2pcs 20.87" x 20.87" | 2pcs 16.93" x 16.93"

Dimensions are indicated as follows: A = width | B = depth | C = height | D = seat depth | E = seat height | F = arm height

## SPECIFICATIONS

Material(s)

**Fabric composition** 51% acryl | 49% polyester

LOGISTIC INFORMATION

HS code