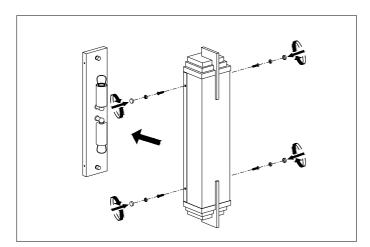

## Eichholtz B.V.

Delfweg 52 2211 VN Noordwijkerhout The Netherlands

- ★ www.eichholtz.com
- service@eichholtz.com
- **L** +31 (0)252 515 850

 $\textbf{1.} \ \mathsf{Fix} \ \mathsf{the} \ \mathsf{crossbar} \ \mathsf{to} \ \mathsf{the} \ \mathsf{wall} \ \mathsf{by} \ \mathsf{using} \ \mathsf{wall} \ \mathsf{mounting} \ \mathsf{plugs} \ \mathsf{and} \ \mathsf{screws} \ \mathsf{to} \ \mathsf{your} \ \mathsf{wall} \ \mathsf{type}.$ 

2. Connect the 3 wires according to their colours. Brown is the live wire (L), blue is the neutral wire (N), green/yellow is the earth wire ( $\frac{1}{-}$ ).

3. Place the lamp over the crossbar and fix it securely with the screws supplied.