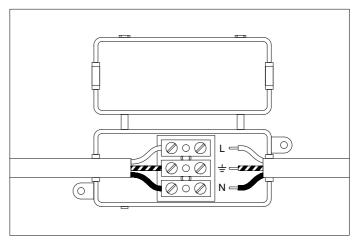

2. Connect the 3 wires according to their colours. Brown is the live wire (L), blue is the neutral wire (N), green/yellow is the earth wire ( $\frac{1}{-}$ ).

3. Place the lamp over the crossbar and fix it securely with the screws supplied.