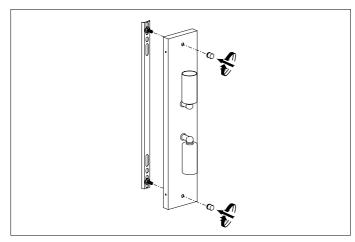

2. Connect the 3 wires according to their colours. Brown is the live wire (L), blue is the neutral wire (N), green/yellow is the earth wire ( $\frac{1}{-}$ ).

3. Place the lamp over the crossbar and fix it securely with the screws supplied.