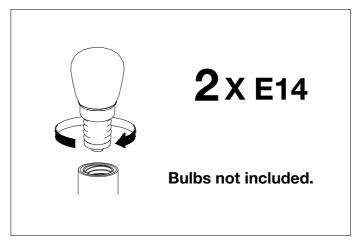

talled.

## Care instructions:

Wipe with a soft dry cloth, do not use chemicals or abrasive cleaning materials.

## Eichholtz B.V.

Delfweg 52 2211 VN Noordwijkerhout The Netherlands

- ★ www.eichholtz.com
- service@eichholtz.com
- **L** +31 (0)252 515 850



 $\textbf{1.} \ \mathsf{Fix} \ \mathsf{the} \ \mathsf{crossbar} \ \mathsf{to} \ \mathsf{the} \ \mathsf{wall} \ \mathsf{by} \ \mathsf{using} \ \mathsf{wall} \ \mathsf{mounting} \ \mathsf{plugs} \ \mathsf{and} \ \mathsf{screws} \ \mathsf{to} \ \mathsf{your} \ \mathsf{wall} \ \mathsf{type}.$ 



2. Connect the 3 wires according to their colours. Brown is the live wire (L), blue is the neutral wire (N), green/yellow is the earth wire ( $\frac{1}{-}$ ).



3. Place the lamp over the crossbar and fix it securely with the screws supplied.



4. Place the bulbs.



5. Place the shade and fix it with the screws supplied.