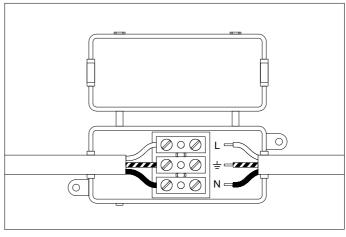

2. Connect the 3 wires according to their colours. Brown is the live wire (L), blue is the neutral wire (N), green/yellow is the earth wire  $(\frac{\bot}{-})$ .

3. Place the lamp over the crossbar and fix it securely with the screws supplied.