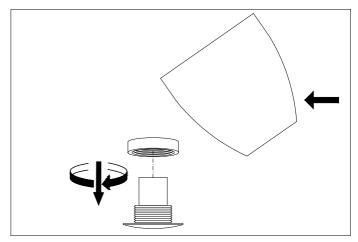

 $\textbf{4.}\,\text{Place}$  the alabaster shades and fix them with the rings.

5. Place the bulbs.