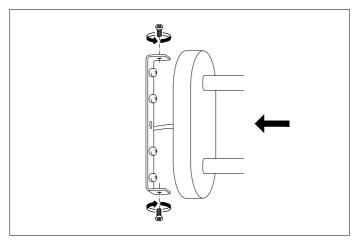

2. Connect the 3 wires according to their colours. Brown is the live wire (L), blue is the neutral wire (N), green/yellow is the earth wire  $(\frac{\bot}{-})$ .

3. Place the lamp over the crossbar and fix it securely with the screws supplied.