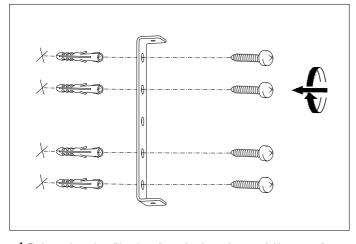

## Eichholtz B.V.

Delfweg 52 2211 VN Noordwijkerhout The Netherlands

- ♠ www.eichholtz.com
- **L** +31 (0)252 515 850

1. Fix the crossbar to the wall by using wall mounting plugs and screws suitable to your wall type.