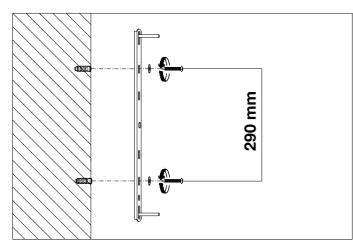

## Eichholtz B.V.

Delfweg 52 2211 VN Noordwijkerhout The Netherlands

- ★ www.eichholtz.com
- service@eichholtz.com
- **L** +31 (0)252 515 850

1. Fix the crossbar to the wall by using wall mounting plugs and screws suitable to your wall type.