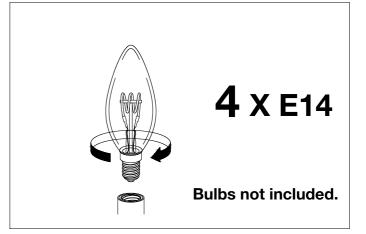

3. Place the lamp over the crossbar and fix it securely with the nuts.

5. Sort the glass.

4. Place the bulbs.

6. Place the glass according to the schedule and fix it withe the nuts.