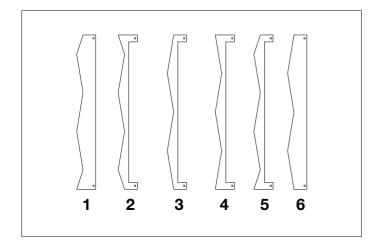

3. Place the lamp over the crossbar and fix it securely with the nuts.

5. Sort the glass.

4. Place the bulbs.

6. Place the glass according to the schedule and fix it withe the nuts.