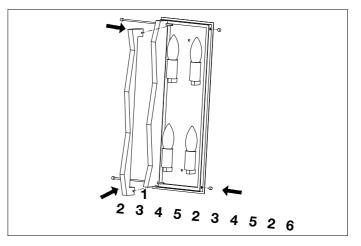

3. Place the lamp over the crossbar and fix it securely with the nuts.

5. Sort the glass.

4. Place the bulbs.

6. Place the glass according to the schedule and fix it withe the nuts.