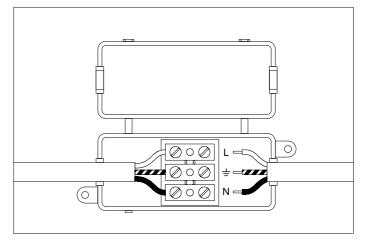

 $\label{eq:connect} \begin{array}{l} \textbf{2. Connect the 3 wires according to their colours. Brown is the live wire (L), blue is the neutral wire (N), green/yellow is the earth wire (<math display="inline">\underline{+}). \end{array}$ 