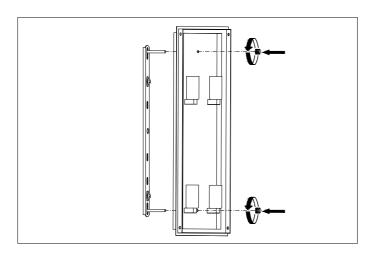

3. Place the lamp over the crossbar and fix it securely with the nuts.

5. Sort the glass.

4. Place the bulbs.

6. Place the glass according to the schedule and fix it withe the nuts.