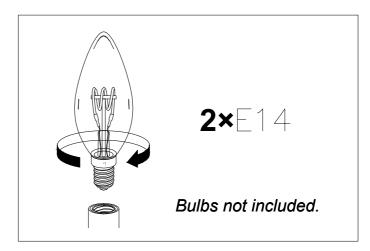

ll Lamp

Item name

Pegaso

Item number(s)

115707

Attention! Turn off the electricity supply at the main circuit panel before installing. Do not connect the electricity supply until your luminaire is fully assembled and installed.

## Care instructions:

Wipe with a soft cloth, do not use chemicals or abrasive cleaning materials.

## Eichholtz B.V.

Delfweg 52 2211 VN Noordwijkerhout The Netherlands

★ www.eichholtz.com

■ service@eichholtz.com

+31 (0)252 515 850



1. Fix the wall plate to the wall by using wall mounting plugs and screws suitable to your wall type.



2. Connect the 3 wires according to their colours. Brown is the live wire, blue is the neutral wire, green/yellow is the earth wire.



3. Place the lamp over the wall plate and fix it securely with the screws supplied.



4. Place the bulb.