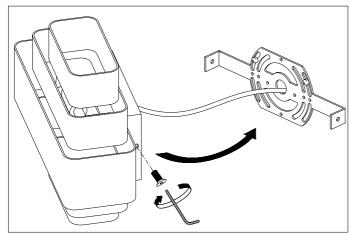

2. Connect the 3 wires according to their colours. Brown is the live wire, blue is the neutral wire, green/yellow is the earth wire.

3. Place the lamp over the wall plate and fix it securely with the screws supplied.