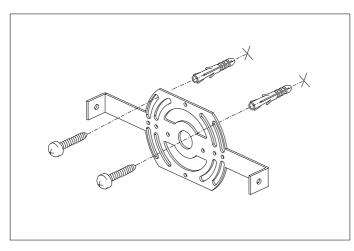

## Eichholtz B.V.

Delfweg 52 2211 VN Noordwijkerhout The Netherlands

★ www.eichholtz.com

■ service@eichholtz.com

+31 (0)252 515 850

1. Fix the wall plate to the wall by using wall mounting plugs and screws suitable to your wall type.