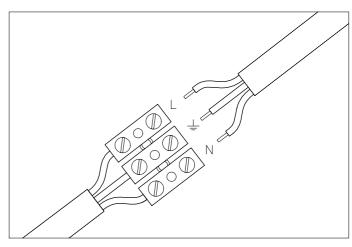

2. Connect the 3 wires according to their colours. Brown is the live wire, blue is the neutral wire, green/yellow is the earth wire.

3. Place the lamp over the wall plate and fix it securely with the screws supplied.