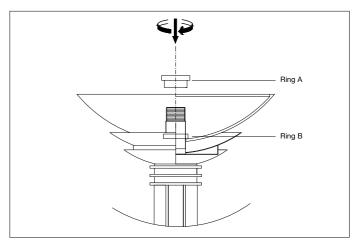

### Eichholtz B.V.

Delfweg 52 2211 VN Noordwijkerhout The Netherlands

- ★ www.eichholtz.com
- service@eichholtz.com
- **L** +31 (0)252 515 850

1. Take off the rings and the metal sheet.

2. Place the small glass and fix it with ring B and ring A.