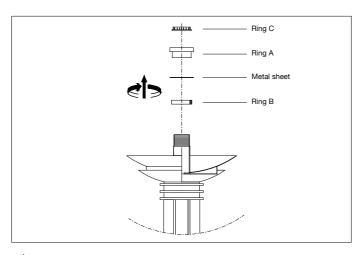

### Eichholtz B.V.

Delfweg 52 2211 VN Noordwijkerhout The Netherlands

- ★ www.eichholtz.com
- service@eichholtz.com
- **L** +31 (0)252 515 850

1. Take off the rings and the metal sheet.

2. Place the small glass and fix it with ring B and ring A.