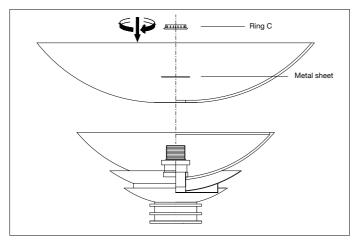

**3.** Place the large glass, the metal sheet and fix it with ring C.

4. Place the bulb.