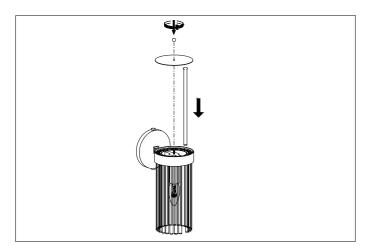

## Eichholtz B.V.

Delfweg 52 2211 VN Noordwijkerhout The Netherlands

- ★ www.eichholtz.com
- **L** +31 (0)252 515 850

 $\textbf{1.} \ \mathsf{Fix} \ \mathsf{the} \ \mathsf{crossbar} \ \mathsf{to} \ \mathsf{the} \ \mathsf{wall} \ \mathsf{by} \ \mathsf{using} \ \mathsf{wall} \ \mathsf{mounting} \ \mathsf{plugs} \ \mathsf{and} \ \mathsf{screws} \ \mathsf{suitable} \ \mathsf{to} \ \mathsf{your} \ \mathsf{wall} \ \mathsf{type}.$ 

2. Connect the 3 wires according to their colours. Brown is the live wire (L), blue is the neutral wire (N), green/yellow is the earth wire ( $\frac{\bot}{-}$ ).

 $\textbf{3.} \ \mathsf{Place} \ \mathsf{the} \ \mathsf{lamp} \ \mathsf{over} \ \mathsf{the} \ \mathsf{crossbar} \ \mathsf{and} \ \mathsf{fix} \ \mathsf{it} \ \mathsf{securely} \ \mathsf{with} \ \mathsf{the} \ \mathsf{screws} \ \mathsf{supplied}.$ 