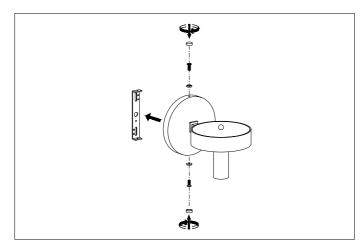

2. Connect the 3 wires according to their colours. Brown is the live wire (L), blue is the neutral wire (N), green/yellow is the earth wire ( $\frac{\bot}{-}$ ).

 $\textbf{3.} \ \mathsf{Place} \ \mathsf{the} \ \mathsf{lamp} \ \mathsf{over} \ \mathsf{the} \ \mathsf{crossbar} \ \mathsf{and} \ \mathsf{fix} \ \mathsf{it} \ \mathsf{securely} \ \mathsf{with} \ \mathsf{the} \ \mathsf{screws} \ \mathsf{supplied}.$ 