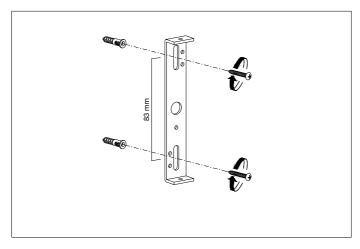

## Eichholtz B.V.

Delfweg 52 2211 VN Noordwijkerhout The Netherlands

- ★ www.eichholtz.com
- **L** +31 (0)252 515 850

 $\textbf{1.} \ \mathsf{Fix} \ \mathsf{the} \ \mathsf{crossbar} \ \mathsf{to} \ \mathsf{the} \ \mathsf{wall} \ \mathsf{by} \ \mathsf{using} \ \mathsf{wall} \ \mathsf{mounting} \ \mathsf{plugs} \ \mathsf{and} \ \mathsf{screws} \ \mathsf{suitable} \ \mathsf{to} \ \mathsf{your} \ \mathsf{wall} \ \mathsf{type}.$ 