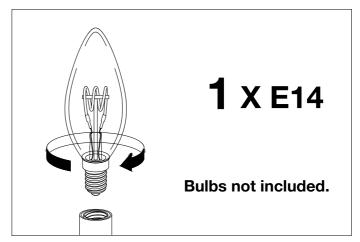

t The Netherlands

- ★ www.eichholtz.com
- **L** +31 (0)252 515 850



 $\textbf{1.} \ \mathsf{Fix} \ \mathsf{the} \ \mathsf{crossbar} \ \mathsf{to} \ \mathsf{the} \ \mathsf{wall} \ \mathsf{by} \ \mathsf{using} \ \mathsf{wall} \ \mathsf{mounting} \ \mathsf{plugs} \ \mathsf{and} \ \mathsf{screws} \ \mathsf{suitable} \ \mathsf{to} \ \mathsf{your} \ \mathsf{wall} \ \mathsf{type}.$ 



2. Connect the 3 wires according to their colours. Brown is the live wire (L), blue is the neutral wire (N), green/yellow is the earth wire ( $\frac{\bot}{-}$ ).



 $\textbf{3.} \ \mathsf{Place} \ \mathsf{the} \ \mathsf{lamp} \ \mathsf{over} \ \mathsf{the} \ \mathsf{crossbar} \ \mathsf{and} \ \mathsf{fix} \ \mathsf{it} \ \mathsf{securely} \ \mathsf{with} \ \mathsf{the} \ \mathsf{screws} \ \mathsf{supplied}.$ 



4. Place the bulb.



5. Place the glass.