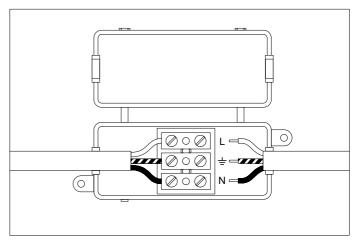

2. Connect the 3 wires according to their colours. Brown is the live wire (L), blue is the neutral wire (N), green/yellow is the earth wire ( $\frac{\bot}{-}$ ).

 $\textbf{3.} \ \mathsf{Place} \ \mathsf{the} \ \mathsf{lamp} \ \mathsf{over} \ \mathsf{the} \ \mathsf{crossbar} \ \mathsf{and} \ \mathsf{fix} \ \mathsf{it} \ \mathsf{securely} \ \mathsf{with} \ \mathsf{the} \ \mathsf{screws} \ \mathsf{supplied}.$ 