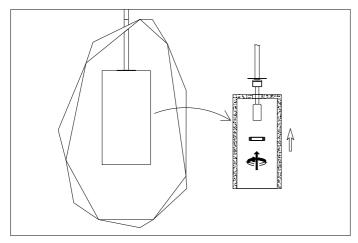

## Eichholtz B.V.

Delfweg 52 2211 VN Noordwijkerhout The Netherlands

- ★ www.eichholtz.com
- service@eichholtz.com
- **L** +31 (0)252 515 850

1. Determine the desired height of the lamp and use either one, two or three of the pipes supplied. Thread the wires through the pipe.

2. Lead the wires from your ceiling through the hole of the ceiling plate. Fix the ceiling plate to the ceiling by using mounting plugs and screws suitable to your ceiling type.

Connect the 3 wires according to their colours. Brown is the live wire, blue is the neutral wire, green/yellow is the earth wire.

**4.** Place the ceiling canopy over the ceiling plate and fix it securely with the nuts.

5. Place the alabaster shade.

6. Place the bulb.