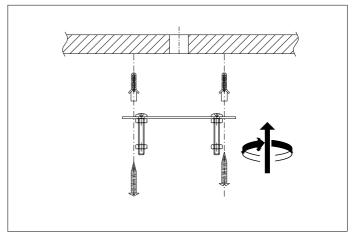

2. Lead the wires from your ceiling through the hole of the ceiling plate. Fix the ceiling plate to the ceiling by using mounting plugs and screws suitable to your ceiling type.

Connect the 3 wires according to their colours. Brown is the live wire, blue is the neutral wire, green/yellow is the earth wire.