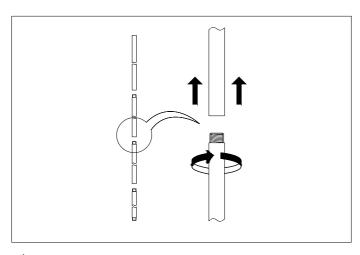

## Eichholtz B.V.

Delfweg 52 2211 VN Noordwijkerhout The Netherlands

- ★ www.eichholtz.com
- service@eichholtz.com
- **L** +31 (0)252 515 850

1. Determine the desired height of the lamp and use either one, two or three of the pipes supplied. Thread the wires through the pipe.