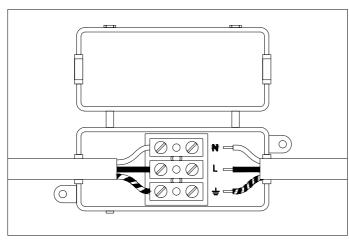

2. Lead the wires from your ceiling through the hole of the ceiling plate. Fix the ceiling plate to the ceiling by using mounting plugs and screws suitable to your ceiling type.

Connect the 3 wires according to their colours. Brown is the live wire, blue is the neutral wire, green/yellow is the earth wire.