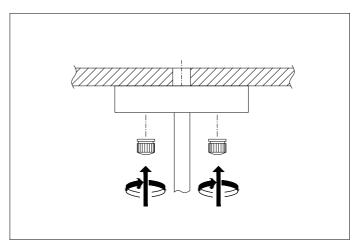

**4.** Place the ceiling canopy over the ceiling plate and fix it securely with the nuts.

5. Place the alabaster shade.

6. Place the bulb.