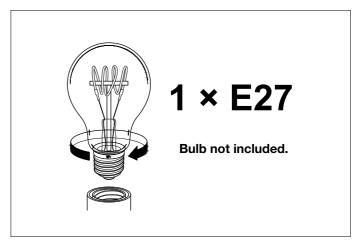

4. Place the bulb.

5. Place the glass and the glass plate and fix it securely with the nuts supplied.