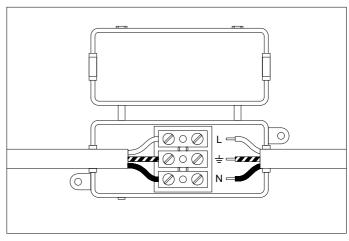

2. Connect the 3 wires according to their colours. Brown is the live wire (L), blue is the neutral wire (N), green/yellow is the earth wire ( $\frac{1}{-}$ ).

3. Place the lamp over the crossbar and fix it securely with the nuts supplied.