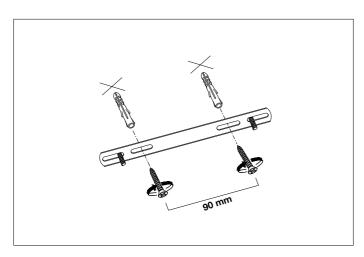

## Eichholtz B.V.

Delfweg 52 2211 VN Noordwijkerhout The Netherlands

- ★ www.eichholtz.com
- service@eichholtz.com
- **L** +31 (0)252 515 850

 $\textbf{1.} \ \mathsf{Fix} \ \mathsf{the} \ \mathsf{crossbar} \ \mathsf{to} \ \mathsf{the} \ \mathsf{wall} \ \mathsf{by} \ \mathsf{using} \ \mathsf{wall} \ \mathsf{mounting} \ \mathsf{plugs} \ \mathsf{and} \ \mathsf{screws} \ \mathsf{suitable} \ \mathsf{to} \ \mathsf{your} \ \mathsf{wall} \ \mathsf{type}.$ 