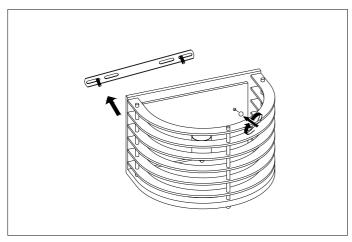

2. Connect the 3 wires according to their colours. Brown is the live wire (L), blue is the neutral wire (N), green/yellow is the earth wire ( $\frac{1}{-}$ ).

3. Place the lamp over the crossbar and fix it securely with the nuts supplied.