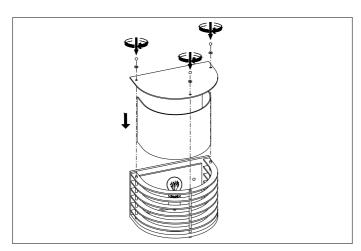

## Eichholtz B.V.

Delfweg 52 2211 VN Noordwijkerhout The Netherlands

- ★ www.eichholtz.com
- service@eichholtz.com
- **L** +31 (0)252 515 850

 $\textbf{1.} \ \mathsf{Fix} \ \mathsf{the} \ \mathsf{crossbar} \ \mathsf{to} \ \mathsf{the} \ \mathsf{wall} \ \mathsf{by} \ \mathsf{using} \ \mathsf{wall} \ \mathsf{mounting} \ \mathsf{plugs} \ \mathsf{and} \ \mathsf{screws} \ \mathsf{suitable} \ \mathsf{to} \ \mathsf{your} \ \mathsf{wall} \ \mathsf{type}.$ 

2. Connect the 3 wires according to their colours. Brown is the live wire (L), blue is the neutral wire (N), green/yellow is the earth wire ( $\frac{1}{-}$ ).

3. Place the lamp over the crossbar and fix it securely with the nuts supplied.