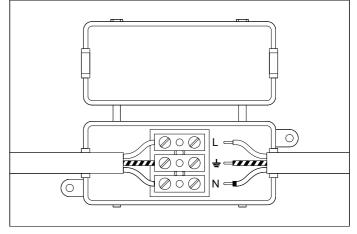

2. Connect the 3 wires according to their colours. Brown is the live wire, blue is the neutral wire, green/yellow is the earth wire.

4. Place the bulbs.

3. Place the lamp over the cross bar and fix it securely with the nuts.