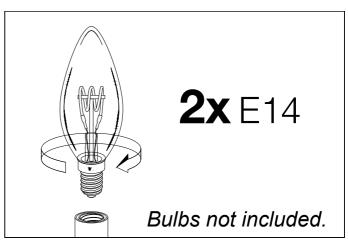

2. Connect the 3 wires according to their colours. Brown is the live wire, blue is the neutral wire, green/yellow is the earth wire.

4. Place the bulbs.

3. Place the lamp over the cross bar and fix it securely with the nuts.