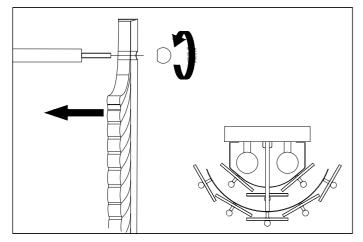

## Eichholtz B.V.

Delfweg 52 2211 VN Noordwijkerhout The Netherlands

- www.eichholtz.com
- service@eichholtz.com
- **L** +31 (0)252 515 850

1. Fix the cross bar to the wall by using wall mounting plugs and screws suitable for your wall type.

2. Connect the 3 wires according to their colours. Brown is the live wire, blue is the neutral wire, green/yellow is the earth wire.

4. Place the bulbs.

3. Place the lamp over the cross bar and fix it securely with the nuts.