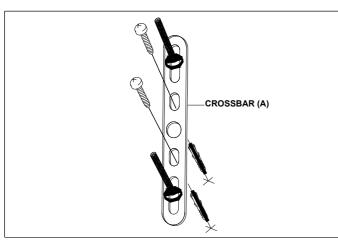

## Eichholtz B.V.

Delfweg 52 2211 VN Noordwijkerhout The Netherlands

- www.eichholtz.com
- service@eichholtz.com
- **L** +31 (0)252 515 850

1. Fix the cross bar to the wall by using wall mounting plugs and screws suitable for your wall type.