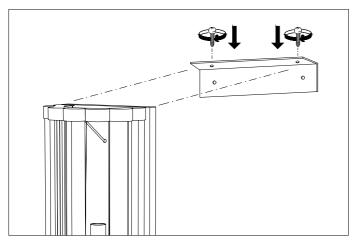

3. Fix the lamp to the wall plate with the two screws.

**4.** Remove the two cap nuts and the top plate. Then remove the three middle glass tubes.

5. Place the bulbs.

6. Place the three middle glass tubes in their original position and fix the top plate with the cap nuts.