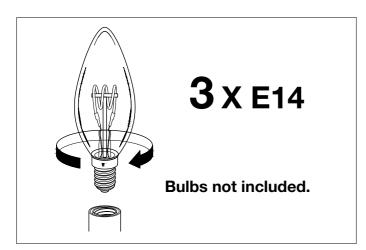

3. Fix the lamp to the wall plate with the two screws.

**4.** Remove the two cap nuts and the top plate. Then remove the three middle glass tubes.

5. Place the bulbs.

6. Place the three middle glass tubes in their original position and fix the top plate with the cap nuts.