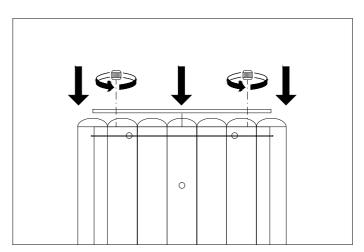

3. Fix the lamp to the wall plate with the two screws.

**4.** Remove the two cap nuts and the top plate. Then remove the three middle glass tubes.

5. Place the bulbs.

6. Place the three middle glass tubes in their original position and fix the top plate with the cap nuts.