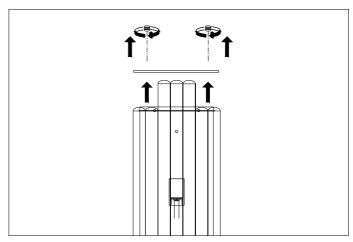

3. Fix the lamp to the wall plate with the two screws.

**4.** Remove the two cap nuts and the top plate. Then remove the three middle glass tubes.

5. Place the bulbs.

6. Place the three middle glass tubes in their original position and fix the top plate with the cap nuts.