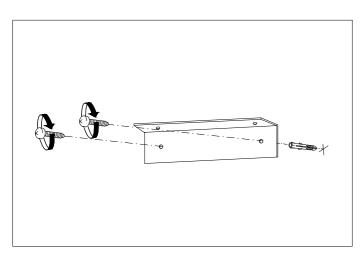

3. Fix the lamp to the wall plate with the two screws.

**4.** Remove the two cap nuts and the top plate. Then remove the three middle glass tubes.

5. Place the bulbs.

6. Place the three middle glass tubes in their original position and fix the top plate with the cap nuts.