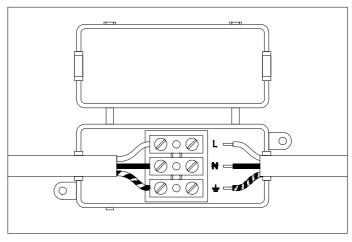

## Eichholtz B.V.

Delfweg 52 2211 VN Noordwijkerhout The Netherlands

- ★ www.eichholtz.com
- service@eichholtz.com
- **L** +31 (0)252 515 850

1. Fix the wall plate to the wall.

2. Connect the 3 wires according to their colours. Brown is the live wire, blue is the neutral wire, green/yellow is the earth wire.