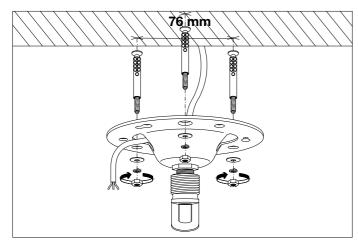

## Eichholtz B.V.

Delfweg 52 2211 VN Noordwijkerhout The Netherlands

- ♠ www.eichholtz.com
- service@eichholtz.com
- **L** +31 (0)252 515 850

1. Fix the ceiling plate to the ceiling by using mounting plugs and screws for your ceiling type.