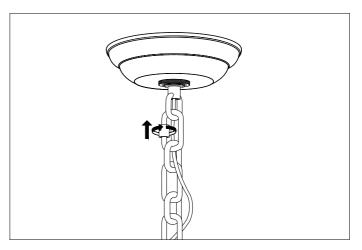

**4.** Hang the lamp from the suspension eye, using the chain and carabiner. Carefully lower the lamp until the chain in taunt. Straighten the chain links.

5. Place the bulbs.

6. Place the glass.