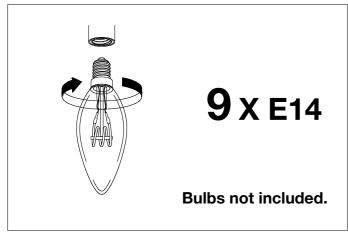

**4.** Hang the lamp from the suspension eye, using the chain and carabiner. Carefully lower the lamp until the chain in taunt. Straighten the chain links.

5. Place the bulbs.

6. Place the glass.