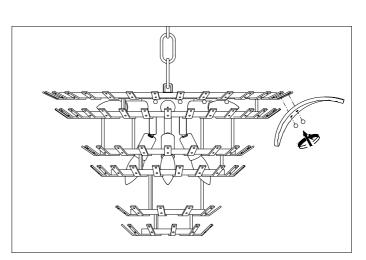

**4.** Hang the lamp from the suspension eye, using the chain and carabiner. Carefully lower the lamp until the chain in taunt. Straighten the chain links.

5. Place the bulbs.

6. Place the glass.