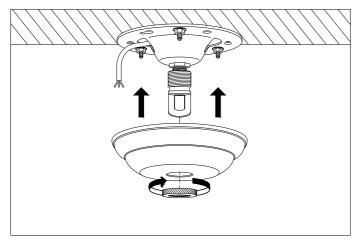

2. Connect the 3 wires according to their colours. Brown is the live wire (L), blue is the neutral wire (N), green/yellow is the earth wire  $(\frac{\bot}{-})$ .

3. Place the canopy over the ceiling plate.