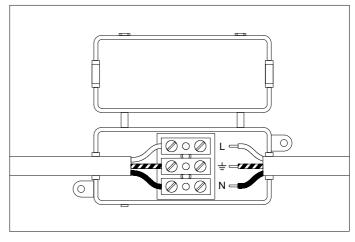

2. Connect the 3 wires according to their colours. Brown is the live wire (L), blue is the neutral wire (N), green/yellow is the earth wire  $(\frac{\bot}{-})$ .

3. Place the canopy over the ceiling plate.