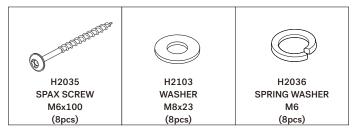

SEMBLY INSTRUCTION BEFORE INSTALLATION AND CAREFULLY FOLLOW THE INSTRUCTION GIVEN.
- SEEK THE ADVICE OF A PROFESSIONAL IF YOU ARE NOT FAMILIAR WITH THESE INSTALLATIONS OR HAVE ANY DOUBTS ABOUT THE SAFETY OF THIS INSTALLATION.



• IT IS ADVISABLE TO DO THIS ASSEMBLY WITH MINIMUM OF 2 PERSONS.

#### **PARTS TO ASSEMBLE**



#### (A) TABLE TOP 1 piece

| CODE  | DESCRIPTION               |
|-------|---------------------------|
| P1042 | TABLE TOP 162x80          |
| P1010 | TABLE TOP 200x100         |
| P1011 | TABLE TOP 250x100         |
| P1014 | TABLE TOP 300x110         |
| P1061 | TABLE TOP - BLACK 162x80  |
| P1062 | TABLE TOP - BLACK 200x100 |
| P1063 | TABLE TOP - BLACK 250x100 |
| P1064 | TABLE TOP - BLACK 300x110 |
| P1068 | TABLE TOP 80x80           |

#### **HARDWARE ENCLOSED**









#### (B) LEG (INTERCHANGEABLE) 4pieces

| CODE  | DESCRIPTION                      |
|-------|----------------------------------|
| P1012 | LEG FOR 80, 162 & 200 LENGTH     |
| P1013 | LEG FOR 250 & 300 LENGTH         |
| P1065 | LEG - BLACK FOR 162 & 200 LENGTH |
| P1066 | LEG - BLACK FOR 250 & 300 LENGTH |

#### **SYMBOLS**



DIRECTION



NUMBER OF PERSONS NEEDED



USF HAND



# Ethnicraft

## TEAK BOK OUTDOOR DINING TABLE ASSEMBLY INSTRUCTIONS FOR DINING TABLE INSTALLATION