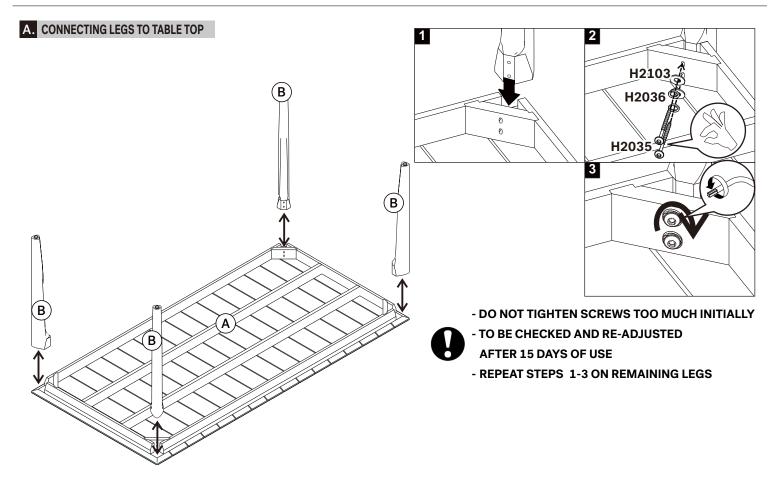

#### **PARTS TO ASSEMBLE**

#### (A) TABLE TOP 1 piece

| CODE  | DESCRIPTION               |
|-------|---------------------------|
| P1042 | TABLE TOP 162x80          |
| P1010 | TABLE TOP 200x100         |
| P1011 | TABLE TOP 250x100         |
| P1014 | TABLE TOP 300x110         |
| P1061 | TABLE TOP - BLACK 162x80  |
| P1062 | TABLE TOP - BLACK 200x100 |
| P1063 | TABLE TOP - BLACK 250x100 |
| P1064 | TABLE TOP - BLACK 300x110 |
| P1068 | TABLE TOP 80x80           |

#### (B) LEG (INTERCHANGEABLE) 4pieces

| CODE  | DESCRIPTION                      |
|-------|----------------------------------|
| P1012 | LEG FOR 80, 162 & 200 LENGTH     |
| P1013 | LEG FOR 250 & 300 LENGTH         |
| P1065 | LEG - BLACK FOR 162 & 200 LENGTH |
| P1066 | LEG - BLACK FOR 250 & 300 LENGTH |