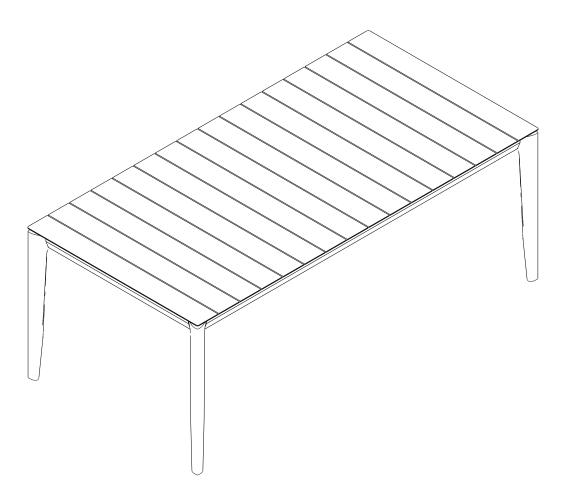

### **TEAK BOK OUTDOOR DINING TABLE**

| CODE  | DESCRIPTION                                    |
|-------|------------------------------------------------|
| 10269 | TEAK BOK OUTDOOR DINING TABLE 162/80/76        |
| 10270 | TEAK BOK OUTDOOR DINING TABLE 200/100/76       |
| 10271 | TEAK BOK OUTDOOR DINING TABLE 250/100/76       |
| 10272 | TEAK BOK OUTDOOR DINING TABLE 300/110/76       |
| 10276 | TEAK BOK BLACK OUTDOOR DINING TABLE 162/80/76  |
| 10277 | TEAK BOK BLACK OUTDOOR DINING TABLE 200/100/76 |
| 10278 | TEAK BOK BLACK OUTDOOR DINING TABLE 250/100/76 |
| 10279 | TEAK BOK BLACK OUTDOOR DINING TABLE 300/110/76 |
| 10296 | TEAK BOK OUTDOOR SQUARE DINING TABLE 80/80/76  |

#### (A) TABLE TOP 1 piece

| CODE  | DESCRIPTION               |
|-------|---------------------------|
| P1042 | TABLE TOP 162x80          |
| P1010 | TABLE TOP 200x100         |
| P1011 | TABLE TOP 250x100         |
| P1014 | TABLE TOP 300x110         |
| P1061 | TABLE TOP - BLACK 162x80  |
| P1062 | TABLE TOP - BLACK 200x100 |
| P1063 | TABLE TOP - BLACK 250x100 |
| P1064 | TABLE TOP - BLACK 300x110 |
| P1068 | TABLE TOP 80x80           |