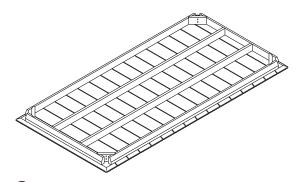

#### (A) TABLE TOP 1 piece

| CODE  | DESCRIPTION               |
|-------|---------------------------|
| P1042 | TABLE TOP 162x80          |
| P1010 | TABLE TOP 200x100         |
| P1011 | TABLE TOP 250x100         |
| P1014 | TABLE TOP 300x110         |
| P1061 | TABLE TOP - BLACK 162x80  |
| P1062 | TABLE TOP - BLACK 200x100 |
| P1063 | TABLE TOP - BLACK 250x100 |
| P1064 | TABLE TOP - BLACK 300x110 |
| P1068 | TABLE TOP 80x80           |