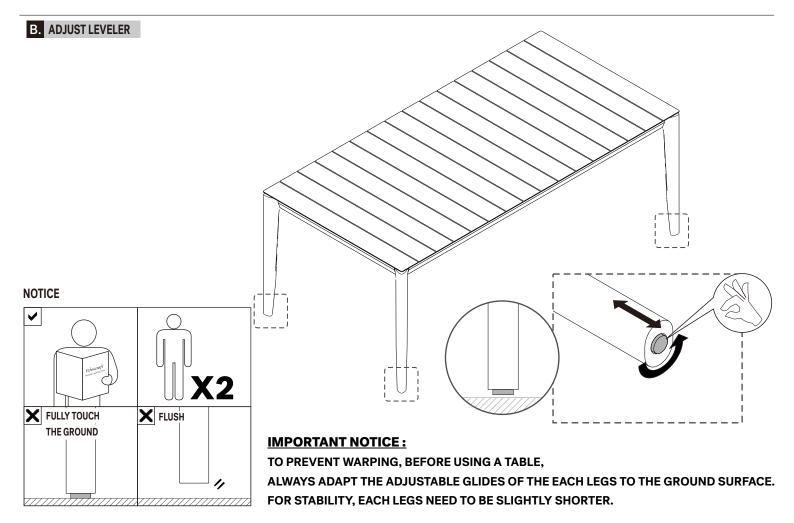

• IT IS ADVISABLE TO DO THIS ASSEMBLY WITH MINIMUM OF 2 PERSONS.

#### **SYMBOLS**

DIRECTION

NUMBER OF PERSONS NEEDED

USF HAND