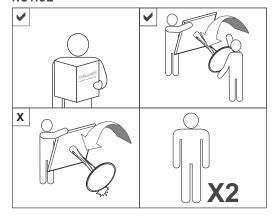

# Ethnicraft

### 50015 - 50021 OAK TORSION DINING TABLE - SQUARE ASSEMBLY INSTRUCTION FOR TABLE INSTALLATION

#### HARDWARE ENCLOSED



JCBC SCREW M8x50 (3X)



JCBC SCREW M8x16 (9X)



METAL PLAT (SMALL) (1X)



METAL PLATE (LARGE) (1X)



RUBBER PAD (6X)

#### **TOOL**





#### **IN YOUR PACKAGE:**

ASSEMBLY INSTRUCTION HARDWARES (AS LISTED ABOVE)

PARTS TO BE INSTALLED 1. TABLE TOP 1 pc 2. CENTER LEG 1 pc

3. LEG BASE 1pc



#### **SYMBOLS**



DIRECTION



NUMBER OF PERSONS NEEDED



USE L KEY TO TIGHTEN

#### **NOTICE**



## Ethnicraft

50015 - 50021 OAK TORSION DINING TABLE - SQUARE ASSEMBLY INSTRUCTION FOR TABLE INSTALLATION





# Ethnicraft

50015 - 50021 OAK TORSION DINING TABLE - SQUARE ASSEMBLY INSTRUCTION FOR TABLE INSTALLATION