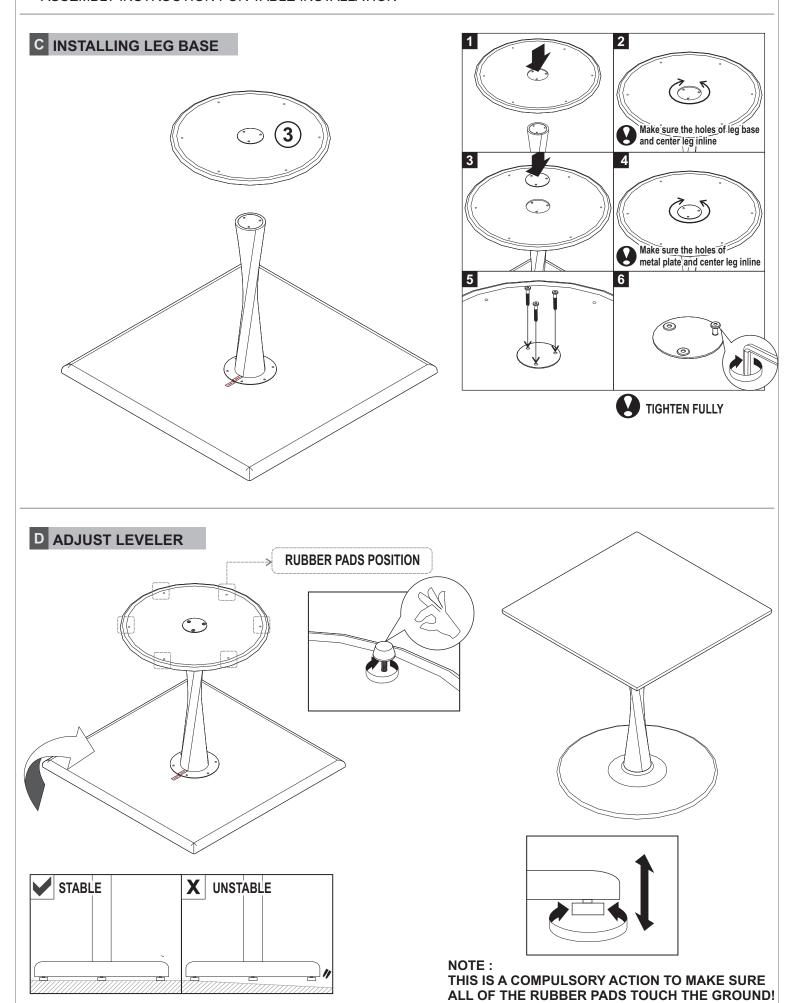

### 50015 - 50021 OAK TORSION DINING TABLE - SQUARE ASSEMBLY INSTRUCTION FOR TABLE INSTALLATION

#### HARDWARE ENCLOSED

JCBC SCREW M8x50 (3X)

JCBC SCREW M8x16 (9X)

METAL PLAT (SMALL) (1X)

METAL PLATE (LARGE) (1X)

RUBBER PAD (6X)

#### **IN YOUR PACKAGE:**

ASSEMBLY INSTRUCTION HARDWARES (AS LISTED ABOVE)

PARTS TO BE INSTALLED 1. TABLE TOP 1 pc 2. CENTER LEG 1 pc

3. LEG BASE 1pc

#### **SYMBOLS**

DIRECTION

NUMBER OF PERSONS NEEDED

USE L KEY TO TIGHTEN