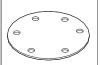

#### HARDWARE ENCLOSED

JCBC SCREW M8x50 (3X)

JCBC SCREW M8x16 (9X)

METAL PLAT (SMALL) (1X)

METAL PLATE (LARGE) (1X)

RUBBER PAD (6X)