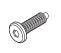

#### HARDWARE ENCLOSED

JCBC SCREW M8x50 (3X)

JCBC SCREW M8x16 (9X)

METAL PLAT (SMALL) (1X)

METAL PLATE (LARGE) (1X)

RUBBER PAD (6X)