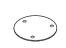

#### HARDWARE ENCLOSED

JCBC SCREW M8x50 (3X)

JCBC SCREW M8x16 (9X)

METAL PLAT (SMALL) (1X)

METAL PLATE (LARGE) (1X)

RUBBER PAD (6X)