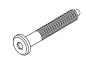

#### HARDWARE ENCLOSED

JCBC SCREW M8x50 (3X)

JCBC SCREW M8x16 (9X)

METAL PLAT (SMALL) (1X)

METAL PLATE (LARGE) (1X)

RUBBER PAD (6X)