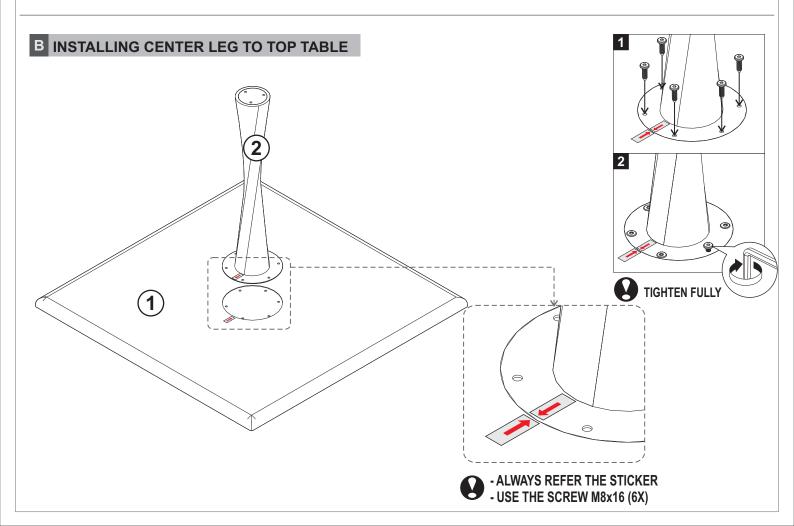

### 50015 - 50021 OAK TORSION DINING TABLE - SQUARE ASSEMBLY INSTRUCTION FOR TABLE INSTALLATION

#### HARDWARE ENCLOSED

JCBC SCREW M8x50 (3X)

JCBC SCREW M8x16 (9X)

METAL PLAT (SMALL) (1X)

METAL PLATE (LARGE) (1X)

RUBBER PAD (6X)

#### **IN YOUR PACKAGE:**

ASSEMBLY INSTRUCTION HARDWARES (AS LISTED ABOVE)

PARTS TO BE INSTALLED 1. TABLE TOP 1 pc 2. CENTER LEG 1 pc

3. LEG BASE 1pc

#### **SYMBOLS**

DIRECTION

NUMBER OF PERSONS NEEDED

USE L KEY TO TIGHTEN