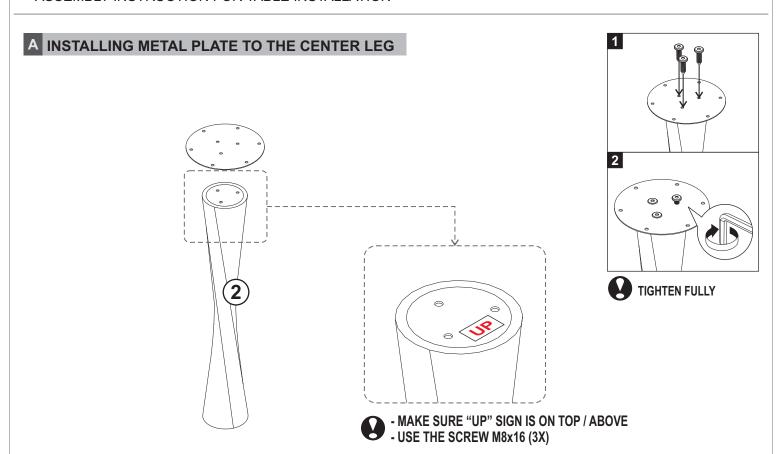

#### **IN YOUR PACKAGE:**

ASSEMBLY INSTRUCTION HARDWARES (AS LISTED ABOVE)

PARTS TO BE INSTALLED 1. TABLE TOP 1 pc 2. CENTER LEG 1 pc

3. LEG BASE 1pc