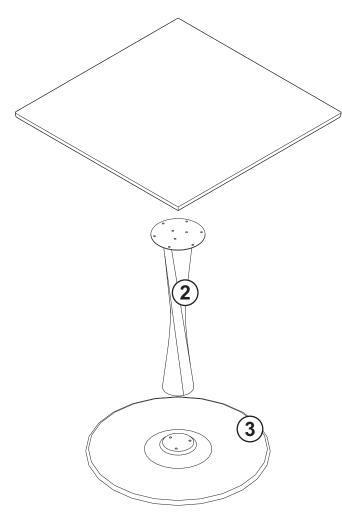

#### **IN YOUR PACKAGE:**

ASSEMBLY INSTRUCTION HARDWARES (AS LISTED ABOVE)

PARTS TO BE INSTALLED 1. TABLE TOP 1 pc 2. CENTER LEG 1 pc

3. LEG BASE 1pc