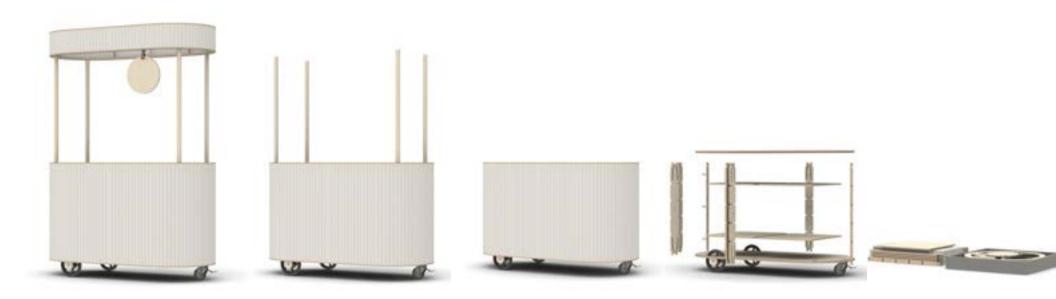

Carrello is compact and shipped in 3 boxes. Each unit can be used with our without the crown

These panels are sound absorbing and add an elegant touch to any space. Custom colors are available and have a 5-8 week lead time depending on color.

Inner case has 4 adjustable shelves.

Is compatible with a freezer and fridge unit via websturauntstore.com

Freezer:

Fridge:

Use with or without the crown

mix + match the acoustic wrap color options if needed

Solid rubber wheels that are durable and can glive over rough surfaces.

Front swival wheel with lock to prevent cart from moving