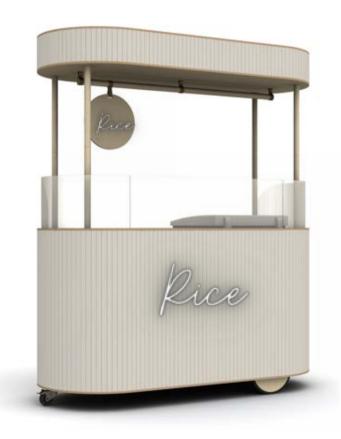

# Front Sign Options Examples you can source outside of VL

Proposed space for adjustable signage, menu's ect.

Due to the changing needs of a brand, and how important seasonalit is, the Carrello was designed to have interchangable colored panels made of recycled plastic bottles, PET acoustic panels.

These panels are sound absorbing and add an elegant touch to any space. Custom colors are available and have a 5-8 week lead time depending on color.

Inner case has 4 adjustable shelves.

Is compatible with a freezer and fridge unit via websturauntstore.com