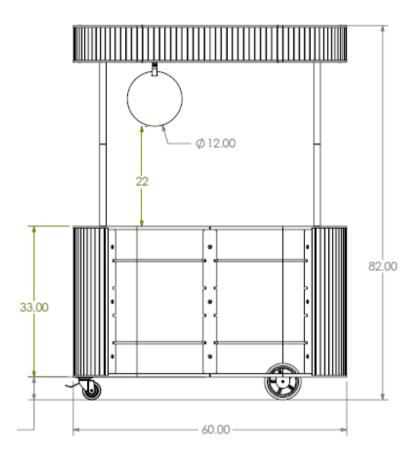

Carrello is compact and shipped in 3 boxes. Each unit can be used with our without the crown

Freezer:

Fridge:

Use with or without the crown

mix + match the acoustic wrap color options if needed

Solid rubber wheels that are durable and can glive over rough surfaces.

Front swival wheel with lock to prevent cart from moving