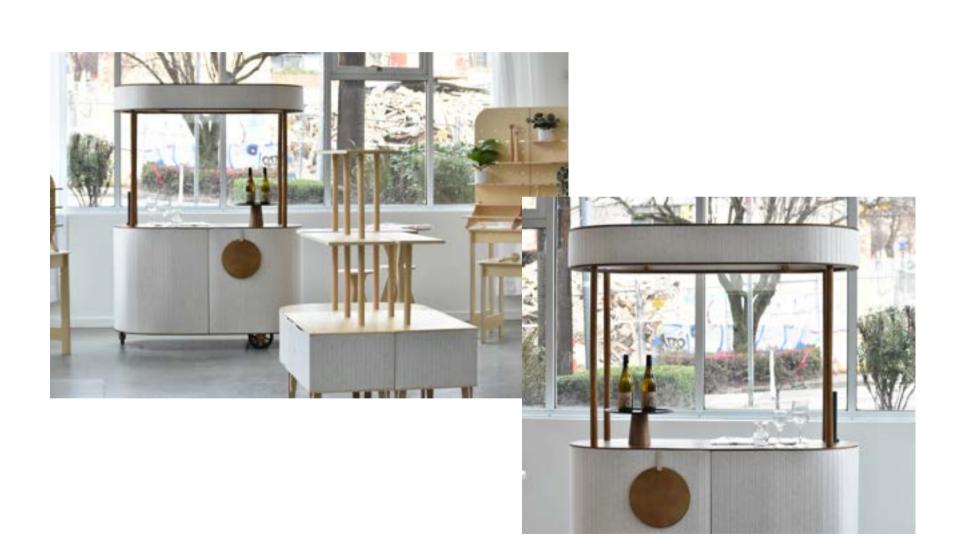

## Carrello by Vertical Ledge

"Carrr-EHL-low"

Noun

Cart in Italian

Simple Assembly

Assembly time: 20-45 minutes

Pre-Assembled Parts make it as simple as adding a few screws together.

Video + PDF + Print Instructions included

Carrello is compact and shipped in 3 boxes. Each unit can be used with our without the crown

Freezer:

Fridge:

Use with or without the crown

mix + match the acoustic wrap color options if needed

Solid rubber wheels that are durable and can glive over rough surfaces.

Front swival wheel with lock to prevent cart from moving