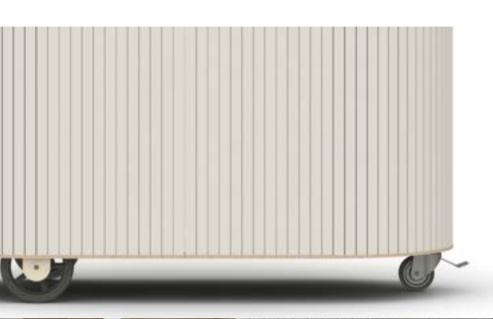

Freezer:

Fridge:

Use with or without the crown

mix + match the acoustic wrap color options if needed

Solid rubber wheels that are durable and can glive over rough surfaces.

Front swival wheel with lock to prevent cart from moving