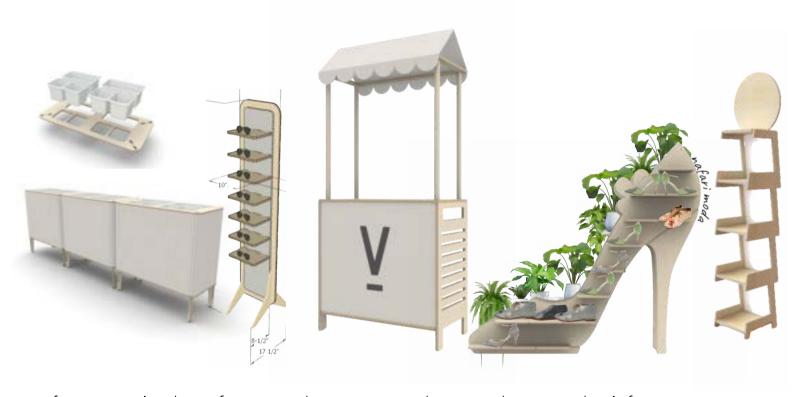

### **Previous Custom Work**

If you are looking for something more robust and custom built for your project, don't hesitate to ask!

\$3500 MOQ on a custom project

4-8 week lead time

Multiple colors, shapes, styles and wood grain available