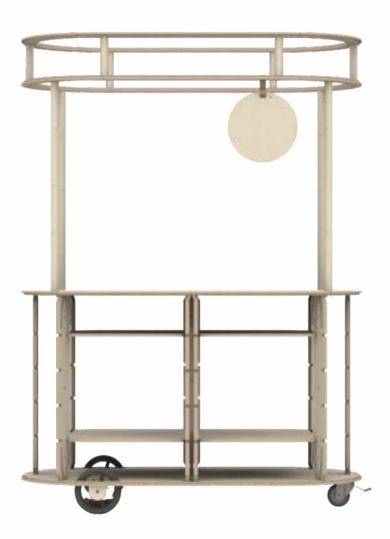

## Carrello by Vertical Ledge

"Carrr-EHL-low"

Noun

Cart in Italian

Simple Assembly

Assembly time: 20-45 minutes

Pre-Assembled Parts make it as simple as adding a few screws together.

Video + PDF + Print Instructions included

Carrello is compact and shipped in 3 boxes. Each unit can be used with our without the crown