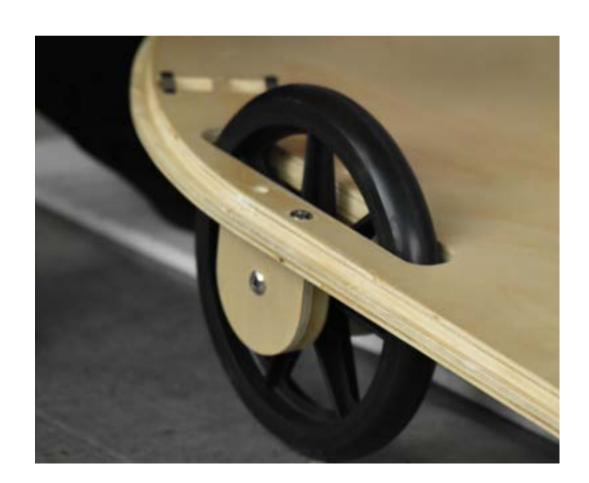

Freezer:

Fridge:

Use with or without the crown

mix + match the acoustic wrap color options if needed

Solid rubber wheels that are durable and can glive over rough surfaces.

Front swival wheel with lock to prevent cart from moving