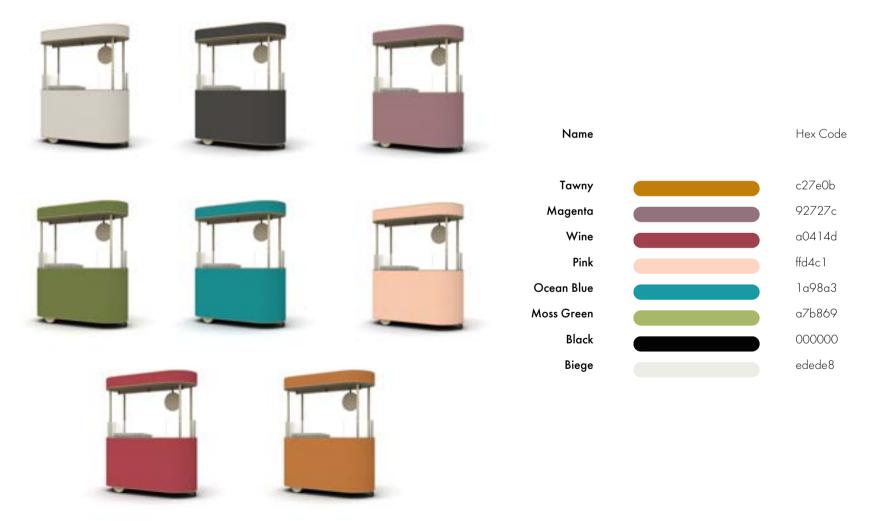

able signage, menu's ect.















Due to the changing needs of a brand, and how important seasonalit is, the Carrello was designed to have interchangable colored panels made of recycled plastic bottles, PET acoustic panels.

These panels are sound absorbing and add an elegant touch to any space. Custom colors are available and have a 5-8 week lead time depending on color.









Inner case has 4 adjustable shelves.

Is compatible with a freezer and fridge unit via websturauntstore.com

Freezer:

Fridge:





Use with or without the crown

mix + match the acoustic wrap color options if needed



Solid rubber wheels that are durable and can glive over rough surfaces.







Front swival wheel with lock to prevent cart from moving





## Cart Color Options

More options with codes







## V MATERIAL

#### ACOUSTIC PANELING

These panels are highly durable and easy to work with, making them a great choice for any soundproofing project. Plus, our panels come in a variety of colors and textures, so you can create the perfect look for your space. And because our panels are made from recycled materials, they're long lasting and will continue to look great for years to come. So if you're looking for an environmentally friendly and stylish way to soundproof your home or office, chaose Acoustic Paneling!





## V MATERIAL

#### **BALTIC BIRCH**

Baltic Birch plywood is a popular choice for high-end furniture due to its strength and durability. The wood is harvested from the Eastern European Baltic Sea region, and each piece features a unique color variation. Baltic Birch