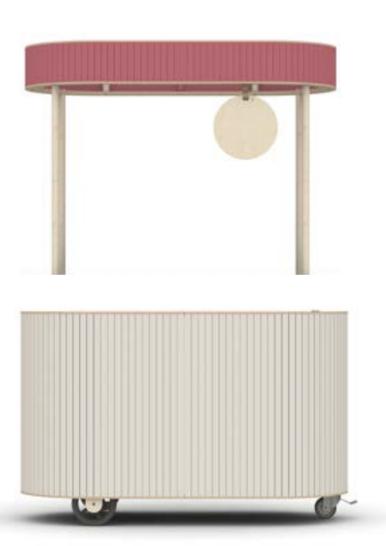

# Front Sign Options Examples you can source outside of VL

Proposed space for adjustable signage, menu's ect.

Due to the changing needs of a brand, and how important seasonalit is, the Carrello was designed to have interchangable colored panels made of recycled plastic bottles, PET acoustic panels.

Freezer:

Fridge:

Use with or without the crown

mix + match the acoustic wrap color options if needed

Solid rubber wheels that are durable and can glive over rough surfaces.

Front swival wheel with lock to prevent cart from moving