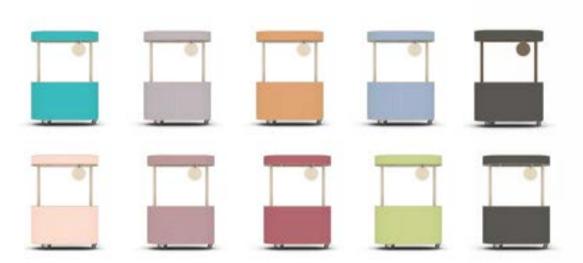

arrr-EHL-low"

Noun

Cart in Italian





Simple Assembly

Assembly time: 20-45 minutes





Pre-Assembled Parts make it as simple as adding a few screws together.





Video + PDF + Print Instructions included





Carrello is compact and shipped in 3 boxes. Each unit can be used with our without the crown























# Front Sign Options Examples you can source outside of VL

Proposed space for adjustable signage, menu's ect.















Due to the changing needs of a brand, and how important seasonalit is, the Carrello was designed to have interchangable colored panels made of recycled plastic bottles, PET acoustic panels.

These panels are sound absorbing and add an elegant touch to any space. Custom colors are available and have a 5-8 week lead time depending on color.









Inner case has 4 adjustable shelves.

Is compatible with a freezer and fridge unit via websturauntstore.com

Freezer:

Fridge:





Use with or without the crown

mix + match the acoustic wrap color options if needed



Solid rubber wheels that are durable and can glive over rough surfaces.







Front swival wheel with lock to prevent cart from moving





## Cart Color Options

More options with codes







## V MATERIAL

#### ACOUSTIC PANELING

These panels are highly durable and easy to work with, making them a great choice for any soundproofing project. Plus, our panels come in a variety of colors and textures, so you can create the perfect look for your space. And because our panels are made from recycled materials, they're long lasting and will continue to look great for y