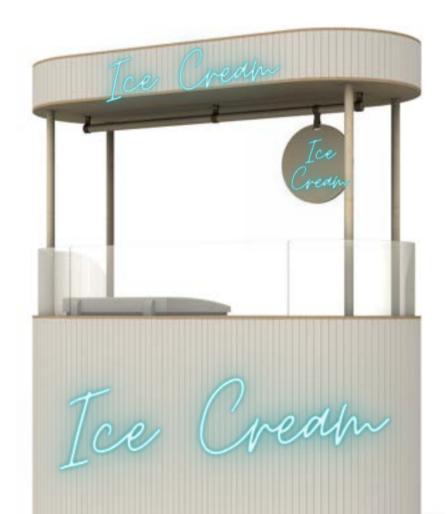

## Carrello by Vertical Ledge

"Carrr-EHL-low"

Noun

Cart in Italian

Simple Assembly

Assembly time: 20-45 minutes

Pre-Assembled Parts make it as simple as adding a few screws together.

Video + PDF + Print Instructions included

Carrello is compact and shipped in 3 boxes. Each unit can be used with our without the crown

# Front Sign Options Examples you can source outside of VL

Proposed space for adjustable signage, menu's ect.

Due to the changing needs of a brand, and how important seasonalit is, the Carrello was designed to have interchangable colored panels made of recycled plastic bottles, PET acoustic panels.