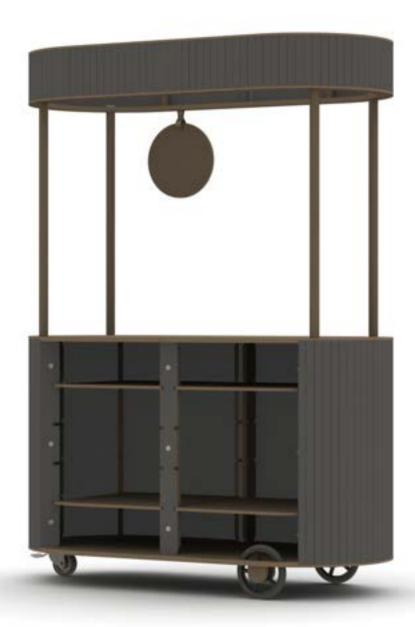

## Carrello by Vertical Ledge

"Carrr-EHL-low"

Noun

Cart in Italian

Simple Assembly

Assembly time: 20-45 minutes

Pre-Assembled Parts make it as simple as adding a few screws together.

Video + PDF + Print Instructions included

Carrello is compact and shipped in 3 boxes. Each unit can be used with our without the crown

These panels are sound absorbing and add an elegant touch to any space. Custom colors are available and have a 5-8 week lead time depending on color.

Inner case has 4 adjustable shelves.

Is compatible with a freezer and fridge unit via websturauntstore.com

Freezer:

Fridge:

Use with or without the crown

mix + match the acoustic wrap color options if needed

Solid rubber wheels that are durable and can glive over rough surfaces.

Front swival wheel with lock to prevent cart from moving