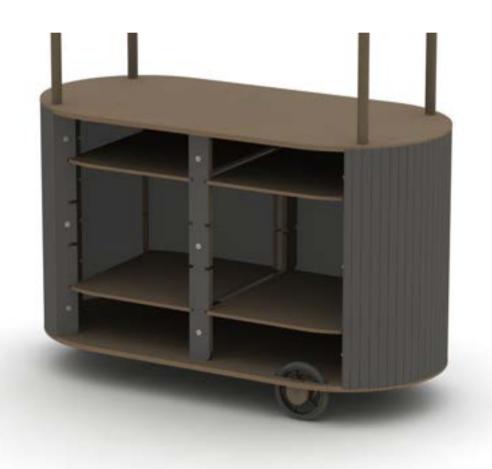

These panels are sound absorbing and add an elegant touch to any space. Custom colors are available and have a 5-8 week lead time depending on color.

Inner case has 4 adjustable shelves.

Is compatible with a freezer and fridge unit via websturauntstore.com

Freezer:

Fridge:

Use with or without the crown

mix + match the acoustic wrap color options if needed

Solid rubber wheels that are durable and can glive over rough surfaces.

Front swival wheel with lock to prevent cart from moving