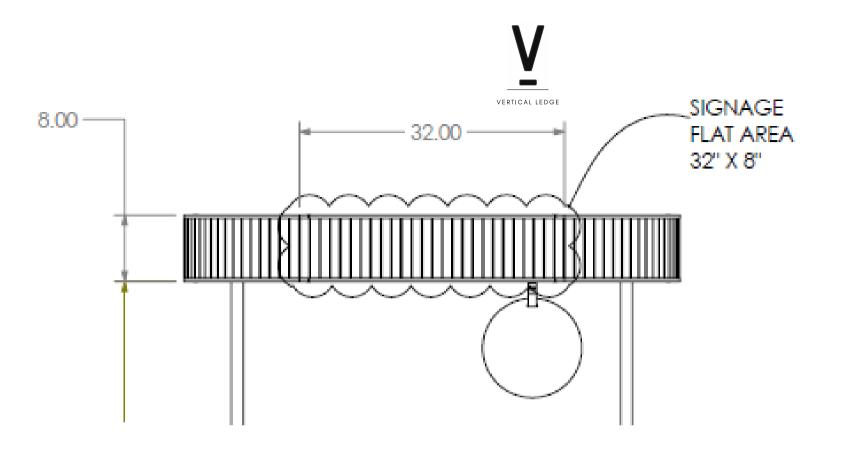

# Front Sign Options Examples you can source outside of VL

Proposed space for adjustable signage, menu's ect.

Due to the changing needs of a brand, and how important seasonalit is, the Carrello was designed to have interchangable colored panels made of recycled plastic bottles, PET acoustic panels.

## V MATERIAL