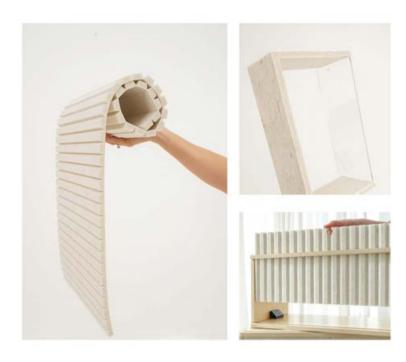

# Front Sign Options Examples you can source outside of VL

Proposed space for adjustable signage, menu's ect.

Due to the changing needs of a brand, and how important seasonalit is, the Carrello was designed to have interchangable colored panels made of recycled plastic bottles, PET acoustic panels.

These panels are sound absorbing and add an elegant touch to any space. Custom colors are available and have a 5-8 week lead time depending on color.

Inner case has 4 adjustable shelves.

Is compatible with a freezer and fridge unit via websturauntstore.com

#### ACOUSTIC PANELING

These panels are highly durable and easy to work with, making them a great choice for any soundproofing project. Plus, our panels come in a variety of colors and textures, so you can create the perfect look for your space. And because our panels are made from recycled materials, they're long lasting and will continue to look great for years to come. So if you're looking for an environmentally friendly and stylish way to soundproof your home or office, chaose Acoustic Paneling!