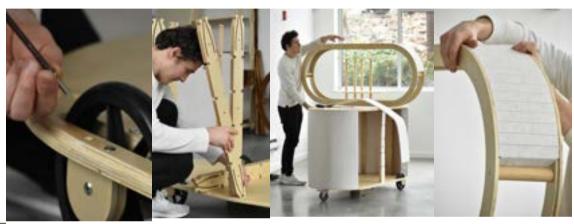

## Carrello by Vertical Ledge

"Carrr-EHL-low"

Noun

Cart in Italian

Simple Assembly

Assembly time: 20-45 minutes

Pre-Assembled Parts make it as simple as adding a few screws together.

Video + PDF + Print Instructions included

Carrello is compact and shipped in 3 boxes. Each unit can be used with our without the crown