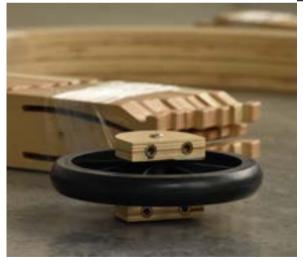

Freezer:

Fridge:

Use with or without the crown

mix + match the acoustic wrap color options if needed

Solid rubber wheels that are durable and can glive over rough surfaces.

Front swival wheel with lock to prevent cart from moving