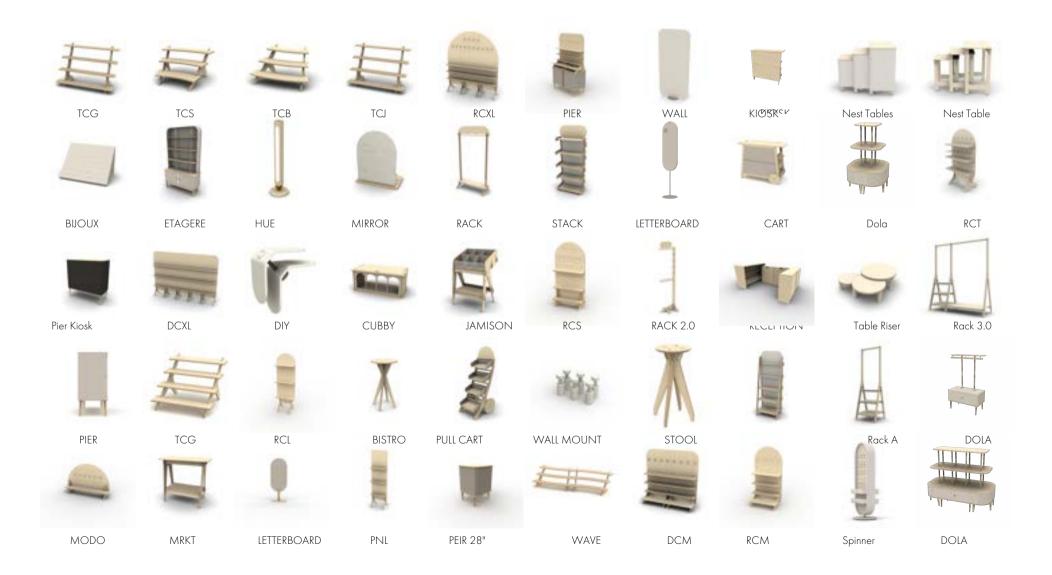

nd because our panels are made from recycled materials, they're long lasting and will continue to look great for years to come. So if you're looking for an environmentally friendly and stylish way to soundproof your home or office, chaose Acoustic Paneling!





## V MATERIAL

#### **BALTIC BIRCH**

Baltic Birch plywood is a popular choice for high-end furniture due to its strength and durability. The wood is harvested from the Eastern European Baltic Sea region, and each piece features a unique color variation. Baltic Birch is composed of multiple thin sheets of birch veneer, which results in a more consistent, void-free product.

Wood options We have access to all wood specicies and stains. Please inquiry for more.

Cleared Edges.
UV- FOOD GRADE SAFE UV COATING









## **SKU List**





### **Previous Custom Work**



If you are looking for something more robust and custom built for your project, don't hesitate to ask!

\$3500 MOQ on a custom project

4-8 week lead time

Multiple colors, shapes, styles and wood grain available





Partnership + Exhibit











#### Empowerment

Uting up and partnering with lateral serving businesses.

#### Community

We focus on community so that we can make a real impact on the industry

#### Transparency

Getting the customer the information they need to make the best choice they can.