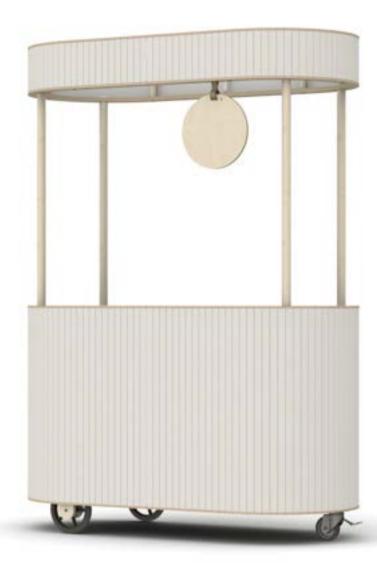

## Carrello by Vertical Ledge

"Carrr-EHL-low"

Noun

Cart in Italian

Simple Assembly

Assembly time: 20-45 minutes

Pre-Assembled Parts make it as simple as adding a few screws together.

Video + PDF + Print Instructions included

Carrello is compact and shipped in 3 boxes. Each unit can be used with our without the crown

Freezer:

Fridge:

Use with or without the crown

mix + match the acoustic wrap color options if needed

Solid rubber wheels that are durable and can glive over rough surfaces.

Front swival wheel with lock to prevent cart from moving