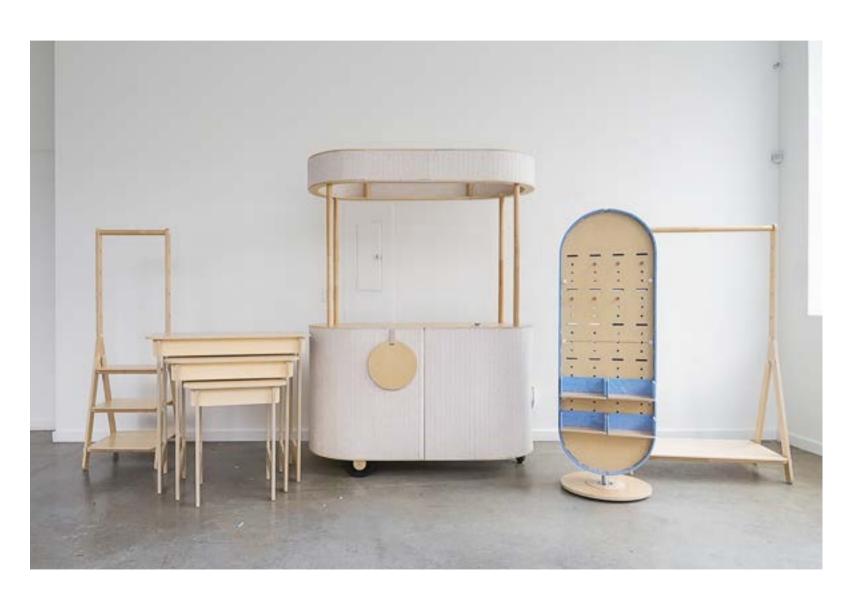

## Carrello by Vertical Ledge

"Carrr-EHL-low"

Noun

Cart in Italian

Simple Assembly

Assembly time: 20-45 minutes

Pre-Assembled Parts make it as simple as adding a few screws together.

Video + PDF + Print Instructions included

Carrello is compact and shipped in 3 boxes. Each unit can be used with our without the crown

These panels are sound absorbing and add an elegant touch to any space. Custom colors are available and have a 5-8 week lead time depending on color.

Inner case has 4 adjustable shelves.

Is compatible with a freezer and fridge unit via websturauntstore.com

Freezer:

Fridge:

Use with or without the crown

mix + match the acoustic wrap color options if needed

Solid rubber wheels that are durable and can glive over rough surfaces.

Front swival wheel with lock to prevent cart from moving