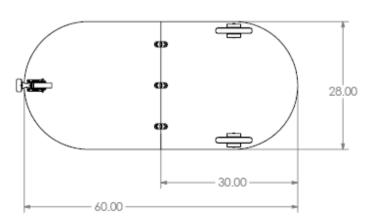

Freezer:

Fridge:

Use with or without the crown

mix + match the acoustic wrap color options if needed

Solid rubber wheels that are durable and can glive over rough surfaces.

Front swival wheel with lock to prevent cart from moving