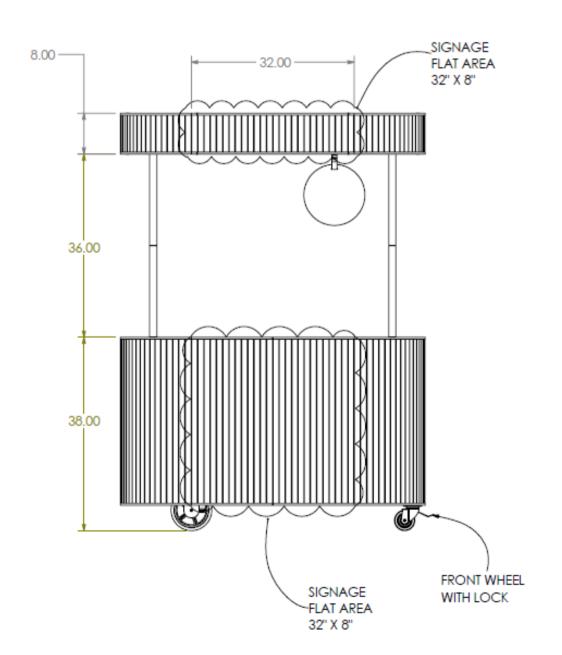

# Front Sign Options Examples you can source outside of VL

Proposed space for adjustable signage, menu's ect.

Due to the changing needs of a brand, and how important seasonalit is, the Carrello was designed to have interchangable colored panels made of recycled plastic bottles, PET acoustic panels.

These panels are sound absorbing and add an elegant touch to any space. Custom colors are available and have a 5-8 week lead time depending on color.

Inner case has 4 adjustable shelves.

Is compatible with a freezer and fridge unit via websturauntstore.com

Freezer:

Fridge:

Use with or without the crown

mix + match the acoustic wrap color options if needed

Solid rubber wheels that are durable and can glive over rough surfaces.

Front swival wheel with lock to prevent cart from moving