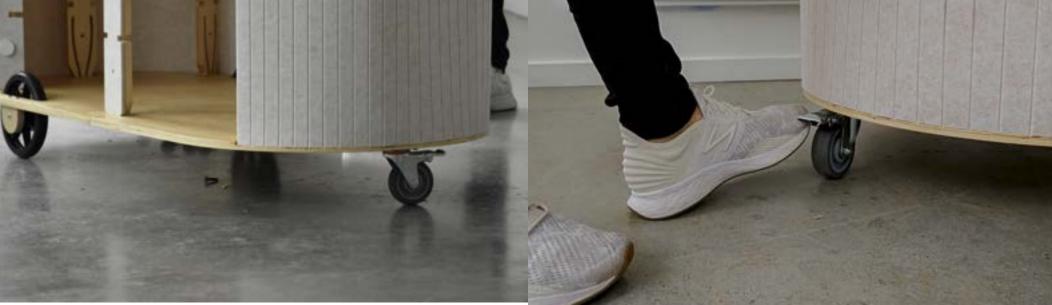

Freezer:

Fridge:

Use with or without the crown

mix + match the acoustic wrap color options if needed

Solid rubber wheels that are durable and can glive over rough surfaces.

Front swival wheel with lock to prevent cart from moving