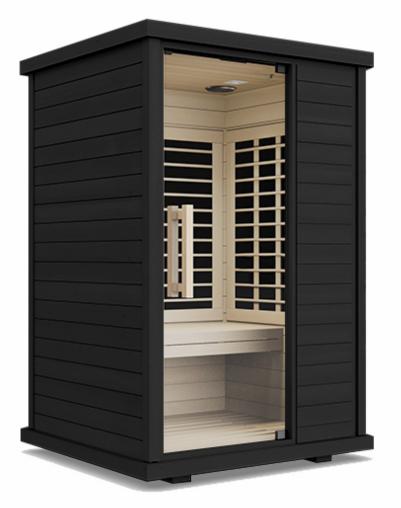

# Solstice II

# Features

8 patented high-output infrared light therapy heaters

- Ultra low EMF and environmentally safe
- Programmable timer & continuous use options for convenience
- Chromotherapy: healing with lights and colors
- Patented magnetic locking system makes assembly a snap
- Beautiful craftsmanship and solid wood construction
- Deep benches and a taller height for ultimate relaxation