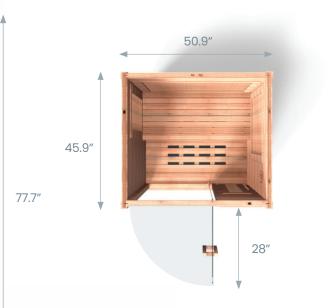

#### ASSEMBLED

Exterior: 50.9"W x 45.9"D x 77.7"H \*2" feet included Interior: 45.4"W x 39.9"D x 70.3"H Bench: 45.2"W x 20.2"D x19.5"H Heaters: 9 Weight: 438 lbs