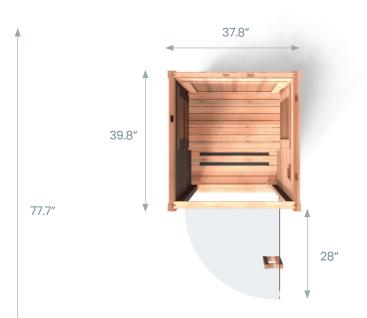

## ASSEMBLED

Exterior: 37.8"W x 39.8"D x 77.7"H

\*2" feet included

Interior: 32.2"W x 33.6"D x 70.3"H Bench: 32.1"W x 20.2"D x19.5"H

Heaters: 8 Weight: 355 lbs

### FITTING IN YOUR SPACE

Because of the large panel size, it is important to ensure there is enough space through the doors and pathways to the sauna's location your home. Please measure any doorway or hallway needed prior to purchase