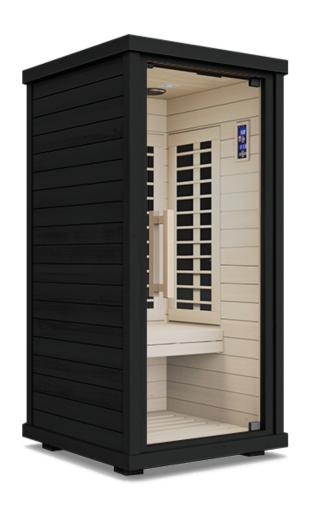

# **Features**

8 patented high-output infrared light therapy heaters

- Ultra low EMF and environmentally safe
- Programmable timer & continuous use options for convenience
- Chromotherapy: healing with lights and colors
- Patented magnetic locking system makes assembly a snap
- Beautiful craftsmanship and solid wood construction
- Deep benches and a taller height for ultimate relaxation

## ASSEMBLED

Exterior: 37.8"W x 39.8"D x 77.7"H

\*2" feet included

Interior: 32.2"W x 33.6"D x 70.3"H Bench: 32.1"W x 20.2"D x19.5"H

Heaters: 8 Weight: 355 lbs