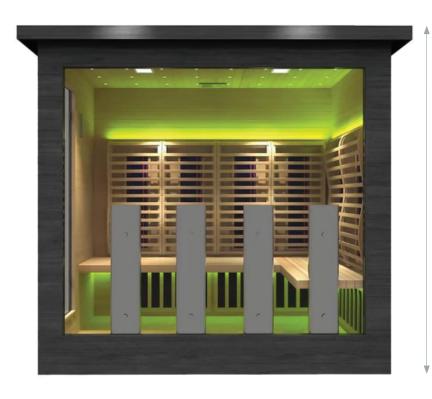

# **Features**

82.5"

Built for Performance, Built to Last 10 full spectrum high intensity infrared heaters Ultra low EMF and environmentally safe Medical-grade chromotherapy included Mobile-app control enabled Beautiful craftsmanship and durable construction

#### **ASSEMBLED**

Exterior: 82"W x 51.5"D x 82.5"H Interior: 77"W x 45"D x 72"H

Heaters: 15 heaters Weight: 1070 lbs