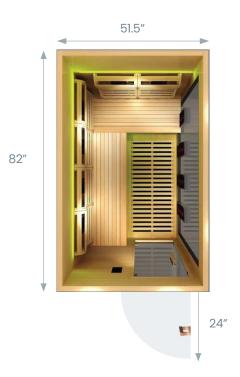

## **PANELS**

Roof panel: ~83.3"W x 52.3"D x 3"T Floor Panel: ~83.3"W x 52.3"D x 3"T Glass door: 28"W x 68.1"H x 0.3"T Back Wall: 83.3"W x 82.3"H x 1.8"T Right Wall: 82.3"W x 52.3"H x 2.2"T

#### **ASSEMBLED**

Exterior: 82"W x 51.5"D x 82.5"H Interior: 77"W x 45"D x 72"H

Heaters: 15 heaters Weight: 1070 lbs