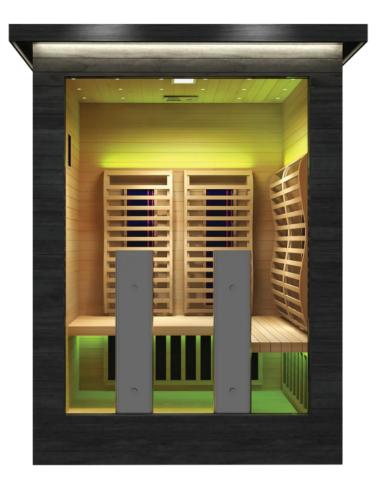

# **Features**

Built for Performance, Built to Last 6 full spectrum high intensity infrared heaters Ultra low EMF and environmentally safe Medical-grade chromotherapy included Mobile-app control enabled Beautiful craftsmanship and durable construction

#### ASSEMBLED

Exterior: 57"W x 51.5"D x 82.7"H Interior: 50"W x 45"D x 72.5"H Heaters: 9 heaters Weight: 870 lbs

#### **ELECTRICAL**

Electrical: Dedicated 240V 20A circuit Electrician required 8' cord exits from back of sauna