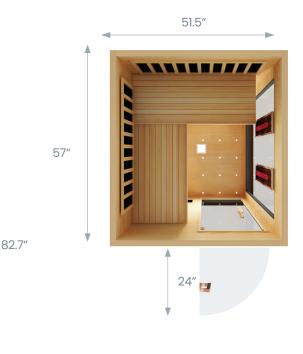

## PANELS

Width: 57" Depth: 51.5" Height: 82.7" Door Clearance: 24" Weight:870 lbs Roof Overhang: 60" x 65" Bench Depth: 20" Floor Area: 55" X 27

#### ASSEMBLED

Exterior: 57"W x 51.5"D x 82.7"H Interior: 50"W x 45"D x 72.5"H Heaters: 9 heaters Weight: 870 lbs

# FITTING IN YOUR SPACE

Because of the large panel size, it is important to ensure there is enough space through the doors and pathways to the sauna's location your home. Please measure any doorway or hallway needed prior to purchase