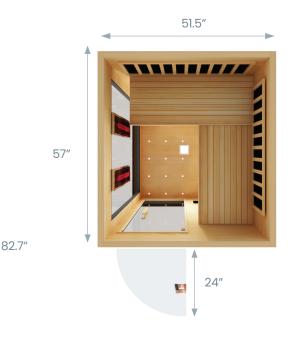

#### ASSEMBLED

Exterior: 57"W x 51.5"D x 82.7"H Interior: 50"W x 45"D x 72.5"H Heaters: 9 heaters Weight: 775 lbs