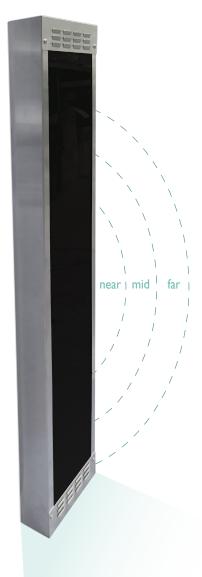

# True Wave<sup>™</sup> Full Spectrum heaters are high output producing near, mid and far infrared.

Our Clearlight True Wave™ Full Spectrum heaters emit about 1/3 near infrared, 1/3 mid infrared and 1/3 far infrared. The following are some of the benefits of full spectrum infrared therapy:

### Near Infrared

The shortest wavelength, and will be absorbed just below the surface of the skin creating a sweat that promotes healing and revitalization.

# Mid Infrared

A longer wavelength that can penetrate deeper into the body's soft tissue increasing circulation, releasing oxygen to reach injured areas.

# Far Infrared

The longest wavelength which penetrates the fat cells causing vasodilation, where the fat cells vibrate to expel toxins, resulting in the greatest levels of detoxification and stimulate your metabolism to aide in weight-loss.