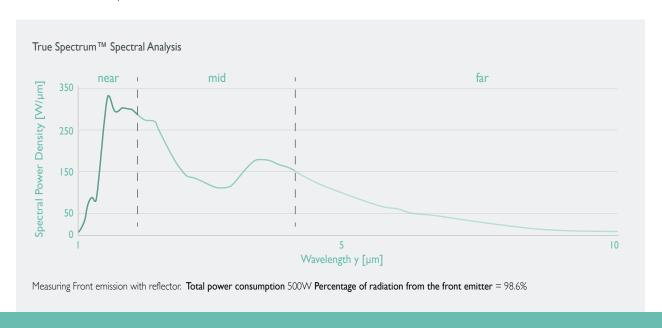

# True Wave<sup>™</sup> Full Spectrum heaters are high output producing near, mid and far infrared.

Our Clearlight True Wave™ Full Spectrum heaters emit about 1/3 near infrared, 1/3 mid infrared and 1/3 far infrared. The following are some of the benefits of full spectrum infrared therapy:

### Near Infrared

The shortest wavelength, and will be absorbed just below the surface of the skin creating a sweat that promotes healing and revitalization.

# Mid Infrared

A longer wavelength that can penetrate deeper into the body's soft tissue increasing circulation, releasing oxygen to reach injured areas.

# Far Infrared

The longest wavelength which penetrates the fat cells causing vasodilation, where the fat cells vibrate to expel toxins, resulting in the greatest levels of detoxification and stimulate your metabolism to aide in weight-loss.