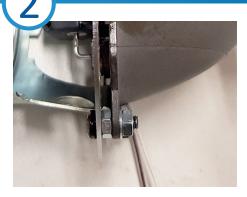

## How to install

Place the bracket on the front part of the projector. Use the hardware to mount it to the projector. It is mounted as followed:

screw- bracket - nut - projector washer - nut

A small piece of the projector needs to be trimmed for the plastic holder/retainer, try to align it with the bracket.