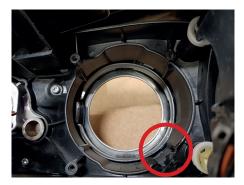

Make sure to trim the projector so there is enough room for the screw.

Trim a piece on the inside of the headlight to make sure the solenoid of the projector will fit.