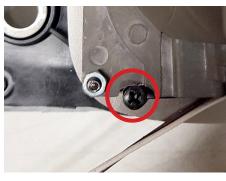

## How to install

Place the bracket on the front part of the projector. Use the hardware to mount it to the projector. It is mounted as followed:

screw- bracket - nut - projector washer - nut

A small piece of the projector needs to be trimmed for the plastic holder/retainer, try to align it with the bracket.

Make sure to trim the projector so there is enough room for the screw.

Trim a piece on the inside of the headlight to make sure the solenoid of the projector will fit.