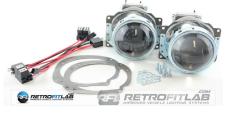

## **Check contents**

Check the contents of the package 1. Mini D1S 3.0 projectors

- 2. Brackets
- 3. Mounting hardware
- 4. H7 splitters
- 5. Solenoid wires