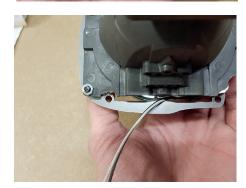

## How to install

Place the bracket on the front part of the projector. Use the hardware to mount it to the projector. It is mounted as followed:

screw- bracket - nut - projector washer - nut

A small piece of the projector needs to be trimmed for the plastic holder/retainer, try to align it with the bracket.