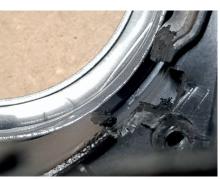

Make sure to trim the projector so there is enough room for the screw.

Trim a piece on the inside of the headlight to make sure the solenoid of the projector will fit.