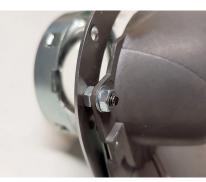

## How to install

Place the bracket on the front part of the projector. Use the hardware to mount it to the projector. It is mounted as followed:

screw- bracket - nut - projector washer - nut

A small piece of the projector needs to be trimmed for the plastic holder/retainer, try to align it with the bracket.

Make sure to trim the projector so there is enough room for the screw.

Trim a piece on the inside of the headlight to make sure the solenoid of the projector will fit.