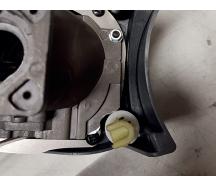

Make sure to trim the projector so there is enough room for the screw.

Trim a piece on the inside of the headlight to make sure the solenoid of the projector will fit.