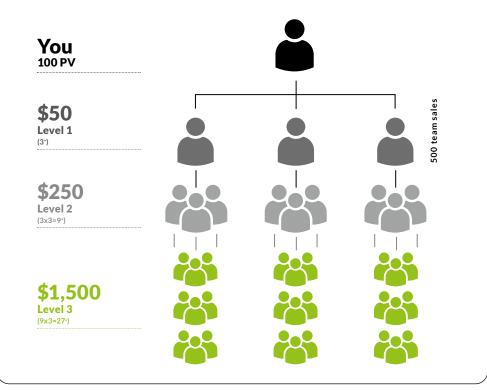

#### Team Growth Bonus (paid monthly)

Each person within your Team Growth structure must process an LRP order of at least 100 PV to qualify for the Olive Tree Growth Bonus.

**Disclaimer:** OLIVE TREE PEOPLE makes no guarantees on income, as such representations may be misleading. Your suscess depends on your effort, commitment, skill and leadership activities, and how effectively you exercise those qualities.

| Unilev                     | Unilevel Organization Bonus (paid monthly on compressed organization volume) |                |                 |                 |               |                |                   |                                         |                                       |                                       |                                             |                                             |
|----------------------------|------------------------------------------------------------------------------|----------------|-----------------|-----------------|---------------|----------------|-------------------|-----------------------------------------|---------------------------------------|---------------------------------------|---------------------------------------------|---------------------------------------------|
| By rank<br>paid            | Olive                                                                        | Green<br>Olive | Violet<br>Olive | Silver<br>Olive | Gold<br>Olive | Black<br>Olive | Olive Star        | Green<br>Olive Star                     | Violet<br>Olive Star                  | Silver<br>Olive Star                  | Gold<br>Olive Star                          | Black<br>Olive Star                         |
| Monthly<br>PV              | 50                                                                           | 100            | 100             | 100             | 100           | 100            | 100               | 100                                     | 100                                   | 100                                   | 100                                         | 100                                         |
| Monthly<br>OV              | *                                                                            | 500            | 1,000           | 2,000           | 3,000         | 5,000          | 10,000            | 15,000                                  | 30,000                                | 50,000                                | 100,000                                     | 175,000                                     |
| De-<br>mands<br>on legs    | *                                                                            | *              | *               | *               | *             | *              | 2 Silver<br>Olive | 1 Black<br>Olive<br>+ 2 Silver<br>Olive | 1 Black<br>Olive<br>+ 2 Gold<br>Olive | 1 Olive<br>Star<br>+ 2 Black<br>Olive | 1 Green<br>Olive Star<br>+ 2 Black<br>Olive | 1 Violet<br>Olive Star<br>+ 2 Olive<br>Star |
| TGB-<br>Limit per<br>Title | 1                                                                            | 1              | 1               | 1               | 1             | 2              | 2                 | 2                                       | 3                                     | 3                                     | 4                                           | 4                                           |
| Level 1                    | -                                                                            | 10%            | 10%             | 10%             | 10%           | 10%            | 10%               | 10%                                     | 10%                                   | 10%                                   | 10%                                         | 10%                                         |
| Level 2                    |                                                                              | 5%             | 5%              | 5%              | 5%            | 5%             | 5%                | 5%                                      | 5%                                    | 5%                                    | 5%                                          | 5%                                          |
| Level 3                    |                                                                              |                | 5%              | 5%              | 5%            | 5%             | 5%                | 5%                                      | 5%                                    | 5%                                    | 5%                                          | 5%                                          |
| Level 4                    |                                                                              |                |                 | 5%              | 5%            | 5%             | 5%                | 5%                                      | 5%                                    | 5%                                    | 5%                                          | 5%                                          |
| Level 5                    |                                                                              |                |                 |                 | 5%            | 5%             | 5%                | 5%                                      | 5%                                    | 5%                                    | 5%                                          | 5%                                          |
| Level 6                    |                                                                              |                |                 |                 |               | 5%             | 5%                | 5%                                      | 5%                                    | 5%                                    | 5%                                          | 5%                                          |
| Level 7                    |                                                                              |                |                 |                 |               |                | 5%                | 5%                                      | 5%                                    | 5%                                    | 5%                                          | 5%                                          |
| Dynamic C                  | ompression                                                                   | 1              | 1               | 1               | 1             | 1              | 1                 | ↑                                       | 1                                     | 1                                     | 1                                           | 1                                           |