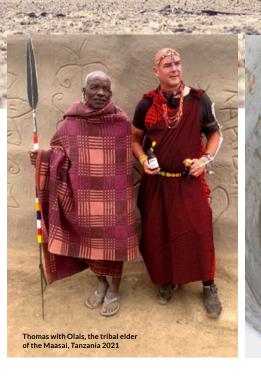

### **Our Mission:** To heal the world with the power of the olive tree

THE WATER, THAT WE DO NOT USE IN OUR PRODUCTS WE BRING TO THE PEOPLE IN AFRICA By Building water wells since 2013. Last by the Massai 2021 in Tansania.

## The Water,

that we do not use in our products we bring to the people in Africa by building water wells since 2013. Last by the Massai 2021 in Tansania.

Meanwhile, about 15,000 inhabitants in different villages are supplied with water by the OLIVEDA wells. For OLIVE TREE PEOPLE these projects are not development aid - they are real partnerships at eye level.