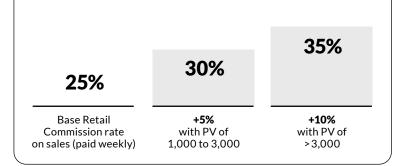

#### Retail Commissions + Personal Sales Bonus (paid monthly)

Earn up to 35% on your sales with Personal Sales Bonuses of up to 10%