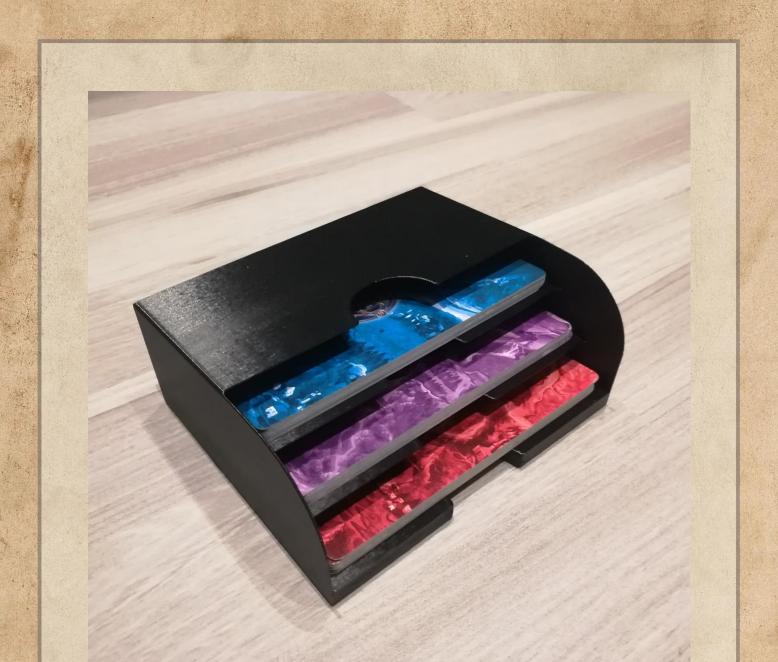

### **Quest Card Box**

Place the Magic, Diplomacy and Combat Quest Cards like shown.