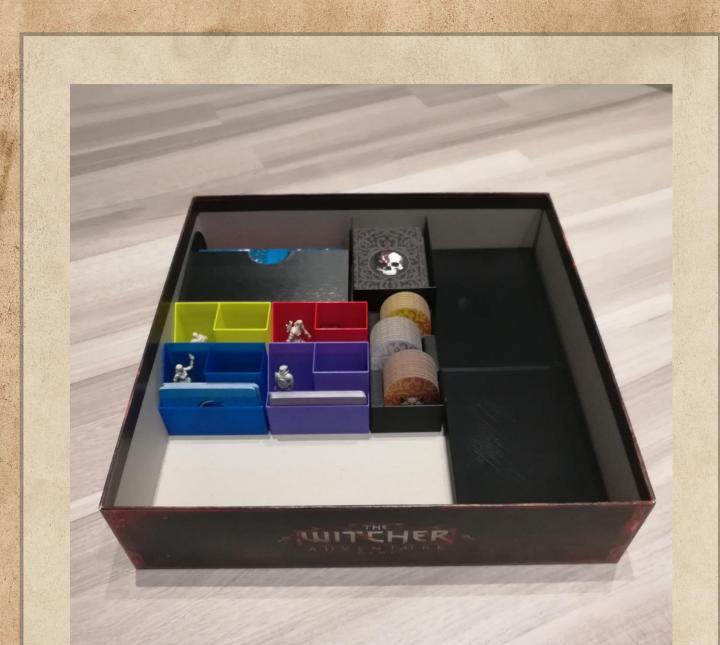

### Component Storage #1

Place the two Place Holders on the right side.

Place the Monster Token Box, the Foul Fate and Good Fortune Card Box and the Quest Card Box like shown.

Place the four Player Boxes in the game box.