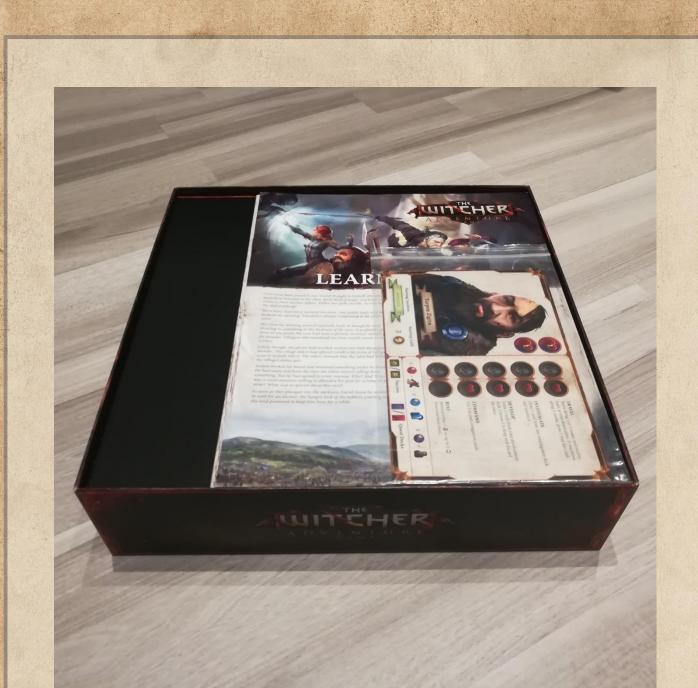

Stack the Quest Card Box on the Token Box and place both of them in the game box.

Place the game board, rulebook and character sheets on top.

For questions or feedback, please contact us on Etsy: <a href="https://www.etsy.com/de/shop/TinkeringPaws">https://www.etsy.com/de/shop/TinkeringPaws</a>