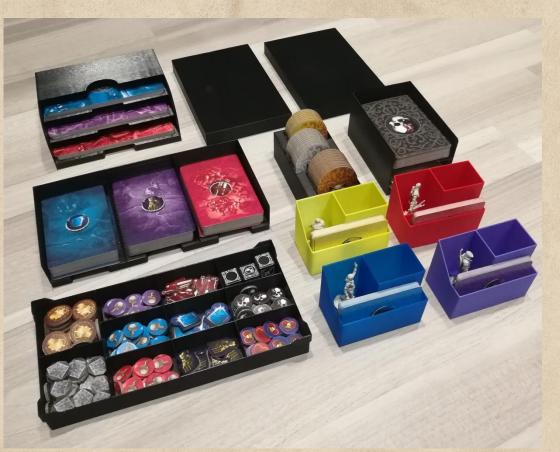

### **List of Contents**

- 1. 4 colored Boxes to store everything player related
- 2. Token Box to store all common tokens
- 3. Card Box to store the Investigation Cards
- 4. Card Box to store the Quest Cards
- 5. Two Place Holders
- 6. Card Box to store the Foul Fate and Good Fortune and Cards
- 7. Monster Token Box

### Component Storage #1

Place the two Place Holders on the right side.

Place the Monster Token Box, the Foul Fate and Good Fortune Card Box and the Quest Card Box like shown.

Place the four Player Boxes in the game box.

Stack the Quest Card Box on the Token Box and place both of them in the game box.

Place the game board, rulebook and character sheets on top.

For questions or feedback, please contact us on Etsy: <a href="https://www.etsy.com/de/shop/TinkeringPaws">https://www.etsy.com/de/shop/TinkeringPaws</a>