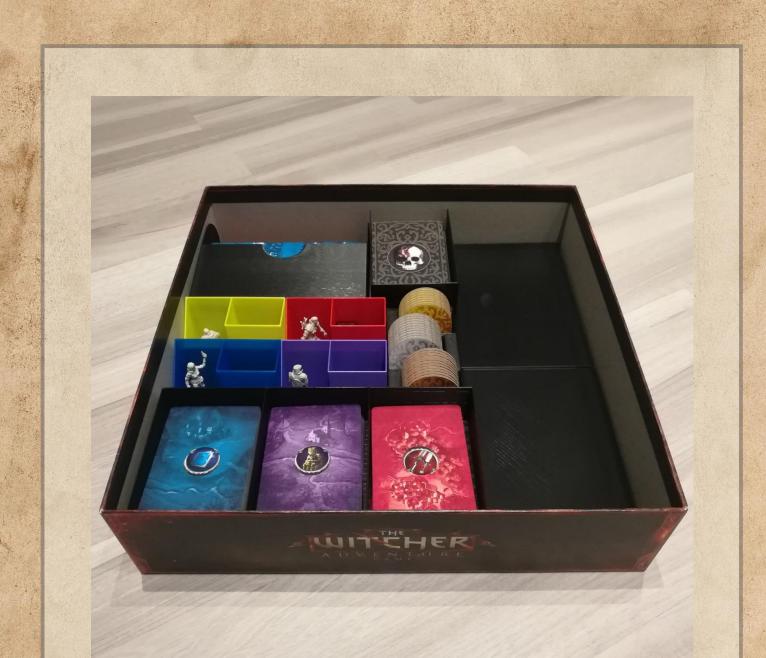

### Component Storage #1

Place the two Place Holders on the right side.

Place the Monster Token Box, the Foul Fate and Good Fortune Card Box and the Quest Card Box like shown.

Place the four Player Boxes in the game box.

Stack the Quest Card Box on the Token Box and place both of them in the game box.

Place the game board, rulebook and character sheets on top.

For questions or feedback, please contact us on Etsy: <a href="https://www.etsy.com/de/shop/TinkeringPaws">https://www.etsy.com/de/shop/TinkeringPaws</a>