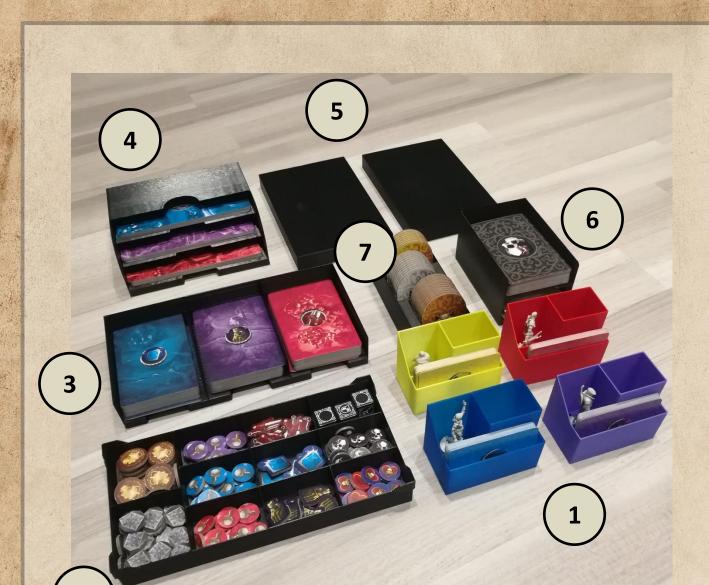

### **List of Contents**

- 1. 4 colored Boxes to store everything player related
- 2. Token Box to store all common tokens
- 3. Card Box to store the Investigation Cards
- 4. Card Box to store the Quest Cards
- 5. Two Place Holders
- 6. Card Box to store the Foul Fate and Good Fortune and Cards
- 7. Monster Token Box

### **Token Box**

- 1. Battle Dice
- 2. Foul Fate Tokens
- 3. Wound Tokens
- 4. Combat Proof Tokens
- 5. Magic Proof Tokens
- 6. Diplomacy Proof Tokens
- 7. Purple Lead Tokens
- 8. Blue Lead Tokens
- 9. Red Lead Tokens
- 10.Gold Tokens
- 11.Common Markers

### **Investigation Card Box**

Place the Magic, Diplomacy and Combat Investigation Cards like shown.

Please note that the Token Box and the Investigation Card Box can be stacked.

5

### **Quest Card Box**

Place the Magic, Diplomacy and Combat Quest Cards like shown.

### **Place Holder**

These two Place Holders are needed to secure everything in the game box.

7

### Foul Fate and Good Fortune Card Box

Place the Foul Fate and Good Fortune Cards like shown.

### Monster Token Box

Place the Monster tokens like shown.