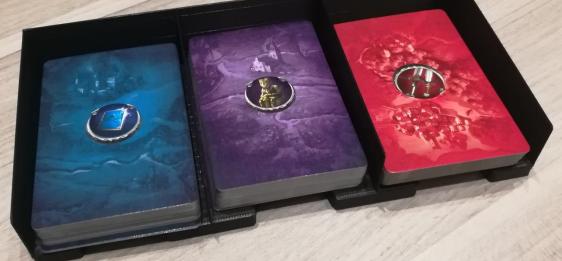

### **Investigation Card Box**

Place the Magic, Diplomacy and Combat Investigation Cards like shown.

Please note that the Token Box and the Investigation Card Box can be stacked.

5