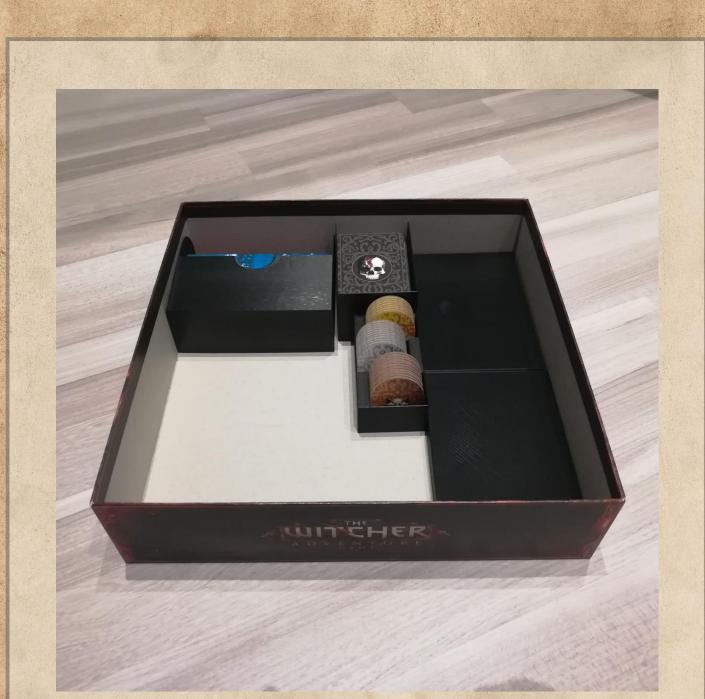

### Component Storage #1

Place the two Place Holders on the right side.

Place the Monster Token Box, the Foul Fate and Good Fortune Card Box and the Quest Card Box like shown.

Place the four Player Boxes in the game box.