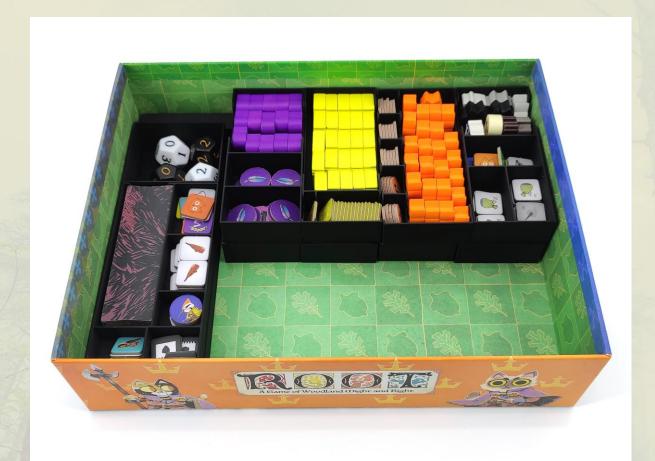

#### Faction Boxes - Part 3

- 1. Vagabond Pawns
- 2. Relationship Markers
- 3. Ruin Item Tokens
- 4. Starting Item Tokens
- 5. Lords of the Hundreds Warriors & Warlord
- 6. Mob Tokens
- 7. Stronghold Tokens
- 8. Mob Die
- 9. Keepers in Iron Warriors
- 10. Waystation Tokens
- 11. Relic Tokens

- 1. Forest Patrol / Feline Physicians
- 2. Raven Sentries / Corvid Spies
- 3. Vault Keepers / Badger Bodyguards
- 4. Vault Building Tokens
- 5. Street Band / Popular Band
- 6. Rat Smugglers / Flame Bearers
- 7. Spring Uprising / Rabbit Scouts
- 8. Lizard Envoys / Warm Sun Prophets

Place the Wooden Card Stand in the box.

Add Token Box #1 and the shown Faction Boxes to the box.

Add Token Box #2 and the second level of Faction Boxes.

Add Token Box #4, the Hirelings Box and the last two Faction Boxes.