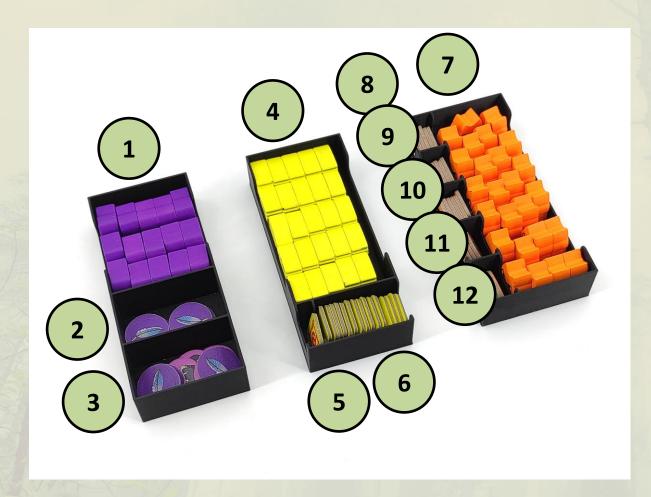

## **Faction Boxes - Part 2**

- 1. Corvid Warriors
- 2. Plot Tokens
- 3. Spare Plot Tokens
- 4. Lizard Cult Warriors
- 5. Outcast Token
- 6. Garden Tokens
- 7. Marquise Warriors
- 8. 4 Wood Tokens & 1 Keep Token
- 9. 4 Wood Tokens
- 10. Sawmill Tokens
- 11. Workshop Tokens
- 12. Recruiter Tokens