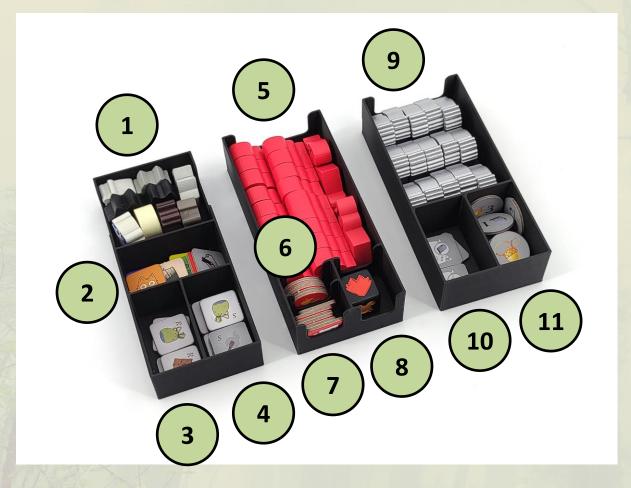

#### Faction Boxes - Part 3

- 1. Vagabond Pawns
- 2. Relationship Markers
- 3. Ruin Item Tokens
- 4. Starting Item Tokens
- 5. Lords of the Hundreds Warriors & Warlord
- 6. Mob Tokens
- 7. Stronghold Tokens
- 8. Mob Die
- 9. Keepers in Iron Warriors
- 10. Waystation Tokens
- 11. Relic Tokens