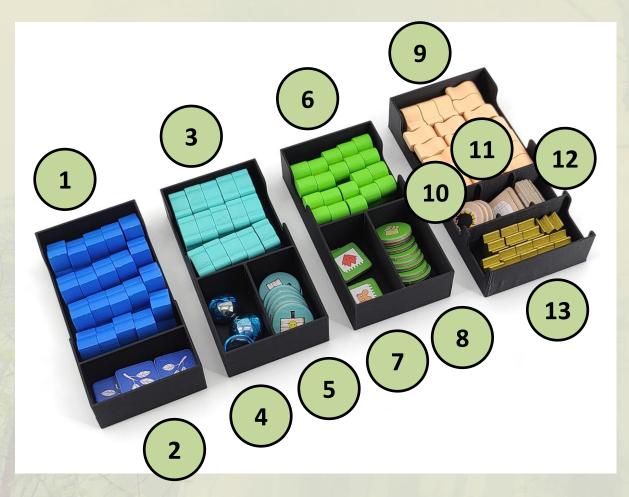

#### **Faction Boxes - Part 1**

- 1. Eyrie Warriors
- 2. Roosts Tokens
- 3. Riverfolk Warriors (the compartment is slightly bigger than #6)
- 4. Service Markers
- 5. Trade Post Tokens
- 6. Alliance Warriors (the compartment is slightly smaller than #3)
- 7. Base Tokens
- 8. Sympathy Tokens
- 9. Duchy Warriors
- 10. Tunnel Tokens
- 11. Market Tokens
- 12. Citadel Tokens
- 13. Crown Tokens