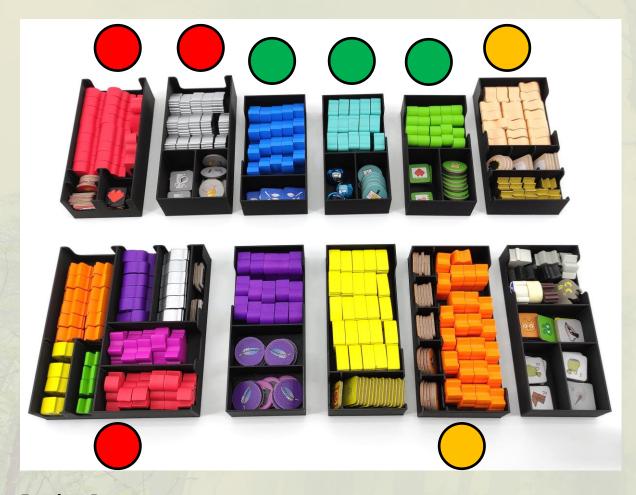

#### **Faction Boxes**

There are ten different Faction Boxes and one Hirelings Box:

- Three boxes are shorter than the other boxes. (green)
- Two boxes are wider than the other boxes. (orange)
- Three boxes are taller than the other boxes. (red)

#### **Faction Boxes - Part 1**

- 1. Eyrie Warriors
- 2. Roosts Tokens
- 3. Riverfolk Warriors (the compartment is slightly bigger than #6)
- 4. Service Markers
- 5. Trade Post Tokens
- 6. Alliance Warriors (the compartment is slightly smaller than #3)
- 7. Base Tokens
- 8. Sympathy Tokens
- 9. Duchy Warriors
- 10. Tunnel Tokens
- 11. Market Tokens
- 12. Citadel Tokens
- 13. Crown Tokens

## **Faction Boxes - Part 2**

- 1. Corvid Warriors
- 2. Plot Tokens
- 3. Spare Plot Tokens
- 4. Lizard Cult Warriors
- 5. Outcast Token
- 6. Garden Tokens
- 7. Marquise Warriors
- 8. 4 Wood Tokens & 1 Keep Token
- 9. 4 Wood Tokens
- 10. Sawmill Tokens
- 11. Workshop Tokens
- 12. Recruiter Tokens

#### Faction Boxes - Part 3

- 1. Vagabond Pawns
- 2. Relationship Markers
- 3. Ruin Item Tokens
- 4. Starting Item Tokens
- 5. Lords of the Hundreds Warriors & Warlord
- 6. Mob Tokens
- 7. Stronghold Tokens
- 8. Mob Die
- 9. Keepers in Iron Warriors
- 10. Waystation Tokens
- 11. Relic Tokens

- 1. Forest Patrol / Feline Physicians
- 2. Raven Sentries / Corvid Spies
- 3. Vault Keepers / Badger Bodyguards
- 4. Vault Building Tokens
- 5. Street Band / Popular Band
- 6. Rat Smugglers / Flame Bearers
- 7. Spring Uprising / Rabbit Scouts
- 8. Lizard Envoys / Warm Sun Prophets