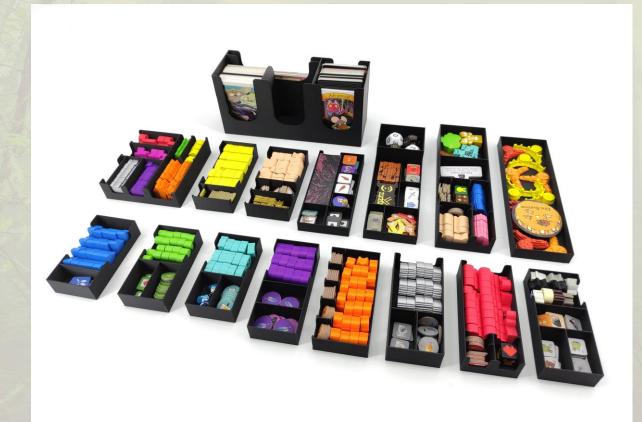

## **Contents**

- 1. One Card Box
- 2. Ten Faction Boxes
- 3. Four Token Boxes
- 4. One Hireling Box

#### **Faction Boxes**

There are ten different Faction Boxes and one Hirelings Box:

- Three boxes are shorter than the other boxes. (green)
- Two boxes are wider than the other boxes. (orange)
- Three boxes are taller than the other boxes. (red)

See the following pages for more information.