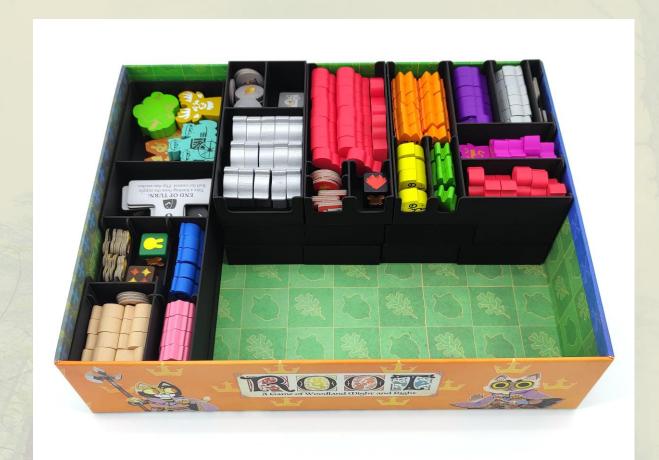

#### **Token Box #2**

#### 1. Closed Path Tokens

All other items in this box are spare items from the Riverfolk Expansion. They were intended for additional scenarios, but never used.

- 2. Extra Faction & VP Tokens
- 3. Extra Item Tokens
- 4. Round Extra Tokens
- 5. Extra Shield Tokens
- 6. Remaining Square Extra Tokens

### Token Box #3 & #4

- 1. Resin Clearing Markers
- 2. The Burrow
- 3. Remaining oversized wooden tokens
- 4. Hireling & Clearing Priority Tokens
- 5. Last Dynasty / Bluebird Nobles
- 6. Bandit Gangs / Highway Bandits
- 7. Sunward Expedition / Mole Artisans
- 8. Foothold Tokens
- 9. Control Tokens
- 10. Remaining dice

Add the Card Box and the last Token Box.

The remaining game boards and rule books will fit in one expansion box (with a lid lift) or in two expansion boxes (with no lid lift).

For questions or feedback visit <a href="www.TinkeringPaws.de">www.TinkeringPaws.de</a>