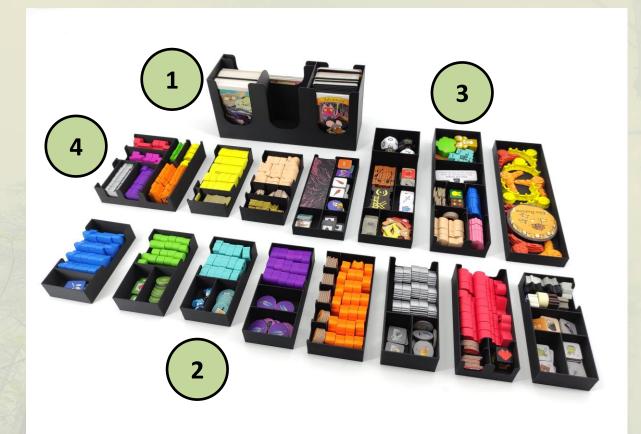

## **Contents**

- 1. One Card Box
- 2. Ten Faction Boxes
- 3. Four Token Boxes
- 4. One Hireling Box

Place the Wooden Card Stand in the box.

Add Token Box #1 and the shown Faction Boxes to the box.

Add Token Box #2 and the second level of Faction Boxes.

Add Token Box #4, the Hirelings Box and the last two Faction Boxes.

Add the Card Box and the last Token Box.

The remaining game boards and rule books will fit in one expansion box (with a lid lift) or in two expansion boxes (with no lid lift).

For questions or feedback visit <a href="www.TinkeringPaws.de">www.TinkeringPaws.de</a>