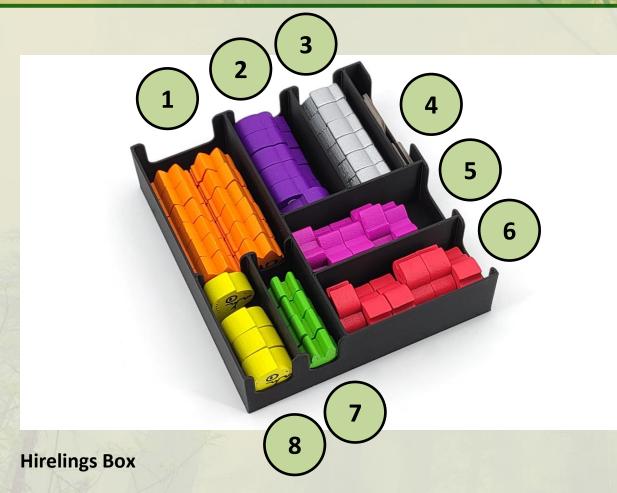

#### **Faction Boxes**

There are ten different Faction Boxes and one Hirelings Box:

- Three boxes are shorter than the other boxes. (green)
- Two boxes are wider than the other boxes. (orange)
- Three boxes are taller than the other boxes. (red)