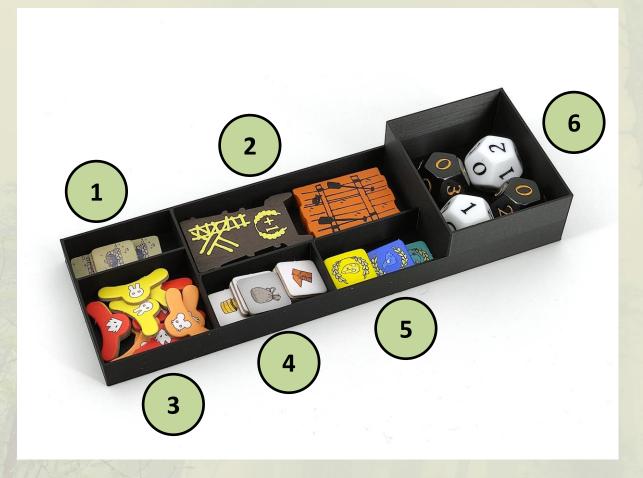

## **Faction Boxes - Part 2**

- 1. Corvid Warriors
- 2. Plot Tokens
- 3. Spare Plot Tokens
- 4. Lizard Cult Warriors
- 5. Outcast Token
- 6. Garden Tokens
- 7. Marquise Warriors
- 8. 4 Wood Tokens & 1 Keep Token
- 9. 4 Wood Tokens
- 10. Sawmill Tokens
- 11. Workshop Tokens
- 12. Recruiter Tokens