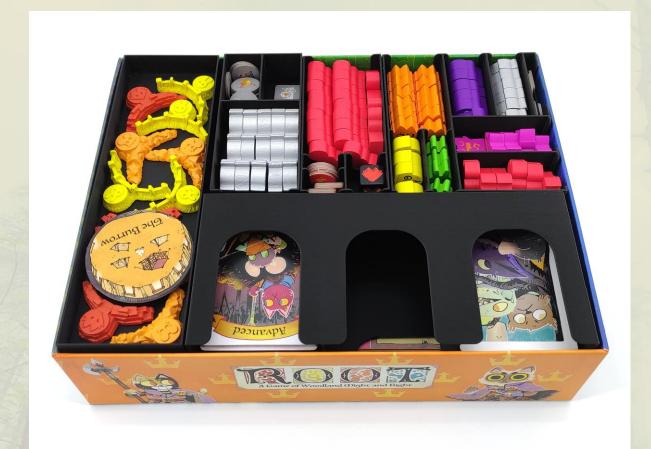

### Token Box #3 & #4

- 1. Resin Clearing Markers
- 2. The Burrow
- 3. Remaining oversized wooden tokens
- 4. Hireling & Clearing Priority Tokens
- 5. Last Dynasty / Bluebird Nobles
- 6. Bandit Gangs / Highway Bandits
- 7. Sunward Expedition / Mole Artisans
- 8. Foothold Tokens
- 9. Control Tokens
- 10. Remaining dice

Add the Card Box and the last Token Box.

The remaining game boards and rule books will fit in one expansion box (with a lid lift) or in two expansion boxes (with no lid lift).

For questions or feedback visit <a href="www.TinkeringPaws.de">www.TinkeringPaws.de</a>