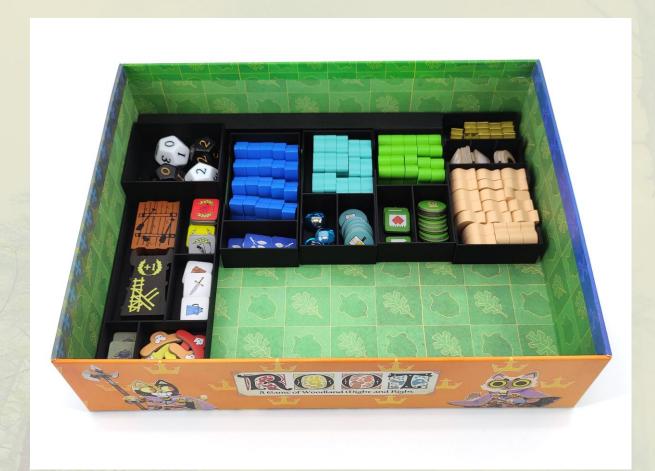

#### **Faction Boxes - Part 1**

- 1. Eyrie Warriors
- 2. Roosts Tokens
- 3. Riverfolk Warriors (the compartment is slightly bigger than #6)
- 4. Service Markers
- 5. Trade Post Tokens
- 6. Alliance Warriors (the compartment is slightly smaller than #3)
- 7. Base Tokens
- 8. Sympathy Tokens
- 9. Duchy Warriors
- 10. Tunnel Tokens
- 11. Market Tokens
- 12. Citadel Tokens
- 13. Crown Tokens

## **Faction Boxes - Part 2**

- 1. Corvid Warriors
- 2. Plot Tokens
- 3. Spare Plot Tokens
- 4. Lizard Cult Warriors
- 5. Outcast Token
- 6. Garden Tokens
- 7. Marquise Warriors
- 8. 4 Wood Tokens & 1 Keep Token
- 9. 4 Wood Tokens
- 10. Sawmill Tokens
- 11. Workshop Tokens
- 12. Recruiter Tokens

## **Token Box #1**

- 1. Ruin Tokens
- 2. Tower & Ferry Token
- 3. Clearing Tokens
- 4. Item Tokens
- 5. Score Tokens
- 6. Dice

Place the Wooden Card Stand in the box.

Add Token Box #1 and the shown Faction Boxes to the box.

Add Token Box #2 and the second level of Faction Boxes.

Add Token Box #4, the Hirelings Box and the last two Faction Boxes.