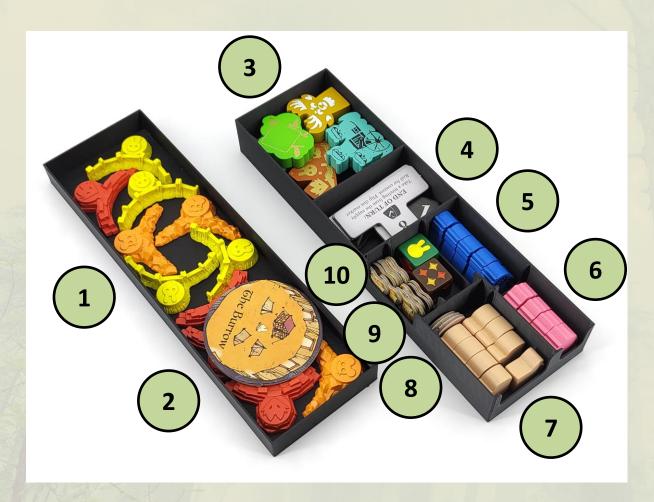

### Token Box #3 & #4

- 1. Resin Clearing Markers
- 2. The Burrow
- 3. Remaining oversized wooden tokens
- 4. Hireling & Clearing Priority Tokens
- 5. Last Dynasty / Bluebird Nobles
- 6. Bandit Gangs / Highway Bandits
- 7. Sunward Expedition / Mole Artisans
- 8. Foothold Tokens
- 9. Control Tokens
- 10. Remaining dice