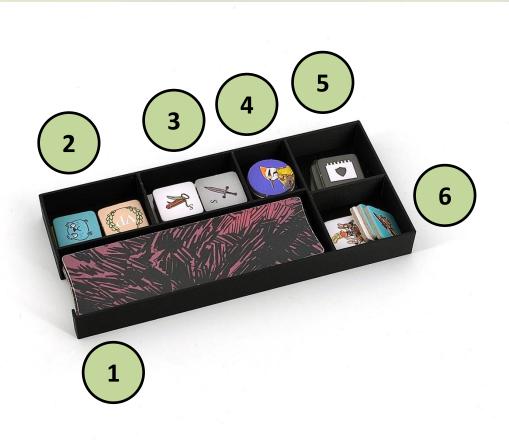

#### 1. Closed Path Tokens

All other items in this box are spare items from the Riverfolk Expansion. They were intended for additional scenarios, but never used.

- 2. Extra Faction & VP Tokens
- 3. Extra Item Tokens
- 4. Round Extra Tokens
- 5. Extra Shield Tokens
- 6. Remaining Square Extra Tokens