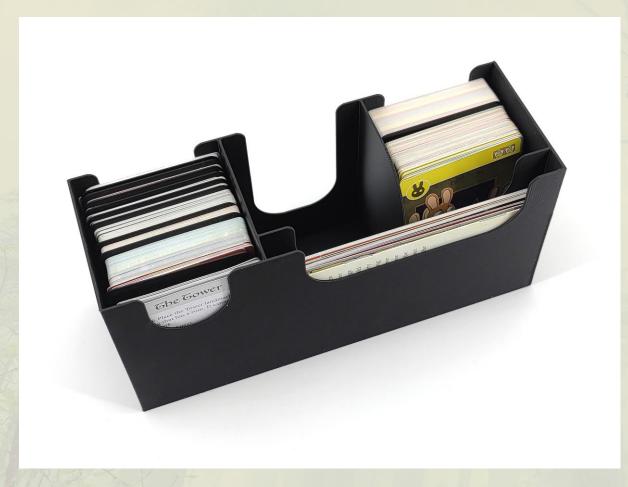

#### **Card Box**

This card box will hold all cards. Depending on the expansions you own and which card sleeves you use, you will need a different combination of compartments.