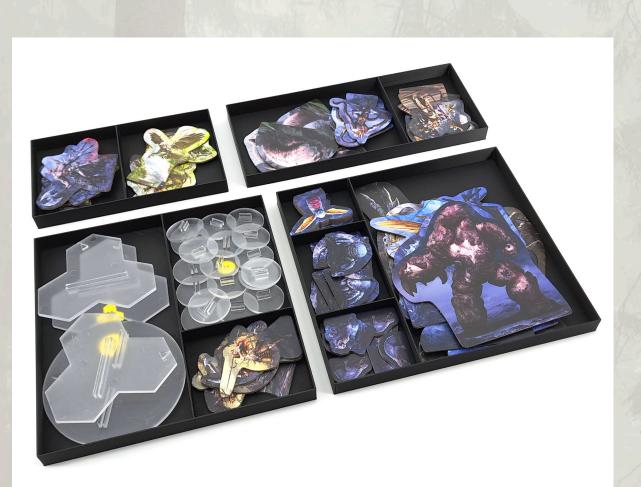

### Contents

1. 4 Standee Boxes

For easier identification all boxes are marked with a code (M1, M2, etc.) on their bottom.

## Standee Box #S1 - #S4

The bottom of the Standee Boxes shows which standees are stored in each compartment.