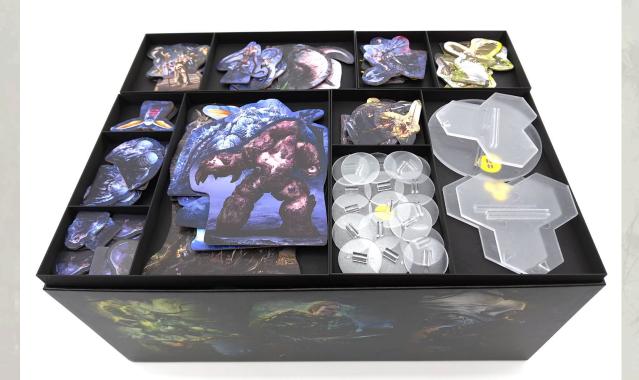

### **Component Storage #1**

Place the four Standee Boxes on top of all the other components (including game board and Mystery Envelopes).

For questions or feedback visit <u>www.TinkeringPaws.de</u> Or write an email to <u>info@tinkeringpaws.de</u>