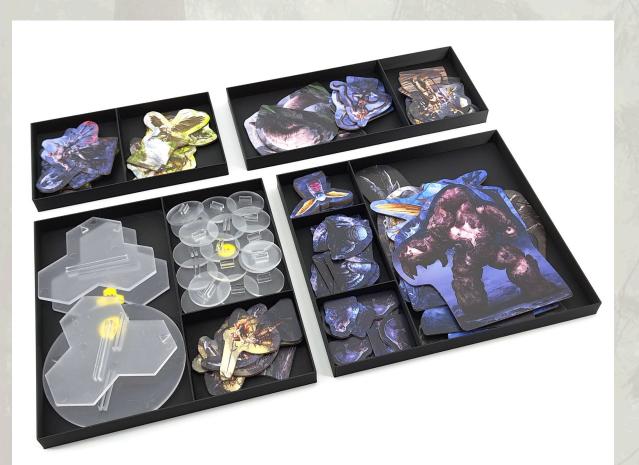

### Contents

1. 4 Standee Boxes

For easier identification all boxes are marked with a code (M1, M2, etc.) on their bottom.

## Standee Box #S1 - #S4

The bottom of the Standee Boxes shows which standees are stored in each compartment.