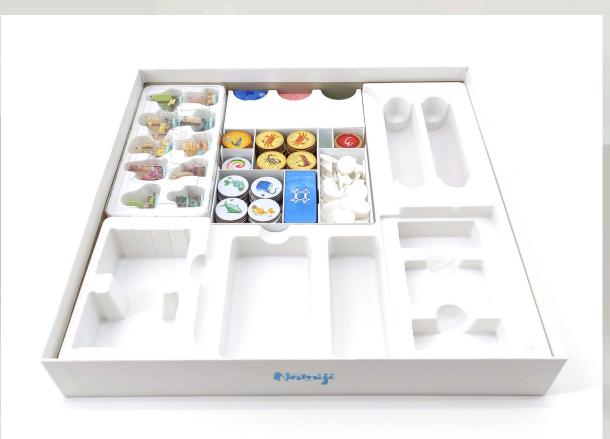

#### Token Boxes #T1 & #T2 & Card Box #C1

- 1. #T1: Offering Ships, Early Board Tokens & Score Counters
- 2. #T2: Net Tokens, Crustacean & Fish Tokens (expansions tokens stored separately)
- 3. #C1: Panorama Bonus Tokens and all cards

Remove the Aquamarine insert and place the Card Box #C1 in the gap.

Now place Token Boxes #T1 & #T2.

Now place the Boat Boards and Bags.

Place the rule books and all other boards on top.

For questions or feedback visit <a href="www.TinkeringPaws.de">www.TinkeringPaws.de</a>