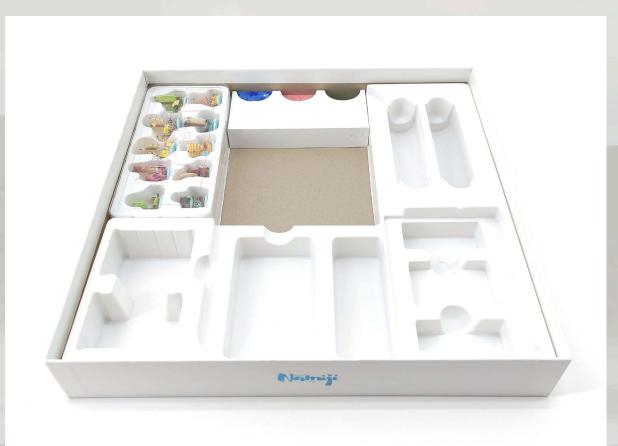

Remove the Aquamarine insert and place the Card Box #C1 in the gap.

Now place Token Boxes #T1 & #T2.

Now place the Boat Boards and Bags.

Place the rule books and all other boards on top.

For questions or feedback visit <a href="www.TinkeringPaws.de">www.TinkeringPaws.de</a>