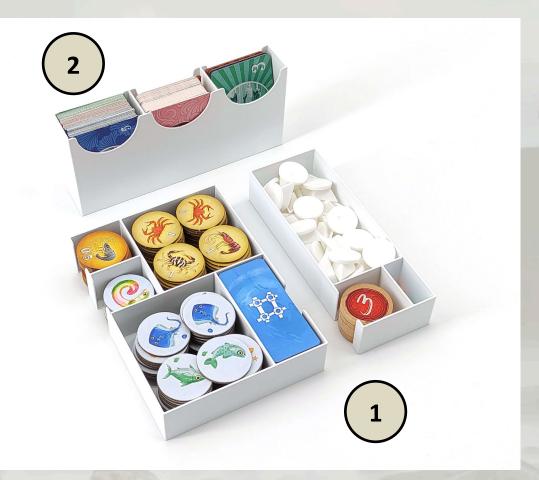

#### Token Boxes #T1 & #T2 & Card Box #C1

- 1. #T1: Offering Ships, Early Board Tokens & Score Counters
- 2. #T2: Net Tokens, Crustacean & Fish Tokens (expansions tokens stored separately)
- 3. #C1: Panorama Bonus Tokens and all cards