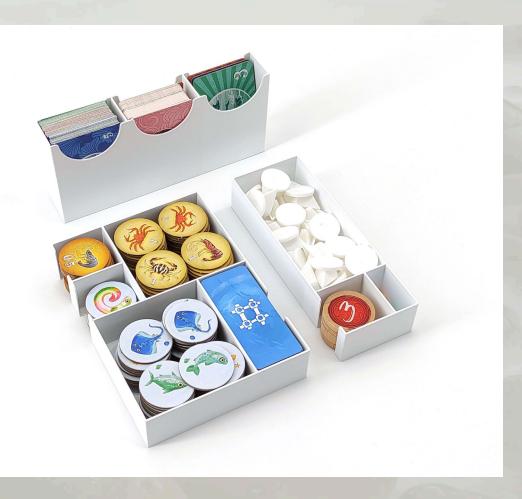

#### Token Boxes #T1 & #T2 & Card Box #C1

- 1. #T1: Offering Ships, Early Board Tokens & Score Counters
- 2. #T2: Net Tokens, Crustacean & Fish Tokens (expansions tokens stored separately)
- 3. #C1: Panorama Bonus Tokens and all cards