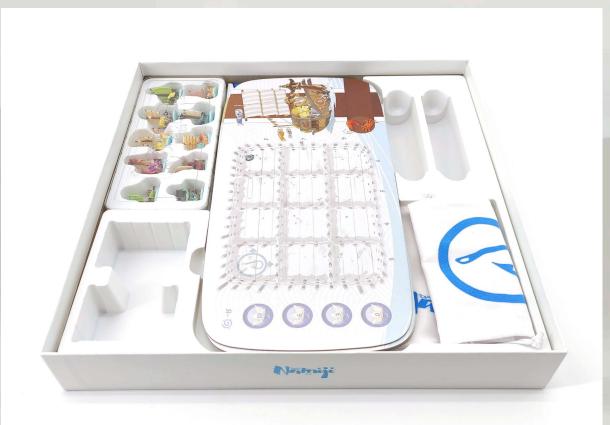

Remove the Aquamarine insert and place the Card Box #C1 in the gap.

Now place Token Boxes #T1 & #T2.

Now place the Boat Boards and Bags.

Place the rule books and all other boards on top.

For questions or feedback visit <a href="www.TinkeringPaws.de">www.TinkeringPaws.de</a>