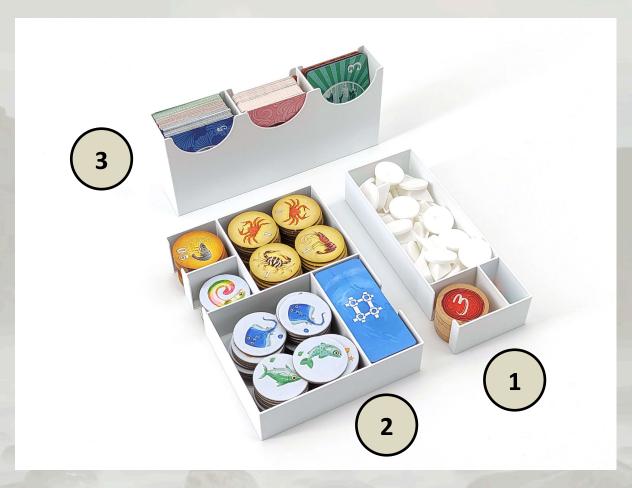

#### Token Boxes #T1 & #T2 & Card Box #C1

- 1. #T1: Offering Ships, Early Board Tokens & Score Counters
- 2. #T2: Net Tokens, Crustacean & Fish Tokens (expansions tokens stored separately)
- 3. #C1: Panorama Bonus Tokens and all cards