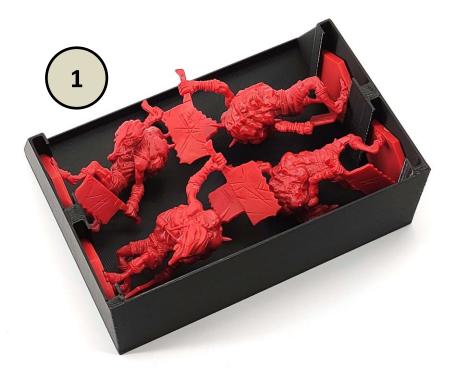

1. Riot

- 2. Empusa Queen
- 3. Cavaliere Angelo
- 4. Elder Geryon Knight
- 5. Proto Angelo

# Miniature Rack #M2 – Side A

1. Empusas

11 01