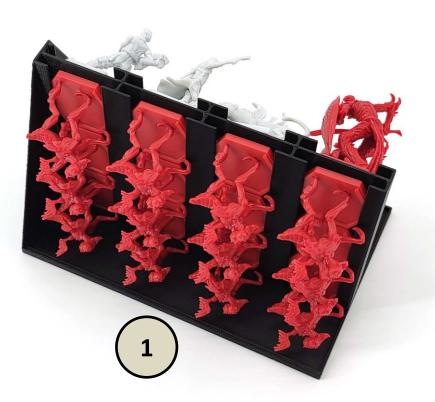

11 21

1. Hell Antenoras

1 10 00

Take a look at our video on how to place the Pyrobats.

Place the miniatures in the following order in the rack. And make sure to use the same orientation as shown.

- 1. Pyrobats
- 2. Dante's SDT
- 3. Nightmare V's DT
- 4. Chaos
- 5. Vergil
- 6. Hell Bats