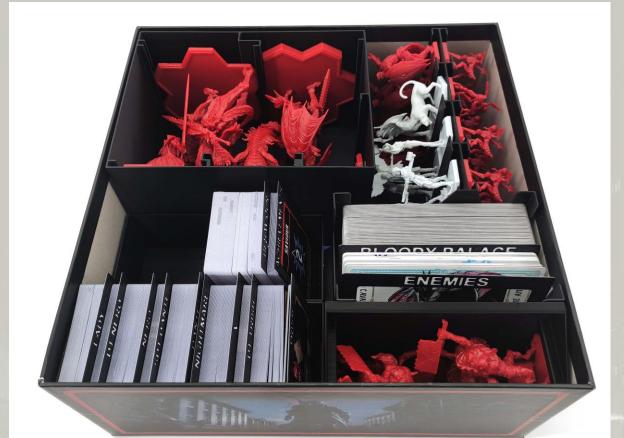

#### Contents

11 61

- 1. 6 Miniature Racks
- 2. 5 Card Boxes
- 3. 2 Token Box

**Info:** For easier identification all boxes are marked with a code (M1, M2, etc.) on one of their sides.

Place the miniatures in the following order in the rack.

#### **Card Boxes**

110 60

Depending on which expansions you own and your choice of card sleeves, a different combination of card boxes is required.

# Token Boxes #T1 & #T2

10 E

Store all tokens as shown.

11 61

Start with the base game box and place all rule books, the game board and all other boards at the bottom of the box. Try to position them as even as possible.

11 01

Place Miniature Racks #M1, #M2 and both Token Boxes in the game box.

12 11

Proceed with Miniature Rack #M3 and Card Box #C5.

I THE SAU

Now place the remaining Card Boxes in the box.

11 00

Now take the "The Walking Arsenal" or "The Alpha and the Omega" expansion box and place Miniature Rack #M4 in it.