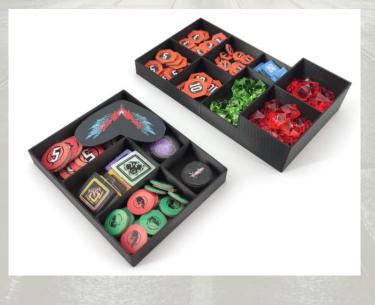

# Token Boxes #T1 & #T2

10 E

Store all tokens as shown.

11 61

Start with the base game box and place all rule books, the game board and all other boards at the bottom of the box. Try to position them as even as possible.