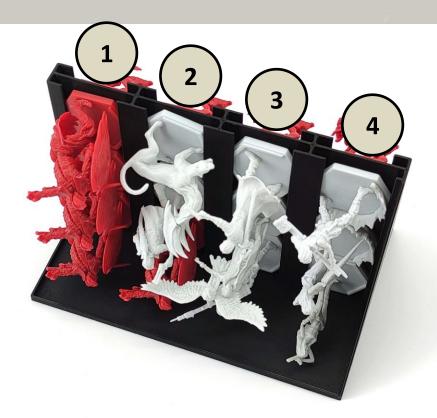

#### Miniature Rack #M2 – Side B

- 1. 3 Scudo Angelos
- 2. 1 Scudo Angelo and 2 Heroes
- 3. 3 Heroes

11 CI

4. 1 Hero, Trish's DT & Powered-Up Lady

Make sure you place Trish's DT & Powered-Up Lady exactly as shown.