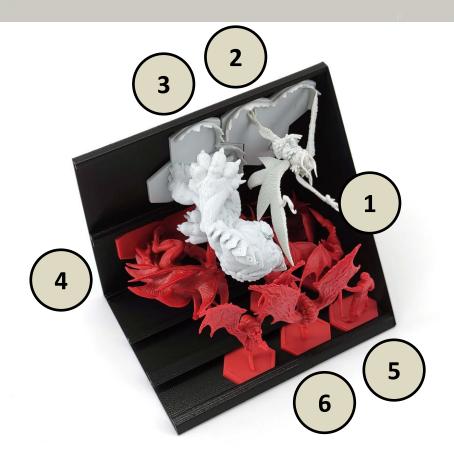

#### Miniature Rack #M2 – Side B

- 1. 3 Scudo Angelos
- 2. 1 Scudo Angelo and 2 Heroes
- 3. 3 Heroes

11 CI

4. 1 Hero, Trish's DT & Powered-Up Lady

Make sure you place Trish's DT & Powered-Up Lady exactly as shown.

11 21

1. Hell Antenoras

1 10 00

Take a look at our video on how to place the Pyrobats.

Place the miniatures in the following order in the rack. And make sure to use the same orientation as shown.

- 1. Pyrobats
- 2. Dante's SDT
- 3. Nightmare V's DT
- 4. Chaos
- 5. Vergil
- 6. Hell Bats