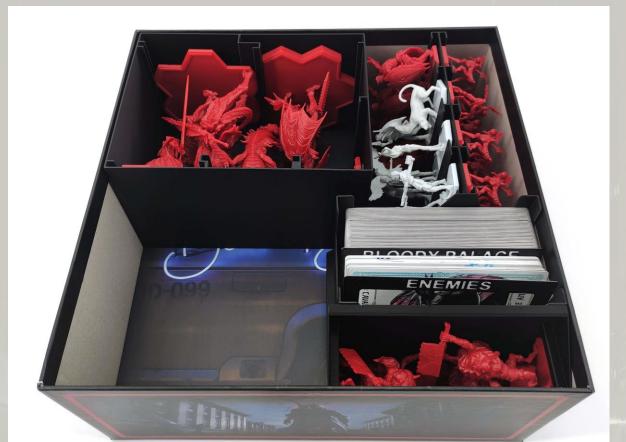

11 01

Place Miniature Racks #M1, #M2 and both Token Boxes in the game box.

12 11

Proceed with Miniature Rack #M3 and Card Box #C5.

I THE SAU

Now place the remaining Card Boxes in the box.

11 00

Now take the "The Walking Arsenal" or "The Alpha and the Omega" expansion box and place Miniature Rack #M4 in it.

THE REAL

Finally, add Miniature Racks #M5 & #M6 and add Ultimate Urizen.

For questions or feedback visit <u>www.TinkeringPaws.de</u>

Or write an email to info@tinkeringpaws.de