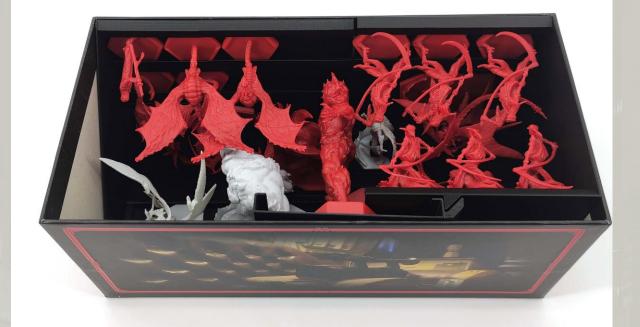

11 21

1. Hell Antenoras

1 10 00

Take a look at our video on how to place the Pyrobats.

Place the miniatures in the following order in the rack. And make sure to use the same orientation as shown.

- 1. Pyrobats
- 2. Dante's SDT
- 3. Nightmare V's DT
- 4. Chaos
- 5. Vergil
- 6. Hell Bats

THE R. L.

Place the miniatures in the following order in the rack. And make sure to use the same orientation as shown.

- 1. Vergil's SDT
- 2. 2 Furys (faching each other)
- 3. 3 Hell Caina
- 4. 3 Hell Caina
- 5. Nero's DT.