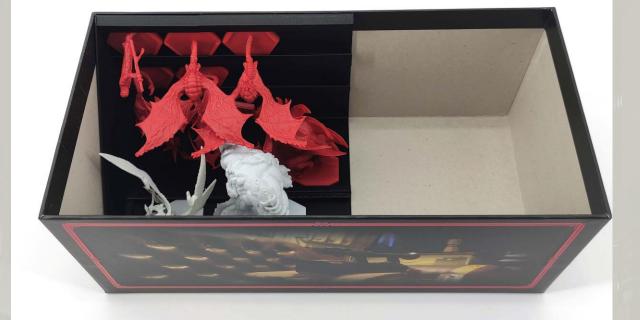

# Miniature Rack #M2 – Side A

1. Empusas

11 01

#### Miniature Rack #M2 – Side B

- 1. 3 Scudo Angelos
- 2. 1 Scudo Angelo and 2 Heroes
- 3. 3 Heroes

11 CI

4. 1 Hero, Trish's DT & Powered-Up Lady

Make sure you place Trish's DT & Powered-Up Lady exactly as shown.

11 21

1. Hell Antenoras

1 10 00

Take a look at our video on how to place the Pyrobats.

Place the miniatures in the following order in the rack. And make sure to use the same orientation as shown.

- 1. Pyrobats
- 2. Dante's SDT
- 3. Nightmare V's DT
- 4. Chaos
- 5. Vergil
- 6. Hell Bats