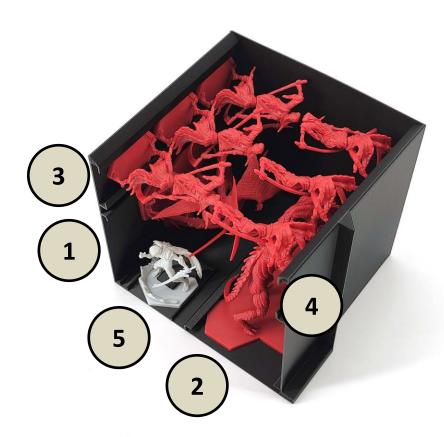

11 21

1. Hell Antenoras

1 10 00

Take a look at our video on how to place the Pyrobats.

Place the miniatures in the following order in the rack. And make sure to use the same orientation as shown.

- 1. Pyrobats
- 2. Dante's SDT
- 3. Nightmare V's DT
- 4. Chaos
- 5. Vergil
- 6. Hell Bats

THE R. L.

Place the miniatures in the following order in the rack. And make sure to use the same orientation as shown.

- 1. Vergil's SDT
- 2. 2 Furys (faching each other)
- 3. 3 Hell Caina
- 4. 3 Hell Caina
- 5. Nero's DT.