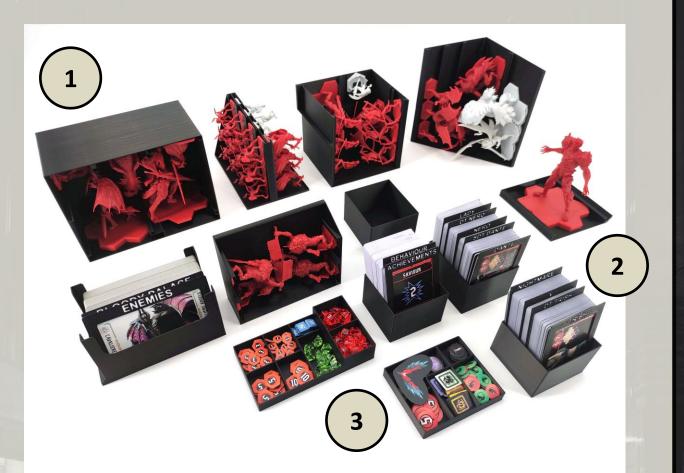

#### Contents

11 61

- 1. 6 Miniature Racks
- 2. 5 Card Boxes
- 3. 2 Token Box

**Info:** For easier identification all boxes are marked with a code (M1, M2, etc.) on one of their sides.

Place the miniatures in the following order in the rack.

#### **Card Boxes**

110 60

Depending on which expansions you own and your choice of card sleeves, a different combination of card boxes is required.

# Token Boxes #T1 & #T2

10 E

Store all tokens as shown.

11 61

Start with the base game box and place all rule books, the game board and all other boards at the bottom of the box. Try to position them as even as possible.