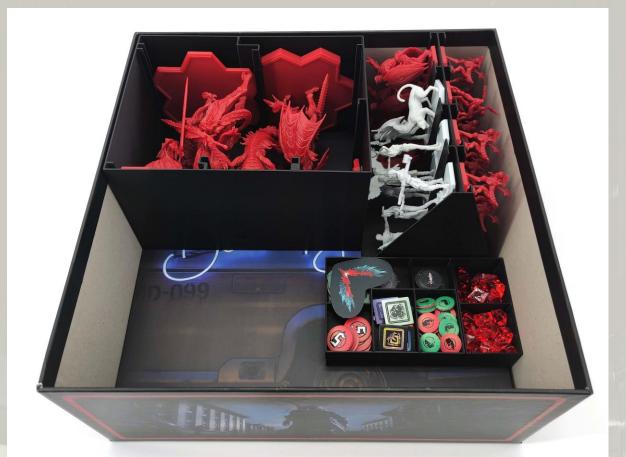

11 01

Place Miniature Racks #M1, #M2 and both Token Boxes in the game box.

12 11

Proceed with Miniature Rack #M3 and Card Box #C5.

I THE SAU

Now place the remaining Card Boxes in the box.

11 00

Now take the "The Walking Arsenal" or "The Alpha and the Omega" expansion box and place Miniature Rack #M4 in it.