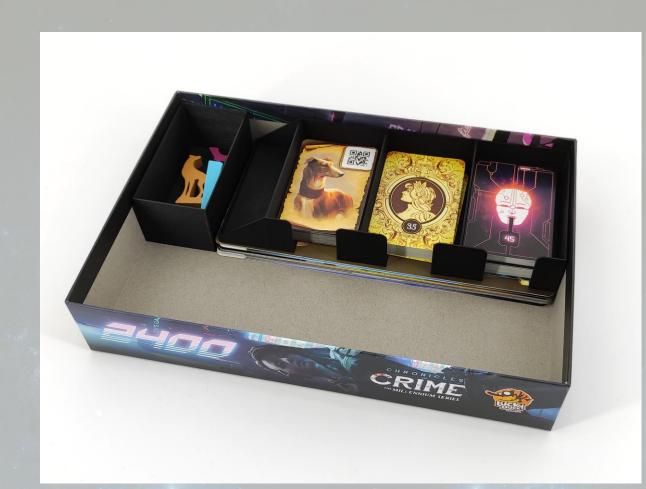

#### **Organizing the Insert**

1

2

- 1. Place the three Wooden Tokens in the Token Box
- 2. Place all big cards in this Card Box.
- 3. Place all medium cards in this Card Box. There is one compartment for each game.
- 4. Place all small cards in this Card Box. There is one compartment for each game.