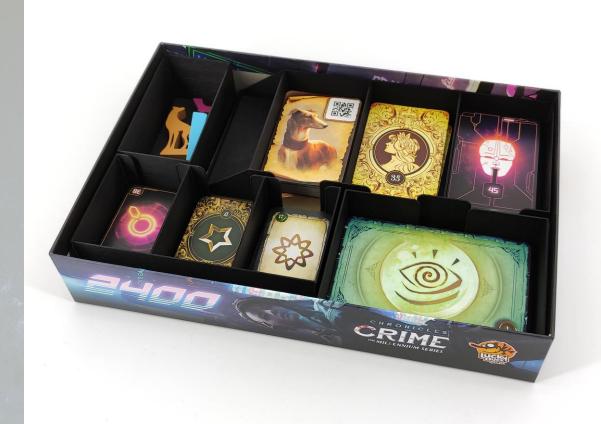

#### Contents

2

1

RO

- 1. Token Box
- 2. Card Box for Big Cards
- 3. Card Box for Medium Cards
- 4. Card Box for Small Cards

3

4

#### **Organizing the Insert**

1

2

- 1. Place the three Wooden Tokens in the Token Box
- 2. Place all big cards in this Card Box.
- 3. Place all medium cards in this Card Box. There is one compartment for each game.
- 4. Place all small cards in this Card Box. There is one compartment for each game.