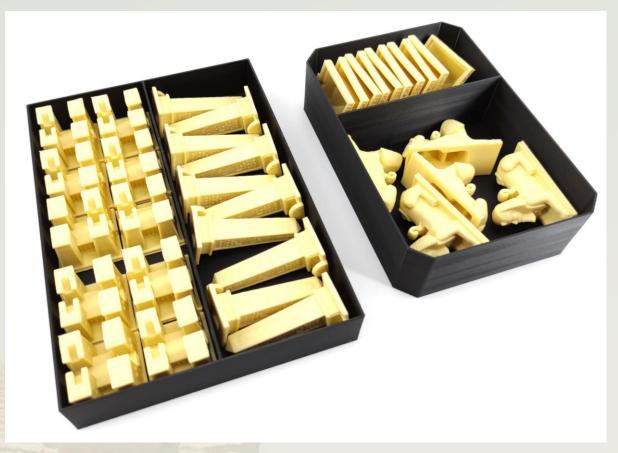

#### **Card Boxes**

Card Box #1 holds the medium cards, while Card Box #2 holds the big cards as well as the cardboard and 3D cities.

Take the two frame parts that have a miniature mount at their joint. Place one of the parts on a solid surface and push the other into the slot from above.