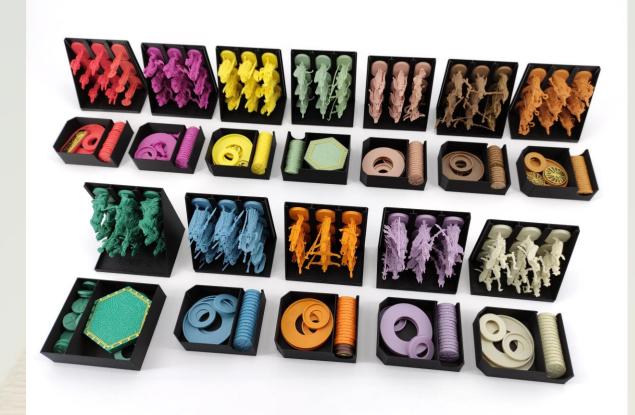

#### **Twelve Miniature Racks & Token Boxes**

Each faction has one Miniature Rack and one Token Box. Both have the faction's name on them. Here are some close-ups.

Guardian Rack #2 is stored on top of the Faction Token Boxes.

Place the Faction Miniature Racks in the remaining gap. Make sure to orientate them like shown in the picture. All beveled sides need to face outwards (red arrows).