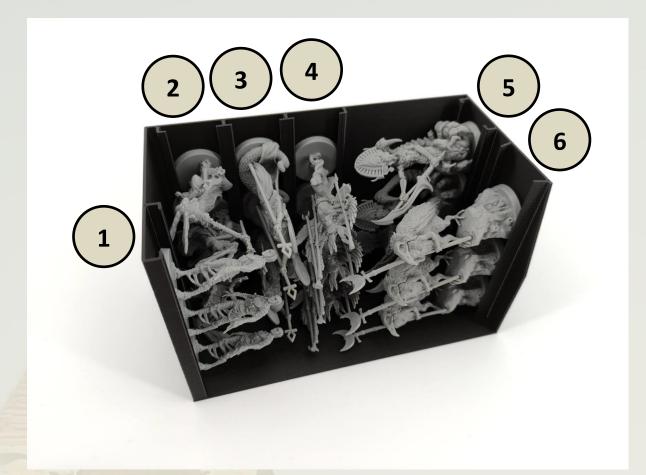

# **Guardian Rack #2**

- 1. Mummy
- 2. Unut
- 3. Wadjet
- 4. Heka
- 5. Serket
- 6. Nekhbet