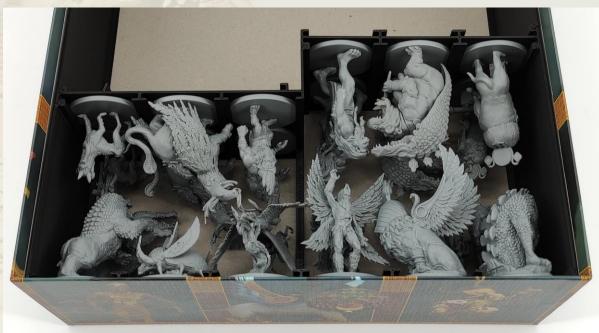

Lower row (from left to right): Ammit, Khepri, Bennu, Pazuzu, Androsphinx and Apep.

Upper row (from left to right): Am-Heh, Griffin, Bes, Shezmu, Tawere and Babi.

It is possible to store some of the miniatures in a different position or with a different orientation. However, Petsuchos, Sobek and Osiris must be stored exactly as shown.