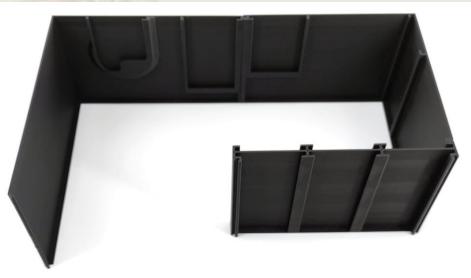

#### **Card Boxes**

Card Box #1 holds the medium cards, while Card Box #2 holds the big cards as well as the cardboard and 3D cities.

Take the two frame parts that have a miniature mount at their joint. Place one of the parts on a solid surface and push the other into the slot from above.

The next part is the small straight one with miniature mounts on both sides.

The L-shaped part follows. Please note that it must be inserted into two slots at the same time.

Now add the small connection piece.

Of the two remaining parts, use the slightly smaller one next.

Now add the final part. Please note that on one side (red circle) the parts will only join at the bottom area.

Now place the insert in one of the big game boxes.