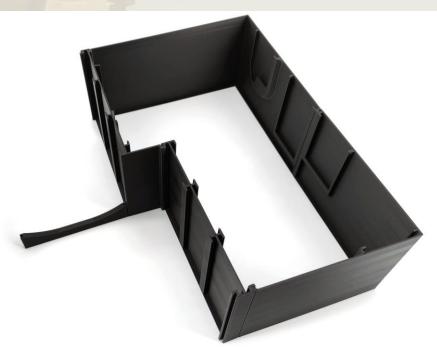

#### **Card Boxes**

Card Box #1 holds the medium cards, while Card Box #2 holds the big cards as well as the cardboard and 3D cities.

Take the two frame parts that have a miniature mount at their joint. Place one of the parts on a solid surface and push the other into the slot from above.

The next part is the small straight one with miniature mounts on both sides.

The L-shaped part follows. Please note that it must be inserted into two slots at the same time.

Now add the small connection piece.

Of the two remaining parts, use the slightly smaller one next.

Now add the final part. Please note that on one side (red circle) the parts will only join at the bottom area.

Now place the insert in one of the big game boxes.