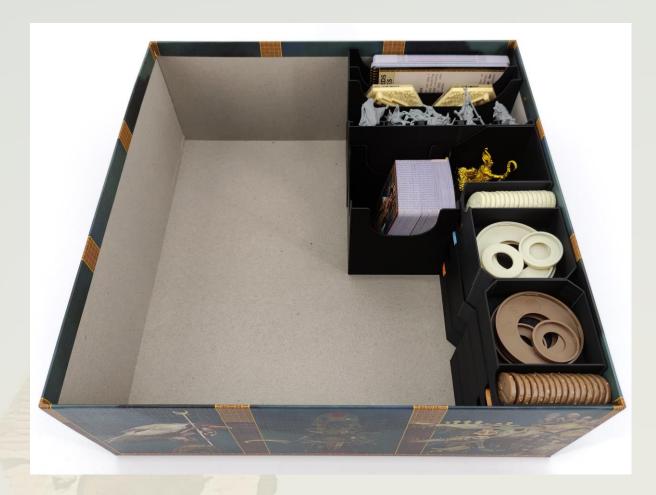

# Token Box #1

Place all tokens as shown in the picture above.

#### **Token Box #2**

This box holds tokens which got upgraded with the Divine Offerings expansion or as part of Stretch Goals.