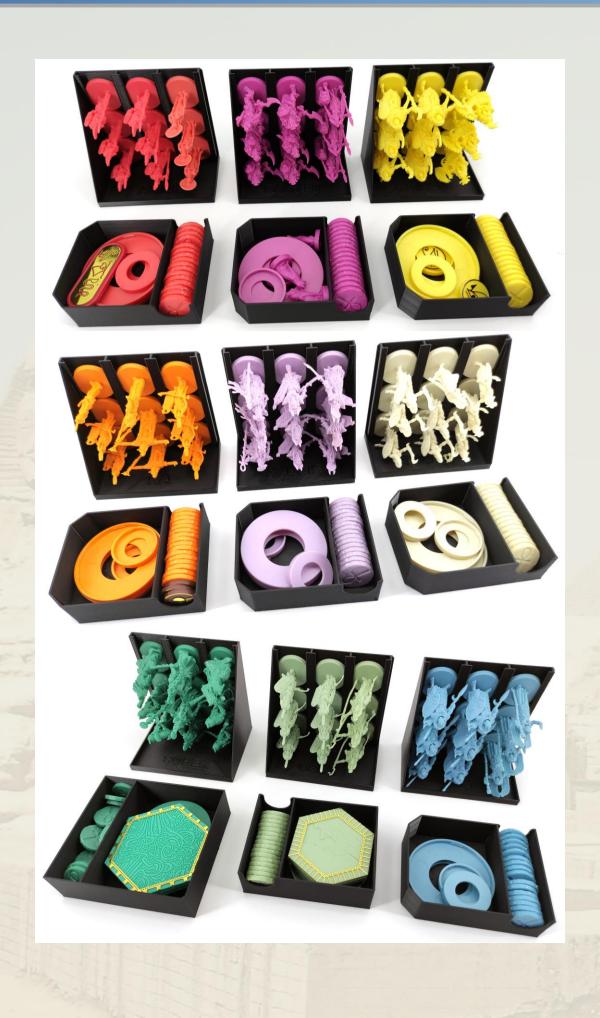

#### **Twelve Miniature Racks & Token Boxes**

Each faction has one Miniature Rack and one Token Box. Both have the faction's name on them. Here are some close-ups.