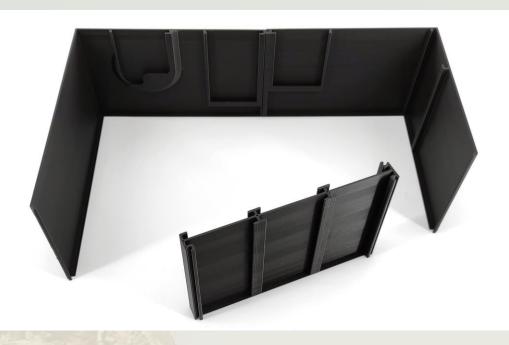

#### **Card Boxes**

Card Box #1 holds the medium cards, while Card Box #2 holds the big cards as well as the cardboard and 3D cities.

Take the two frame parts that have a miniature mount at their joint. Place one of the parts on a solid surface and push the other into the slot from above.

The next part is the small straight one with miniature mounts on both sides.

The L-shaped part follows. Please note that it must be inserted into two slots at the same time.

Now add the small connection piece.

Of the two remaining parts, use the slightly smaller one next.

Now add the final part. Please note that on one side (red circle) the parts will only join at the bottom area.

Now place the insert in one of the big game boxes.