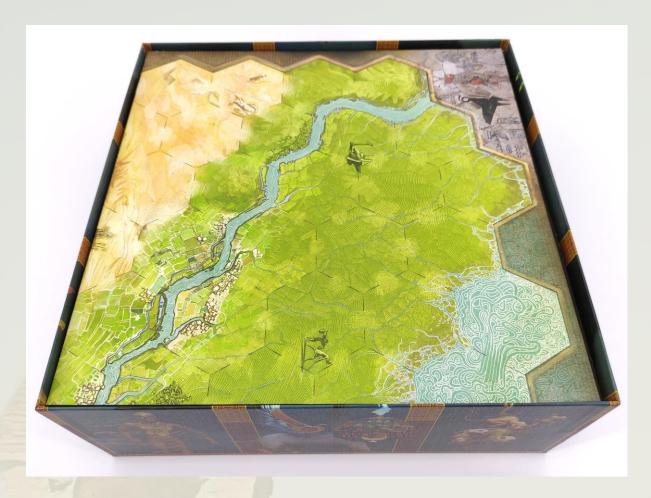

Proceed with the box that holds the Gods & Guardian Insert and place the map board on top.

Place all game boards (cardboard and paper versions) on top of the map board (this does not include the dashboards).