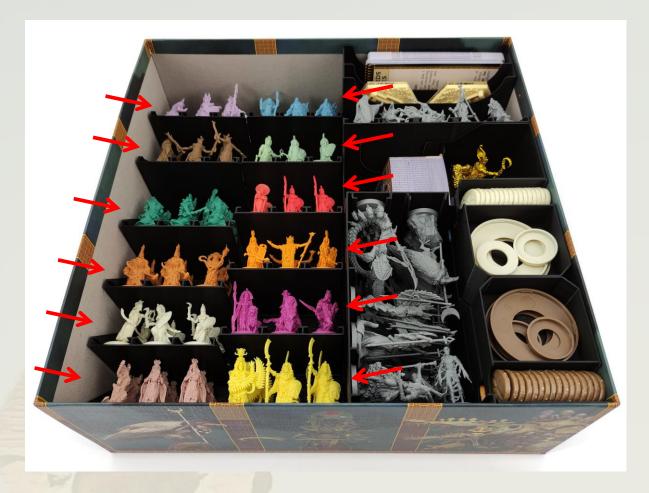

#### **Twelve Miniature Racks & Token Boxes**

Each faction has one Miniature Rack and one Token Box. Both have the faction's name on them. Here are some close-ups.

Guardian Rack #2 is stored on top of the Faction Token Boxes.

Place the Faction Miniature Racks in the remaining gap. Make sure to orientate them like shown in the picture. All beveled sides need to face outwards (red arrows).