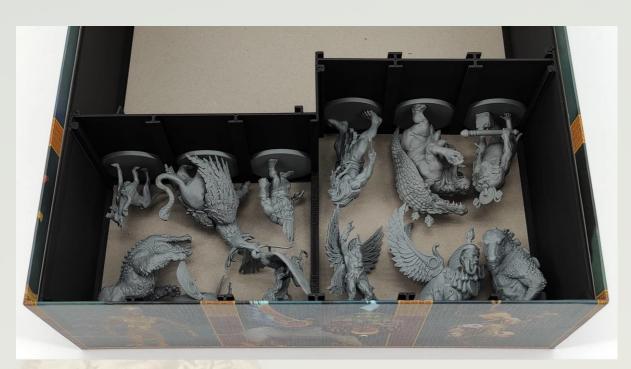

Lower row (from left to right): Ammit, Khepri, Bennu, Pazuzu, Androsphinx and Apep.

Upper row (from left to right): Am-Heh, Griffin, Bes, Shezmu, Tawere and Babi.

It is possible to store some of the miniatures in a different position or with a different orientation. However, Petsuchos, Sobek and Osiris must be stored exactly as shown.