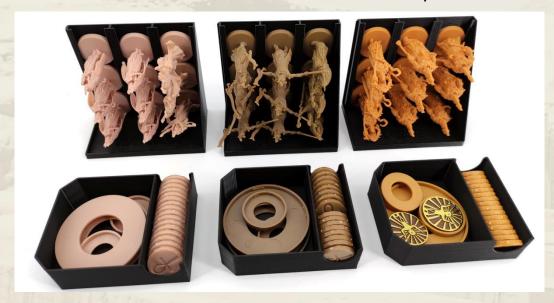

#### **Twelve Miniature Racks & Token Boxes**

Each faction has one Miniature Rack and one Token Box. Both have the faction's name on them. Here are some close-ups.

Lower row (from left to right): Ammit, Khepri, Bennu, Pazuzu, Androsphinx and Apep.

Upper row (from left to right): Am-Heh, Griffin, Bes, Shezmu, Tawere and Babi.

It is possible to store some of the miniatures in a different position or with a different orientation. However, Petsuchos, Sobek and Osiris must be stored exactly as shown.