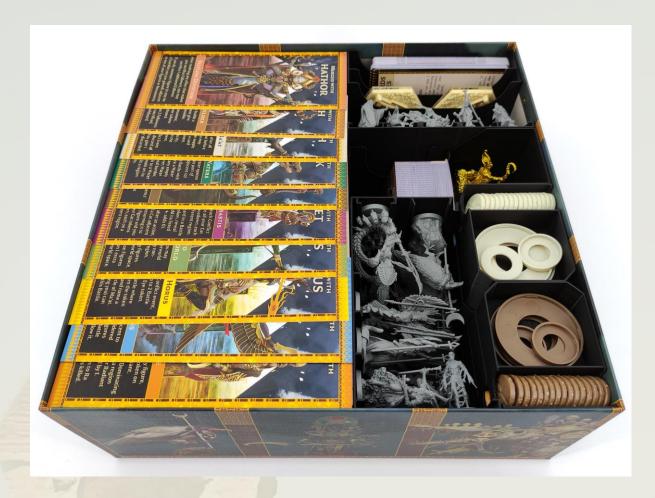

Proceed with the box that holds the Gods & Guardian Insert and place the map board on top.

Place all game boards (cardboard and paper versions) on top of the map board (this does not include the dashboards).