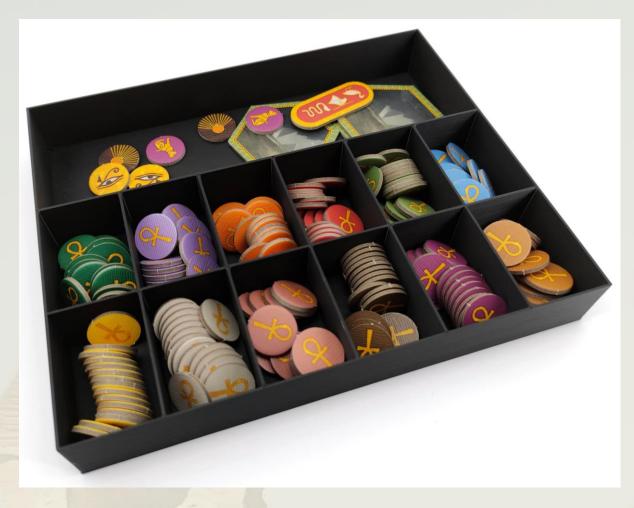

Insert



#### **Twelve Miniature Racks & Token Boxes**

Each faction has one Miniature Rack and one Token Box. Both have the faction's name on them. Here are some close-ups.







#### **Guardian Rack #1**

- 1. Pharaoh Mummies
- 2. Mefdet
- 3. Cat Mummy
- 4. Satet
- 5. Medjed



# **Guardian Rack #2**

- 1. Mummy
- 2. Unut
- 3. Wadjet
- 4. Heka
- 5. Serket
- 6. Nekhbet



#### **Temple & Obelisk Box and Pyramid & Sphinx Box**

Place all components as shown in the picture above.

The temples will only fit in one of the compartments, make sure to orientate them in the same way as shown.



#### **Pharaoh and Merged God Plinth Boxes**

Slide the Pharaoh into the slot of its box and place the Merged God Plinth in its box.



# Token Box #1

Place all tokens as shown in the picture above.



#### **Token Box #2**

This box holds tokens which got upgraded with the Divine Offerings expansion or as part of Stretch Goals.



#### **Card Boxes**

Card Box #1 holds the medium cards, while Card Box #2 holds the big cards as well as the cardboard and 3D cities.



Take the two frame parts that have a miniature mount at their joint. Place one of the parts on a solid surface and push the other into the slot from above.





The next part is the small straight one with miniature mounts on both sides.





The L-shaped part follows. Please note that it must be inserted into two slots at the same time.





Now add the small connection piece.





Of the two remaining parts, use the slightly smaller one next.





Now add the final part. Please note that on one side (red circle) the part