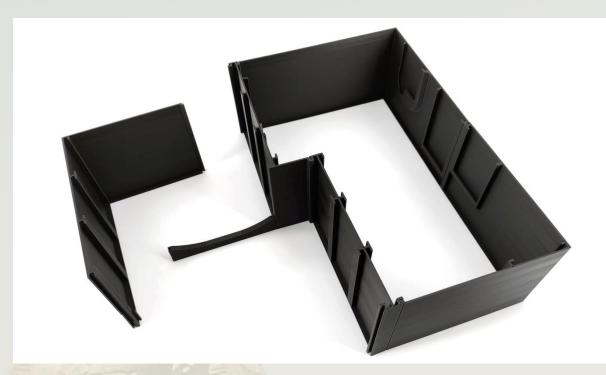

#### **Card Boxes**

Card Box #1 holds the medium cards, while Card Box #2 holds the big cards as well as the cardboard and 3D cities.

Take the two frame parts that have a miniature mount at their joint. Place one of the parts on a solid surface and push the other into the slot from above.

The next part is the small straight one with miniature mounts on both sides.

The L-shaped part follows. Please note that it must be inserted into two slots at the same time.

Now add the small connection piece.

Of the two remaining parts, use the slightly smaller one next.

Now add the final part. Please note that on one side (red circle) the parts will only join at the bottom area.

Now place the insert in one of the big game boxes.