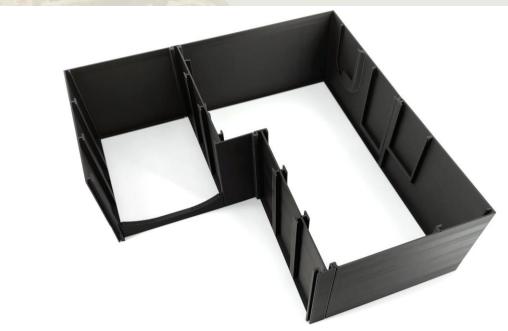

#### **Card Boxes**

Card Box #1 holds the medium cards, while Card Box #2 holds the big cards as well as the cardboard and 3D cities.

Take the two frame parts that have a miniature mount at their joint. Place one of the parts on a solid surface and push the other into the slot from above.

The next part is the small straight one with miniature mounts on both sides.

The L-shaped part follows. Please note that it must be inserted into two slots at the same time.

Now add the small connection piece.

Of the two remaining parts, use the slightly smaller one next.

Now add the final part. Please note that on one side (red circle) the parts will only join at the bottom area.

Now place the insert in one of the big game boxes.