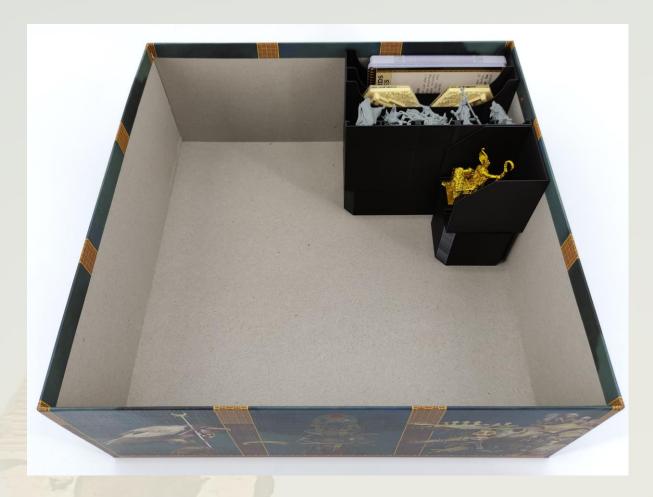

#### **Card Boxes**

Card Box #1 holds the medium cards, while Card Box #2 holds the big cards as well as the cardboard and 3D cities.

Take the two frame parts that have a miniature mount at their joint. Place one of the parts on a solid surface and push the other into the slot from above.