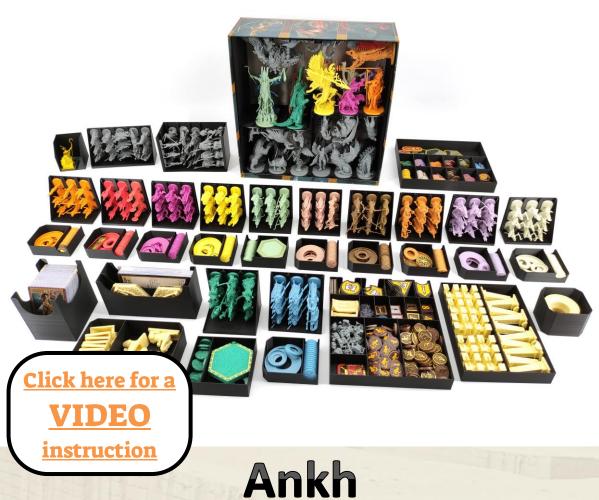

#### **List of Contents**

- 1. Twelve Miniature Racks & Token Boxes
- 2. Two Guardian Racks
- 3. Four 3D Model Boxes
- 4. Two Token Boxes
- 5. Two Card Boxes
- 6. One Gods & Guardians Insert

#### **Twelve Miniature Racks & Token Boxes**

Each faction has one Miniature Rack and one Token Box. Both have the faction's name on them. Here are some close-ups.