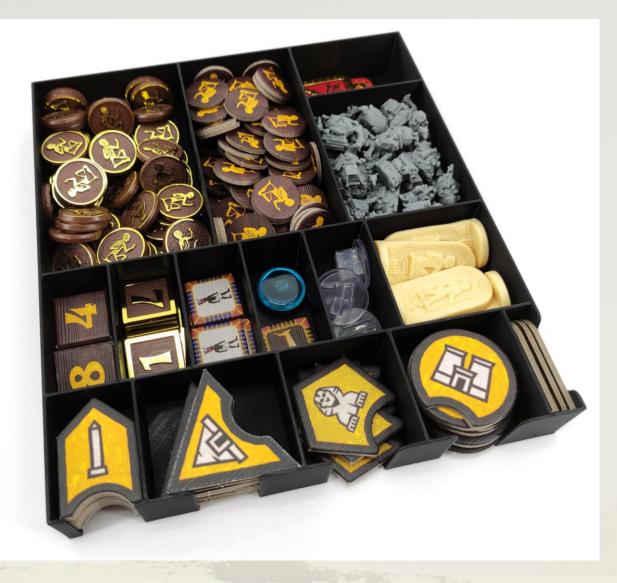

#### **Twelve Miniature Racks & Token Boxes**

Each faction has one Miniature Rack and one Token Box. Both have the faction's name on them. Here are some close-ups.