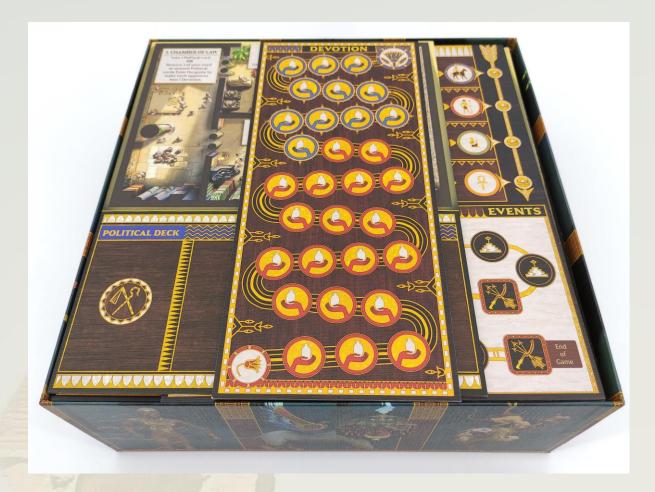

Proceed with the box that holds the Gods & Guardian Insert and place the map board on top.

Place all game boards (cardboard and paper versions) on top of the map board (this does not include the dashboards).