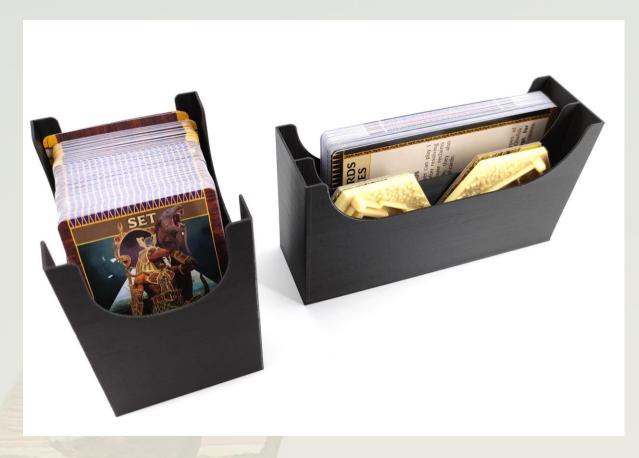

#### **Card Boxes**

Card Box #1 holds the medium cards, while Card Box #2 holds the big cards as well as the cardboard and 3D cities.

Take the two frame parts that have a miniature mount at their joint. Place one of the parts on a solid surface and push the other into the slot from above.