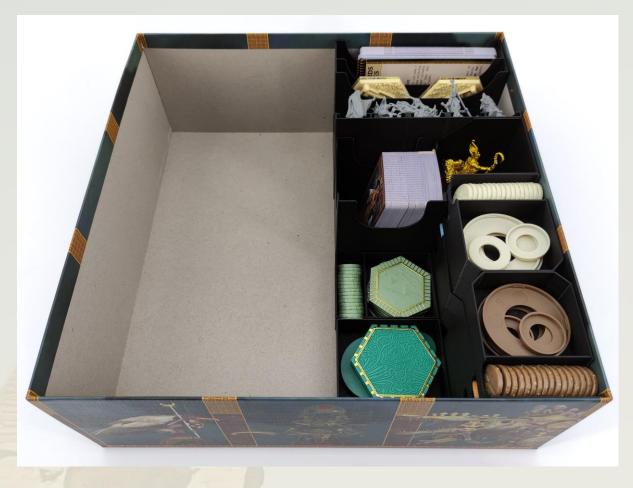

#### **Temple & Obelisk Box and Pyramid & Sphinx Box**

Place all components as shown in the picture above.

The temples will only fit in one of the compartments, make sure to orientate them in the same way as shown.

#### **Pharaoh and Merged God Plinth Boxes**

Slide the Pharaoh into the slot of its box and place the Merged God Plinth in its box.