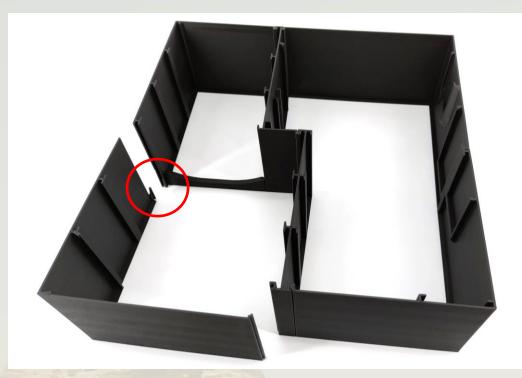

Of the two remaining parts, use the slightly smaller one next.

Now add the final part. Please note that on one side (red circle) the parts will only join at the bottom area.

Now place the insert in one of the big game boxes.