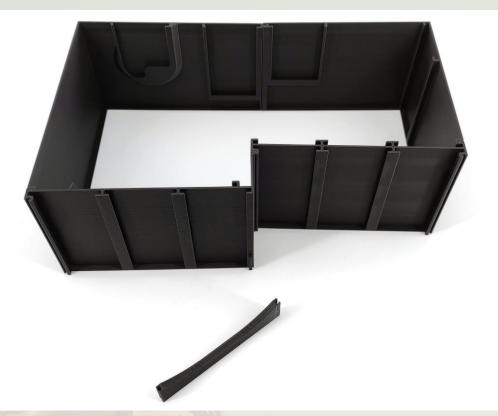

#### **Card Boxes**

Card Box #1 holds the medium cards, while Card Box #2 holds the big cards as well as the cardboard and 3D cities.

Take the two frame parts that have a miniature mount at their joint. Place one of the parts on a solid surface and push the other into the slot from above.

The next part is the small straight one with miniature mounts on both sides.

The L-shaped part follows. Please note that it must be inserted into two slots at the same time.

Now add the small connection piece.

Of the two remaining parts, use the slightly smaller one next.

Now add the final part. Please note that on one side (red circle) the parts will only join at the bottom area.

Now place the insert in one of the big game boxes.