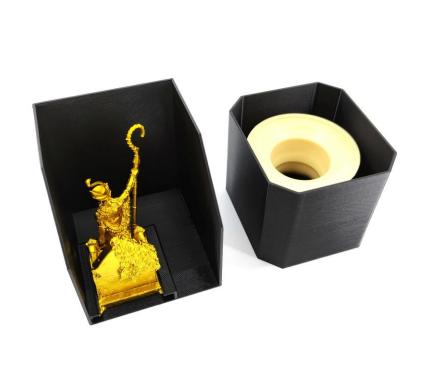

#### **Pharaoh and Merged God Plinth Boxes**

Slide the Pharaoh into the slot of its box and place the Merged God Plinth in its box.