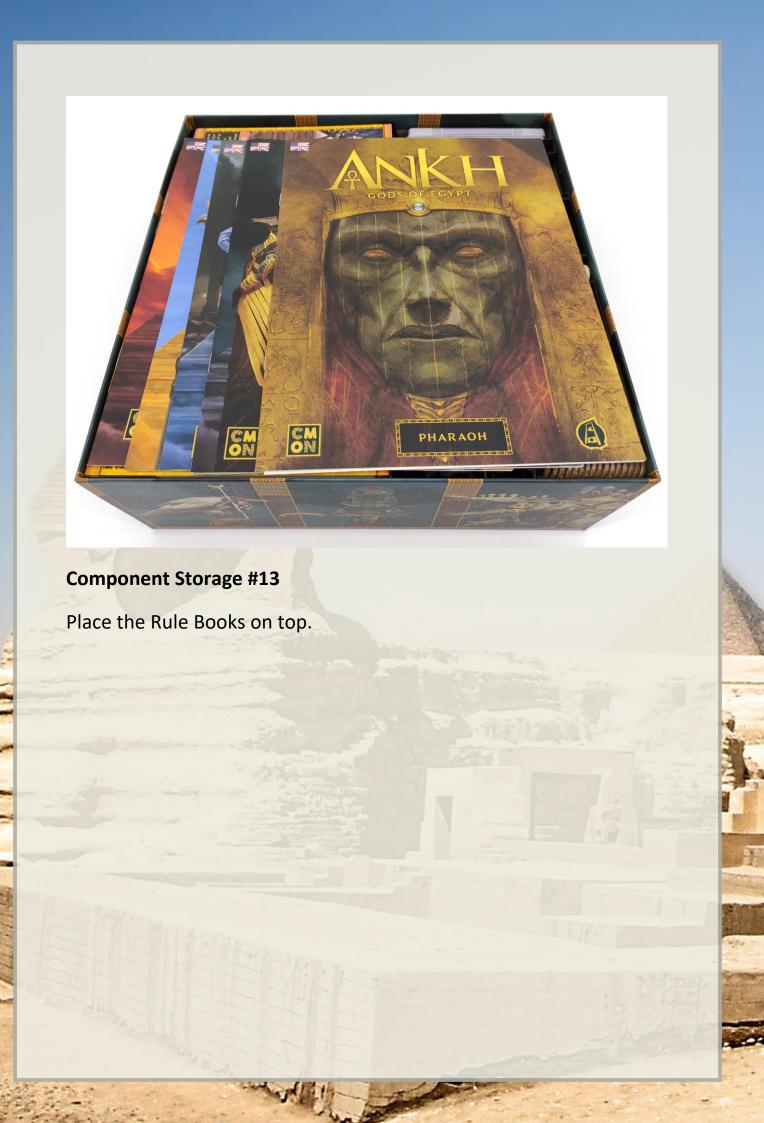

Proceed with the box that holds the Gods & Guardian Insert and place the map board on top.

Place all game boards (cardboard and paper versions) on top of the map board (this does not include the dashboards).