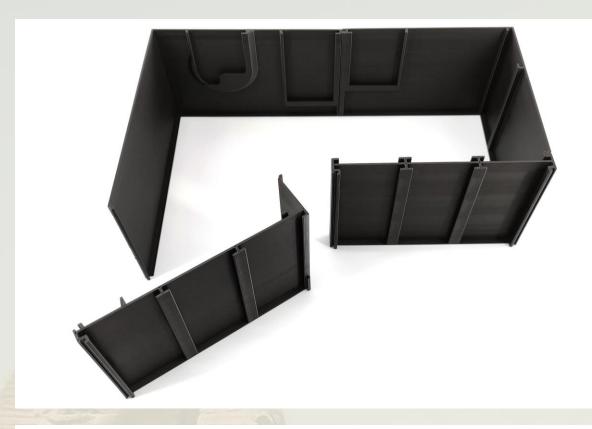

#### **Card Boxes**

Card Box #1 holds the medium cards, while Card Box #2 holds the big cards as well as the cardboard and 3D cities.

Take the two frame parts that have a miniature mount at their joint. Place one of the parts on a solid surface and push the other into the slot from above.

The next part is the small straight one with miniature mounts on both sides.

The L-shaped part follows. Please note that it must be inserted into two slots at the same time.

Now add the small connection piece.

Of the two remaining parts, use the slightly smaller one next.

Now add the final part. Please note that on one side (red circle) the parts will only join at the bottom area.

Now place the insert in one of the big game boxes.