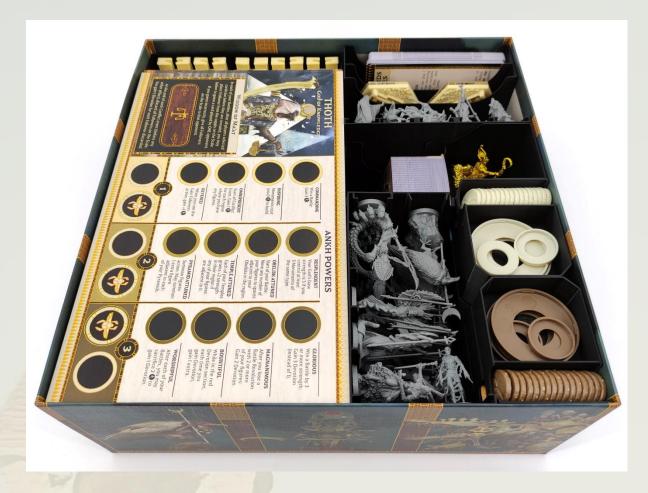

Proceed with the box that holds the Gods & Guardian Insert and place the map board on top.

Place all game boards (cardboard and paper versions) on top of the map board (this does not include the dashboards).