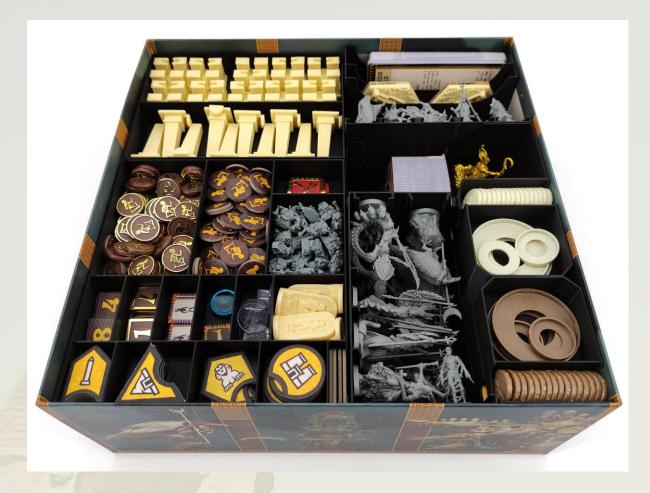

Proceed with the box that holds the Gods & Guardian Insert and place the map board on top.

Place all game boards (cardboard and paper versions) on top of the map board (this does not include the dashboards).

Proceed with the Divine Offerings Box. Place the God Dashboards and the Merged God Dashboards (cardboard version) in the box.

Place Token Box #2 on top of the God Dashboards.

For questions or feedback, please contact us!