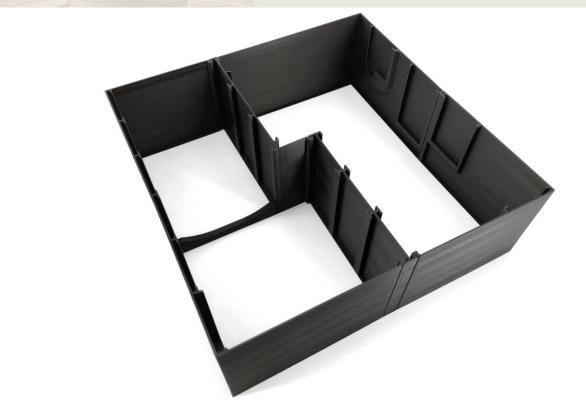

#### **Card Boxes**

Card Box #1 holds the medium cards, while Card Box #2 holds the big cards as well as the cardboard and 3D cities.

Take the two frame parts that have a miniature mount at their joint. Place one of the parts on a solid surface and push the other into the slot from above.

The next part is the small straight one with miniature mounts on both sides.

The L-shaped part follows. Please note that it must be inserted into two slots at the same time.

Now add the small connection piece.

Of the two remaining parts, use the slightly smaller one next.

Now add the final part. Please note that on one side (red circle) the parts will only join at the bottom area.

Now place the insert in one of the big game boxes.