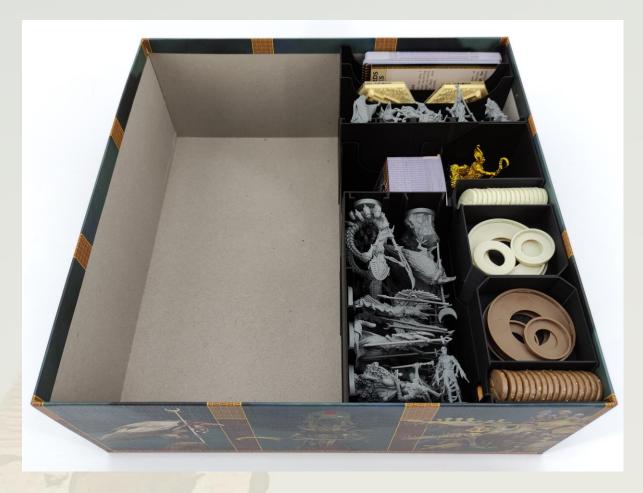

#### **Guardian Rack #1**

- 1. Pharaoh Mummies
- 2. Mefdet
- 3. Cat Mummy
- 4. Satet
- 5. Medjed

# **Guardian Rack #2**

- 1. Mummy
- 2. Unut
- 3. Wadjet
- 4. Heka
- 5. Serket
- 6. Nekhbet