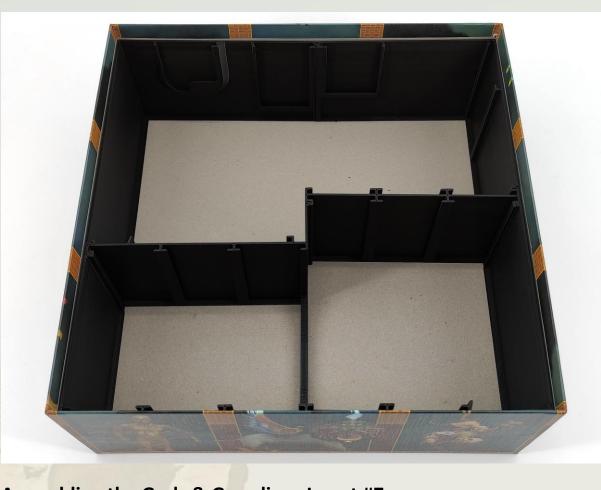

Proceed with the box that holds the Gods & Guardian Insert and place the map board on top.

Place all game boards (cardboard and paper versions) on top of the map board (this does not include the dashboards).