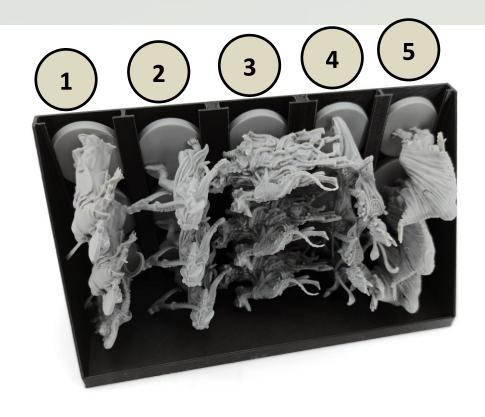

#### **Guardian Rack #1**

- 1. Pharaoh Mummies
- 2. Mefdet
- 3. Cat Mummy
- 4. Satet
- 5. Medjed