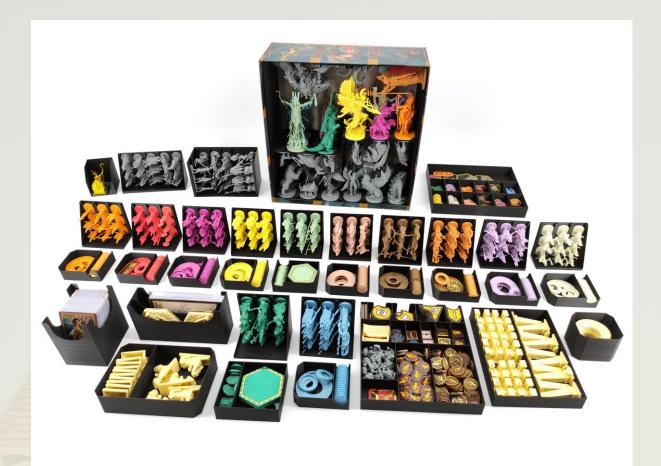

#### **List of Contents**

- 1. Twelve Miniature Racks & Token Boxes
- 2. Two Guardian Racks
- 3. Four 3D Model Boxes
- 4. Two Token Boxes
- 5. Two Card Boxes
- 6. One Gods & Guardians Insert

#### **Twelve Miniature Racks & Token Boxes**

Each faction has one Miniature Rack and one Token Box. Both have the faction's name on them. Here are some close-ups.