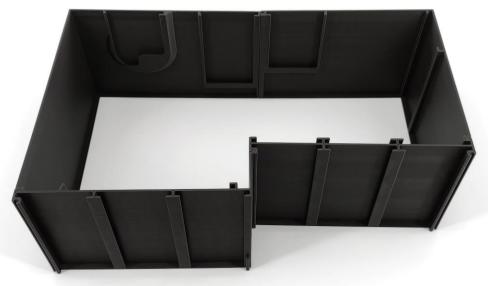

#### **Card Boxes**

Card Box #1 holds the medium cards, while Card Box #2 holds the big cards as well as the cardboard and 3D cities.

Take the two frame parts that have a miniature mount at their joint. Place one of the parts on a solid surface and push the other into the slot from above.

The next part is the small straight one with miniature mounts on both sides.

The L-shaped part follows. Please note that it must be inserted into two slots at the same time.

Now add the small connection piece.

Of the two remaining parts, use the slightly smaller one next.

Now add the final part. Please note that on one side (red circle) the parts will only join at the bottom area.

Now place the insert in one of the big game boxes.