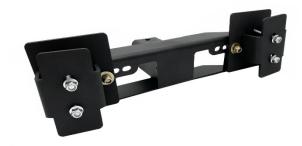

**FRONT View** 

Installed with YardRack (YardRack not included)

**BACK View** 

Installed with Tow Ball (Tow ball not included)

Kit includes, custom brackets for your Ferris Zero Turn Mower, 2 bent, 2 flat, 1 hitch assembly, 1 pin, 1 clip, 4 Carriage Bolts, 4 nyloc nuts, 2 M8 bolts, 2 nyloc nuts.

Fits Ferris Zero Turn Lawn Mowers IS3300, IS3200 IS5100Z, IS2000Z, IS1500Z, IS500Z, IS600Z, IS700Z & more