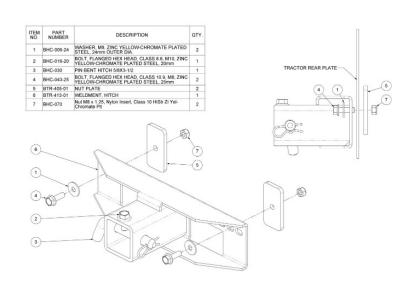

## Bigtoolrack Ferris Mower Hitch KIT BTR-HB-FZM

Note: Your kit may include the large nut plate item (5) as well as bolt item (2) you can discard both items they are not needed with the Ferris Hitch Kit (see image below)

Fits Ferris Zero Turn Lawn Mowers IS3300, IS3200 IS5100Z, IS2000Z, IS1500Z, IS500Z, IS600Z, IS700Z & more