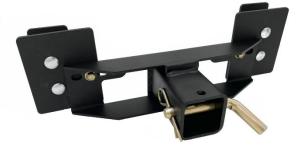

**FRONT View** 

Installed with YardRack (YardRack not included)

**BACK View** 

Installed with Tow Ball (Tow ball not included)

Kit includes, custom brackets for your Ferris Zero Turn Mower, 2 bent, 2 flat, 1 hitch assembly, 1 pin, 1 clip, 4 Carriage Bolts, 4 nyloc nuts, 2 M8 bolts, 2 nyloc nuts.

Fits Ferris Zero Turn Lawn Mowers IS3300, IS3200 IS5100Z, IS2000Z, IS1500Z, IS500Z, IS600Z, IS700Z & more