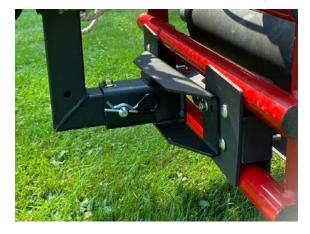

**FRONT View** 

Installed with YardRack (YardRack not included)

**BACK View** 

Installed with Tow Ball (Tow ball not included)

Kit includes, custom brackets for your Ferris Zero Turn Mower, 2 bent, 2 flat, 1 hitch assembly, 1 pin, 1 clip, 4 Carriage Bolts, 4 nyloc nuts, 2 M8 bolts, 2 nyloc nuts.

Fits Ferris Zero Turn Lawn Mowers IS3300, IS3200 IS5100Z, IS2000Z, IS1500Z, IS500Z, IS600Z, IS700Z & more