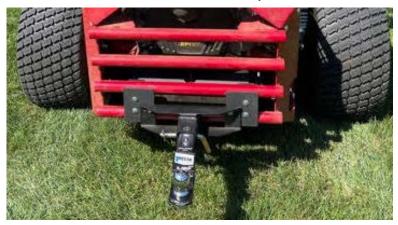

**FRONT View** 

Installed with YardRack (YardRack not included)

**BACK View** 

Installed with Tow Ball (Tow ball not included)

Kit includes, custom brackets for your Ferris Zero Turn Mower, 2 bent, 2 flat, 1 hitch assembly, 1 pin, 1 clip, 4 Carriage Bolts, 4 nyloc nuts, 2 M8 bolts, 2 nyloc nuts.