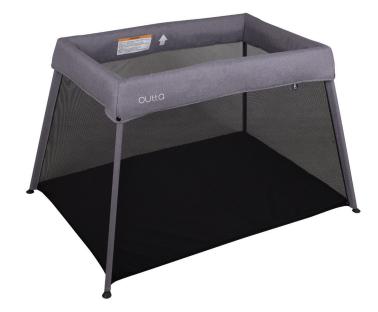

## **Product Description**

**FRONT VIEW** 

The Outta Travel Cot from Childcare provides your baby a comfortable sleeping place at home & away. It's lightweight, portable and easy to set up. The see-through mesh lets you keep an eye on your baby and allows your baby to look out. The bag's smart design means that the travel cot is easy to store. The NEW and IMPROVED folding system makes pack up easier.

## **Features**

- Soft and comfortable mattress, making it a cosy place for your baby to sleep
- Mattress has a built-in base so your child can always sleep securely
- Easy to fold and is compact for storage and transport
- The NEW and IMPROVED folding system makes pack up easier
- The sides of the travel cot are made from soft and airy mesh fabric
   This allows the baby to breathe through the fabric
- Handy Travel Bag for portability