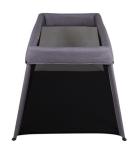

## **Product Description**

**FRONT VIEW** 

The Outta Travel Cot from Childcare provides your baby a comfortable sleeping place at home & away. It's lightweight, portable and easy to set up. The see-through mesh lets you keep an eye on your baby and allows your baby to look out. The bag's smart design means that the travel cot is easy to store. The NEW and IMPROVED folding system makes pack up easier.