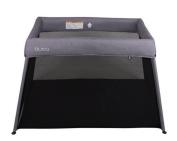

## OUTTA TRAVEL COT

SIDE VIEW

## **Product Description**

**FRONT VIEW** 

The Outta Travel Cot from Childcare provides your baby a comfortable sleeping place at home & away. It's lightweight, portable and easy to set up. The see-through mesh lets you keep an eye on your baby and allows your baby to look out. The bag's smart design means that the travel cot is easy to store. The NEW and IMPROVED folding system makes pack up easier.