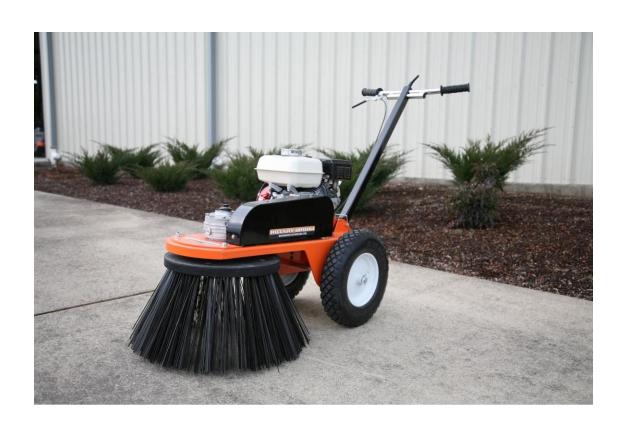

## Parts Manual RBMGX and RBMGC



**MAKING THE HARD PARTS EASIER!** 

## **Parts List**

| Part             | Description                                  | Part Number | Qty |
|------------------|----------------------------------------------|-------------|-----|
| Engine RBMGX     | Honda Industrial Engine GX160                | RB2000      | 1   |
| Engine RBMGC     | Honda Engine GC160                           | RB3000      | 1   |
| Gearbox          | Main Gearbox                                 | RB3001      | 1   |
| Clutch           | Centrifugal Clutch                           | RB3002      | 1   |
| Belt             | Belt from Clutch to Gearbox Pulley           | RB3003      | 1   |
| Sheave           | Pulley on Gearbox                            | RB3004      | 1   |
| Shaft            | Main Broom Shaft