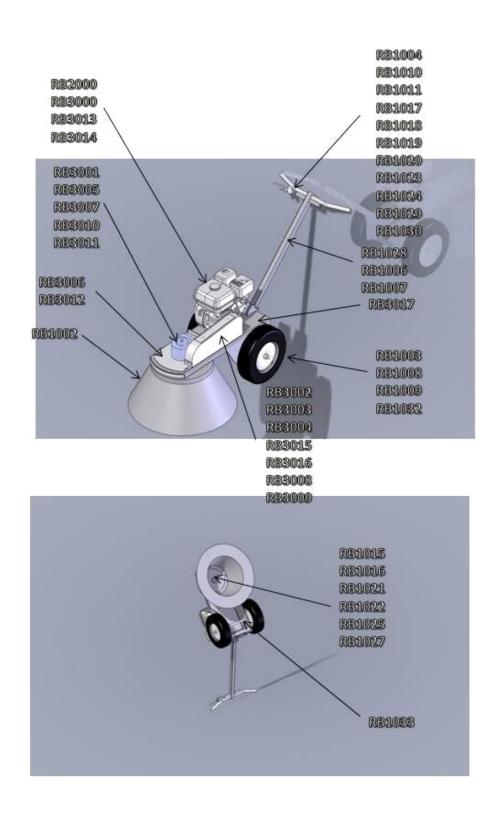

## **Parts List**

| Part             | Description                                  | Part Number | Qty |
|------------------|----------------------------------------------|-------------|-----|
| Engine RBMGX     | Honda Industrial Engine GX160                | RB2000      | 1   |
| Engine RBMGC     | Honda Engine GC160                           | RB3000      | 1   |
| Gearbox          | Main Gearbox                                 | RB3001      | 1   |
| Clutch           | Centrifugal Clutch                           | RB3002      | 1   |
| Belt             | Belt from Clutch to Gearbox Pulley           | RB3003      | 1   |
| Sheave           | Pulley on Gearbox                            | RB3004      | 1   |
| Shaft            | Main Broom Shaft                             | RB3005      | 1   |
| Gearbox Mount    | Main Plate to Mount Gearbox and Tension Belt | RB3006      | 1   |
| Shaft Washer     | Washer on top of gearbox                     | RB3007      | 1   |
| Belt Guard       | Inner Guard                                  | RB3008      | 1   |
| Belt Guard       | Outer Guard                                  | RB3009      | 1   |
| Broom            | Main Broom                                   | RB1002      | 1   |
| Tires            | Flat Free Tires                              | RB1003      | 2   |
| Throttle Cable   | Throttle Cable for Model# RBMGX and RBMGC    | RB1004      | 1   |
| Safety Pin       | Safety Pin for Handle Arm adjustment         | RB1006      | 2   |
| Black Lever      | Lever Handle to tighten Handle Bars          | RB1007      | 1   |
| Handle           |                                              |             |     |
| Wheel Cotter Key | Cotter Key to hold wheels in place           | RB1008      | 2   |
| Wheel Washer     | Washer for holding wheel in place            | RB1009      | 2   |
| Handle Bar plug  | Black plastic plug on Handle Bars            | RB1010      | 2   |
| Grips            | Rubber Grips on Handle Bars                  | RB1011      | 2   |
| Bolt             | Main Brush Bolt to mount on Gearbox Shaft    | RB1015      | 1   |
| Nut              | Nylock Nut (Main Brush Bolt)                 | RB1016      | 1   |
| Bolt             | Throttle Handle Pivot Bolt                   | RB1017      | 1   |
| Nut              | Nylock Nut (Pivot Bolt)                      | RB1018      | 1   |
| Bolt             | Handle Bar Cable Clamp Bolt                  | RB1019      | 1   |
| Nut              | Nylock Nut (Cable Clamp)                     | RB1020      | 1   |
| Bolt             | Broom Mount Plate Bolts                      | RB1021      | 4   |
| Nut              | Nylock Nut (Broom Mount Plate)               | RB1022      | 4   |
| Bolt             | Gearbox Mounting Bolts                       | RB3010      | 8   |
| Bolt             | Main Shaft Bolt(Top of Gearbox)              | RB3011      | 1   |
| Nut              | Gearbox Mounting Plate                       | RB3012      | 4   |
| Bolt             | Engine Mounting Bolts                        | RB3013      | 4   |
| Nut              | Engine Mounting Nuts                         | RB3014      | 4   |
| Bolt             | Outer Belt Guard Bolt                        | RB3015      | 4   |
| Bolt             | Inner Guard Bolt                             | RB3016      | 2   |
| Cable Clamp      | Clamp for Throttle Cable on Handle Bars      | RB1023      | 1   |

| Throttle Grip   | Rubber Grip on Throttle Handle                                 | RB1024 | 1 |
|-----------------|----------------------------------------------------------------|--------|---|
| Tapered Bushing | Tapered Bushing for Broom Mount Plate to mount on Engine Shaft | RB1025 | 1 |
| Main Frame      | Orange Main Frame of unit                                      | RB3017 | 1 |
| Broom Plate     | Plate used to Mount Broom to Gearbox Shaft                     | RB1027 | 1 |
| Handle Arm      | Main Black Arm from Frame to Bars                              | RB1028 | 1 |
| Handle Bars     | Chrome Handle Bars                                             | RB1029 | 1 |
| Throttle Handle | Handle Bar Throttle Lever                                      | RB1030 | 1 |
| Wheel Spacer    | Spacers for Wheels between Frame and Wheels                    | RB1032 | 2 |
| Wheel Shaft     | Shaft that Wheels go on                                        | RB1033 | 1 |