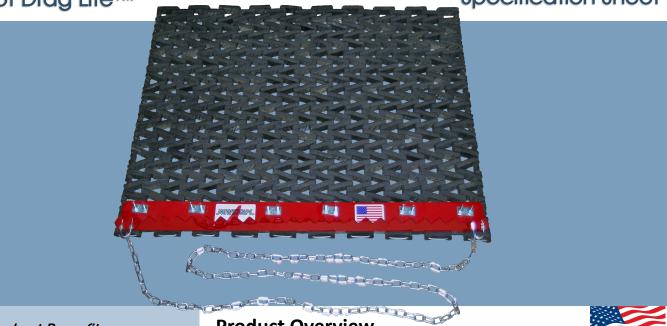

# **Product Overview**

The 3 Foot Drag Lite™ Infield Drag Mat is a hand pulled infield drag features a unique adjustable scarifying blade that breaks up hard packed surfaces. The attached drag mat then grooms the infield surfaces to a "Ready to Play" condition.

## **Grooms the Infield Surfaces —**

The attached drag mat grooms the infield surface to a "Ready to Play" condition.

**Reversible Blade** — The Reversible planner blade has smooth and serrated edge.

**Heavy-Duty Construction — The** matt is 3/4 inches thick, corded, reinforced rubber. 11 gauge lead bar and planner blade.

#### **Features:**

- 1. Reversible planner blade has smooth and serrated edge.
- Matt is 3/4" thick, corded, reinforced rubber.
- 3. 11 gauge lead bar and planner blade.