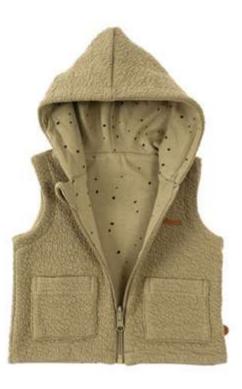

110WRIN81 -QT

WELLSOFT CRINKLED QUILTED DOUBLE-SIDED HOODED VEST - KHAKI 6-9 | 9-12 | 12-18 | 18-24 OUTER FABRIC %70 ORGANIC COTTON, %30 POLYESTER CRINKLED QUILTED. INNER FABRIC %100 POLYESTER WELLSOFT.