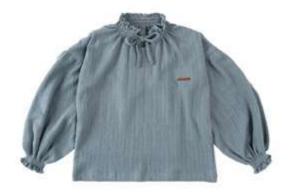

305HRG52-H

GILET DRESS WITH LEATHER SHOULDER STRAPS - BRICK BROWN
1-2 | 3-4 | 5-6 | 7-8
%100 ORGANIC COTTON HERRINGBONE FABRIC.