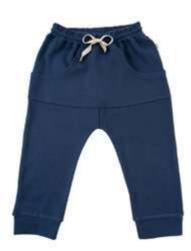

200LINE65-Q

QUILTED SWEATPANTS - LIGHT BLUE
3-4 | 5-6 | 7-8
%70 ORGANIC COTTON, %30 POLYESTER QUILTED FABRIC.