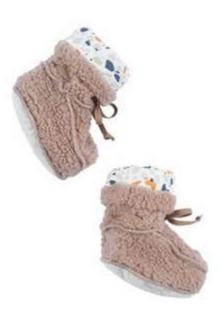

ORGANIC COTTON INTERLOCK FABRIC.

AW22- 407UNP40-T

WELLSOFT BABY BOOTIES - BROWN
ONESIZE (8x10,5CM)
INNER FABRIC %100 ORGANIC COTTON INTERLOCK. OUTER FABRIC %100 POLYESTER WELLSOFT.

AW22- 407UNP11-T

WELLSOFT BABY BOOTIES - ECRU
ONESIZE (8x10,5CM)
INNER FABRIC %100 ORGANIC COTTON INTERLOCK. OUTER FABRIC %100 POLYESTER WELLSOFT.