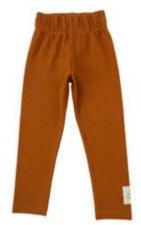

221UNP21-R

RIBBED LEGGINGS - GRAY
9-12 | 1-2 | 3-4 | 5-6 | 7-8
%95 ORGANIC COTTON %5 ELASTANE RIBBED FABRIC.

221UNP52-R

RIBBED LEGGINGS - BRICK BROWN 9-12 | 1-2 | 3-4 | 5-6 | 7-8 %95 ORGANIC COTTON %5 ELASTANE RIBBED FABRIC.