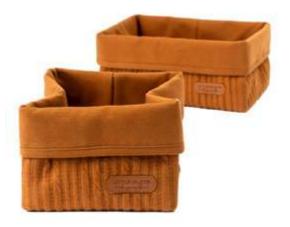

# 750LINE21-Q

QUILTED ORGANIZER - GRAY
SMALL: 15X16X11CM
MEDİUM:25X16X11CM
OUTER %70 ORGANIC COTTON %30 POLYESTER QUILTED FABRIC. INNER
%100 ORGANIC COTTON INTERLOCK FABRIC.

# 750LINE52-Q

QUILTED ORGANIZER - BRICK BROWN
SMALL: 15X16X11CM
MEDİUM:25X16X11CM
OUTER %70 ORGANIC COTTON %30 POLYESTER QUILTED FABRIC. INNER
%100 ORGANIC COTTON INTERLOCK FABRIC.

752LINE21-Q

QUILTED BASKET - GRAY
SIZE: DIAMETER:35CM HEIGHT: 25CM
OUTER %70 ORGANIC COTTON %30 POLYESTER QUILTED FABRIC.
INNER %100 ORGANIC COTTON INTERLOCK FABRIC.