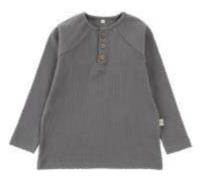

## 100WRIN21-Q

WELLSOFT CRINKLED QUILTED DOUBLE-SIDED HOODED JACKET - GRAY 6-9 | 9-12 | 12-18 | 18-24 OUTER FABRIC %70 ORGANIC COTTON, %30 POLYESTER CRINKLED QUILTED. INNER FABRIC %100 POLYESTER WELLSOFT.