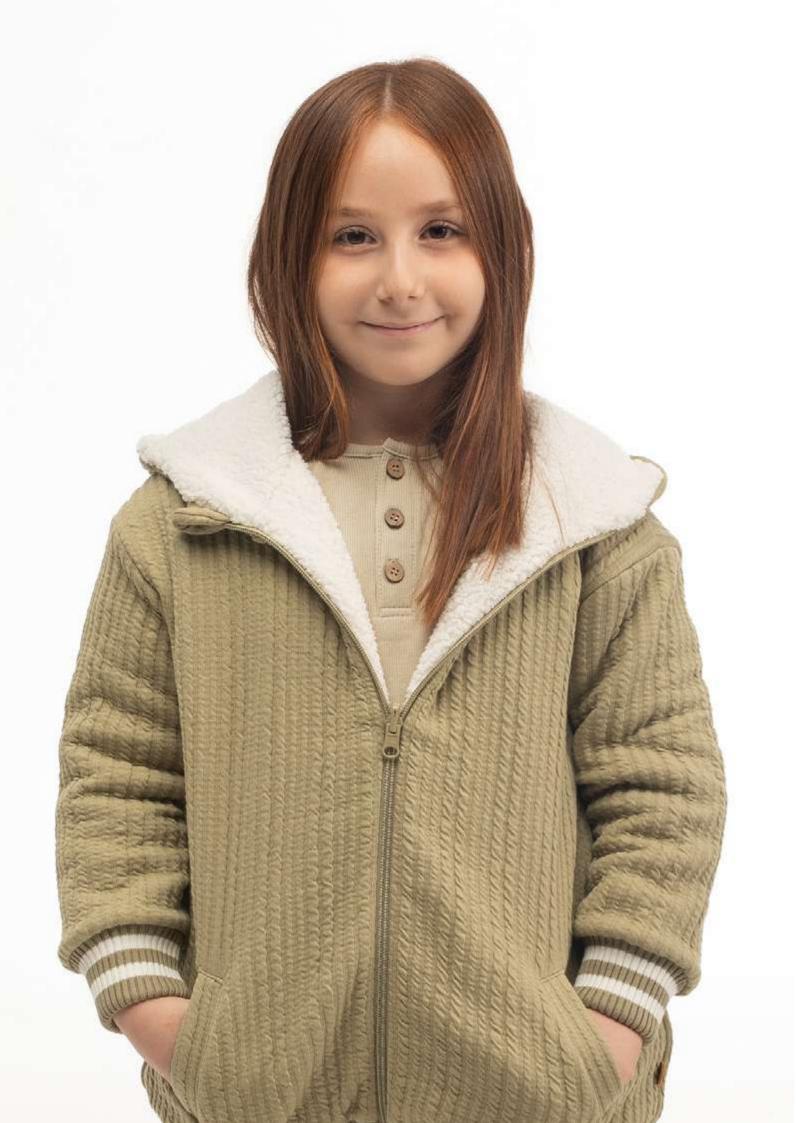

## 100LINE81-Q

WELLSOFT QUILTED DOUBLE-SIDED HOODED JACKET - KHAKI 1-2 | 3-4 | 5-6 OUTER FABRIC %70 ORGANIC COTTON, %30 POLYESTER QUILTED. INNER FABRIC %100 POLYESTER WELLSOFT.