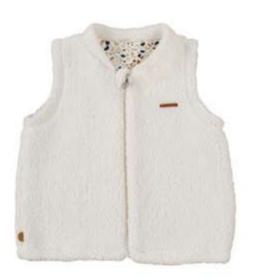

#### 110LINE65-Q

QUILTED DOUBLE-SIDED HOODED VEST - LIGHT BLUE 1-2 | 3-4 | 5-6 OUTER FABRIC %70 ORGANIC COTTON, %30 POLYESTER QUILTED. INNER FABRIC %100 ORGANIC COTTON INTERLOCK.

WELLSOFT DOUBLE SIDED TERRAZZO VEST - BRICK BROWN
6-9 | 9-12 | 12-18 | 18-24
OUTER FABRIC %100 POLYESTER WELLSOFT. INNER FABRIC %100 ORGANIC
COTTON INTERLOCK.