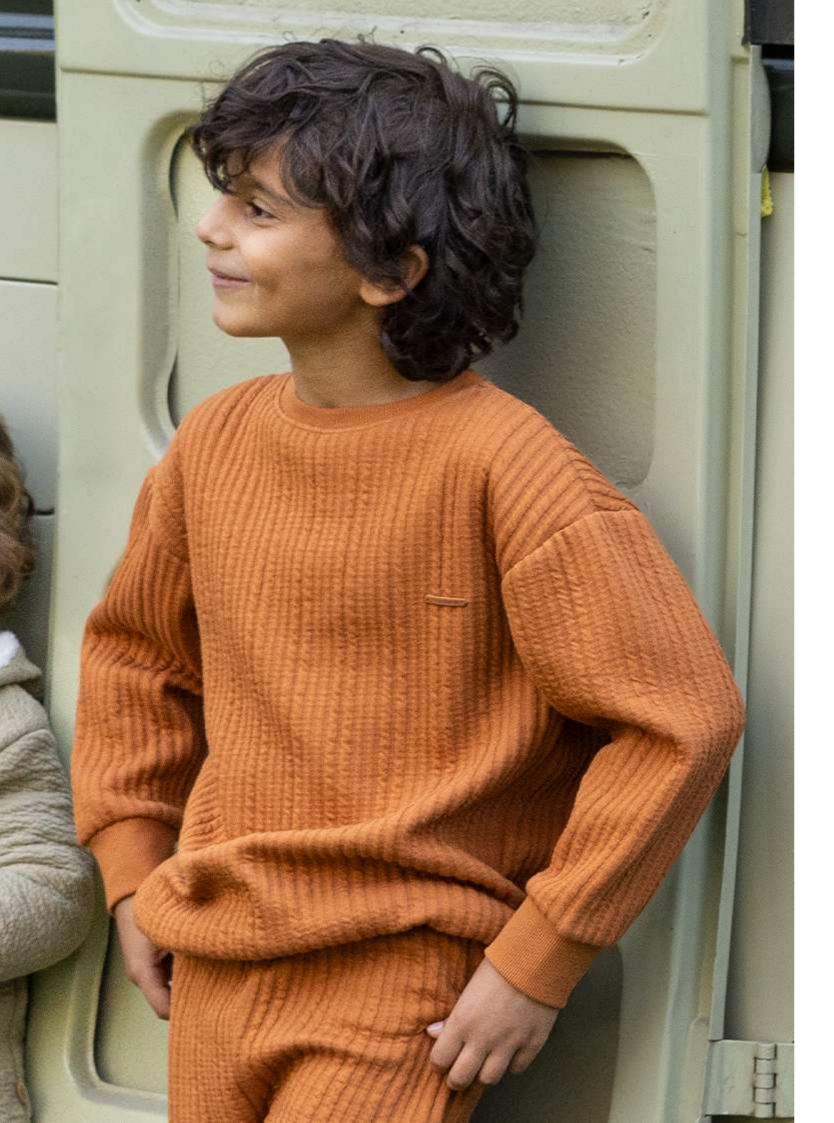

130UNP21-R

RIB SWEATSHIRT - GRAY 9-12 | 1-2 | 3-4 | 5-6 | 7-8 %95 ORGANIC COTTON %5 ELASTANE RIBBED FABRIC.

130UNP52-R

RIB SWEATSHIRT - BRICK BROWN 9-12 | 1-2 | 3-4 | 5-6 | 7-8 %95 ORGANIC COTTON %5 ELASTANE RIBBED FABRIC.