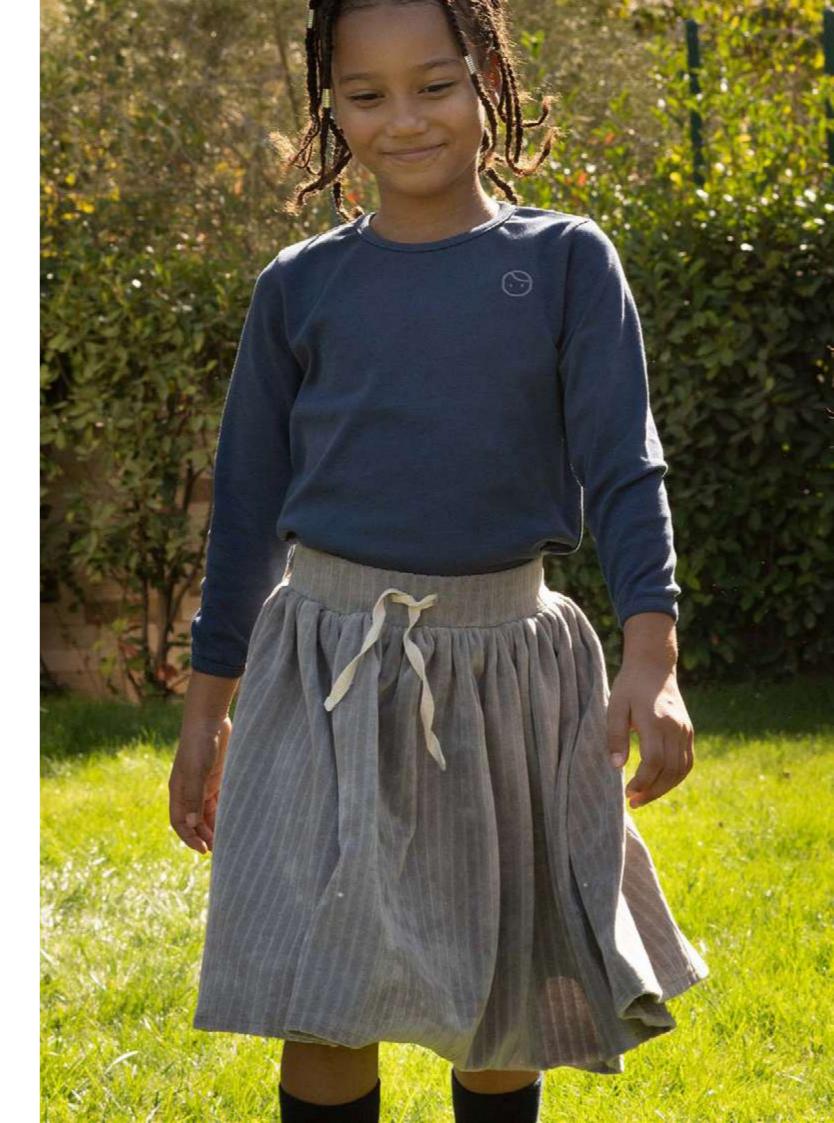

## 210UNP62-V

VELVET MINI SKIRT - NAVY BLUE
1-2 | 3-4 | 5-6 | 7-8
%75 ORGANIC COTTON %21 POLYESTER %4 ELASTANE VELVET
FABRIC.

MINI SKIRT- LIGHT BLUE
1-2 | 3-4 | 5-6 | 7-8
%100 ORGANIC COTTON JACQUARD AND SINGLE JERSEY FABRIC.

#### 210CREP12-Q

MINI SKIRT-BEIGE 1-2 | 3-4 | 5-6 | 7-8 %100 ORGANIC COTTON JACQUARD AND SINGLE JERSEY FABRIC.