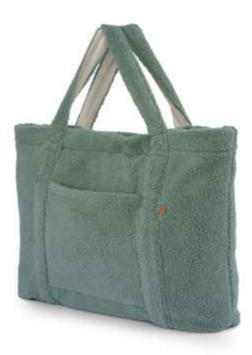

# AW22-440UNP83-T

WELLSOFT HANDBAG WITH ZIPPER - GREEN
ONE SIZE (30x20CM)
OUTER %100 POLYESTER WELLSOFT FABRIC. INNER WATER-PROOF TERRY
FABRIC.