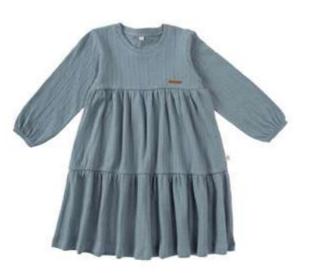

## 306CREP65-Q-B11

LONG-SLEEVED TIERED DRESS - LIGHT BLUE
1-2 | 3-4 | 5-6 | 7-8
%100 ORGANIC COTTON JACQUARD AND SINGLE JERSEY FABRIC.

304HRG62-H-N5

FRILLY DRESS- NAVY BLUE 9-12 | 1-2 | 3-4 %100 ORGANIC COTTON HERRINGBONE FABRIC.