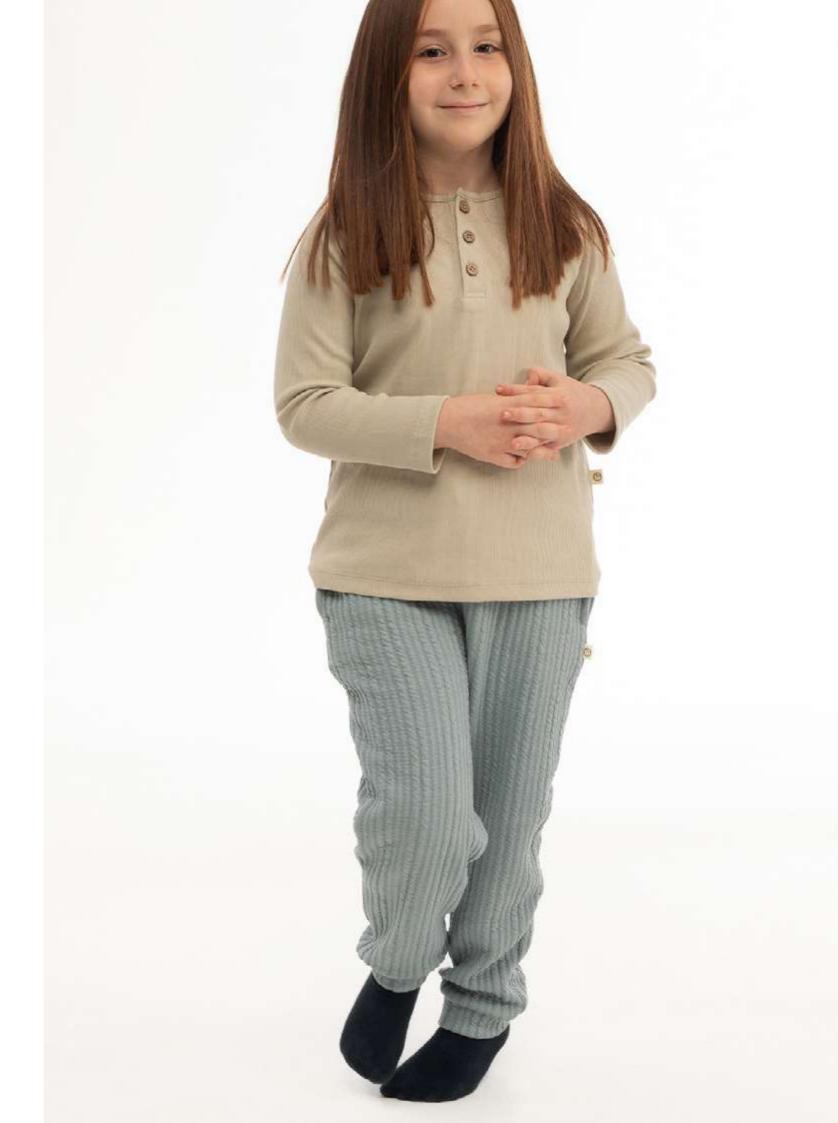

200LINE81-Q

QUILTED SWEATPANTS - KHAKI
3-4 | 5-6 | 7-8
%70 ORGANIC COTTON, %30 POLYESTER QUILTED FABRIC.

200LINE21-Q

QUILTED SWEATPANTS - GRAY
3-4 | 5-6 | 7-8
%70 ORGANIC COTTON, %30 POLYESTER QUILTED FABRIC.

200LINE65-Q

QUILTED SWEATPANTS - LIGHT BLUE
3-4 | 5-6 | 7-8
%70 ORGANIC COTTON, %30 POLYESTER QUILTED FABRIC.