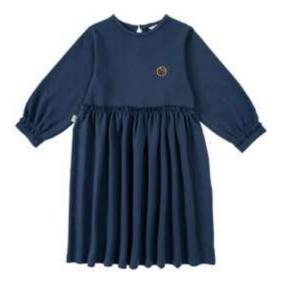

#### 306CREP12-Q-B11

LONG-SLEEVED TIERED DRESS - BEIGE
1-2 | 3-4 | 5-6 | 7-8
%100 ORGANIC COTTON JACQUARD AND SINGLE JERSEY FABRIC.

## 306CREP65-Q-B11

LONG-SLEEVED TIERED DRESS - LIGHT BLUE
1-2 | 3-4 | 5-6 | 7-8
%100 ORGANIC COTTON JACQUARD AND SINGLE JERSEY FABRIC.

304HRG62-H-N5

FRILLY DRESS- NAVY BLUE 9-12 | 1-2 | 3-4 %100 ORGANIC COTTON HERRINGBONE FABRIC.