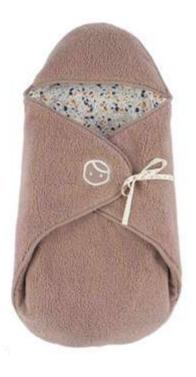

# AW22-434UNP40-T

WELLSOFT COMING-HOME SWADDLE - BROWN
SIZE: 72X34-39CM
INNER FABRIC %100 ORGANIC COTTON INTERLOCK. OUTER FABRIC %100
POLYESTER WELLSOFT.

# AW22-434UNP11-T

WELLSOFT COMING-HOME SWADDLE - ECRU SIZE: 72X34-39CM INNER FABRIC %100 ORGANIC COTTON INTERLOCK. OUTER FABRIC %100 POLYESTER WELLSOFT.