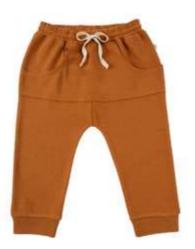

200LINE81-Q

QUILTED SWEATPANTS - KHAKI
3-4 | 5-6 | 7-8
%70 ORGANIC COTTON, %30 POLYESTER QUILTED FABRIC.

200LINE21-Q

QUILTED SWEATPANTS - GRAY
3-4 | 5-6 | 7-8
%70 ORGANIC COTTON, %30 POLYESTER QUILTED FABRIC.