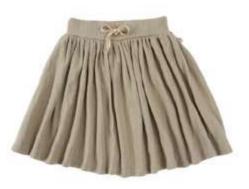

#### 210CREP12-Q

MINI SKIRT-BEIGE 1-2 | 3-4 | 5-6 | 7-8 %100 ORGANIC COTTON JACQUARD AND SINGLE JERSEY FABRIC.