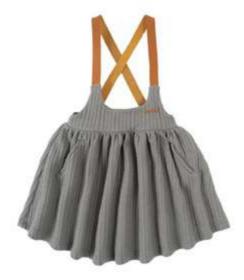

## 210UNP62-V

VELVET MINI SKIRT - NAVY BLUE
1-2 | 3-4 | 5-6 | 7-8
%75 ORGANIC COTTON %21 POLYESTER %4 ELASTANE VELVET
FABRIC.

MINI SKIRT- LIGHT BLUE
1-2 | 3-4 | 5-6 | 7-8
%100 ORGANIC COTTON JACQUARD AND SINGLE JERSEY FABRIC.

#### 210CREP12-Q

MINI SKIRT-BEIGE 1-2 | 3-4 | 5-6 | 7-8 %100 ORGANIC COTTON JACQUARD AND SINGLE JERSEY FABRIC.