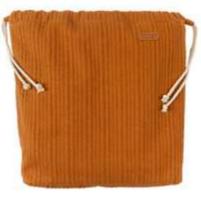

# 760LINE21-Q

QUILTED WET WIPE BAG - GRAY
SIZE: 24X15CM
OUTER %70 ORGANIC COTTON %30 POLYESTER QUILTED FABRIC.
WATER-PROOF INNER FABRIC.

# 760LINE52-Q

QUILTED WET WIPE BAG - BRICK BROWN
SIZE: 24X15CM
OUTER %70 ORGANIC COTTON %30 POLYESTER QUILTED FABRIC.
WATER-PROOF INNER FABRIC.