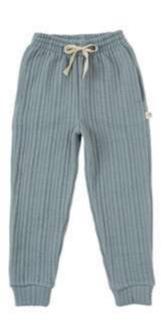

200LINE65-Q

QUILTED SWEATPANTS - LIGHT BLUE
3-4 | 5-6 | 7-8
%70 ORGANIC COTTON, %30 POLYESTER QUILTED FABRIC.