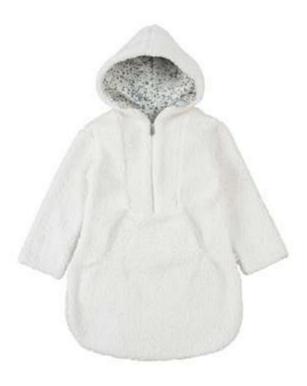

# TERRAZZO WELLSOFT DRESS - LIGHT BLUE 1-2 | 3-4 | 5-6 | 7-8 INNER FABRIC %100 ORGANIC COTTON INTERLOCK. OUTER FABRIC %100 POLYESTER WELLSOFT.

VELVET MINI SKIRT- GRAY
1-2 | 3-4 | 5-6 | 7-8
%75 ORGANIC COTTON %21 POLYESTER %4 ELASTANE VELVET FABRIC.