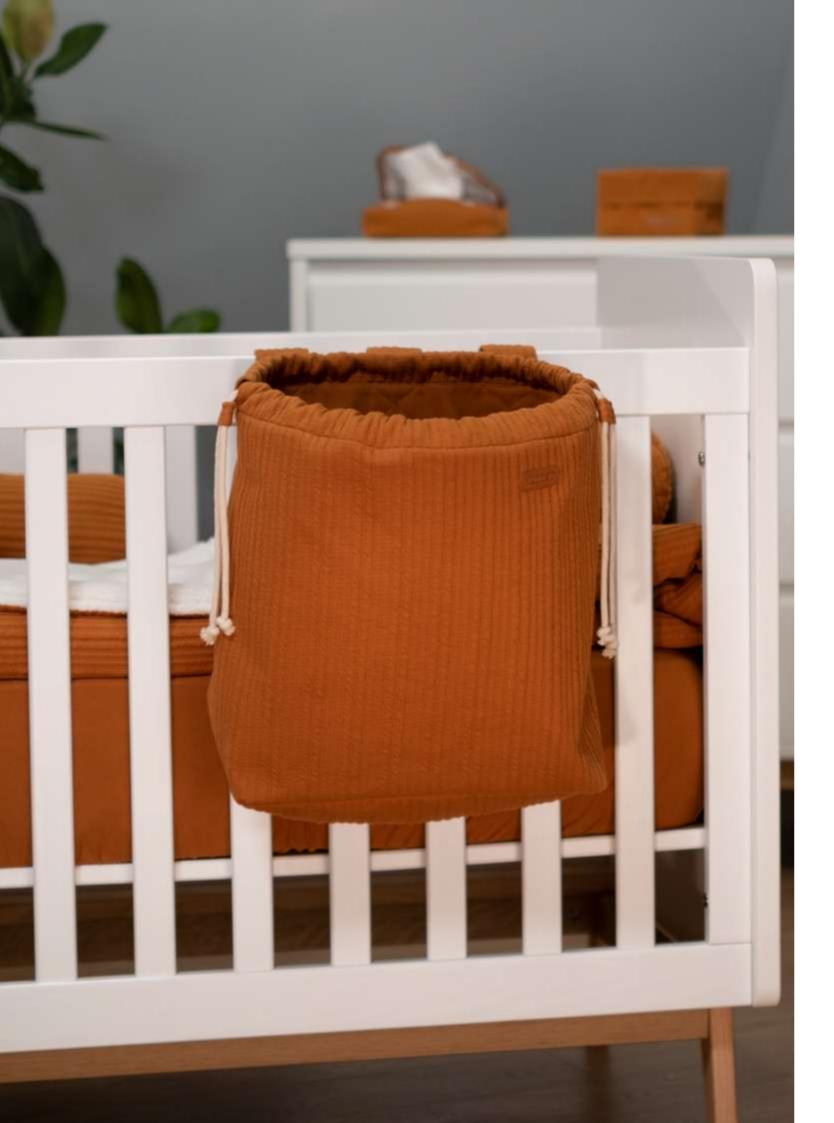

# 760LINE21-Q

QUILTED WET WIPE BAG - GRAY
SIZE: 24X15CM
OUTER %70 ORGANIC COTTON %30 POLYESTER QUILTED FABRIC.
WATER-PROOF INNER FABRIC.

# 760LINE52-Q

QUILTED WET WIPE BAG - BRICK BROWN
SIZE: 24X15CM
OUTER %70 ORGANIC COTTON %30 POLYESTER QUILTED FABRIC.
WATER-PROOF INNER FABRIC.