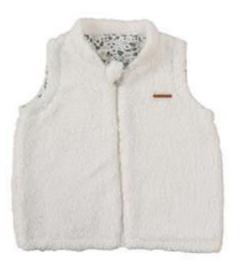

## 112TERAZC11-T

WELLSOFT DOUBLE SIDED TERRAZZO VEST - LIGHT BLUE
6-9 | 9-12 | 12-18 | 18-24
OUTER FABRIC %100 POLYESTER WELLSOFT. INNER FABRIC %100 ORGANIC
COTTON INTERLOCK.

200UNP21-V

VELVET SWEAT SUIT - GRAY
9-12 | 1-2 | 3-4
%75 ORGANIC COTTON %21 POLYESTER %4 ELASTANE VELVET
FABRIC.