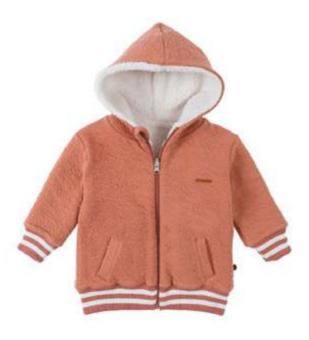

## 100WRIN92-Q

WELLSOFT CRINKLED QUILTED DOUBLE-SIDED HOODED JACKET - PINK 6-9 | 9-12 | 12-18 | 18-24 OUTER FABRIC %70 ORGANIC COTTON, %30 POLYESTER CRINKLED QUILTED. INNER FABRIC %100 POLYESTER WELLSOFT.