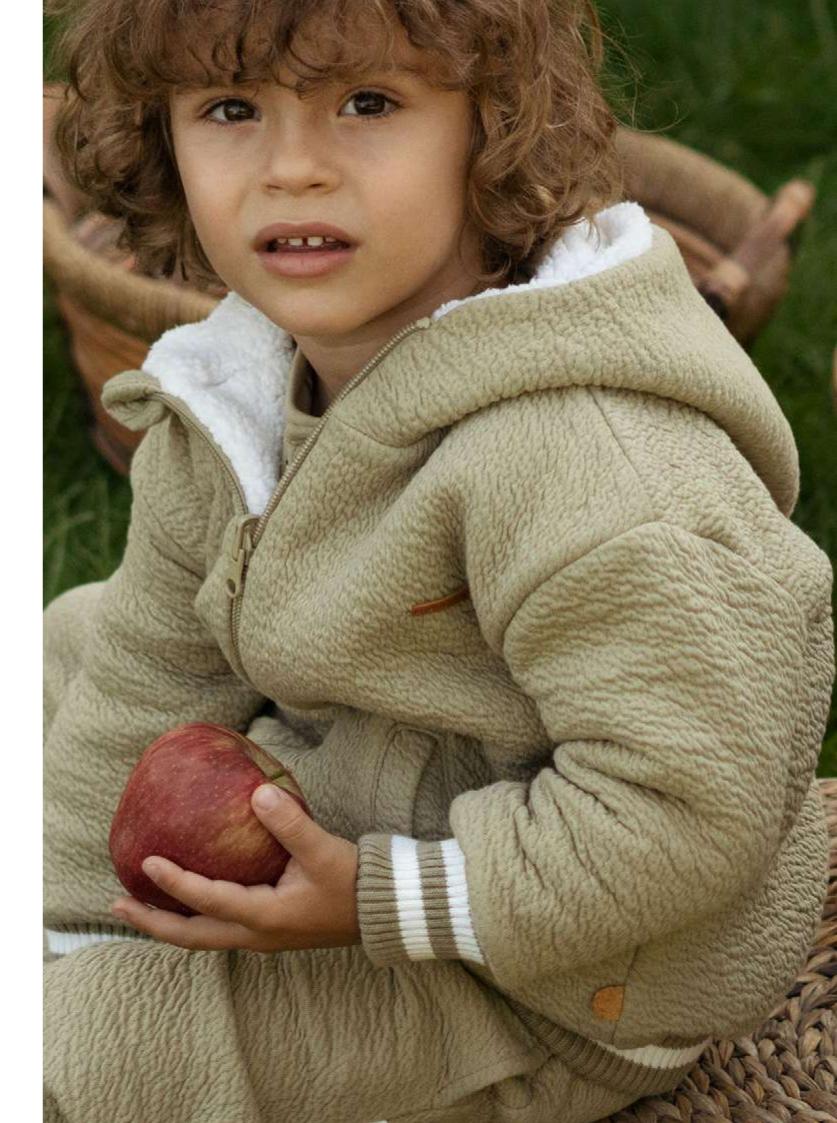

#### 100WRIN81-Q

WELLSOFT CRINKLED QUILTED DOUBLE-SIDED HOODED JACKET - KHAKI
6-9 | 9-12 | 12-18 | 18-24
OUTER FABRIC %70 ORGANIC COTTON, %30 POLYESTER CRINKLED QUILTED.
INNER FABRIC %100 POLYESTER WELLSOFT.