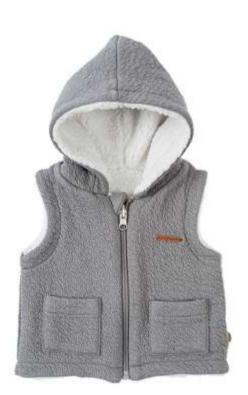

#### 100LINE65-Q

WELLSOFT QUILTED DOUBLE-SIDED HOODED JACKET - LIGHT BLUE 1-2 | 3-4 | 5-6 OUTER FABRIC %70 ORGANIC COTTON, %30 POLYESTER QUILTED. INNER FABRIC %100 POLYESTER WELLSOFT.

110WRIN92-QT

WELLSOFT CRINKLED QUILTED DOUBLE-SIDED HOODED VEST - PINK 6-9 | 9-12 | 12-18 | 18-24 OUTER FABRIC %70 ORGANIC COTTON, %30 POLYESTER CRINKLED QUILTED. INNER FABRIC %100 POLYESTER WELLSOFT.