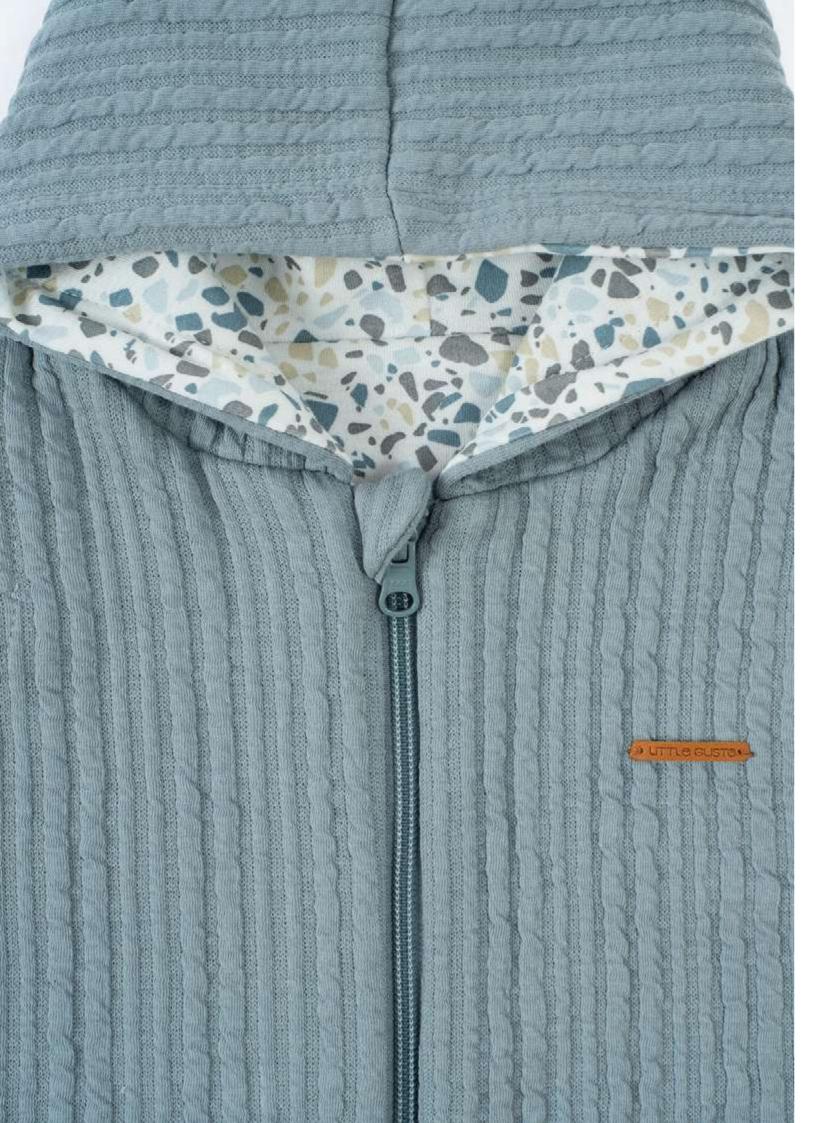

#### 100LINE65-Q

WELLSOFT QUILTED DOUBLE-SIDED HOODED JACKET - LIGHT BLUE 1-2 | 3-4 | 5-6 OUTER FABRIC %70 ORGANIC COTTON, %30 POLYESTER QUILTED. INNER FABRIC %100 POLYESTER WELLSOFT.

110WRIN92-QT

WELLSOFT CRINKLED QUILTED DOUBLE-SIDED HOODED VEST - PINK 6-9 | 9-12 | 12-18 | 18-24 OUTER FABRIC %70 ORGANIC COTTON, %30 POLYESTER CRINKLED QUILTED. INNER FABRIC %100 POLYESTER WELLSOFT.

#### 110LINE65-Q

QUILTED DOUBLE-SIDED HOODED VEST - LIGHT BLUE 1-2 | 3-4 | 5-6 OUTER FABRIC %70 ORGANIC COTTON, %30 POLYESTER QUILTED. INNER FABRIC %100 ORGANIC COTTON INTERLOCK.

WELLSOFT DOUBLE SIDED TERRAZZO VEST - BRICK BROWN
6-9 | 9-12 | 12-18 | 18-24
OUTER FABRIC %100 POLYESTER WELLSOFT. INNER FABRIC %100 ORGANIC
COTTON INTERLOCK.