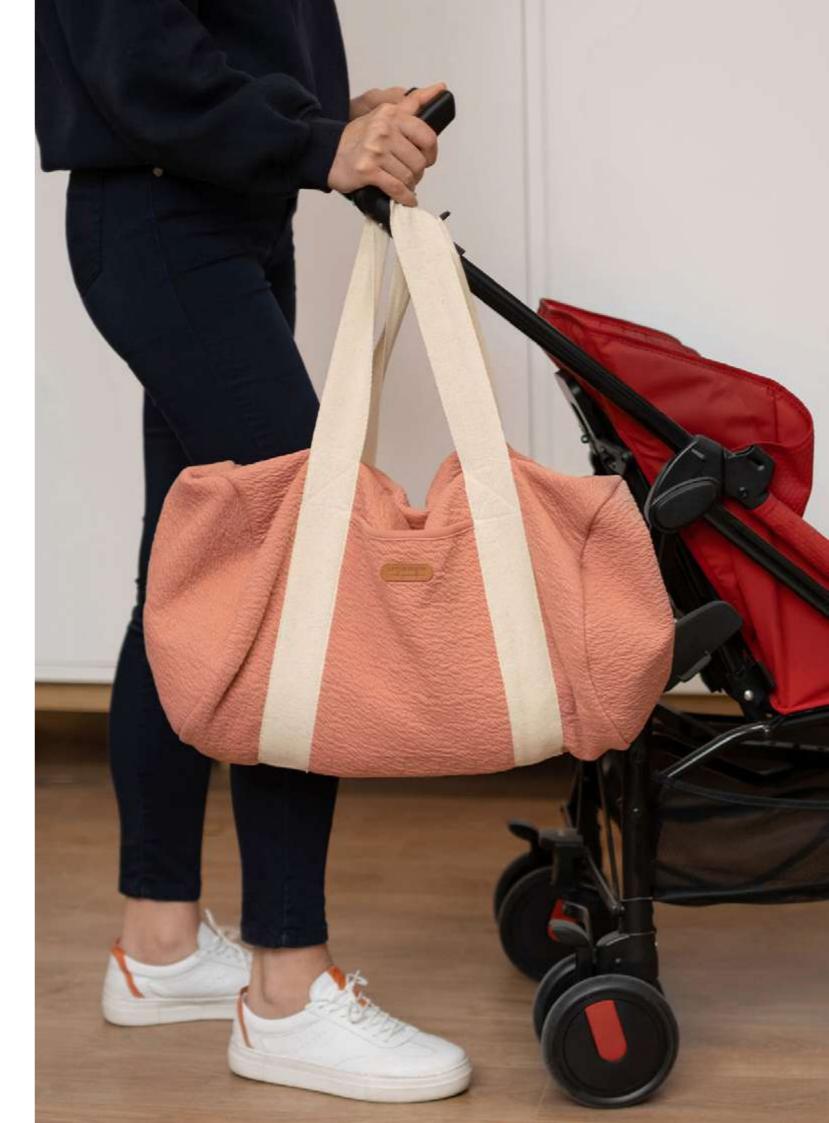

# AW22-444UNP11-T

WELLSOFT MOM CARE BAG - ECRU SIZE: 57X42CM OUTER %100 POLYESTER WELLSOFT FABRIC. INNER WATER-PROOF TERRY FABRIC.

# AW22-444UNP40-T

WELLSOFT MOM CARE BAG - BROWN
SIZE: 57X42CM
OUTER %100 POLYESTER WELLSOFT FABRIC. INNER WATER-PROOF TERRY
FABRIC.

# AW22-444UNP83-T

WELLSOFT MOM CARE BAG - GREEN
SIZE: 57X42CM
OUTER %100 POLYESTER WELLSOFT FABRIC. INNER WATER-PROOF TERRY
FABRIC.