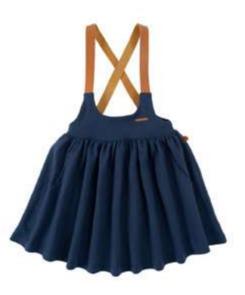

## 210UNP62-V

VELVET MINI SKIRT - NAVY BLUE
1-2 | 3-4 | 5-6 | 7-8
%75 ORGANIC COTTON %21 POLYESTER %4 ELASTANE VELVET
FABRIC.

MINI SKIRT- LIGHT BLUE
1-2 | 3-4 | 5-6 | 7-8
%100 ORGANIC COTTON JACQUARD AND SINGLE JERSEY FABRIC.

#### 210CREP12-Q

MINI SKIRT-BEIGE 1-2 | 3-4 | 5-6 | 7-8 %100 ORGANIC COTTON JACQUARD AND SINGLE JERSEY FABRIC.