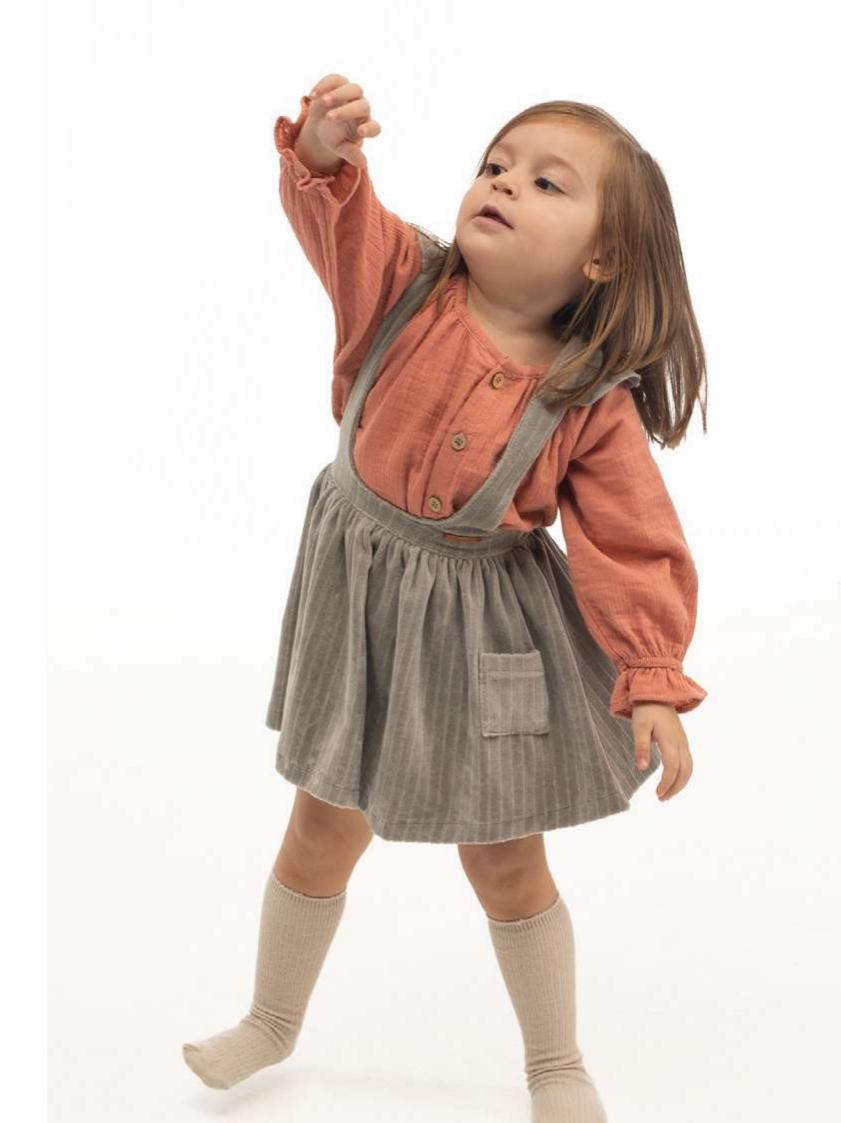

## 302LINE21-Q

QUILTED OVERALLS - GRAY
1-2 | 3-4 | 5-6 | 7-8
%70 ORGANIC COTTON, %30 POLYESTER QUILTED FABRIC.

## 302LINE52-Q

QUILTED OVERALLS- BRICK BROWN
1-2 | 3-4 | 5-6 | 7-8
%70 ORGANIC COTTON, %30 POLYESTER QUILTED FABRIC.

#### 302LINE81-Q

QUILTED OVERALLS - KHAKI
1-2 | 3-4 | 5-6 | 7-8
%70 ORGANIC COTTON, %30 POLYESTER QUILTED FABRIC.

VELVET OVERALLS - GRAY
1-2 | 3-4 | 5-6 | 7-8
%75 ORGANIC COTTON, %21 POLYESTER, %4 ELASTANE VELVET FABRIC.