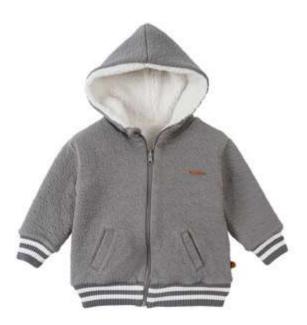

## 100WRIN21-Q

WELLSOFT CRINKLED QUILTED DOUBLE-SIDED HOODED JACKET - GRAY 6-9 | 9-12 | 12-18 | 18-24 OUTER FABRIC %70 ORGANIC COTTON, %30 POLYESTER CRINKLED QUILTED. INNER FABRIC %100 POLYESTER WELLSOFT.