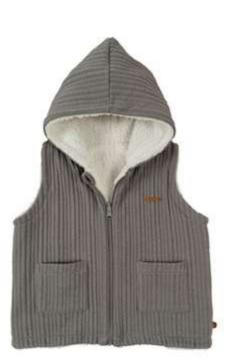

## 100WRIN21-Q

WELLSOFT CRINKLED QUILTED DOUBLE-SIDED HOODED JACKET - GRAY 6-9 | 9-12 | 12-18 | 18-24 OUTER FABRIC %70 ORGANIC COTTON, %30 POLYESTER CRINKLED QUILTED. INNER FABRIC %100 POLYESTER WELLSOFT.