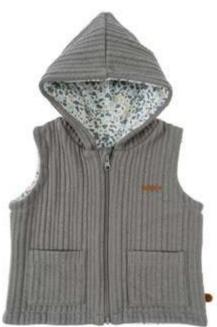

110LINE65-QT

WELLSOFT QUILTED DOUBLE-SIDED HOODED VEST - LIGHT BLUE
1-2 | 3-4 | 5-6
OUTER FABRIC %70 ORGANIC COTTON, %30 POLYESTER QUILTED. INNER
FABRIC %100 POLYESTER WELLSOFT.

110LINE52-Q

110LINE21-Q

QUILTED DOUBLE-SIDED HOODED VEST - GRAY 1-2 | 3-4 | 5-6
OUTER FABRIC %70 ORGANIC COTTON, %30 POLYESTER QUILTED. INNER
FABRIC %100 ORGANIC COTTON INTERLOCK.

#### 110LINE65-Q

QUILTED DOUBLE-SIDED HOODED VEST - LIGHT BLUE 1-2 | 3-4 | 5-6 OUTER FABRIC %70 ORGANIC COTTON, %30 POLYESTER QUILTED. INNER FABRIC %100 ORGANIC COTTON INTERLOCK.

WELLSOFT DOUBLE SIDED TERRAZZO VEST - BRICK BROWN
6-9 | 9-12 | 12-18 | 18-24
OUTER FABRIC %100 POLYESTER WELLSOFT. INNER FABRIC %100 ORGANIC
COTTON INTERLOCK.