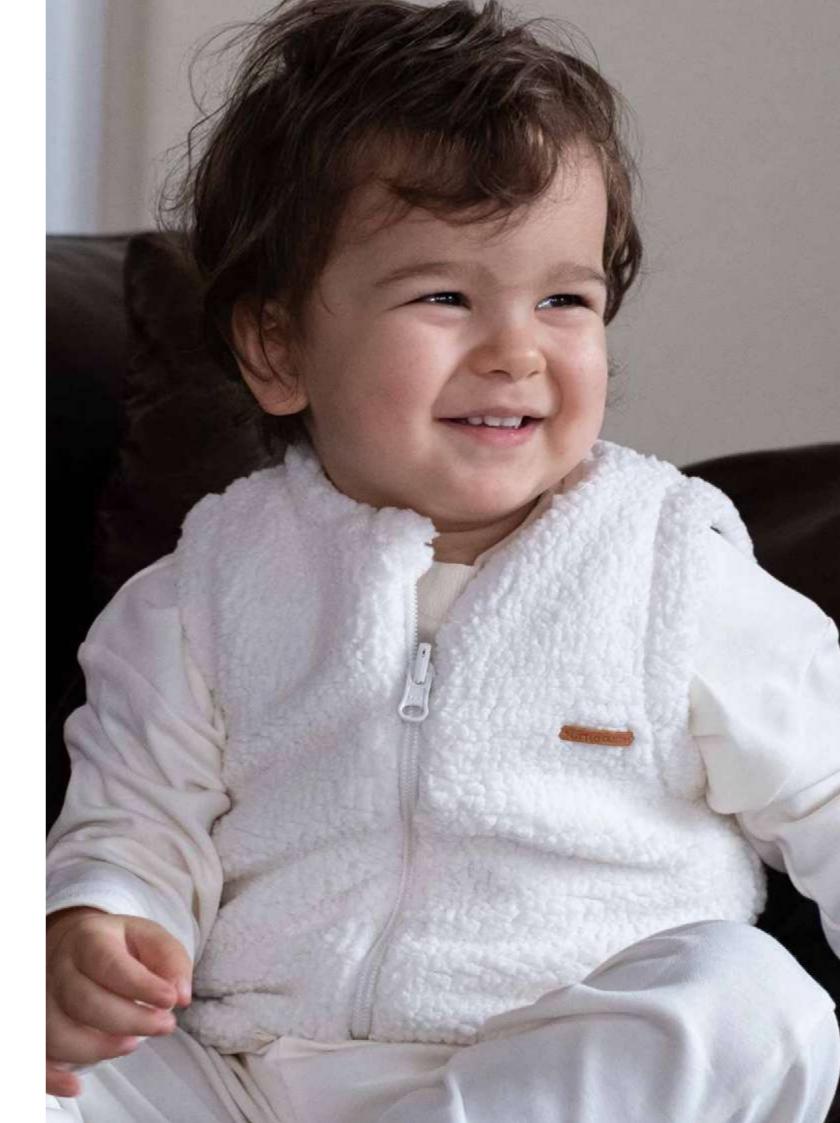

#### 110LINE65-Q

QUILTED DOUBLE-SIDED HOODED VEST - LIGHT BLUE 1-2 | 3-4 | 5-6 OUTER FABRIC %70 ORGANIC COTTON, %30 POLYESTER QUILTED. INNER FABRIC %100 ORGANIC COTTON INTERLOCK.

WELLSOFT DOUBLE SIDED TERRAZZO VEST - BRICK BROWN
6-9 | 9-12 | 12-18 | 18-24
OUTER FABRIC %100 POLYESTER WELLSOFT. INNER FABRIC %100 ORGANIC
COTTON INTERLOCK.

## 112TERAZC11-T

WELLSOFT DOUBLE SIDED TERRAZZO VEST - LIGHT BLUE
6-9 | 9-12 | 12-18 | 18-24
OUTER FABRIC %100 POLYESTER WELLSOFT. INNER FABRIC %100 ORGANIC
COTTON INTERLOCK.

200UNP21-V

VELVET SWEAT SUIT - GRAY
9-12 | 1-2 | 3-4
%75 ORGANIC COTTON %21 POLYESTER %4 ELASTANE VELVET
FABRIC.