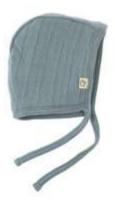

## 602UNP65-Q

BABY BONNET - BLUE 0-6 | 6-12 | 12-24 %100 ORGANIC COTTON JACQUARD SINGLE JERSEY FABRIC.