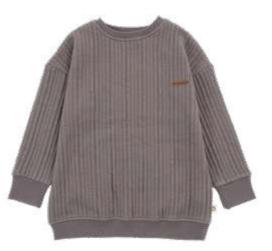

#### 100WRIN81-Q

WELLSOFT CRINKLED QUILTED DOUBLE-SIDED HOODED JACKET - KHAKI
6-9 | 9-12 | 12-18 | 18-24
OUTER FABRIC %70 ORGANIC COTTON, %30 POLYESTER CRINKLED QUILTED.
INNER FABRIC %100 POLYESTER WELLSOFT.