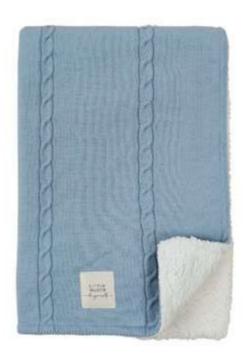

# 943UNP60-KN

PATTERNED BABY BLANKET - BLUE
SIZE: 80X100CM
OUTER KNIT %100 ORGANIC COTTON. INNER %100 POLYESTER WELLSOFT FABRIC.