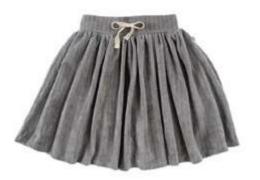

## 210UNP62-V

VELVET MINI SKIRT - NAVY BLUE
1-2 | 3-4 | 5-6 | 7-8
%75 ORGANIC COTTON %21 POLYESTER %4 ELASTANE VELVET
FABRIC.

MINI SKIRT- LIGHT BLUE
1-2 | 3-4 | 5-6 | 7-8
%100 ORGANIC COTTON JACQUARD AND SINGLE JERSEY FABRIC.

#### 210CREP12-Q

MINI SKIRT-BEIGE 1-2 | 3-4 | 5-6 | 7-8 %100 ORGANIC COTTON JACQUARD AND SINGLE JERSEY FABRIC.