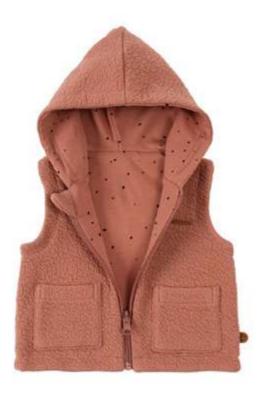

QUILTED DOUBLE-SIDED HOODED VEST - PINK
6-9 | 9-12 | 12-18 | 18-24
OUTER FABRIC %70 ORGANIC COTTON, %30 POLYESTER CRINKLED QUILTED.
INNER FABRIC %100 ORGANIC COTTON INTERLOCK.

110WRIN81 -Q

QUILTED DOUBLE-SIDED HOODED VEST - KHAKI
6-9 | 9-12 | 12-18 | 18-24
OUTER FABRIC %70 ORGANIC COTTON, %30 POLYESTER CRINKLED QUILTED.
INNER FABRIC %100 ORGANIC COTTON INTERLOCK.