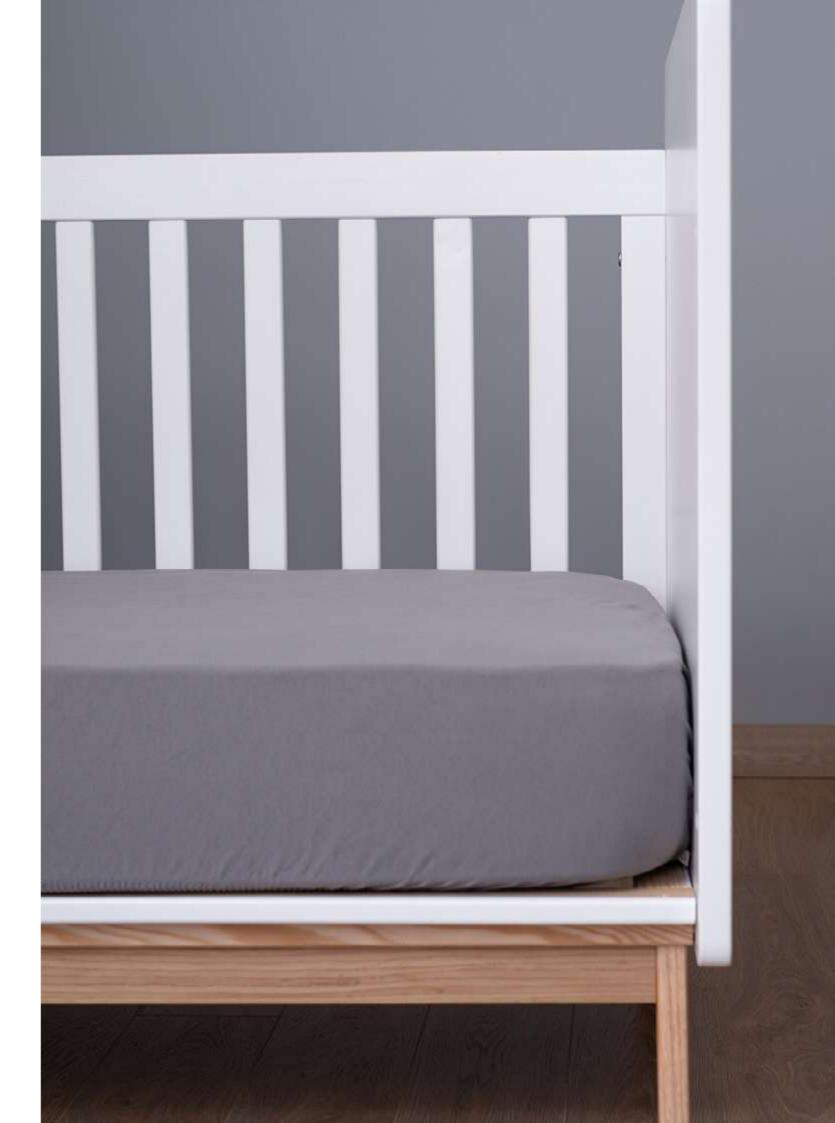

730UNP21-SU

FITTED SHEET - GRAY SIZE: 70x130CM %100 ORGANIC COTTON SINGLE JERSEY FABRIC.

730UNP52-SU

FITTED SHEET - BRICK BROWN SIZE: 70x130CM %100 ORGANIC COTTON SINGLE JERSEY FABRIC.