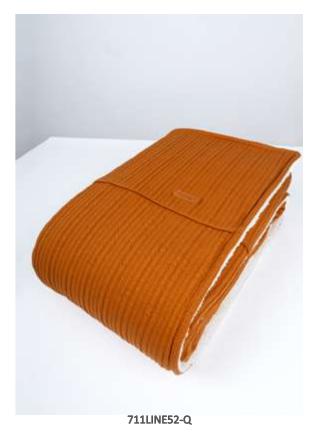

#### 740LINE52-Q

QUILTED BEDSIDE BASKET - BRICK BROWN
SIZE: 34x15x38 CM
OUTER %70 ORGANIC COTTON %30 POLYESTER QUILTED FABRIC.
INNER %100 ORGANIC COTTON INTERLOCK FABRIC.