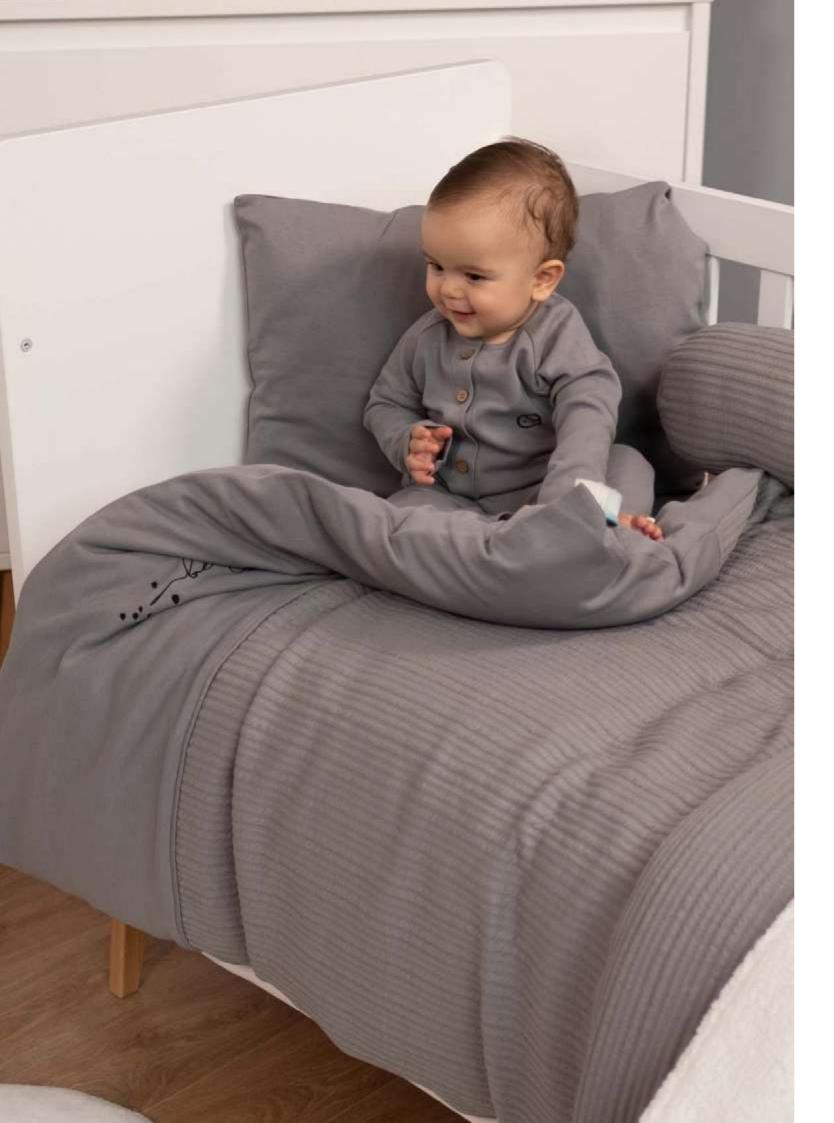

# 720LINE21-Q-N19

QUILTED BABY DUVET COVER, PILLOW CASE, BED SHEET SET - GRAY
SIZE: 100x150 CM
DUVET COVER'S FRONT SURFACE %70 ORGANIC COTTON %30
POLYESTER QUILTED FABRIC. %100 ORGANIC
COTTON INTERLOCK FABRIC.

# 720LINE52-Q-N19

QUILTED BABY DUVET COVER, PILLOW CASE, BED SHEET SET - BRICK BROWN
SIZE: 100x150 CM
DUVET COVER'S FRONT SURFACE %70 ORGANIC COTTON %30
POLYESTER QUILTED FABRIC. %100 ORGANIC
COTTON INTERLOCK FABRIC.