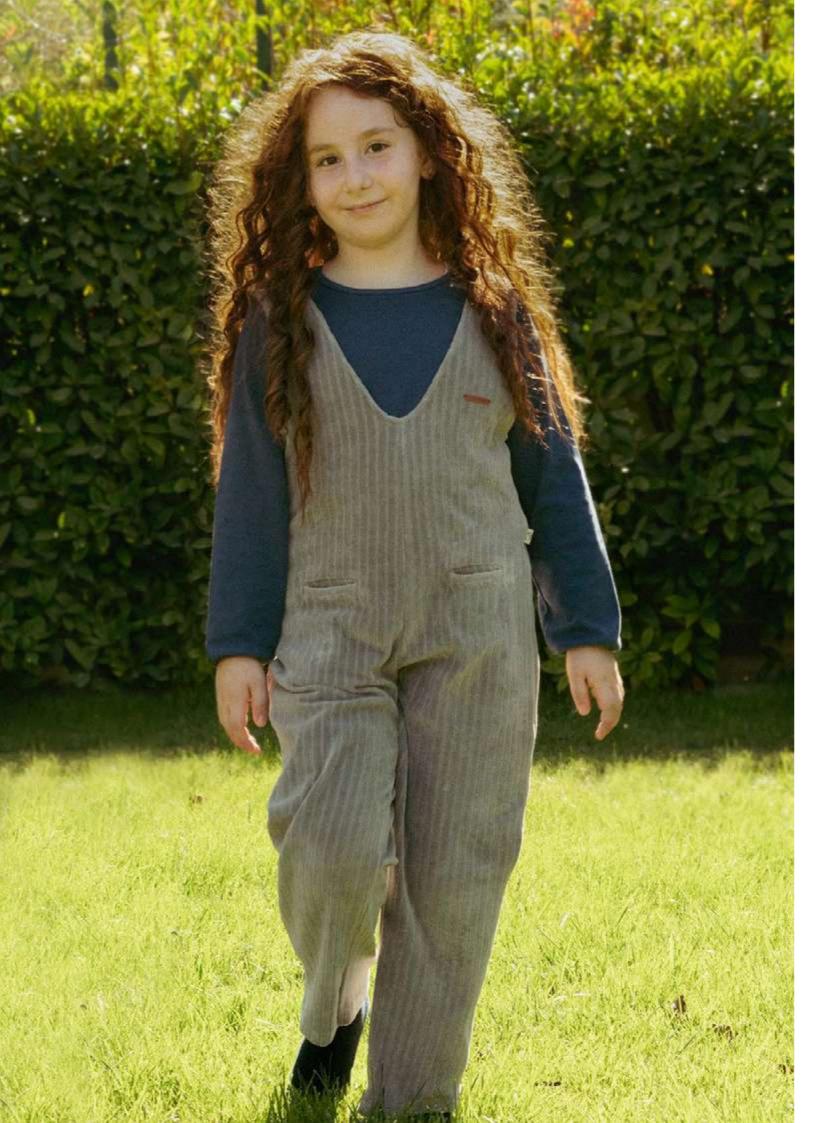

## 302LINE21-Q

QUILTED OVERALLS - GRAY
1-2 | 3-4 | 5-6 | 7-8
%70 ORGANIC COTTON, %30 POLYESTER QUILTED FABRIC.

## 302LINE52-Q

QUILTED OVERALLS- BRICK BROWN
1-2 | 3-4 | 5-6 | 7-8
%70 ORGANIC COTTON, %30 POLYESTER QUILTED FABRIC.

#### 302LINE81-Q

QUILTED OVERALLS - KHAKI
1-2 | 3-4 | 5-6 | 7-8
%70 ORGANIC COTTON, %30 POLYESTER QUILTED FABRIC.

VELVET OVERALLS - GRAY
1-2 | 3-4 | 5-6 | 7-8
%75 ORGANIC COTTON, %21 POLYESTER, %4 ELASTANE VELVET FABRIC.