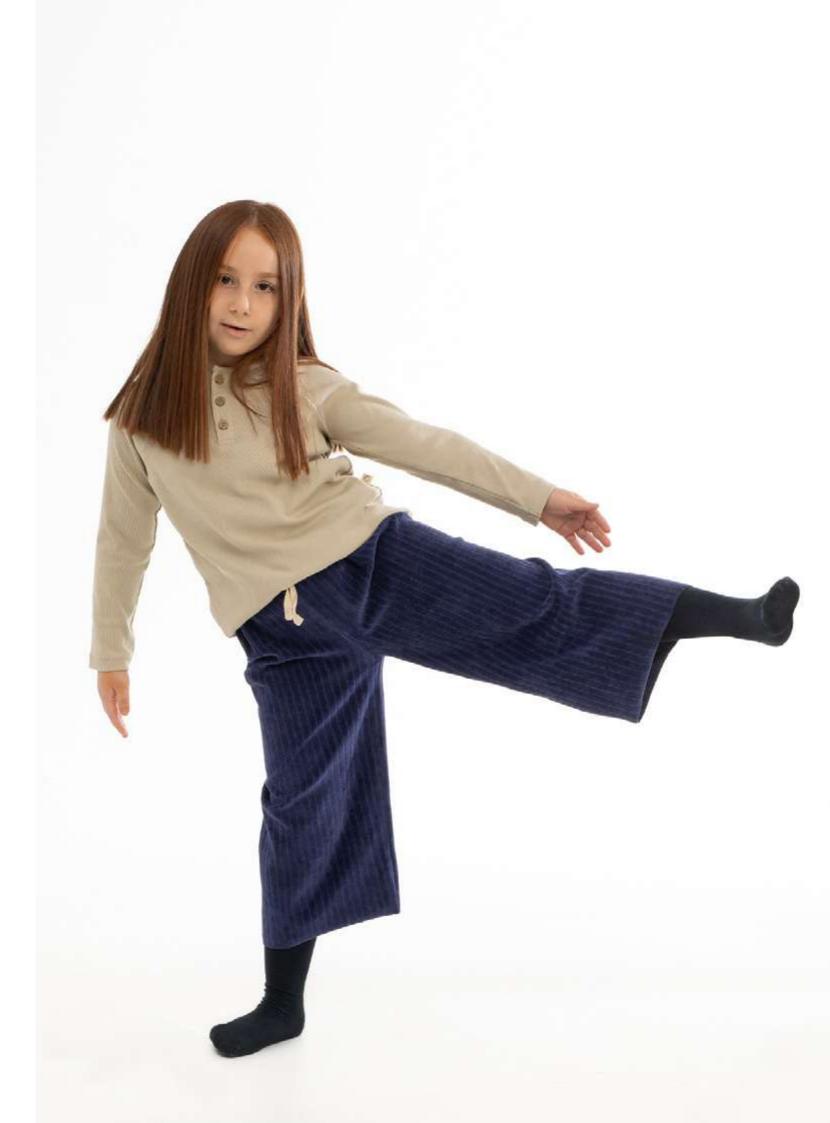

200LINE65-Q

QUILTED SWEATPANTS - LIGHT BLUE
3-4 | 5-6 | 7-8
%70 ORGANIC COTTON, %30 POLYESTER QUILTED FABRIC.