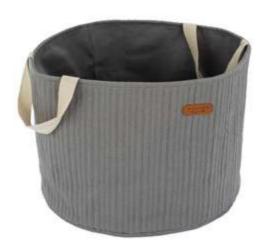

#### 740LINE21-Q

QUILTED BEDSIDE BASKET - GRAY
SIZE: 34x15x38 CM
OUTER %70 ORGANIC COTTON %30 POLYESTER QUILTED FABRIC.
INNER %100 ORGANIC COTTON INTERLOCK FABRIC.

#### 740LINE52-Q

QUILTED BEDSIDE BASKET - BRICK BROWN
SIZE: 34x15x38 CM
OUTER %70 ORGANIC COTTON %30 POLYESTER QUILTED FABRIC.
INNER %100 ORGANIC COTTON INTERLOCK FABRIC.