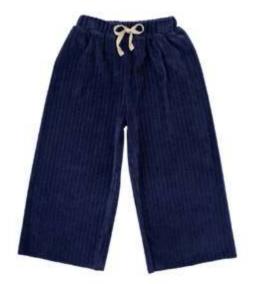

200LINE65-Q

QUILTED SWEATPANTS - LIGHT BLUE
3-4 | 5-6 | 7-8
%70 ORGANIC COTTON, %30 POLYESTER QUILTED FABRIC.