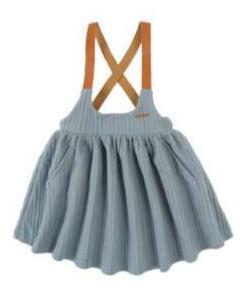

## 210UNP62-V

VELVET MINI SKIRT - NAVY BLUE
1-2 | 3-4 | 5-6 | 7-8
%75 ORGANIC COTTON %21 POLYESTER %4 ELASTANE VELVET
FABRIC.

MINI SKIRT- LIGHT BLUE
1-2 | 3-4 | 5-6 | 7-8
%100 ORGANIC COTTON JACQUARD AND SINGLE JERSEY FABRIC.

#### 210CREP12-Q

MINI SKIRT-BEIGE 1-2 | 3-4 | 5-6 | 7-8 %100 ORGANIC COTTON JACQUARD AND SINGLE JERSEY FABRIC.