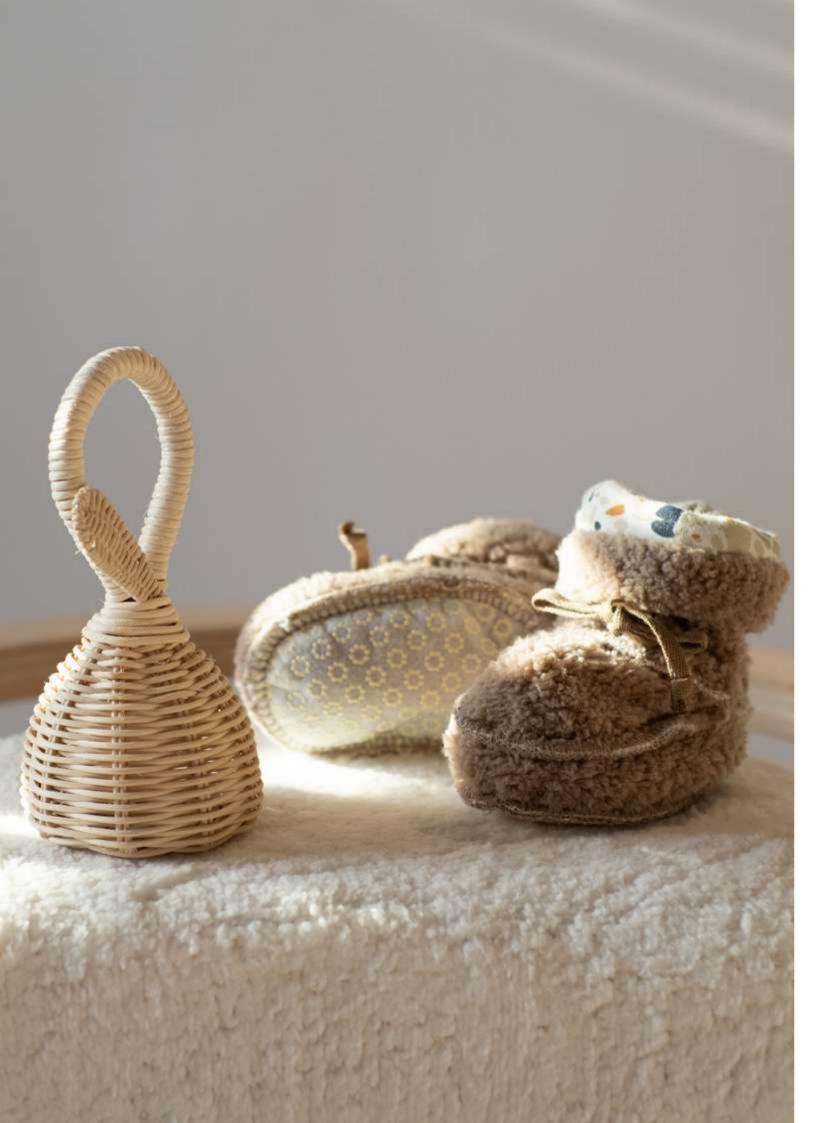

ORGANIC COTTON INTERLOCK FABRIC.

AW22- 407UNP40-T

WELLSOFT BABY BOOTIES - BROWN
ONESIZE (8x10,5CM)
INNER FABRIC %100 ORGANIC COTTON INTERLOCK. OUTER FABRIC %100 POLYESTER WELLSOFT.

AW22- 407UNP11-T

WELLSOFT BABY BOOTIES - ECRU
ONESIZE (8x10,5CM)
INNER FABRIC %100 ORGANIC COTTON INTERLOCK. OUTER FABRIC %100 POLYESTER WELLSOFT.