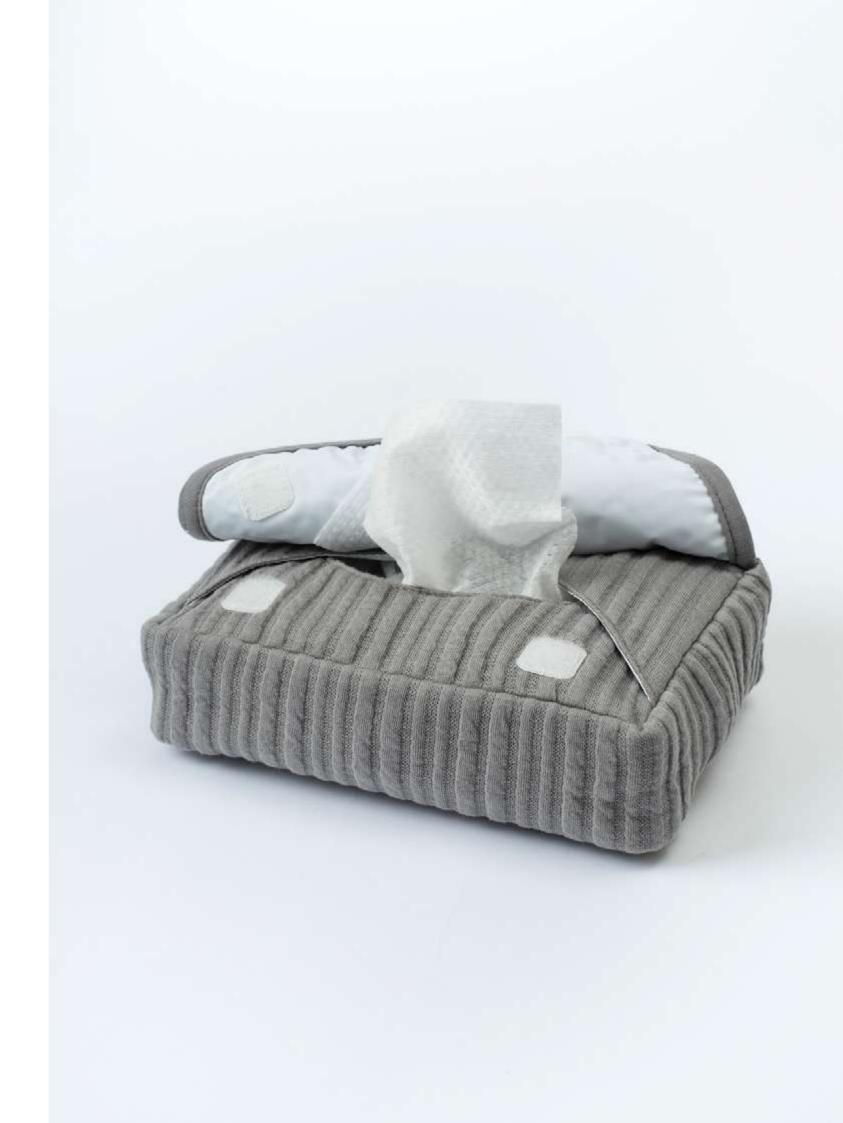

# 760LINE21-Q

QUILTED WET WIPE BAG - GRAY
SIZE: 24X15CM
OUTER %70 ORGANIC COTTON %30 POLYESTER QUILTED FABRIC.
WATER-PROOF INNER FABRIC.

# 760LINE52-Q

QUILTED WET WIPE BAG - BRICK BROWN
SIZE: 24X15CM
OUTER %70 ORGANIC COTTON %30 POLYESTER QUILTED FABRIC.
WATER-PROOF INNER FABRIC.