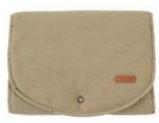

### 441WRIN81-Q

QUILTED CHANGING MAT BAG WITH POCKET - KHAKI CLOSED: 35X25CM OPWIDTH:35X68CM PADDED WITH SILICON FIBER. OUTER %70 ORGANIC COTTON %30 POLYESTER QUILTED FABRIC. INNER %100 ORGANIC COTTON INTERLOCK FABRIC.