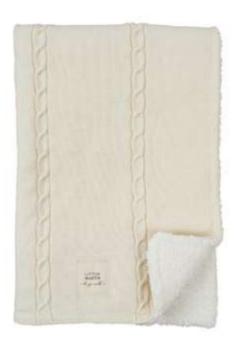

QUILTED WELLSOFT BLANKET - BRICK BROWN
SIZE: 100x150 CM
OUTER %70 ORGANIC COTTON %30 POLYESTER QUILTED FABRIC. INNER
%100 POLYESTER WELLSOFT FABRIC.

770LINE21-Q

CYLINDER QUILTED PILLOW - GRAY
SIZE: DIAMETER:15CM, WIDTH:36CM
PADDED WITH SILICON FIBER. OUTER %70 ORGANIC COTTON
%30 POLYESTER QUILTED FABRIC.