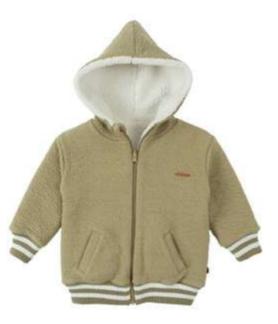

#### 100WRIN81-Q

WELLSOFT CRINKLED QUILTED DOUBLE-SIDED HOODED JACKET - KHAKI
6-9 | 9-12 | 12-18 | 18-24
OUTER FABRIC %70 ORGANIC COTTON, %30 POLYESTER CRINKLED QUILTED.
INNER FABRIC %100 POLYESTER WELLSOFT.