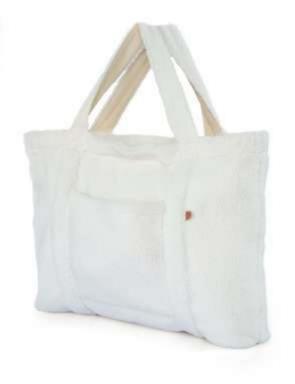

# AW22-440UNP11-T

WELLSOFT HANDBAG WITH ZIPPER - ECRU
ONE SIZE (30x20CM)
OUTER %100 POLYESTER WELLSOFT FABRIC. INNER WATER-PROOF TERRY FABRIC.