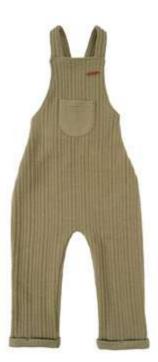

#### 302LINE81-Q

QUILTED OVERALLS - KHAKI
1-2 | 3-4 | 5-6 | 7-8
%70 ORGANIC COTTON, %30 POLYESTER QUILTED FABRIC.

VELVET OVERALLS - GRAY
1-2 | 3-4 | 5-6 | 7-8
%75 ORGANIC COTTON, %21 POLYESTER, %4 ELASTANE VELVET FABRIC.