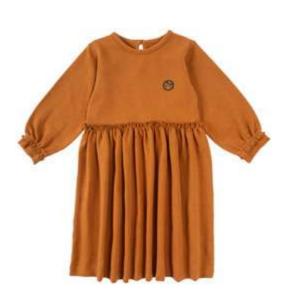

#### 306CREP12-Q-B11

LONG-SLEEVED TIERED DRESS - BEIGE
1-2 | 3-4 | 5-6 | 7-8
%100 ORGANIC COTTON JACQUARD AND SINGLE JERSEY FABRIC.

## 306CREP65-Q-B11

LONG-SLEEVED TIERED DRESS - LIGHT BLUE
1-2 | 3-4 | 5-6 | 7-8
%100 ORGANIC COTTON JACQUARD AND SINGLE JERSEY FABRIC.

304HRG62-H-N5

FRILLY DRESS- NAVY BLUE 9-12 | 1-2 | 3-4 %100 ORGANIC COTTON HERRINGBONE FABRIC.