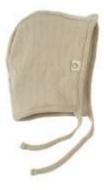

## 602UNP12-Q

BABY BONNET - BEIGE 0-6 | 6-12 | 12-24 %100 ORGANIC COTTON JACQUARD SINGLE JERSEY FABRIC.

LONG-SLEEVED FRILLY ONESIE - LIGHT BLUE
0-3 | 3-6 | 6-12 | 12-18 | 18-24 | 2-3
%100 ORGANIC COTTON JACQUARD SINGLE JERSEY FABRIC.