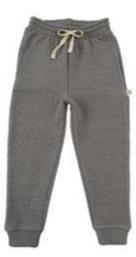

200LINE81-Q

QUILTED SWEATPANTS - KHAKI
3-4 | 5-6 | 7-8
%70 ORGANIC COTTON, %30 POLYESTER QUILTED FABRIC.

200LINE21-Q

QUILTED SWEATPANTS - GRAY
3-4 | 5-6 | 7-8
%70 ORGANIC COTTON, %30 POLYESTER QUILTED FABRIC.

200LINE65-Q

QUILTED SWEATPANTS - LIGHT BLUE
3-4 | 5-6 | 7-8
%70 ORGANIC COTTON, %30 POLYESTER QUILTED FABRIC.