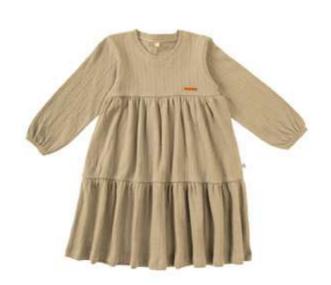

#### 306CREP12-Q-B11

LONG-SLEEVED TIERED DRESS - BEIGE
1-2 | 3-4 | 5-6 | 7-8
%100 ORGANIC COTTON JACQUARD AND SINGLE JERSEY FABRIC.