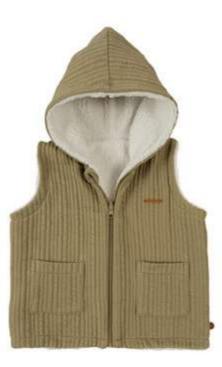

#### 100WRIN81-Q

WELLSOFT CRINKLED QUILTED DOUBLE-SIDED HOODED JACKET - KHAKI
6-9 | 9-12 | 12-18 | 18-24
OUTER FABRIC %70 ORGANIC COTTON, %30 POLYESTER CRINKLED QUILTED.
INNER FABRIC %100 POLYESTER WELLSOFT.