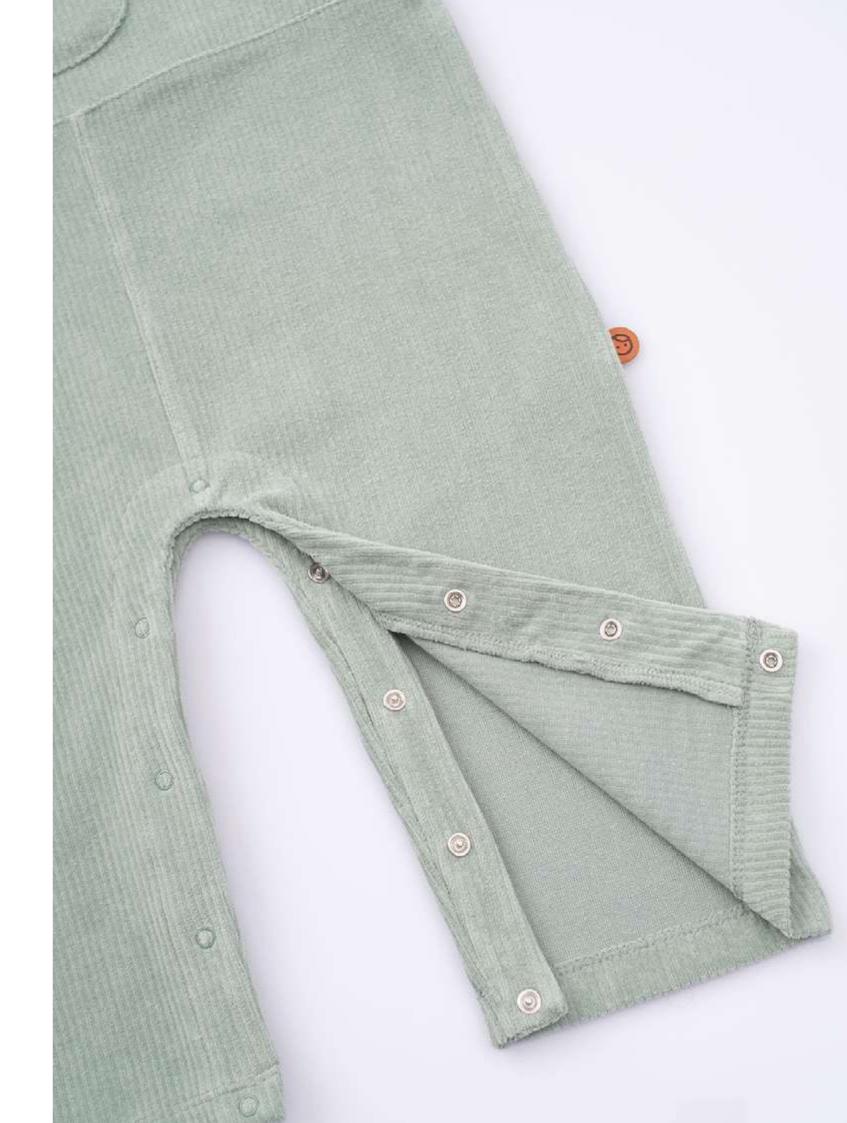

## 302LINE21-Q

QUILTED OVERALLS - GRAY
1-2 | 3-4 | 5-6 | 7-8
%70 ORGANIC COTTON, %30 POLYESTER QUILTED FABRIC.

## 302LINE52-Q

QUILTED OVERALLS- BRICK BROWN
1-2 | 3-4 | 5-6 | 7-8
%70 ORGANIC COTTON, %30 POLYESTER QUILTED FABRIC.

#### 302LINE81-Q

QUILTED OVERALLS - KHAKI
1-2 | 3-4 | 5-6 | 7-8
%70 ORGANIC COTTON, %30 POLYESTER QUILTED FABRIC.

VELVET OVERALLS - GRAY
1-2 | 3-4 | 5-6 | 7-8
%75 ORGANIC COTTON, %21 POLYESTER, %4 ELASTANE VELVET FABRIC.