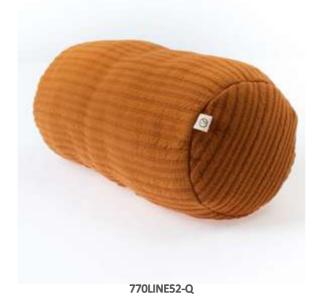

CYLINDER QUILTED PILLOW - BRICK BROWN
SIZE: DIAMETER: 15CM, WIDTH: 36CM
PADDED WITH SILICON FIBER. OUTER %70 ORGANIC COTTON
%30 POLYESTER QUILTED FABRIC.