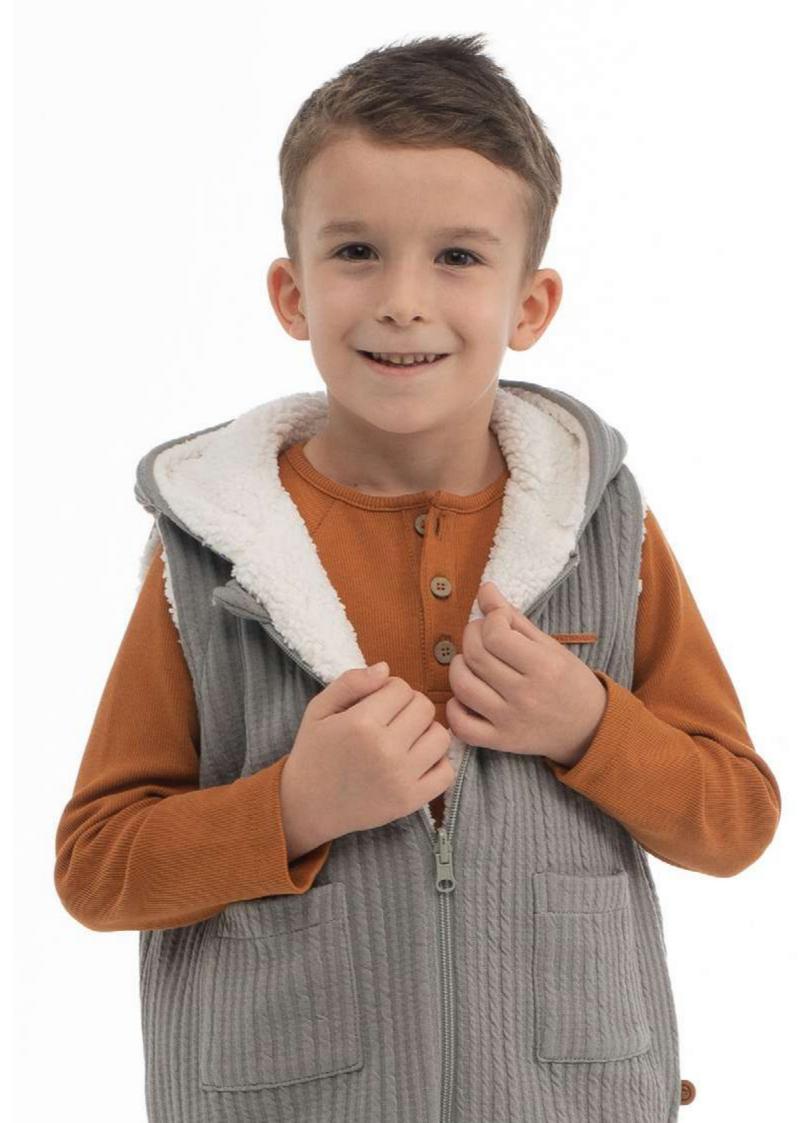

## 100WRIN21-Q

WELLSOFT CRINKLED QUILTED DOUBLE-SIDED HOODED JACKET - GRAY 6-9 | 9-12 | 12-18 | 18-24 OUTER FABRIC %70 ORGANIC COTTON, %30 POLYESTER CRINKLED QUILTED. INNER FABRIC %100 POLYESTER WELLSOFT.