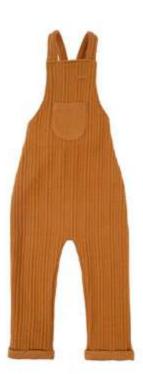

## 302LINE52-Q

QUILTED OVERALLS- BRICK BROWN
1-2 | 3-4 | 5-6 | 7-8
%70 ORGANIC COTTON, %30 POLYESTER QUILTED FABRIC.