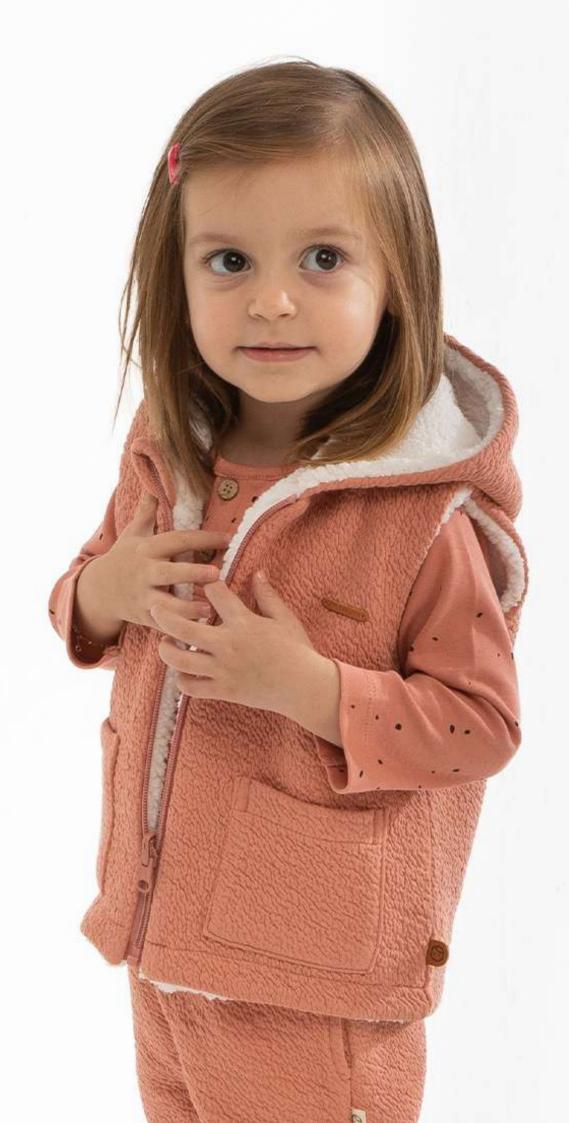

#### 100LINE65-Q

WELLSOFT QUILTED DOUBLE-SIDED HOODED JACKET - LIGHT BLUE 1-2 | 3-4 | 5-6 OUTER FABRIC %70 ORGANIC COTTON, %30 POLYESTER QUILTED. INNER FABRIC %100 POLYESTER WELLSOFT.

110WRIN92-QT

WELLSOFT CRINKLED QUILTED DOUBLE-SIDED HOODED VEST - PINK 6-9 | 9-12 | 12-18 | 18-24 OUTER FABRIC %70 ORGANIC COTTON, %30 POLYESTER CRINKLED QUILTED. INNER FABRIC %100 POLYESTER WELLSOFT.