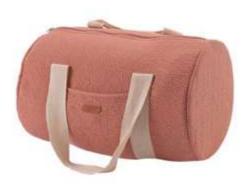

# AW22-444UNP11-T

WELLSOFT MOM CARE BAG - ECRU SIZE: 57X42CM OUTER %100 POLYESTER WELLSOFT FABRIC. INNER WATER-PROOF TERRY FABRIC.

# AW22-444UNP40-T

WELLSOFT MOM CARE BAG - BROWN
SIZE: 57X42CM
OUTER %100 POLYESTER WELLSOFT FABRIC. INNER WATER-PROOF TERRY
FABRIC.

# AW22-444UNP83-T

WELLSOFT MOM CARE BAG - GREEN
SIZE: 57X42CM
OUTER %100 POLYESTER WELLSOFT FABRIC. INNER WATER-PROOF TERRY
FABRIC.