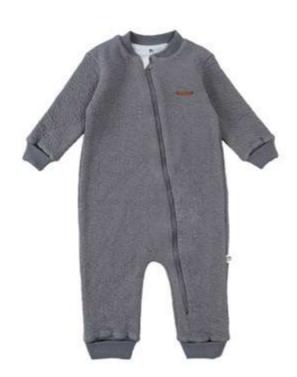

HIRT - BEIGE** 9-12 | 1-2 | 3-4 | 5-6 | 7-8 %95 ORGANIC COTTON %5 ELASTANE RIBBED FABRIC.



130UNP62-R

**RIB SWEATSHIRT - NAVY BLUE**9-12 | 1-2 | 3-4 | 5-6 | 7-8
%95 ORGANIC COTTON %5 ELASTANE RIBBED FABRIC.



130UNP21-R

RIB SWEATSHIRT - GRAY 9-12 | 1-2 | 3-4 | 5-6 | 7-8 %95 ORGANIC COTTON %5 ELASTANE RIBBED FABRIC.



130UNP52-R

RIB SWEATSHIRT - BRICK BROWN 9-12 | 1-2 | 3-4 | 5-6 | 7-8 %95 ORGANIC COTTON %5 ELASTANE RIBBED FABRIC.



301WRIN92-Q

CRINKLED QUILTED BODYSUIT - PINK
3-6 | 6-9 | 9-12 | 1-2 | 3-4
OUTER %70 ORGANIC COTTON %30 POLYESTER QUILTED FABRIC. INNER
%100 ORGANIC COTTON INTERLOCK FABRIC.



## 301WRIN81-Q

CRINKLED QUILTED BODYSUIT - KHAKI
3-6 | 6-9 | 9-12 | 1-2 | 3-4
OUTER %70 ORGANIC COTTON %30 POLYESTER QUILTED FABRIC. INNER
%100 ORGANIC COTTON INTERLOCK FABRIC.



## 301WRIN21-Q

CRINKLED QUILTED BODYSUIT - GRAY
3-6 | 6-9 | 9-12 | 1-2 | 3-4
OUTER %70 ORGANIC COTTON %30 POLYESTER QUILTED FABRIC. INNER
%100 ORGANIC COTTON INTERLOCK FABRIC.







133LINE52-Q

OVERSIZE QUILTED SWEATSHIRT - BRICK BROWN 3-4 | 5-6 | 7-8 %70 ORGANIC COTTON, %30 POLYESTER QUILTED FABRIC.



133LINE81-Q

OVERSIZE QUILTED SWEATSHIRT - KHAKI 3-4 | 5-6 | 7-8 %70 ORGANIC COTTON, %30 POLYESTER QUILTED FABRIC.



## 133LINE65-Q

OVERSIZE QUILTED SWEATSHIRT - LIGHT BLUE
3-4 | 5-6 | 7-8
%70 ORGANIC COTTON, %30 POLYESTER QUILTED FABRIC.



## 133LINE21-Q

OVERSIZE QUILTED SWEATSHIRT - GRAY
3-4 | 5-6 | 7-8
%70 ORGANIC COTTON, %30 POLYESTER QUILTED FABRIC.



# 120CREP65-Q

SHIRT WITH JACQUARD FABRIC - BLUE 5-6 | 7-8 %100 ORGANIC COTTON JACQUARD AND SINGLE JERSEY FABRIC.



# 120CREP