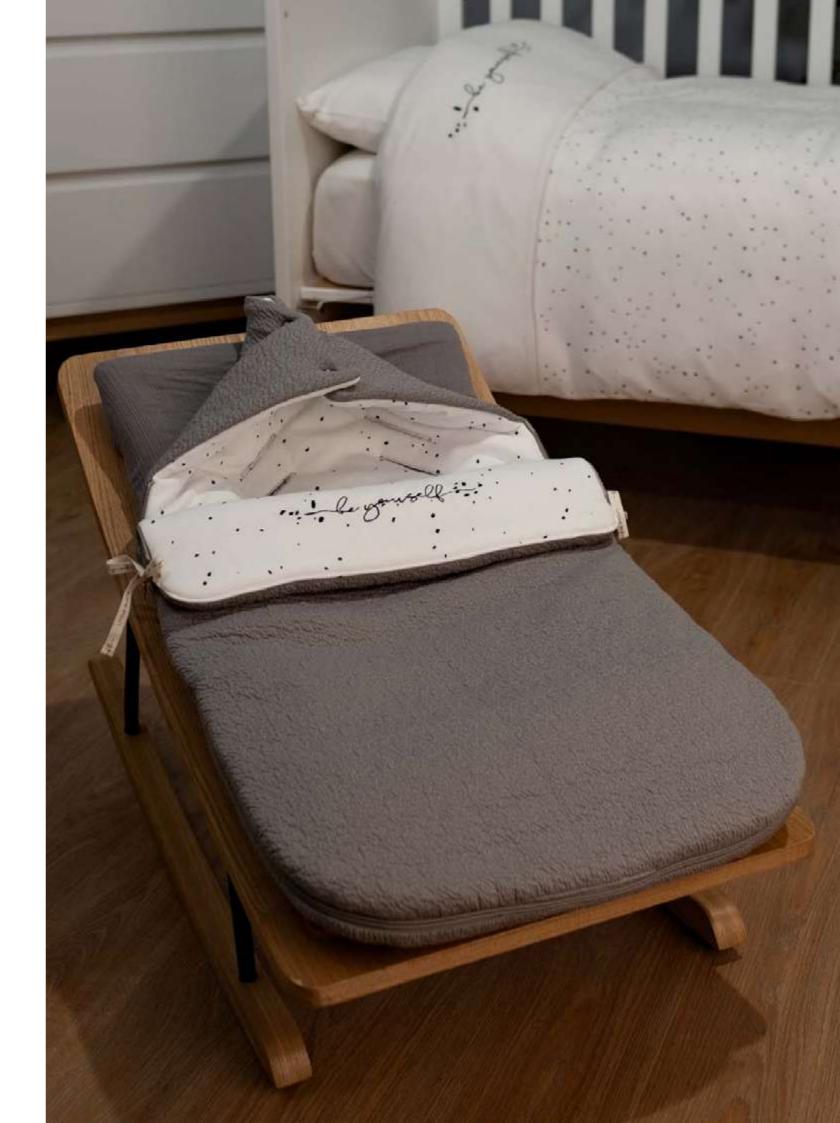

410CREP12-Q-B11

LONG-SLEEVED FRILLY ONESIE - BEIGE
0-3 | 3-6 | 6-12 | 12-18 | 18-24 | 2-3
%100 ORGANIC COTTON JACQUARD SINGLE JERSEY FABRIC.

431WRIN21-Q-N20

431WRIN92-Q-N20

431WRIN81-Q-N20

QUILTED FOOTMUFF - GRAY
ONE SIZE (0-6)
PADDED WITH SILICON FIBER. OUTER %70 ORGANIC
COTTON %30 POLYESTER QUILTED FABRIC. INNER %100
ORGANIC COTTON INTERLOCK FABRIC.