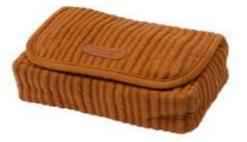

# 760LINE21-Q

QUILTED WET WIPE BAG - GRAY
SIZE: 24X15CM
OUTER %70 ORGANIC COTTON %30 POLYESTER QUILTED FABRIC.
WATER-PROOF INNER FABRIC.

# 760LINE52-Q

QUILTED WET WIPE BAG - BRICK BROWN
SIZE: 24X15CM
OUTER %70 ORGANIC COTTON %30 POLYESTER QUILTED FABRIC.
WATER-PROOF INNER FABRIC.