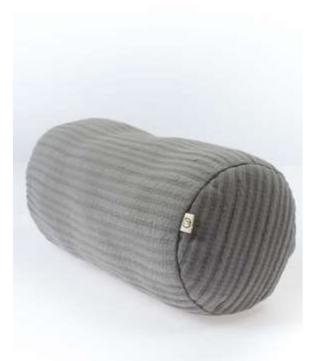

QUILTED WELLSOFT BLANKET - BRICK BROWN
SIZE: 100x150 CM
OUTER %70 ORGANIC COTTON %30 POLYESTER QUILTED FABRIC. INNER
%100 POLYESTER WELLSOFT FABRIC.

770LINE21-Q

CYLINDER QUILTED PILLOW - GRAY
SIZE: DIAMETER:15CM, WIDTH:36CM
PADDED WITH SILICON FIBER. OUTER %70 ORGANIC COTTON
%30 POLYESTER QUILTED FABRIC.