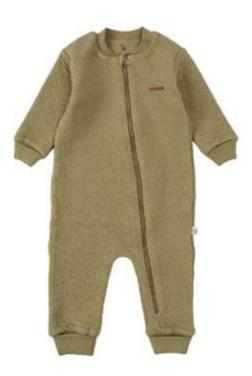

RGANIC COTTON
INTERLOCK FABRIC.







130UNP81V-R

**RIB SWEATSHIRT - KHAKI** 9-12 | 1-2 | 3-4 | 5-6 | 7-8 %95 ORGANIC COTTON %5 ELASTANE RIBBED FABRIC.



130UNP12-R

**RIB SWEATSHIRT - BEIGE** 9-12 | 1-2 | 3-4 | 5-6 | 7-8 %95 ORGANIC COTTON %5 ELASTANE RIBBED FABRIC.



130UNP62-R

**RIB SWEATSHIRT - NAVY BLUE**9-12 | 1-2 | 3-4 | 5-6 | 7-8
%95 ORGANIC COTTON %5 ELASTANE RIBBED FABRIC.



130UNP21-R

RIB SWEATSHIRT - GRAY 9-12 | 1-2 | 3-4 | 5-6 | 7-8 %95 ORGANIC COTTON %5 ELASTANE RIBBED FABRIC.



130UNP52-R

RIB SWEATSHIRT - BRICK BROWN 9-12 | 1-2 | 3-4 | 5-6 | 7-8 %95 ORGANIC COTTON %5 ELASTANE RIBBED FABRIC.



301WRIN92-Q

CRINKLED QUILTED BODYSUIT - PINK
3-6 | 6-9 | 9-12 | 1-2 | 3-4
OUTER %70 ORGANIC COTTON %30 POLYESTER QUILTED FABRIC. INNER
%100 ORGANIC COTTON INTERLOCK FABRIC.



## 301WRIN81-Q

CRINKLED QUILTED BODYSUIT - KHAKI
3-6 | 6-9 | 9-12 | 1-2 | 3-4
OUTER %70 ORGANIC COTTON %30 POLYESTER QUILTED FABRIC. INNER
%100 ORGANIC COTTON INTERLOCK FABRIC.



## 301WRIN21-Q

CRINKLED QUILTED BODYSUIT - GRAY
3-6 | 6-9 | 9-12 | 1-2 | 3-4
OUTER %70 ORGANIC COTTON %30 POLYESTER QUILTED FABRIC. INNER
%100 ORGANIC COTTON INTERLOCK FABRIC.







133LINE52-Q

OVERSIZE QUILTED SWEATSHIRT - BRICK BROWN 3-4 | 5-6 | 7-8 %70 ORGANIC COTTON, %30 POLYESTER QUILTED FABRIC.



133LINE81-Q

OVERSIZE QUILTED SWEATSHIRT - KHAKI 3-4 | 5-6 | 7-8 %70 ORGANIC COTTON, %30 POLYESTER QUILTED FABRIC.



## 133LINE65-Q

OVERSIZE QUILTED SWEATSHIRT - LIGHT BLUE
3-4 | 5-6 | 7-8
%70 ORGANIC COTTON, %30 POLYESTER QUILTED FABRIC.



## 133LINE21-Q

OVERSIZE QUILTED SWEATSHIRT - GRAY
3-4 | 5-6 | 7-