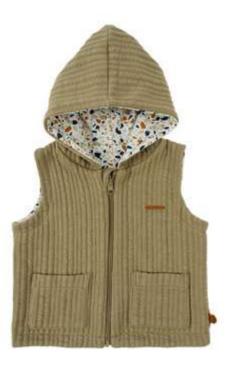

110WRIN81 -QT

WELLSOFT CRINKLED QUILTED DOUBLE-SIDED HOODED VEST - KHAKI 6-9 | 9-12 | 12-18 | 18-24 OUTER FABRIC %70 ORGANIC COTTON, %30 POLYESTER CRINKLED QUILTED. INNER FABRIC %100 POLYESTER WELLSOFT.