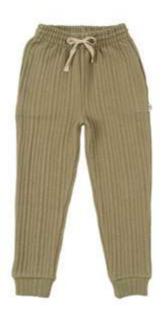

200LINE81-Q

QUILTED SWEATPANTS - KHAKI
3-4 | 5-6 | 7-8
%70 ORGANIC COTTON, %30 POLYESTER QUILTED FABRIC.

200LINE21-Q

QUILTED SWEATPANTS - GRAY
3-4 | 5-6 | 7-8
%70 ORGANIC COTTON, %30 POLYESTER QUILTED FABRIC.