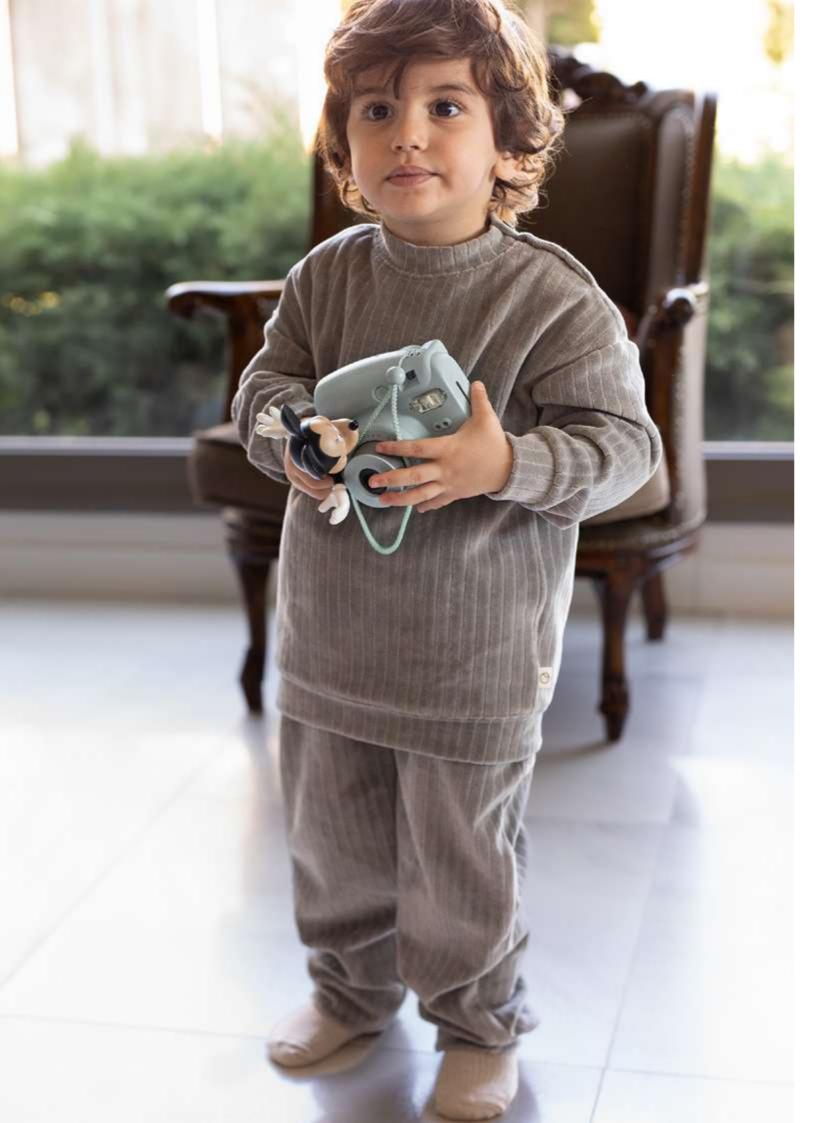

130UNP21-R

RIB SWEATSHIRT - GRAY 9-12 | 1-2 | 3-4 | 5-6 | 7-8 %95 ORGANIC COTTON %5 ELASTANE RIBBED FABRIC.

130UNP52-R

RIB SWEATSHIRT - BRICK BROWN 9-12 | 1-2 | 3-4 | 5-6 | 7-8 %95 ORGANIC COTTON %5 ELASTANE RIBBED FABRIC.