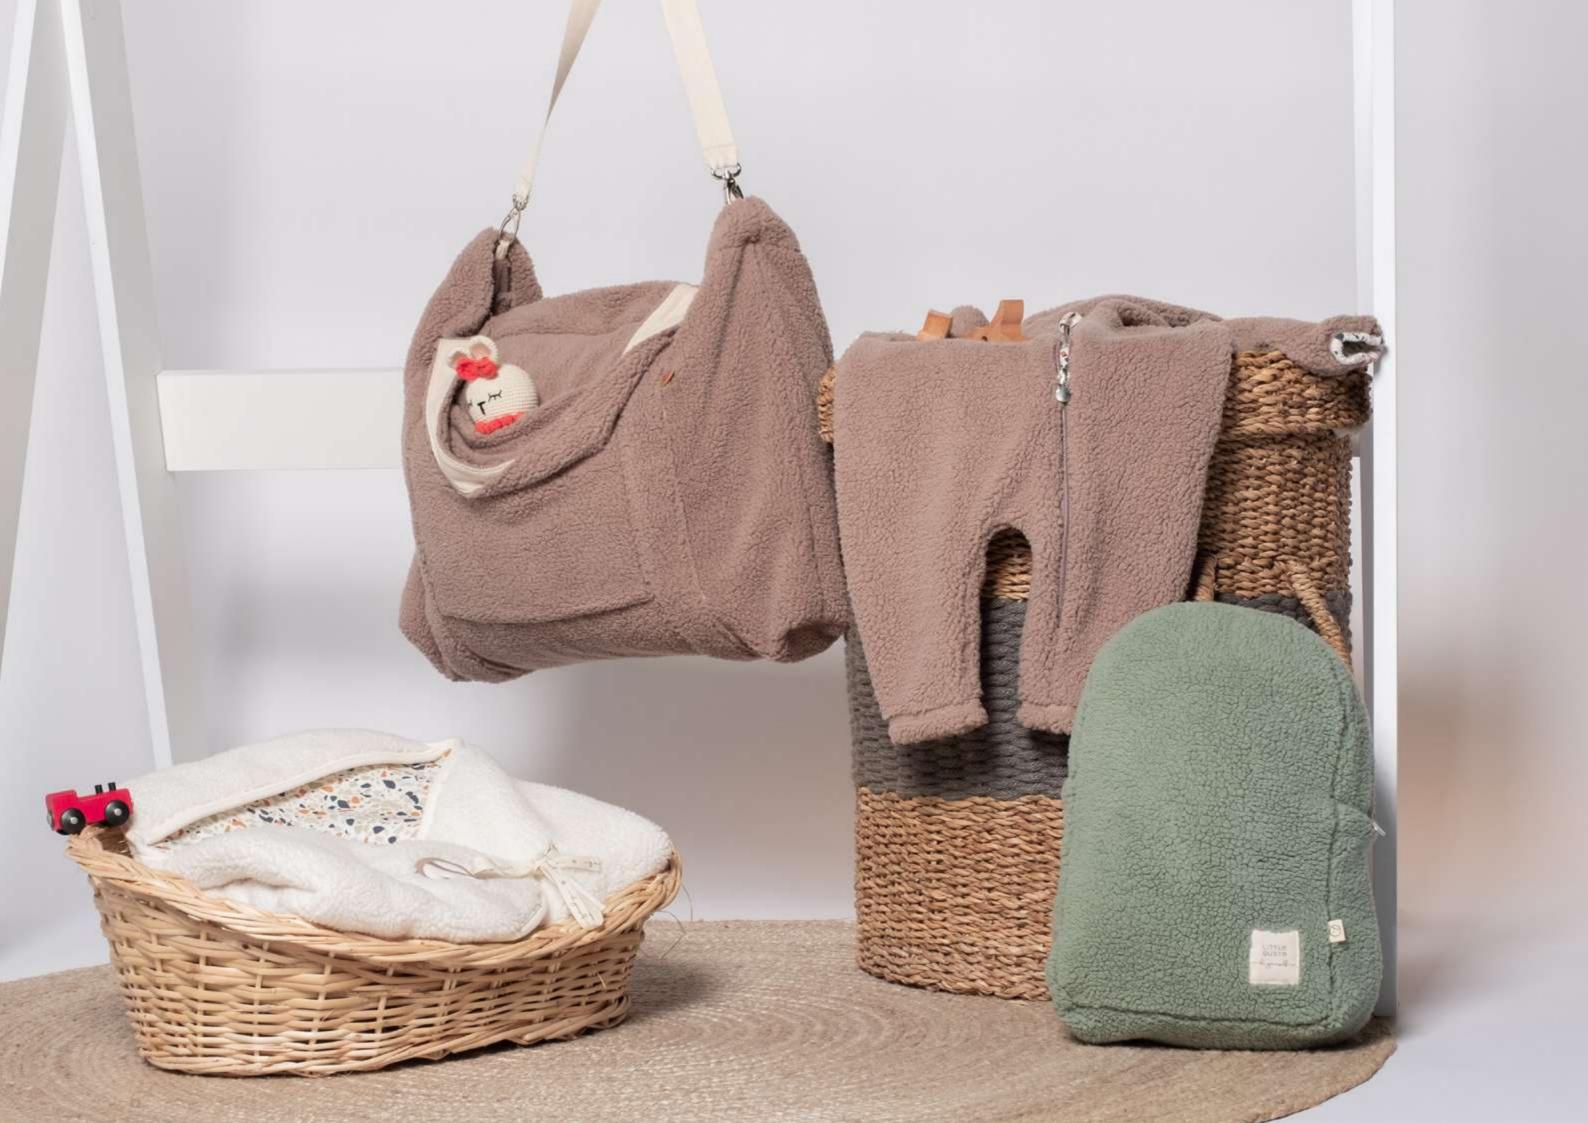

# AW22-444UNP11-T

WELLSOFT MOM CARE BAG - ECRU SIZE: 57X42CM OUTER %100 POLYESTER WELLSOFT FABRIC. INNER WATER-PROOF TERRY FABRIC.

# AW22-444UNP40-T

WELLSOFT MOM CARE BAG - BROWN
SIZE: 57X42CM
OUTER %100 POLYESTER WELLSOFT FABRIC. INNER WATER-PROOF TERRY
FABRIC.

# AW22-444UNP83-T

WELLSOFT MOM CARE BAG - GREEN
SIZE: 57X42CM
OUTER %100 POLYESTER WELLSOFT FABRIC. INNER WATER-PROOF TERRY
FABRIC.

# AW22-434UNP40-T

WELLSOFT COMING-HOME SWADDLE - BROWN
SIZE: 72X34-39CM
INNER FABRIC %100 ORGANIC COTTON INTERLOCK. OUTER FABRIC %100
POLYESTER WELLSOFT.

# AW22-434UNP11-T

WELLSOFT COMING-HOME SWADDLE - ECRU SIZE: 72X34-39CM INNER FABRIC %100 ORGANIC COTTON INTERLOCK. OUTER FABRIC %100 POLYESTER WELLSOFT.

# AW22-440UNP11-T

WELLSOFT HANDBAG WITH ZIPPER - ECRU
ONE SIZE (30x20CM)
OUTER %100 POLYESTER WELLSOFT FABRIC. INNER WATER-PROOF TERRY FABRIC.

# AW22-440UNP40-T

WELLSOFT HANDBAG WITH ZIPPER - BROWN
ONE SIZE (30x20CM)
OUTER %100 POLYESTER WELLSOFT FABRIC. INNER WATER-PROOF TERRY
FABRIC.

# AW22-440UNP83-T

WELLSOFT HANDBAG WITH ZIPPER - GREEN
ONE SIZE (30x20CM)
OUTER %100 POLYESTER WELLSOFT FABRIC. INNER WATER-PROOF TERRY
FABRIC.