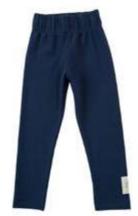

221UNP12-R

**RIBBED LEGGINGS - BEIGE**9-12 | 1-2 | 3-4 | 5-6 | 7-8
%95 ORGANIC COTTON %5 ELASTANE RIBBED FABRIC.

221UNP67-R

RIBBED LEGGINGS - NAVY BLUE 9-12 | 1-2 | 3-4 | 5-6 | 7-8 %95 ORGANIC COTTON %5 ELASTANE RIBBED FABRIC.