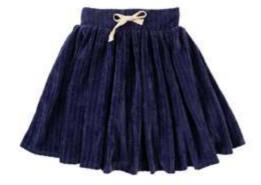

## 210UNP62-V

VELVET MINI SKIRT - NAVY BLUE
1-2 | 3-4 | 5-6 | 7-8
%75 ORGANIC COTTON %21 POLYESTER %4 ELASTANE VELVET
FABRIC.

MINI SKIRT- LIGHT BLUE
1-2 | 3-4 | 5-6 | 7-8
%100 ORGANIC COTTON JACQUARD AND SINGLE JERSEY FABRIC.