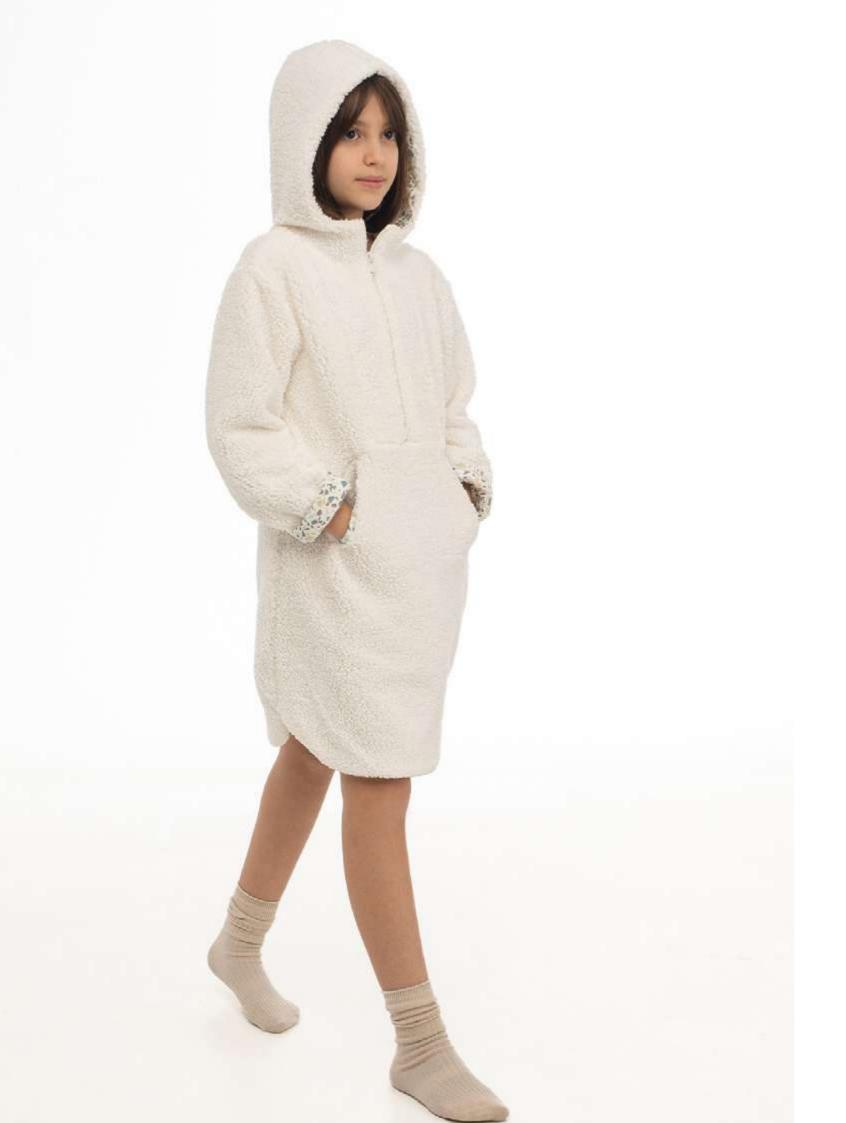

# TERRAZZO WELLSOFT DRESS - LIGHT BLUE 1-2 | 3-4 | 5-6 | 7-8 INNER FABRIC %100 ORGANIC COTTON INTERLOCK. OUTER FABRIC %100 POLYESTER WELLSOFT.

VELVET MINI SKIRT- GRAY
1-2 | 3-4 | 5-6 | 7-8
%75 ORGANIC COTTON %21 POLYESTER %4 ELASTANE VELVET FABRIC.