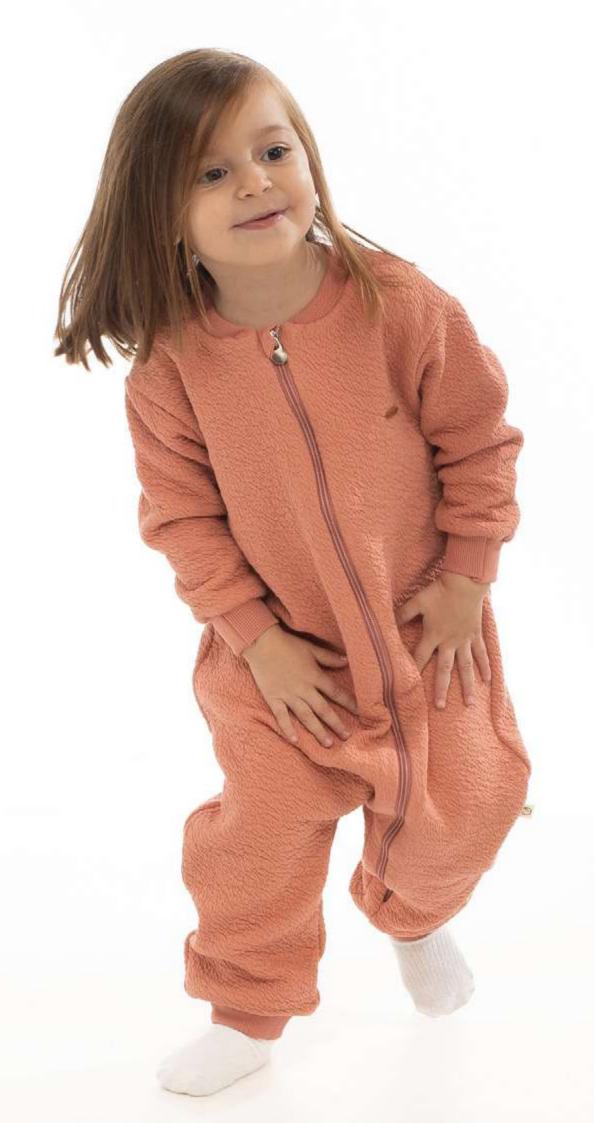

## 100WRIN92-Q

WELLSOFT CRINKLED QUILTED DOUBLE-SIDED HOODED JACKET - PINK 6-9 | 9-12 | 12-18 | 18-24 OUTER FABRIC %70 ORGANIC COTTON, %30 POLYESTER CRINKLED QUILTED. INNER FABRIC %100 POLYESTER WELLSOFT.