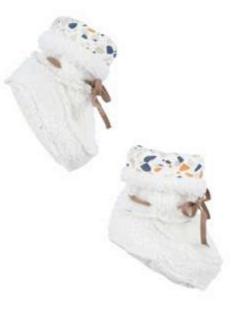

ORGANIC COTTON INTERLOCK FABRIC.

AW22- 407UNP40-T

WELLSOFT BABY BOOTIES - BROWN
ONESIZE (8x10,5CM)
INNER FABRIC %100 ORGANIC COTTON INTERLOCK. OUTER FABRIC %100 POLYESTER WELLSOFT.

AW22- 407UNP11-T

WELLSOFT BABY BOOTIES - ECRU
ONESIZE (8x10,5CM)
INNER FABRIC %100 ORGANIC COTTON INTERLOCK. OUTER FABRIC %100 POLYESTER WELLSOFT.