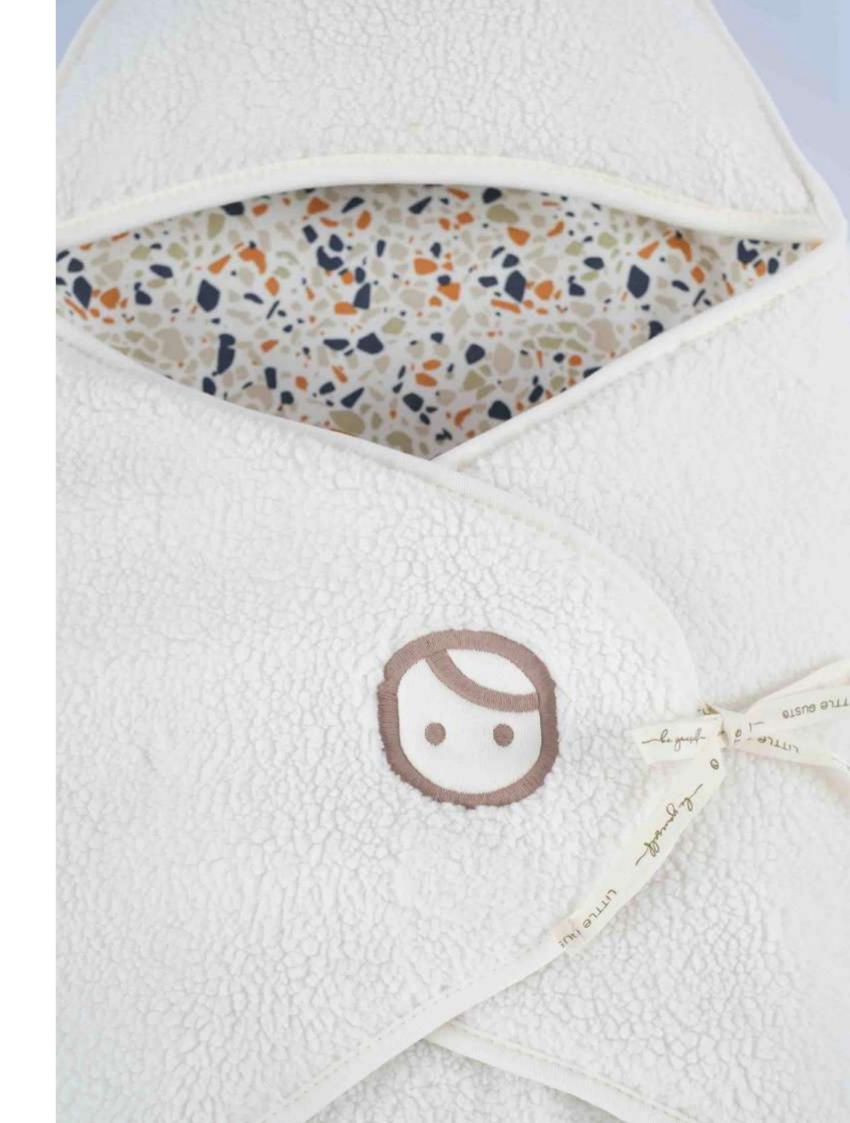

# AW22-434UNP40-T

WELLSOFT COMING-HOME SWADDLE - BROWN
SIZE: 72X34-39CM
INNER FABRIC %100 ORGANIC COTTON INTERLOCK. OUTER FABRIC %100
POLYESTER WELLSOFT.

# AW22-434UNP11-T

WELLSOFT COMING-HOME SWADDLE - ECRU SIZE: 72X34-39CM INNER FABRIC %100 ORGANIC COTTON INTERLOCK. OUTER FABRIC %100 POLYESTER WELLSOFT.