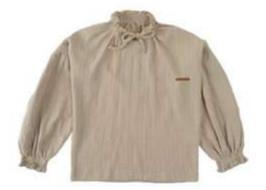

305HRG52-H

GILET DRESS WITH LEATHER SHOULDER STRAPS - BRICK BROWN
1-2 | 3-4 | 5-6 | 7-8
%100 ORGANIC COTTON HERRINGBONE FABRIC.