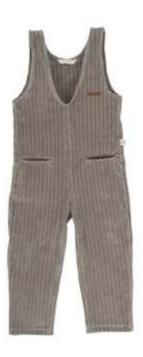

## 302LINE21-Q

QUILTED OVERALLS - GRAY
1-2 | 3-4 | 5-6 | 7-8
%70 ORGANIC COTTON, %30 POLYESTER QUILTED FABRIC.

## 302LINE52-Q

QUILTED OVERALLS- BRICK BROWN
1-2 | 3-4 | 5-6 | 7-8
%70 ORGANIC COTTON, %30 POLYESTER QUILTED FABRIC.

#### 302LINE81-Q

QUILTED OVERALLS - KHAKI
1-2 | 3-4 | 5-6 | 7-8
%70 ORGANIC COTTON, %30 POLYESTER QUILTED FABRIC.

VELVET OVERALLS - GRAY
1-2 | 3-4 | 5-6 | 7-8
%75 ORGANIC COTTON, %21 POLYESTER, %4 ELASTANE VELVET FABRIC.