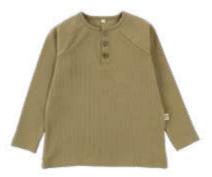

#### 100WRIN81-Q

WELLSOFT CRINKLED QUILTED DOUBLE-SIDED HOODED JACKET - KHAKI
6-9 | 9-12 | 12-18 | 18-24
OUTER FABRIC %70 ORGANIC COTTON, %30 POLYESTER CRINKLED QUILTED.
INNER FABRIC %100 POLYESTER WELLSOFT.