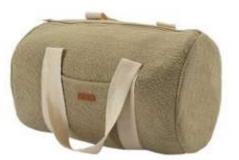

# AW22-444UNP11-T

WELLSOFT MOM CARE BAG - ECRU SIZE: 57X42CM OUTER %100 POLYESTER WELLSOFT FABRIC. INNER WATER-PROOF TERRY FABRIC.

# AW22-444UNP40-T

WELLSOFT MOM CARE BAG - BROWN
SIZE: 57X42CM
OUTER %100 POLYESTER WELLSOFT FABRIC. INNER WATER-PROOF TERRY
FABRIC.

# AW22-444UNP83-T

WELLSOFT MOM CARE BAG - GREEN
SIZE: 57X42CM
OUTER %100 POLYESTER WELLSOFT FABRIC. INNER WATER-PROOF TERRY
FABRIC.