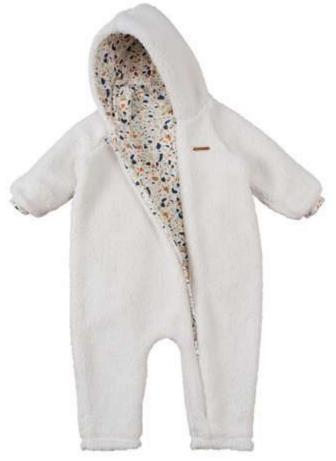

#### 110LINE65-Q

QUILTED DOUBLE-SIDED HOODED VEST - LIGHT BLUE 1-2 | 3-4 | 5-6 OUTER FABRIC %70 ORGANIC COTTON, %30 POLYESTER QUILTED. INNER FABRIC %100 ORGANIC COTTON INTERLOCK.

WELLSOFT DOUBLE SIDED TERRAZZO VEST - BRICK BROWN
6-9 | 9-12 | 12-18 | 18-24
OUTER FABRIC %100 POLYESTER WELLSOFT. INNER FABRIC %100 ORGANIC
COTTON INTERLOCK.