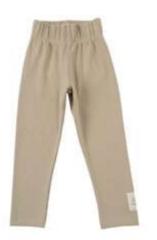

221UNP12-R

**RIBBED LEGGINGS - BEIGE**9-12 | 1-2 | 3-4 | 5-6 | 7-8
%95 ORGANIC COTTON %5 ELASTANE RIBBED FABRIC.

221UNP67-R

RIBBED LEGGINGS - NAVY BLUE 9-12 | 1-2 | 3-4 | 5-6 | 7-8 %95 ORGANIC COTTON %5 ELASTANE RIBBED FABRIC.