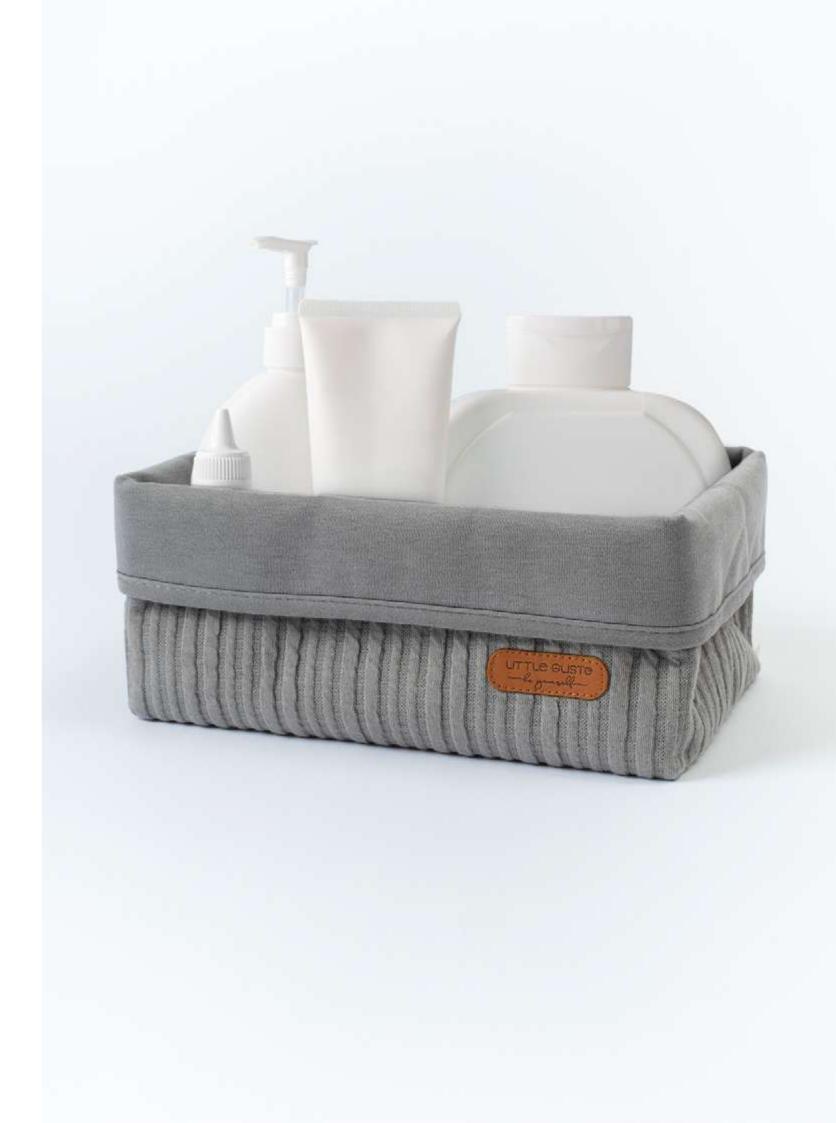

# 750LINE21-Q

QUILTED ORGANIZER - GRAY
SMALL: 15X16X11CM
MEDİUM:25X16X11CM
OUTER %70 ORGANIC COTTON %30 POLYESTER QUILTED FABRIC. INNER
%100 ORGANIC COTTON INTERLOCK FABRIC.

# 750LINE52-Q

QUILTED ORGANIZER - BRICK BROWN
SMALL: 15X16X11CM
MEDİUM:25X16X11CM
OUTER %70 ORGANIC COTTON %30 POLYESTER QUILTED FABRIC. INNER
%100 ORGANIC COTTON INTERLOCK FABRIC.

752LINE21-Q

QUILTED BASKET - GRAY
SIZE: DIAMETER:35CM HEIGHT: 25CM
OUTER %70 ORGANIC COTTON %30 POLYESTER QUILTED FABRIC.
INNER %100 ORGANIC COTTON INTERLOCK FABRIC.