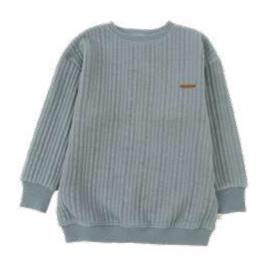

## 100WRIN21-Q

WELLSOFT CRINKLED QUILTED DOUBLE-SIDED HOODED JACKET - GRAY 6-9 | 9-12 | 12-18 | 18-24 OUTER FABRIC %70 ORGANIC COTTON, %30 POLYESTER CRINKLED QUILTED. INNER FABRIC %100 POLYESTER WELLSOFT.