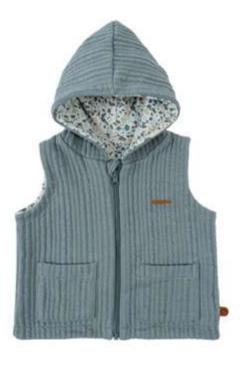

110WRIN21-QT

WELLSOFT CRINKLED QUILTED DOUBLE-SIDED HOODED VEST - GRAY 6-9 | 9-12 | 12-18 | 18-24 OUTER FABRIC %70 ORGANIC COTTON, %30 POLYESTER CRINKLED QUILTED. INNER FABRIC %100 POLYESTER WELLSOFT.

110WRIN92-Q