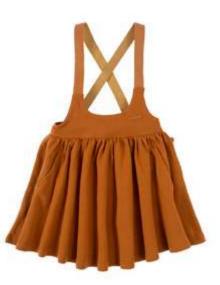

## 210UNP62-V

VELVET MINI SKIRT - NAVY BLUE
1-2 | 3-4 | 5-6 | 7-8
%75 ORGANIC COTTON %21 POLYESTER %4 ELASTANE VELVET
FABRIC.

MINI SKIRT- LIGHT BLUE
1-2 | 3-4 | 5-6 | 7-8
%100 ORGANIC COTTON JACQUARD AND SINGLE JERSEY FABRIC.

#### 210CREP12-Q

MINI SKIRT-BEIGE 1-2 | 3-4 | 5-6 | 7-8 %100 ORGANIC COTTON JACQUARD AND SINGLE JERSEY FABRIC.