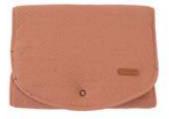

# 441WRIN92-Q

QUILTED CHANGING MAT BAG WITH POCKET - PINK CLOSED: 35X25CM OPWIDTH:35X68CM PADDED WITH SILICON FIBER. OUTER %70 ORGANIC COTTON %30 POLYESTER QUILTED FABRIC. INNER %100 ORGANIC COTTON INTERLOCK FABRIC.