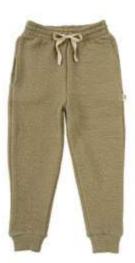

200LINE81-Q

QUILTED SWEATPANTS - KHAKI
3-4 | 5-6 | 7-8
%70 ORGANIC COTTON, %30 POLYESTER QUILTED FABRIC.

200LINE21-Q

QUILTED SWEATPANTS - GRAY
3-4 | 5-6 | 7-8
%70 ORGANIC COTTON, %30 POLYESTER QUILTED FABRIC.