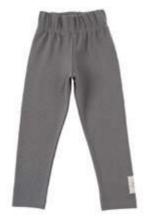

221UNP21-R

RIBBED LEGGINGS - GRAY
9-12 | 1-2 | 3-4 | 5-6 | 7-8
%95 ORGANIC COTTON %5 ELASTANE RIBBED FABRIC.

221UNP52-R

RIBBED LEGGINGS - BRICK BROWN 9-12 | 1-2 | 3-4 | 5-6 | 7-8 %95 ORGANIC COTTON %5 ELASTANE RIBBED FABRIC.