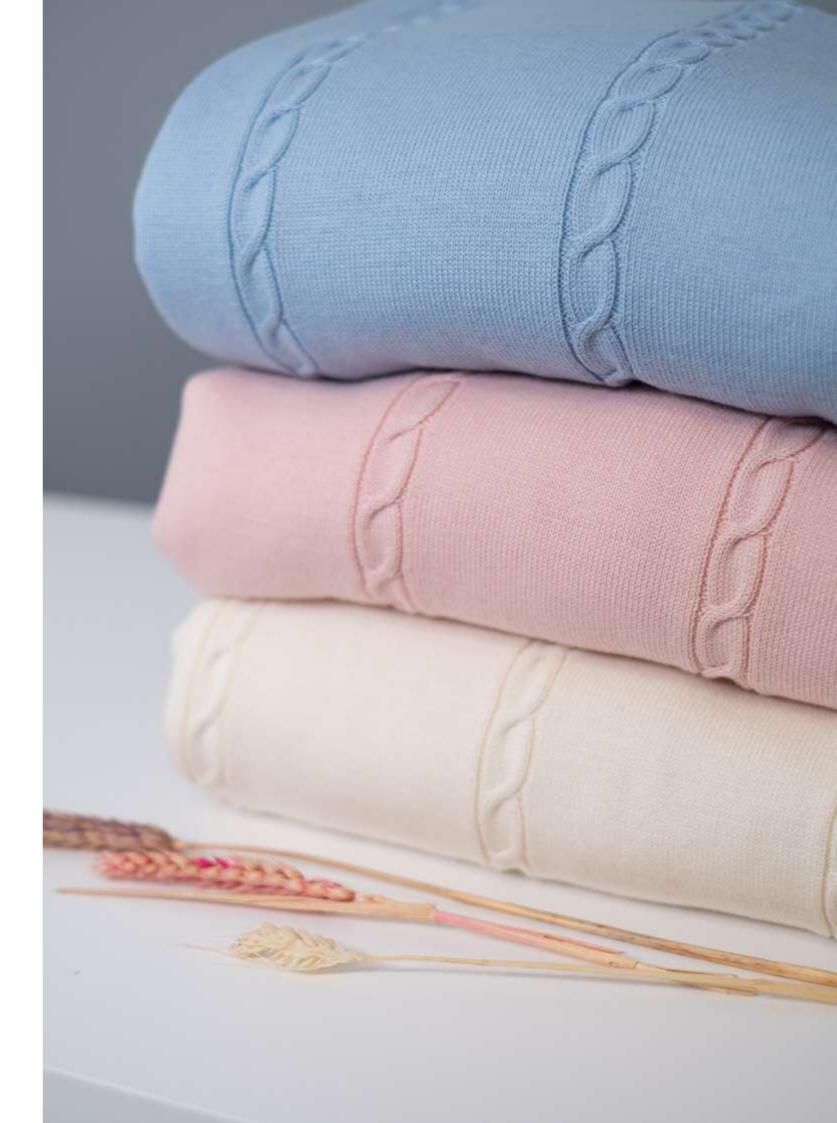

QUILTED WELLSOFT BLANKET - BRICK BROWN
SIZE: 100x150 CM
OUTER %70 ORGANIC COTTON %30 POLYESTER QUILTED FABRIC. INNER
%100 POLYESTER WELLSOFT FABRIC.

770LINE21-Q

CYLINDER QUILTED PILLOW - GRAY
SIZE: DIAMETER:15CM, WIDTH:36CM
PADDED WITH SILICON FIBER. OUTER %70 ORGANIC COTTON
%30 POLYESTER QUILTED FABRIC.