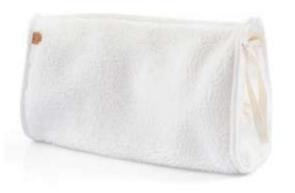

# AW22-440UNP11-T

WELLSOFT HANDBAG WITH ZIPPER - ECRU
ONE SIZE (30x20CM)
OUTER %100 POLYESTER WELLSOFT FABRIC. INNER WATER-PROOF TERRY FABRIC.

# AW22-440UNP40-T

WELLSOFT HANDBAG WITH ZIPPER - BROWN
ONE SIZE (30x20CM)
OUTER %100 POLYESTER WELLSOFT FABRIC. INNER WATER-PROOF TERRY
FABRIC.

# AW22-440UNP83-T

WELLSOFT HANDBAG WITH ZIPPER - GREEN
ONE SIZE (30x20CM)
OUTER %100 POLYESTER WELLSOFT FABRIC. INNER WATER-PROOF TERRY
FABRIC.