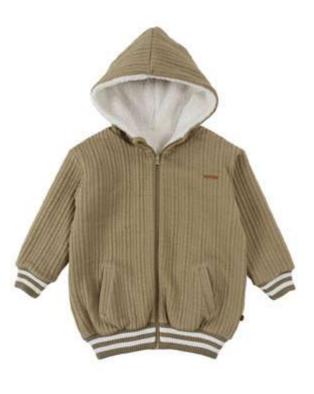

#### 100WRIN81-Q

WELLSOFT CRINKLED QUILTED DOUBLE-SIDED HOODED JACKET - KHAKI
6-9 | 9-12 | 12-18 | 18-24
OUTER FABRIC %70 ORGANIC COTTON, %30 POLYESTER CRINKLED QUILTED.
INNER FABRIC %100 POLYESTER WELLSOFT.