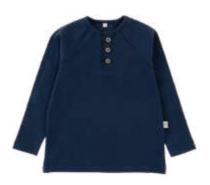

#### 203HRG62-H

BAGGY PANTS WITH POCKET - NAVY BLUE 9-12 | 1-2 | 3-4 %100 ORGANIC COTTON HERRINGBONE FABRIC.