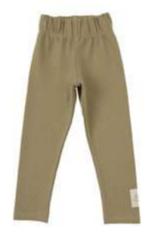

221UNP12-R

**RIBBED LEGGINGS - BEIGE**9-12 | 1-2 | 3-4 | 5-6 | 7-8
%95 ORGANIC COTTON %5 ELASTANE RIBBED FABRIC.

221UNP67-R

RIBBED LEGGINGS - NAVY BLUE 9-12 | 1-2 | 3-4 | 5-6 | 7-8 %95 ORGANIC COTTON %5 ELASTANE RIBBED FABRIC.

221UNP21-R

RIBBED LEGGINGS - GRAY
9-12 | 1-2 | 3-4 | 5-6 | 7-8
%95 ORGANIC COTTON %5 ELASTANE RIBBED FABRIC.

221UNP52-R

RIBBED LEGGINGS - BRICK BROWN 9-12 | 1-2 | 3-4 | 5-6 | 7-8 %95 ORGANIC COTTON %5 ELASTANE RIBBED FABRIC.