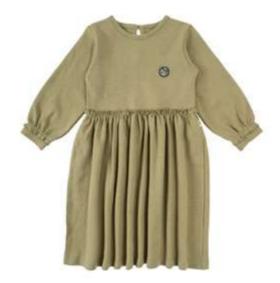

#### 306CREP12-Q-B11

LONG-SLEEVED TIERED DRESS - BEIGE
1-2 | 3-4 | 5-6 | 7-8
%100 ORGANIC COTTON JACQUARD AND SINGLE JERSEY FABRIC.

## 306CREP65-Q-B11

LONG-SLEEVED TIERED DRESS - LIGHT BLUE
1-2 | 3-4 | 5-6 | 7-8
%100 ORGANIC COTTON JACQUARD AND SINGLE JERSEY FABRIC.

304HRG62-H-N5

FRILLY DRESS- NAVY BLUE 9-12 | 1-2 | 3-4 %100 ORGANIC COTTON HERRINGBONE FABRIC.