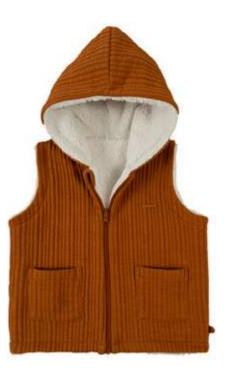

#### 100LINE52-Q

WELLSOFT QUILTED DOUBLE-SIDED HOODED JACKET - BRICK BROWN

1-2 | 3-4 | 5-6 OUTER FABRIC %70 ORGANIC COTTON, %30 POLYESTER QUILTED. INNER FABRIC %100 POLYESTER WELLSOFT.