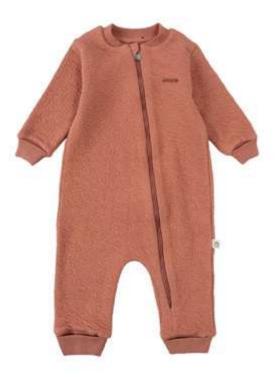

BRIC. INNER %100 ORGANIC COTTON
INTERLOCK FABRIC.



301UNP11-T

HOODED WELLSOFT BODYSUIT - BROWN
3-6 | 6-9 | 9-12 | 1-2 | 3-4
OUTER %100 POLYESTER WELLSOFT FABRIC. INNER %100 ORGANIC COTTON
INTERLOCK FABRIC.







130UNP81V-R

**RIB SWEATSHIRT - KHAKI** 9-12 | 1-2 | 3-4 | 5-6 | 7-8 %95 ORGANIC COTTON %5 ELASTANE RIBBED FABRIC.



130UNP12-R

**RIB SWEATSHIRT - BEIGE** 9-12 | 1-2 | 3-4 | 5-6 | 7-8 %95 ORGANIC COTTON %5 ELASTANE RIBBED FABRIC.



130UNP62-R

**RIB SWEATSHIRT - NAVY BLUE**9-12 | 1-2 | 3-4 | 5-6 | 7-8
%95 ORGANIC COTTON %5 ELASTANE RIBBED FABRIC.



130UNP21-R

RIB SWEATSHIRT - GRAY 9-12 | 1-2 | 3-4 | 5-6 | 7-8 %95 ORGANIC COTTON %5 ELASTANE RIBBED FABRIC.



130UNP52-R

RIB SWEATSHIRT - BRICK BROWN 9-12 | 1-2 | 3-4 | 5-6 | 7-8 %95 ORGANIC COTTON %5 ELASTANE RIBBED FABRIC.



301WRIN92-Q

CRINKLED QUILTED BODYSUIT - PINK
3-6 | 6-9 | 9-12 | 1-2 | 3-4
OUTER %70 ORGANIC COTTON %30 POLYESTER QUILTED FABRIC. INNER
%100 ORGANIC COTTON INTERLOCK FABRIC.



## 301WRIN81-Q

CRINKLED QUILTED BODYSUIT - KHAKI
3-6 | 6-9 | 9-12 | 1-2 | 3-4
OUTER %70 ORGANIC COTTON %30 POLYESTER QUILTED FABRIC. INNER
%100 ORGANIC COTTON INTERLOCK FABRIC.



## 301WRIN21-Q

CRINKLED QUILTED BODYSUIT - GRAY
3-6 | 6-9 | 9-12 | 1-2 | 3-4
OUTER %70 ORGANIC COTTON %30 POLYESTER QUILTED FABRIC. INNER
%100 ORGANIC COTTON INTERLOCK FABRIC.







133LINE52-Q

OVERSIZE QUILTED SWEATSHIRT - BRICK BROWN 3-4 | 5-6 | 7-8 %70 ORGANIC COTTON, %30 POLYESTER QUILTED FABRIC.



133LINE81-Q

OVERSIZE QUILTED SWEATSHIRT - KHAKI 3-4 | 5-6 | 7-8 %70 ORGANIC COTTON, %30 POLYESTER QUILTED FABRIC.



## 133LINE65-Q