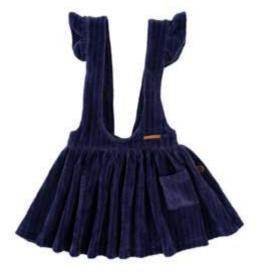

## 302LINE21-Q

QUILTED OVERALLS - GRAY
1-2 | 3-4 | 5-6 | 7-8
%70 ORGANIC COTTON, %30 POLYESTER QUILTED FABRIC.

## 302LINE52-Q

QUILTED OVERALLS- BRICK BROWN
1-2 | 3-4 | 5-6 | 7-8
%70 ORGANIC COTTON, %30 POLYESTER QUILTED FABRIC.

#### 302LINE81-Q

QUILTED OVERALLS - KHAKI
1-2 | 3-4 | 5-6 | 7-8
%70 ORGANIC COTTON, %30 POLYESTER QUILTED FABRIC.

VELVET OVERALLS - GRAY
1-2 | 3-4 | 5-6 | 7-8
%75 ORGANIC COTTON, %21 POLYESTER, %4 ELASTANE VELVET FABRIC.