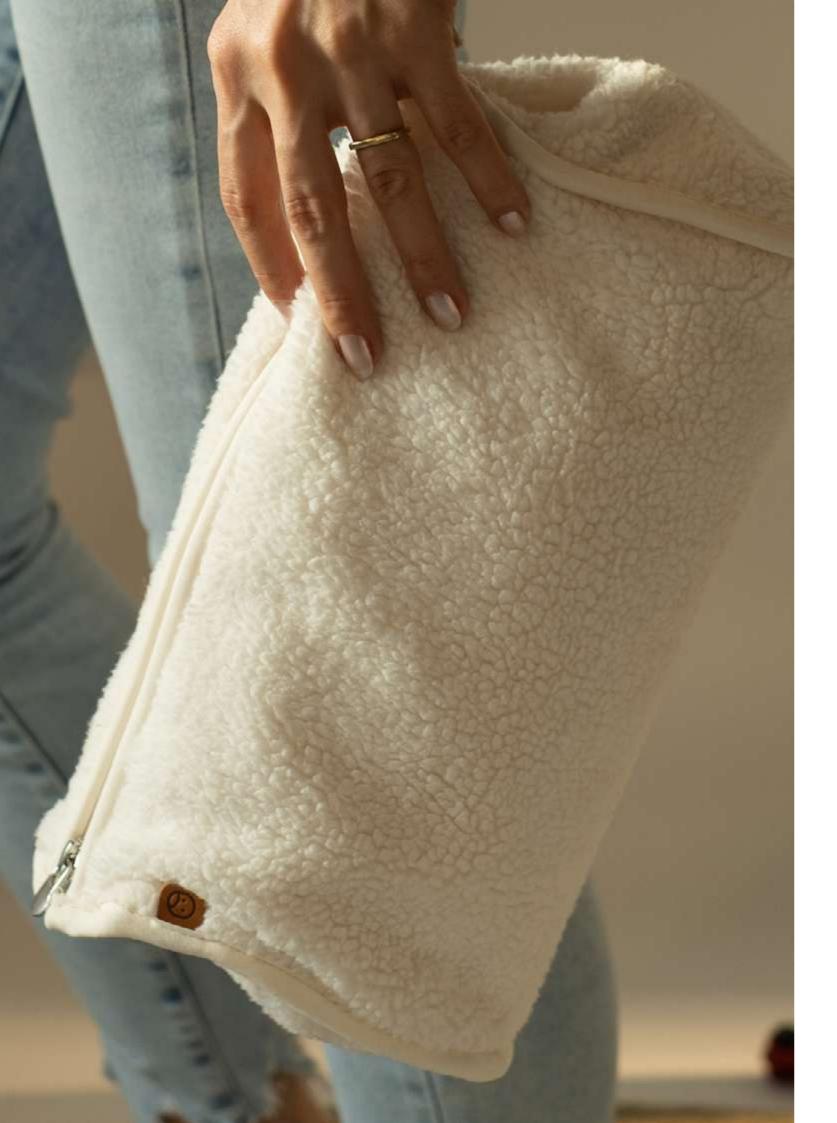

# AW22-440UNP11-T

WELLSOFT HANDBAG WITH ZIPPER - ECRU
ONE SIZE (30x20CM)
OUTER %100 POLYESTER WELLSOFT FABRIC. INNER WATER-PROOF TERRY FABRIC.

# AW22-440UNP40-T

WELLSOFT HANDBAG WITH ZIPPER - BROWN
ONE SIZE (30x20CM)
OUTER %100 POLYESTER WELLSOFT FABRIC. INNER WATER-PROOF TERRY
FABRIC.

# AW22-440UNP83-T

WELLSOFT HANDBAG WITH ZIPPER - GREEN
ONE SIZE (30x20CM)
OUTER %100 POLYESTER WELLSOFT FABRIC. INNER WATER-PROOF TERRY
FABRIC.