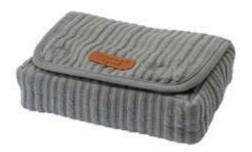

# 760LINE21-Q

QUILTED WET WIPE BAG - GRAY
SIZE: 24X15CM
OUTER %70 ORGANIC COTTON %30 POLYESTER QUILTED FABRIC.
WATER-PROOF INNER FABRIC.

# 760LINE52-Q

QUILTED WET WIPE BAG - BRICK BROWN
SIZE: 24X15CM
OUTER %70 ORGANIC COTTON %30 POLYESTER QUILTED FABRIC.
WATER-PROOF INNER FABRIC.