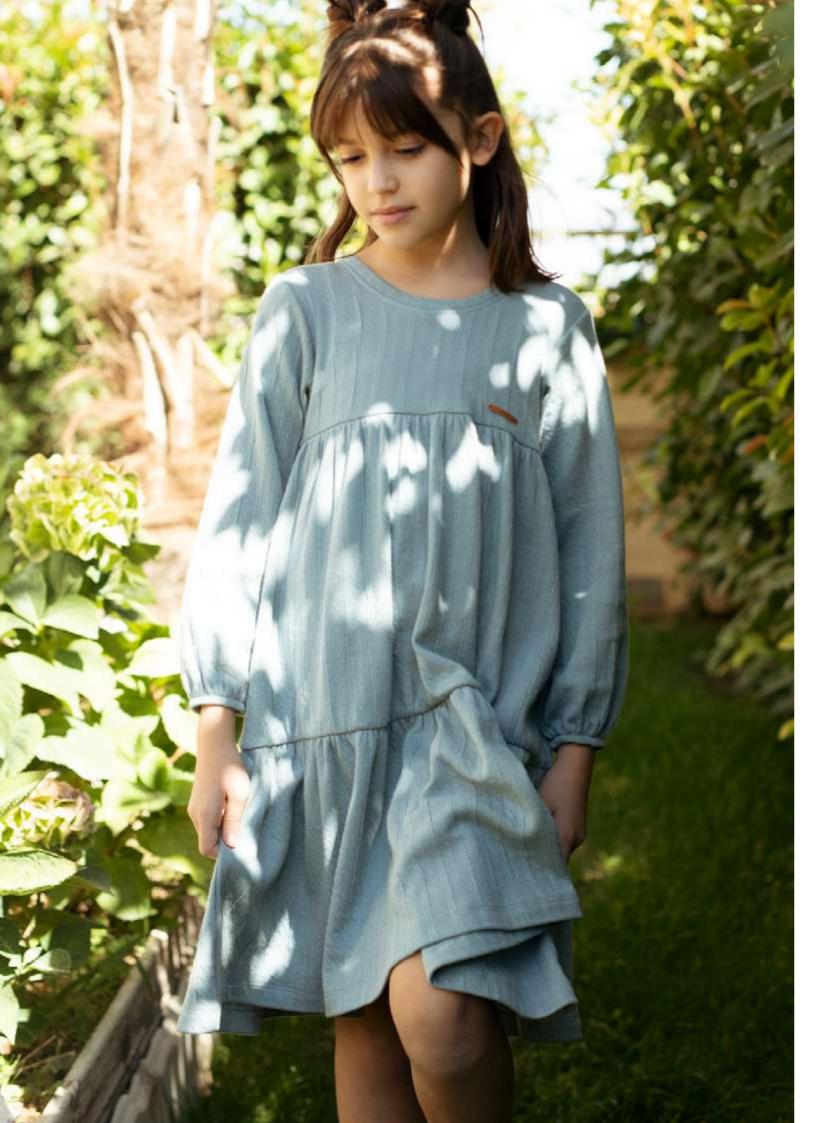

#### 306CREP12-Q-B11

LONG-SLEEVED TIERED DRESS - BEIGE
1-2 | 3-4 | 5-6 | 7-8
%100 ORGANIC COTTON JACQUARD AND SINGLE JERSEY FABRIC.

## 306CREP65-Q-B11

LONG-SLEEVED TIERED DRESS - LIGHT BLUE
1-2 | 3-4 | 5-6 | 7-8
%100 ORGANIC COTTON JACQUARD AND SINGLE JERSEY FABRIC.

304HRG62-H-N5

FRILLY DRESS- NAVY BLUE 9-12 | 1-2 | 3-4 %100 ORGANIC COTTON HERRINGBONE FABRIC.