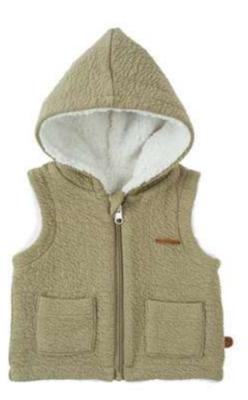

#### 100LINE65-Q

WELLSOFT QUILTED DOUBLE-SIDED HOODED JACKET - LIGHT BLUE 1-2 | 3-4 | 5-6 OUTER FABRIC %70 ORGANIC COTTON, %30 POLYESTER QUILTED. INNER FABRIC %100 POLYESTER WELLSOFT.

110WRIN92-QT

WELLSOFT CRINKLED QUILTED DOUBLE-SIDED HOODED VEST - PINK 6-9 | 9-12 | 12-18 | 18-24 OUTER FABRIC %70 ORGANIC COTTON, %30 POLYESTER CRINKLED QUILTED. INNER FABRIC %100 POLYESTER WELLSOFT.