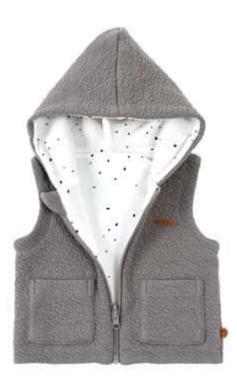

110WRIN21-Q

QUILTED DOUBLE-SIDED HOODED VEST - GRAY
6-9 | 9-12 | 12-18 | 18-24
OUTER FABRIC %70 ORGANIC COTTON, %30 POLYESTER CRINKLED QUILTED.
INNER FABRIC %100 ORGANIC COTTON INTERLOCK.

110LINE52-QT

WELLSOFT QUILTED DOUBLE-SIDED HOODED VEST - BRICK BROWN 1-2 | 3-4 | 5-6 OUTER FABRIC %70 ORGANIC COTTON, %30 POLYESTER QUILTED. INNER FABRIC %100 POLYESTER WELLSOFT.