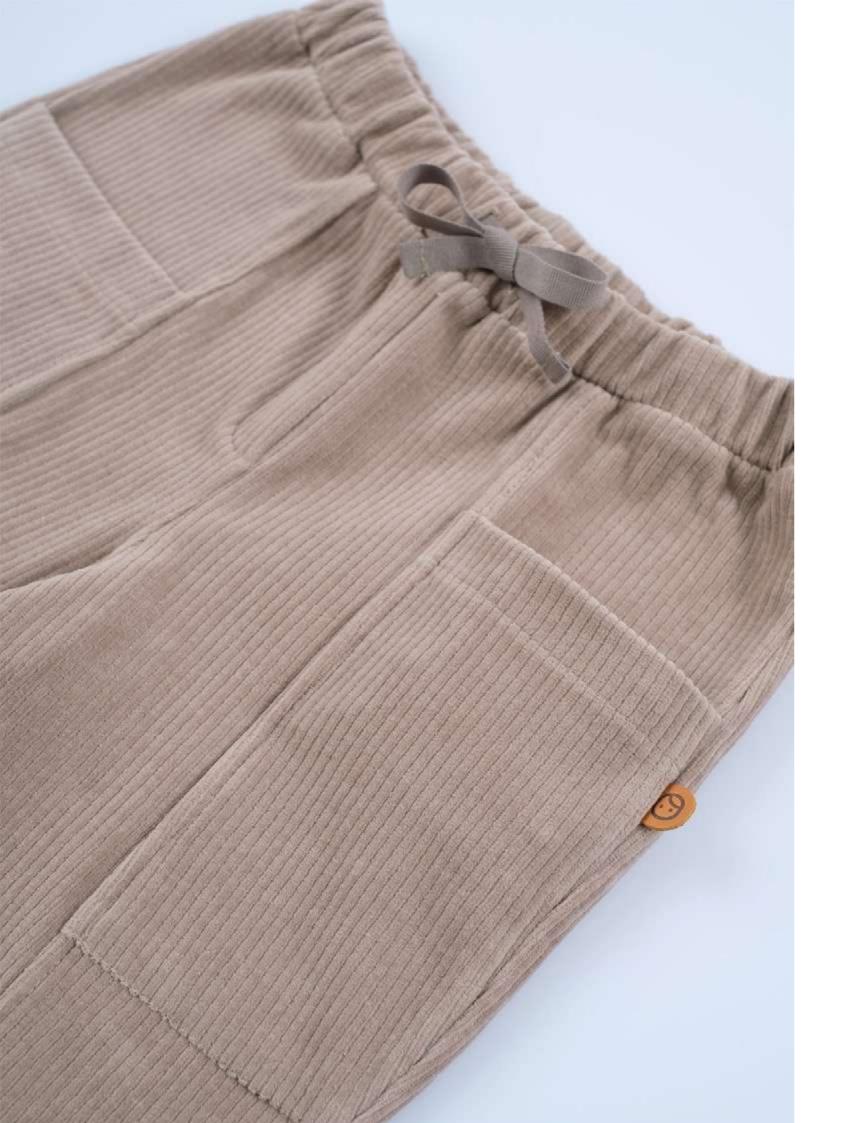

200LINE81-Q

QUILTED SWEATPANTS - KHAKI
3-4 | 5-6 | 7-8
%70 ORGANIC COTTON, %30 POLYESTER QUILTED FABRIC.

200LINE21-Q

QUILTED SWEATPANTS - GRAY
3-4 | 5-6 | 7-8
%70 ORGANIC COTTON, %30 POLYESTER QUILTED FABRIC.