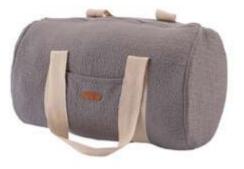

# AW22-444UNP11-T

WELLSOFT MOM CARE BAG - ECRU SIZE: 57X42CM OUTER %100 POLYESTER WELLSOFT FABRIC. INNER WATER-PROOF TERRY FABRIC.

# AW22-444UNP40-T

WELLSOFT MOM CARE BAG - BROWN
SIZE: 57X42CM
OUTER %100 POLYESTER WELLSOFT FABRIC. INNER WATER-PROOF TERRY
FABRIC.

# AW22-444UNP83-T

WELLSOFT MOM CARE BAG - GREEN
SIZE: 57X42CM
OUTER %100 POLYESTER WELLSOFT FABRIC. INNER WATER-PROOF TERRY
FABRIC.