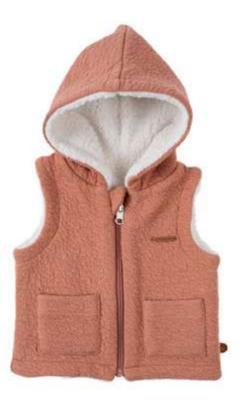

#### 110LINE65-Q

QUILTED DOUBLE-SIDED HOODED VEST - LIGHT BLUE 1-2 | 3-4 | 5-6 OUTER FABRIC %70 ORGANIC COTTON, %30 POLYESTER QUILTED. INNER FABRIC %100 ORGANIC COTTON INTERLOCK.

WELLSOFT DOUBLE SIDED TERRAZZO VEST - BRICK BROWN
6-9 | 9-12 | 12-18 | 18-24
OUTER FABRIC %100 POLYESTER WELLSOFT. INNER FABRIC %100 ORGANIC
COTTON INTERLOCK.