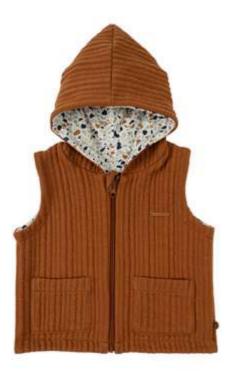

#### 100LINE52-Q

WELLSOFT QUILTED DOUBLE-SIDED HOODED JACKET - BRICK BROWN

1-2 | 3-4 | 5-6 OUTER FABRIC %70 ORGANIC COTTON, %30 POLYESTER QUILTED. INNER FABRIC %100 POLYESTER WELLSOFT.

#### 100LINE21-Q

WELLSOFT QUILTED DOUBLE-SIDED HOODED JACKET - BRICK BROWN

1-2 | 3-4 | 5-6 OUTER FABRIC %70 ORGANIC COTTON, %30 POLYESTER QUILTED. INNER FABRIC %100 POLYESTER WELLSOFT.