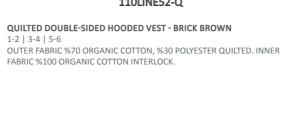

#### 100LINE52-Q

WELLSOFT QUILTED DOUBLE-SIDED HOODED JACKET - BRICK BROWN

1-2 | 3-4 | 5-6 OUTER FABRIC %70 ORGANIC COTTON, %30 POLYESTER QUILTED. INNER FABRIC %100 POLYESTER WELLSOFT.