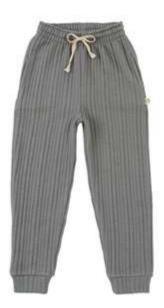

200LINE81-Q

QUILTED SWEATPANTS - KHAKI
3-4 | 5-6 | 7-8
%70 ORGANIC COTTON, %30 POLYESTER QUILTED FABRIC.

200LINE21-Q

QUILTED SWEATPANTS - GRAY
3-4 | 5-6 | 7-8
%70 ORGANIC COTTON, %30 POLYESTER QUILTED FABRIC.