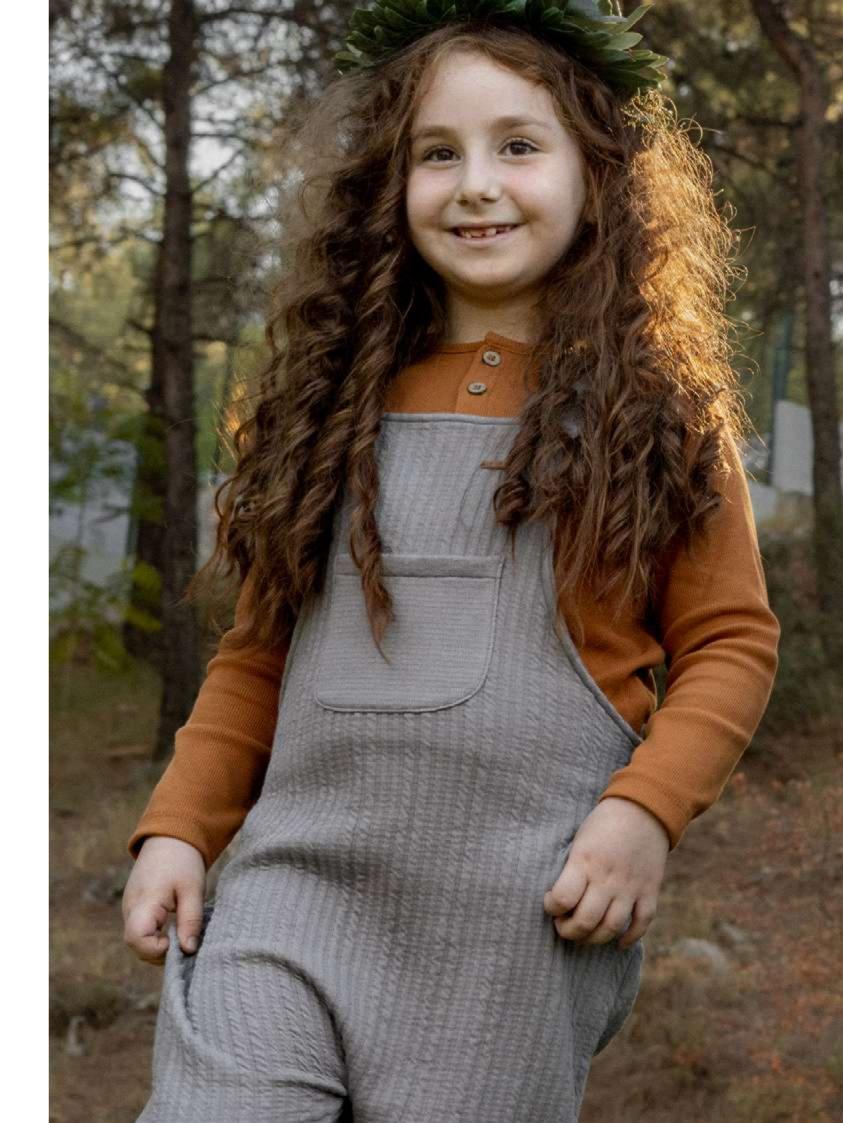

## 302LINE21-Q

QUILTED OVERALLS - GRAY
1-2 | 3-4 | 5-6 | 7-8
%70 ORGANIC COTTON, %30 POLYESTER QUILTED FABRIC.

## 302LINE52-Q

QUILTED OVERALLS- BRICK BROWN
1-2 | 3-4 | 5-6 | 7-8
%70 ORGANIC COTTON, %30 POLYESTER QUILTED FABRIC.

#### 302LINE81-Q

QUILTED OVERALLS - KHAKI
1-2 | 3-4 | 5-6 | 7-8
%70 ORGANIC COTTON, %30 POLYESTER QUILTED FABRIC.

VELVET OVERALLS - GRAY
1-2 | 3-4 | 5-6 | 7-8
%75 ORGANIC COTTON, %21 POLYESTER, %4 ELASTANE VELVET FABRIC.