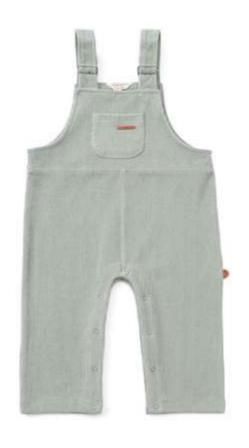

## 302LINE21-Q

QUILTED OVERALLS - GRAY
1-2 | 3-4 | 5-6 | 7-8
%70 ORGANIC COTTON, %30 POLYESTER QUILTED FABRIC.

## 302LINE52-Q

QUILTED OVERALLS- BRICK BROWN
1-2 | 3-4 | 5-6 | 7-8
%70 ORGANIC COTTON, %30 POLYESTER QUILTED FABRIC.

#### 302LINE81-Q

QUILTED OVERALLS - KHAKI
1-2 | 3-4 | 5-6 | 7-8
%70 ORGANIC COTTON, %30 POLYESTER QUILTED FABRIC.

VELVET OVERALLS - GRAY
1-2 | 3-4 | 5-6 | 7-8
%75 ORGANIC COTTON, %21 POLYESTER, %4 ELASTANE VELVET FABRIC.