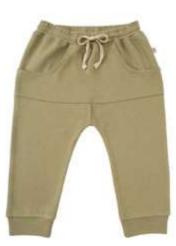

## 121CREP12-Q-N5

SHIRT WITH JACQUARD FABRIC - BEIGE
9-12 | 1-2 | 3-4
%100 ORGANIC COTTON JACQUARD AND SINGLE JERSEY FABRIC.

200LINE52-Q

QUILTED SWEATPANTS - BRICK BROWN
3-4 | 5-6 | 7-8
%70 ORGANIC COTTON, %30 POLYESTER QUILTED FABRIC.