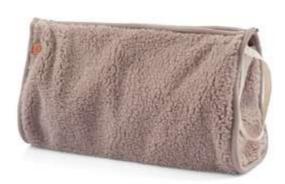

# AW22-440UNP11-T

WELLSOFT HANDBAG WITH ZIPPER - ECRU
ONE SIZE (30x20CM)
OUTER %100 POLYESTER WELLSOFT FABRIC. INNER WATER-PROOF TERRY FABRIC.

# AW22-440UNP40-T

WELLSOFT HANDBAG WITH ZIPPER - BROWN
ONE SIZE (30x20CM)
OUTER %100 POLYESTER WELLSOFT FABRIC. INNER WATER-PROOF TERRY
FABRIC.

# AW22-440UNP83-T

WELLSOFT HANDBAG WITH ZIPPER - GREEN
ONE SIZE (30x20CM)
OUTER %100 POLYESTER WELLSOFT FABRIC. INNER WATER-PROOF TERRY
FABRIC.