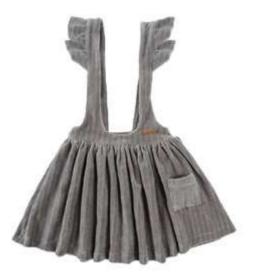

## 302LINE21-Q

QUILTED OVERALLS - GRAY
1-2 | 3-4 | 5-6 | 7-8
%70 ORGANIC COTTON, %30 POLYESTER QUILTED FABRIC.

## 302LINE52-Q

QUILTED OVERALLS- BRICK BROWN
1-2 | 3-4 | 5-6 | 7-8
%70 ORGANIC COTTON, %30 POLYESTER QUILTED FABRIC.

#### 302LINE81-Q

QUILTED OVERALLS - KHAKI
1-2 | 3-4 | 5-6 | 7-8
%70 ORGANIC COTTON, %30 POLYESTER QUILTED FABRIC.

VELVET OVERALLS - GRAY
1-2 | 3-4 | 5-6 | 7-8
%75 ORGANIC COTTON, %21 POLYESTER, %4 ELASTANE VELVET FABRIC.