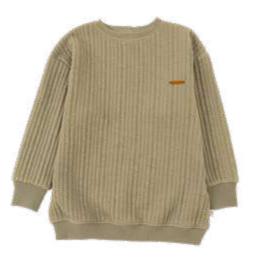

301UNP11-T

HOODED WELLSOFT BODYSUIT - BROWN
3-6 | 6-9 | 9-12 | 1-2 | 3-4
OUTER %100 POLYESTER WELLSOFT FABRIC. INNER %100 ORGANIC COTTON
INTERLOCK FABRIC.

130UNP81V-R

**RIB SWEATSHIRT - KHAKI** 9-12 | 1-2 | 3-4 | 5-6 | 7-8 %95 ORGANIC COTTON %5 ELASTANE RIBBED FABRIC.