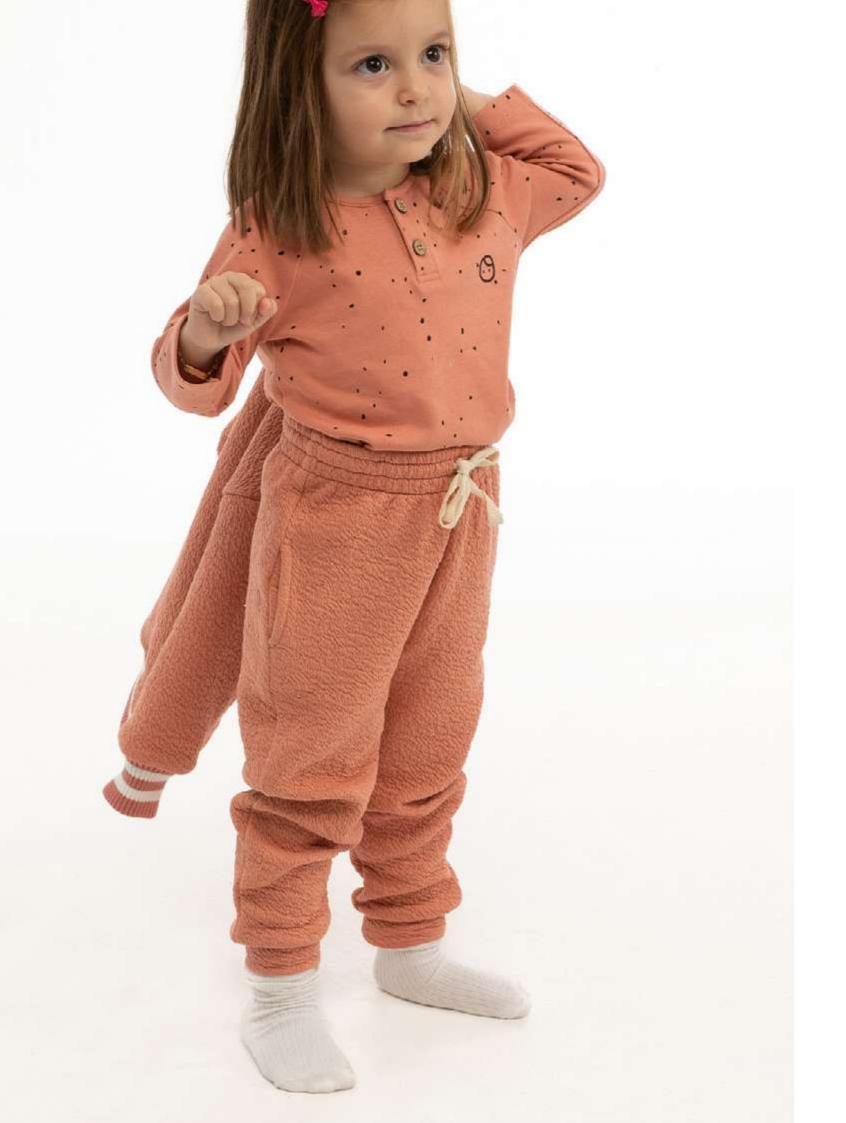

## 121CREP12-Q-N5

SHIRT WITH JACQUARD FABRIC - BEIGE
9-12 | 1-2 | 3-4
%100 ORGANIC COTTON JACQUARD AND SINGLE JERSEY FABRIC.

200LINE52-Q

QUILTED SWEATPANTS - BRICK BROWN
3-4 | 5-6 | 7-8
%70 ORGANIC COTTON, %30 POLYESTER QUILTED FABRIC.