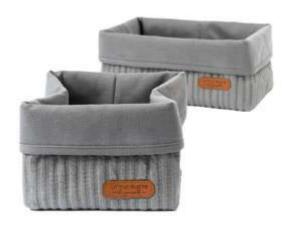

# 750LINE21-Q

QUILTED ORGANIZER - GRAY
SMALL: 15X16X11CM
MEDİUM:25X16X11CM
OUTER %70 ORGANIC COTTON %30 POLYESTER QUILTED FABRIC. INNER
%100 ORGANIC COTTON INTERLOCK FABRIC.

# 750LINE52-Q

QUILTED ORGANIZER - BRICK BROWN
SMALL: 15X16X11CM
MEDİUM:25X16X11CM
OUTER %70 ORGANIC COTTON %30 POLYESTER QUILTED FABRIC. INNER
%100 ORGANIC COTTON INTERLOCK FABRIC.

752LINE21-Q

QUILTED BASKET - GRAY
SIZE: DIAMETER:35CM HEIGHT: 25CM
OUTER %70 ORGANIC COTTON %30 POLYESTER QUILTED FABRIC.
INNER %100 ORGANIC COTTON INTERLOCK FABRIC.