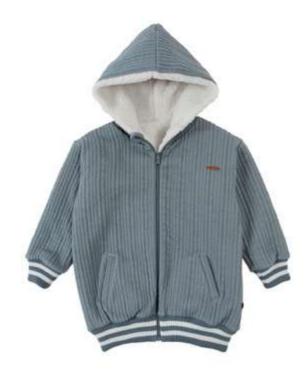

#### 100LINE65-Q

WELLSOFT QUILTED DOUBLE-SIDED HOODED JACKET - LIGHT BLUE 1-2 | 3-4 | 5-6 OUTER FABRIC %70 ORGANIC COTTON, %30 POLYESTER QUILTED. INNER FABRIC %100 POLYESTER WELLSOFT.

110WRIN92-QT

WELLSOFT CRINKLED QUILTED DOUBLE-SIDED HOODED VEST - PINK 6-9 | 9-12 | 12-18 | 18-24 OUTER FABRIC %70 ORGANIC COTTON, %30 POLYESTER CRINKLED QUILTED. INNER FABRIC %100 POLYESTER WELLSOFT.