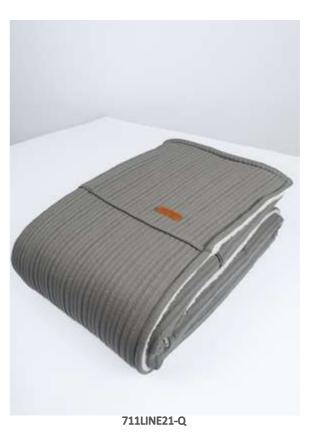

#### 740LINE21-Q

QUILTED BEDSIDE BASKET - GRAY
SIZE: 34x15x38 CM
OUTER %70 ORGANIC COTTON %30 POLYESTER QUILTED FABRIC.
INNER %100 ORGANIC COTTON INTERLOCK FABRIC.