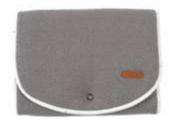

### 441WRIN21-Q

QUILTED CHANGING MAT BAG WITH POCKET - WHITE
CLOSED: 35X25CM
OPWIDTH:35X68CM
PADDED WITH SILICON FIBER. OUTER %70 ORGANIC
COTTON %30 POLYESTER QUILTED FABRIC. INNER %100
ORGANIC COTTON INTERLOCK FABRIC.