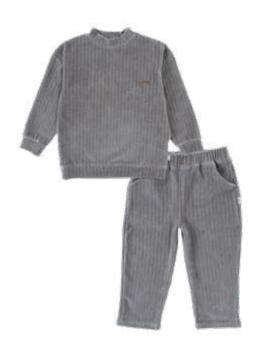

130UNP21-R

RIB SWEATSHIRT - GRAY 9-12 | 1-2 | 3-4 | 5-6 | 7-8 %95 ORGANIC COTTON %5 ELASTANE RIBBED FABRIC.

130UNP52-R

RIB SWEATSHIRT - BRICK BROWN 9-12 | 1-2 | 3-4 | 5-6 | 7-8 %95 ORGANIC COTTON %5 ELASTANE RIBBED FABRIC.