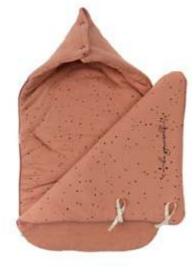

410CREP12-Q-B11

LONG-SLEEVED FRILLY ONESIE - BEIGE
0-3 | 3-6 | 6-12 | 12-18 | 18-24 | 2-3
%100 ORGANIC COTTON JACQUARD SINGLE JERSEY FABRIC.

431WRIN21-Q-N20

431WRIN92-Q-N20

431WRIN81-Q-N20

QUILTED FOOTMUFF - GRAY
ONE SIZE (0-6)
PADDED WITH SILICON FIBER. OUTER %70 ORGANIC
COTTON %30 POLYESTER QUILTED FABRIC. INNER %100
ORGANIC COTTON INTERLOCK FABRIC.