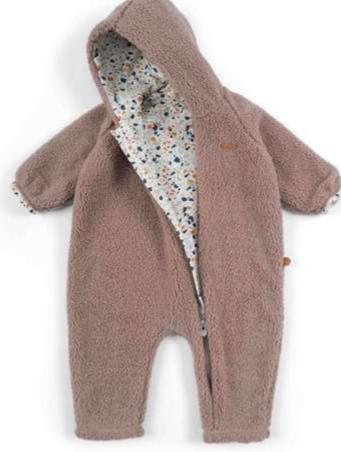

#### 110LINE65-Q

QUILTED DOUBLE-SIDED HOODED VEST - LIGHT BLUE 1-2 | 3-4 | 5-6 OUTER FABRIC %70 ORGANIC COTTON, %30 POLYESTER QUILTED. INNER FABRIC %100 ORGANIC COTTON INTERLOCK.

WELLSOFT DOUBLE SIDED TERRAZZO VEST - BRICK BROWN
6-9 | 9-12 | 12-18 | 18-24
OUTER FABRIC %100 POLYESTER WELLSOFT. INNER FABRIC %100 ORGANIC
COTTON INTERLOCK.