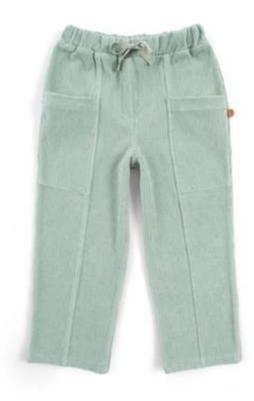

200LINE81-Q

QUILTED SWEATPANTS - KHAKI
3-4 | 5-6 | 7-8
%70 ORGANIC COTTON, %30 POLYESTER QUILTED FABRIC.

200LINE21-Q

QUILTED SWEATPANTS - GRAY
3-4 | 5-6 | 7-8
%70 ORGANIC COTTON, %30 POLYESTER QUILTED FABRIC.

200LINE65-Q

QUILTED SWEATPANTS - LIGHT BLUE
3-4 | 5-6 | 7-8
%70 ORGANIC COTTON, %30 POLYESTER QUILTED FABRIC.