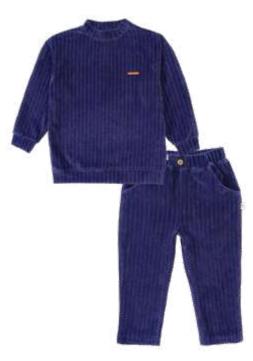

130UNP12-R

**RIB SWEATSHIRT - BEIGE** 9-12 | 1-2 | 3-4 | 5-6 | 7-8 %95 ORGANIC COTTON %5 ELASTANE RIBBED FABRIC.

130UNP62-R

**RIB SWEATSHIRT - NAVY BLUE**9-12 | 1-2 | 3-4 | 5-6 | 7-8
%95 ORGANIC COTTON %5 ELASTANE RIBBED FABRIC.