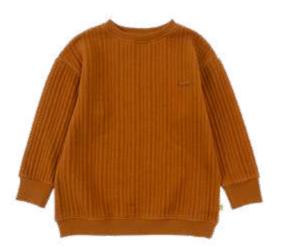

130UNP21-R

RIB SWEATSHIRT - GRAY 9-12 | 1-2 | 3-4 | 5-6 | 7-8 %95 ORGANIC COTTON %5 ELASTANE RIBBED FABRIC.

130UNP52-R

RIB SWEATSHIRT - BRICK BROWN 9-12 | 1-2 | 3-4 | 5-6 | 7-8 %95 ORGANIC COTTON %5 ELASTANE RIBBED FABRIC.