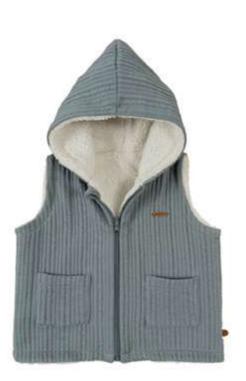

#### 100LINE65-Q

WELLSOFT QUILTED DOUBLE-SIDED HOODED JACKET - LIGHT BLUE 1-2 | 3-4 | 5-6 OUTER FABRIC %70 ORGANIC COTTON, %30 POLYESTER QUILTED. INNER FABRIC %100 POLYESTER WELLSOFT.

110WRIN92-QT

WELLSOFT CRINKLED QUILTED DOUBLE-SIDED HOODED VEST - PINK 6-9 | 9-12 | 12-18 | 18-24 OUTER FABRIC %70 ORGANIC COTTON, %30 POLYESTER CRINKLED QUILTED. INNER FABRIC %100 POLYESTER WELLSOFT.