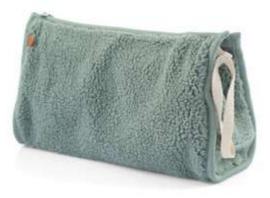

# AW22-440UNP11-T

WELLSOFT HANDBAG WITH ZIPPER - ECRU
ONE SIZE (30x20CM)
OUTER %100 POLYESTER WELLSOFT FABRIC. INNER WATER-PROOF TERRY FABRIC.

# AW22-440UNP40-T

WELLSOFT HANDBAG WITH ZIPPER - BROWN
ONE SIZE (30x20CM)
OUTER %100 POLYESTER WELLSOFT FABRIC. INNER WATER-PROOF TERRY
FABRIC.

# AW22-440UNP83-T

WELLSOFT HANDBAG WITH ZIPPER - GREEN
ONE SIZE (30x20CM)
OUTER %100 POLYESTER WELLSOFT FABRIC. INNER WATER-PROOF TERRY
FABRIC.