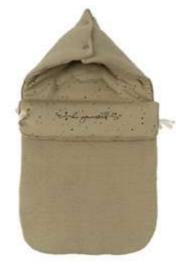

410CREP12-Q-B11

LONG-SLEEVED FRILLY ONESIE - BEIGE
0-3 | 3-6 | 6-12 | 12-18 | 18-24 | 2-3
%100 ORGANIC COTTON JACQUARD SINGLE JERSEY FABRIC.

431WRIN21-Q-N20

431WRIN92-Q-N20

431WRIN81-Q-N20

QUILTED FOOTMUFF - GRAY
ONE SIZE (0-6)
PADDED WITH SILICON FIBER. OUTER %70 ORGANIC
COTTON %30 POLYESTER QUILTED FABRIC. INNER %100
ORGANIC COTTON INTERLOCK FABRIC.