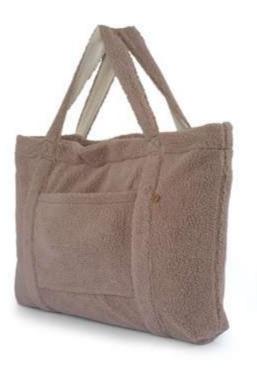

# AW22-440UNP40-T

WELLSOFT HANDBAG WITH ZIPPER - BROWN
ONE SIZE (30x20CM)
OUTER %100 POLYESTER WELLSOFT FABRIC. INNER WATER-PROOF TERRY
FABRIC.