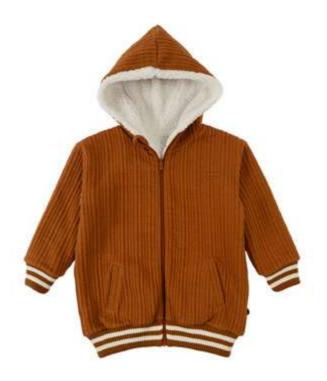

#### 100LINE52-Q

WELLSOFT QUILTED DOUBLE-SIDED HOODED JACKET - BRICK BROWN

1-2 | 3-4 | 5-6 OUTER FABRIC %70 ORGANIC COTTON, %30 POLYESTER QUILTED. INNER FABRIC %100 POLYESTER WELLSOFT.

#### 100LINE21-Q

WELLSOFT QUILTED DOUBLE-SIDED HOODED JACKET - BRICK BROWN

1-2 | 3-4 | 5-6 OUTER FABRIC %70 ORGANIC COTTON, %30 POLYESTER QUILTED. INNER FABRIC %100 POLYESTER WELLSOFT.