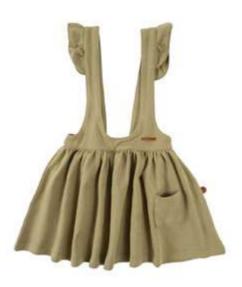

## 302LINE21-Q

QUILTED OVERALLS - GRAY
1-2 | 3-4 | 5-6 | 7-8
%70 ORGANIC COTTON, %30 POLYESTER QUILTED FABRIC.

## 302LINE52-Q

QUILTED OVERALLS- BRICK BROWN
1-2 | 3-4 | 5-6 | 7-8
%70 ORGANIC COTTON, %30 POLYESTER QUILTED FABRIC.

#### 302LINE81-Q

QUILTED OVERALLS - KHAKI
1-2 | 3-4 | 5-6 | 7-8
%70 ORGANIC COTTON, %30 POLYESTER QUILTED FABRIC.

VELVET OVERALLS - GRAY
1-2 | 3-4 | 5-6 | 7-8
%75 ORGANIC COTTON, %21 POLYESTER, %4 ELASTANE VELVET FABRIC.