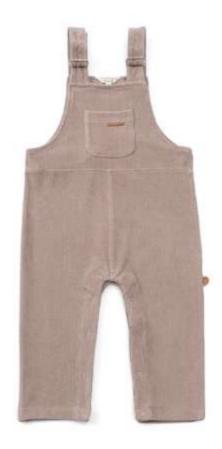

## 302LINE21-Q

QUILTED OVERALLS - GRAY
1-2 | 3-4 | 5-6 | 7-8
%70 ORGANIC COTTON, %30 POLYESTER QUILTED FABRIC.

## 302LINE52-Q

QUILTED OVERALLS- BRICK BROWN
1-2 | 3-4 | 5-6 | 7-8
%70 ORGANIC COTTON, %30 POLYESTER QUILTED FABRIC.

#### 302LINE81-Q

QUILTED OVERALLS - KHAKI
1-2 | 3-4 | 5-6 | 7-8
%70 ORGANIC COTTON, %30 POLYESTER QUILTED FABRIC.

VELVET OVERALLS - GRAY
1-2 | 3-4 | 5-6 | 7-8
%75 ORGANIC COTTON, %21 POLYESTER, %4 ELASTANE VELVET FABRIC.