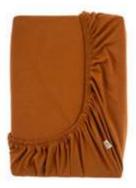

730UNP21-SU

FITTED SHEET - GRAY SIZE: 70x130CM %100 ORGANIC COTTON SINGLE JERSEY FABRIC.

730UNP52-SU

FITTED SHEET - BRICK BROWN SIZE: 70x130CM %100 ORGANIC COTTON SINGLE JERSEY FABRIC.