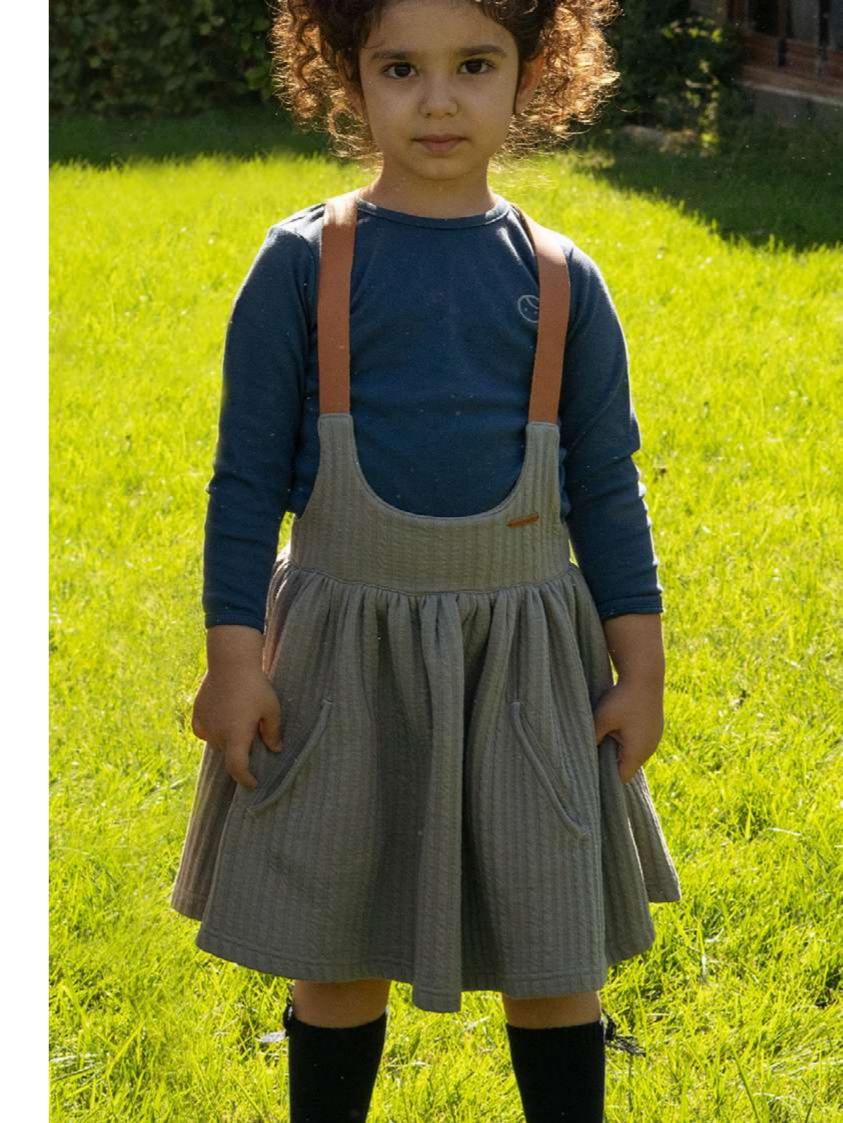

## 302LINE21-Q

QUILTED OVERALLS - GRAY
1-2 | 3-4 | 5-6 | 7-8
%70 ORGANIC COTTON, %30 POLYESTER QUILTED FABRIC.

## 302LINE52-Q

QUILTED OVERALLS- BRICK BROWN
1-2 | 3-4 | 5-6 | 7-8
%70 ORGANIC COTTON, %30 POLYESTER QUILTED FABRIC.

#### 302LINE81-Q

QUILTED OVERALLS - KHAKI
1-2 | 3-4 | 5-6 | 7-8
%70 ORGANIC COTTON, %30 POLYESTER QUILTED FABRIC.

VELVET OVERALLS - GRAY
1-2 | 3-4 | 5-6 | 7-8
%75 ORGANIC COTTON, %21 POLYESTER, %4 ELASTANE VELVET FABRIC.