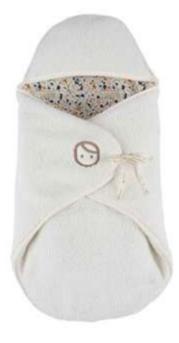

# AW22-434UNP40-T

WELLSOFT COMING-HOME SWADDLE - BROWN
SIZE: 72X34-39CM
INNER FABRIC %100 ORGANIC COTTON INTERLOCK. OUTER FABRIC %100
POLYESTER WELLSOFT.

# AW22-434UNP11-T

WELLSOFT COMING-HOME SWADDLE - ECRU SIZE: 72X34-39CM INNER FABRIC %100 ORGANIC COTTON INTERLOCK. OUTER FABRIC %100 POLYESTER WELLSOFT.