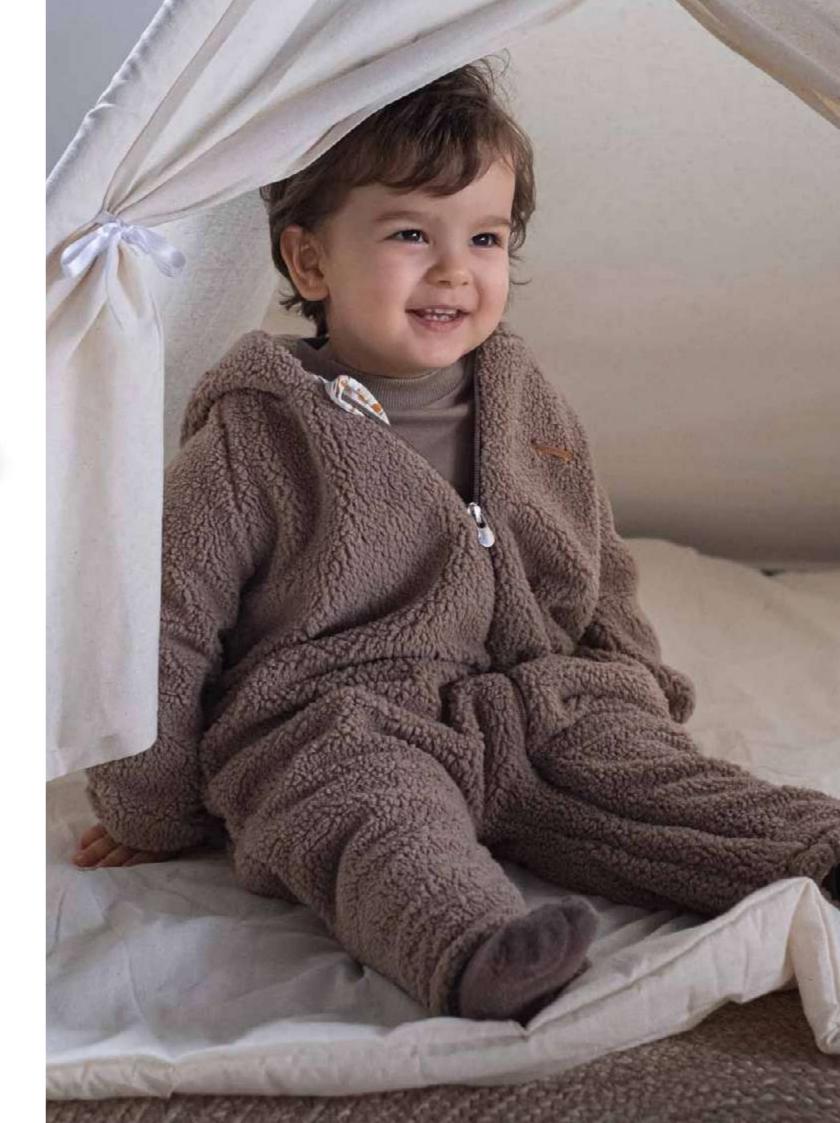

#### 110LINE65-Q

QUILTED DOUBLE-SIDED HOODED VEST - LIGHT BLUE 1-2 | 3-4 | 5-6 OUTER FABRIC %70 ORGANIC COTTON, %30 POLYESTER QUILTED. INNER FABRIC %100 ORGANIC COTTON INTERLOCK.

WELLSOFT DOUBLE SIDED TERRAZZO VEST - BRICK BROWN
6-9 | 9-12 | 12-18 | 18-24
OUTER FABRIC %100 POLYESTER WELLSOFT. INNER FABRIC %100 ORGANIC
COTTON INTERLOCK.