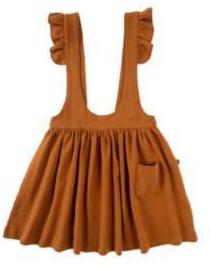

## 302LINE21-Q

QUILTED OVERALLS - GRAY
1-2 | 3-4 | 5-6 | 7-8
%70 ORGANIC COTTON, %30 POLYESTER QUILTED FABRIC.

## 302LINE52-Q

QUILTED OVERALLS- BRICK BROWN
1-2 | 3-4 | 5-6 | 7-8
%70 ORGANIC COTTON, %30 POLYESTER QUILTED FABRIC.

#### 302LINE81-Q

QUILTED OVERALLS - KHAKI
1-2 | 3-4 | 5-6 | 7-8
%70 ORGANIC COTTON, %30 POLYESTER QUILTED FABRIC.

VELVET OVERALLS - GRAY
1-2 | 3-4 | 5-6 | 7-8
%75 ORGANIC COTTON, %21 POLYESTER, %4 ELASTANE VELVET FABRIC.