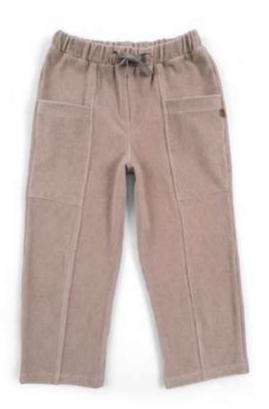

200LINE81-Q

QUILTED SWEATPANTS - KHAKI
3-4 | 5-6 | 7-8
%70 ORGANIC COTTON, %30 POLYESTER QUILTED FABRIC.

200LINE21-Q

QUILTED SWEATPANTS - GRAY
3-4 | 5-6 | 7-8
%70 ORGANIC COTTON, %30 POLYESTER QUILTED FABRIC.