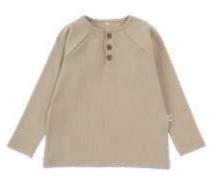

#### 100LINE52-Q

WELLSOFT QUILTED DOUBLE-SIDED HOODED JACKET - BRICK BROWN

1-2 | 3-4 | 5-6 OUTER FABRIC %70 ORGANIC COTTON, %30 POLYESTER QUILTED. INNER FABRIC %100 POLYESTER WELLSOFT.