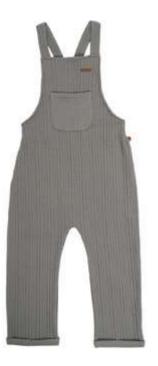

## 302LINE21-Q

QUILTED OVERALLS - GRAY
1-2 | 3-4 | 5-6 | 7-8
%70 ORGANIC COTTON, %30 POLYESTER QUILTED FABRIC.