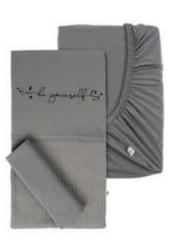

# 720LINE21-Q-N19

QUILTED BABY DUVET COVER, PILLOW CASE, BED SHEET SET - GRAY
SIZE: 100x150 CM
DUVET COVER'S FRONT SURFACE %70 ORGANIC COTTON %30
POLYESTER QUILTED FABRIC. %100 ORGANIC
COTTON INTERLOCK FABRIC.

# 720LINE52-Q-N19

QUILTED BABY DUVET COVER, PILLOW CASE, BED SHEET SET - BRICK BROWN
SIZE: 100x150 CM
DUVET COVER'S FRONT SURFACE %70 ORGANIC COTTON %30
POLYESTER QUILTED FABRIC. %100 ORGANIC
COTTON INTERLOCK FABRIC.