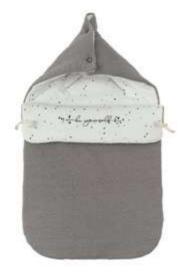

410CREP12-Q-B11

LONG-SLEEVED FRILLY ONESIE - BEIGE
0-3 | 3-6 | 6-12 | 12-18 | 18-24 | 2-3
%100 ORGANIC COTTON JACQUARD SINGLE JERSEY FABRIC.

431WRIN21-Q-N20

431WRIN92-Q-N20

431WRIN81-Q-N20

QUILTED FOOTMUFF - GRAY
ONE SIZE (0-6)
PADDED WITH SILICON FIBER. OUTER %70 ORGANIC
COTTON %30 POLYESTER QUILTED FABRIC. INNER %100
ORGANIC COTTON INTERLOCK FABRIC.