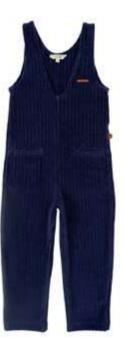

#### 302LINE81-Q

QUILTED OVERALLS - KHAKI
1-2 | 3-4 | 5-6 | 7-8
%70 ORGANIC COTTON, %30 POLYESTER QUILTED FABRIC.

VELVET OVERALLS - GRAY
1-2 | 3-4 | 5-6 | 7-8
%75 ORGANIC COTTON, %21 POLYESTER, %4 ELASTANE VELVET FABRIC.

303UNP67-V

VELVET OVERALLS - NAVY BLUE
1-2 | 3-4 | 5-6 | 7-8
%75 ORGANIC COTTON, %21 POLYESTER, %4 ELASTANE VELVET
FABRIC.