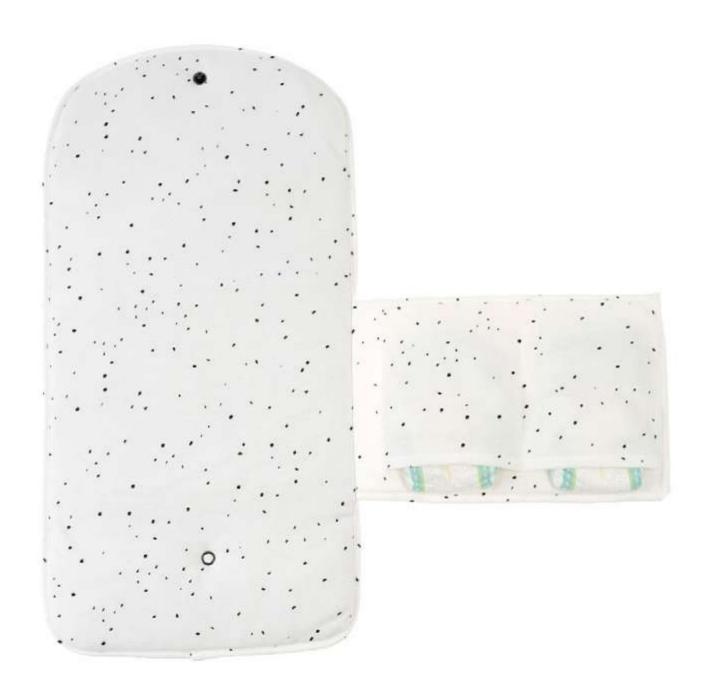

### 441WRIN21-Q

QUILTED CHANGING MAT BAG WITH POCKET - WHITE
CLOSED: 35X25CM
OPWIDTH:35X68CM
PADDED WITH SILICON FIBER. OUTER %70 ORGANIC
COTTON %30 POLYESTER QUILTED FABRIC. INNER %100
ORGANIC COTTON INTERLOCK FABRIC.