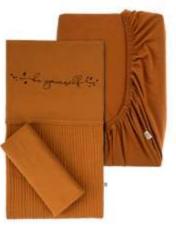

730UNP21-SU

FITTED SHEET - GRAY SIZE: 70x130CM %100 ORGANIC COTTON SINGLE JERSEY FABRIC.

730UNP52-SU

FITTED SHEET - BRICK BROWN SIZE: 70x130CM %100 ORGANIC COTTON SINGLE JERSEY FABRIC.