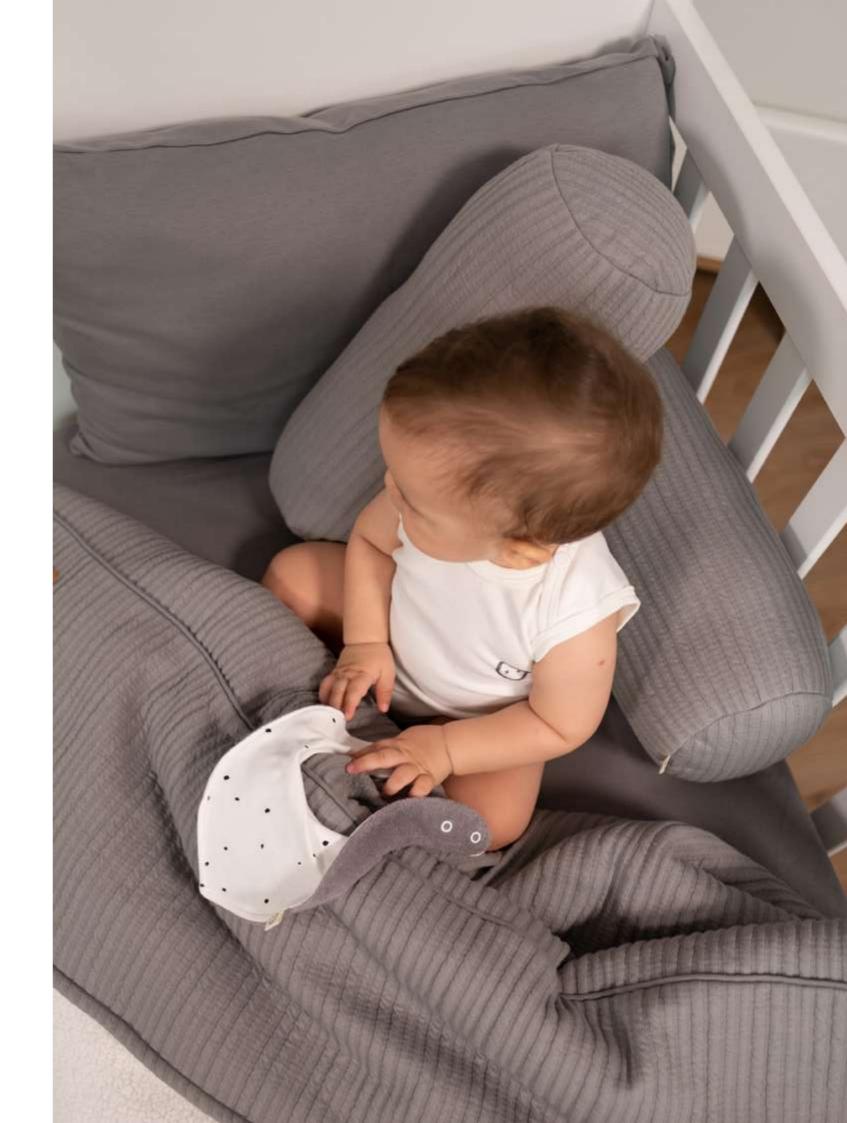

QUILTED WELLSOFT BLANKET - BRICK BROWN
SIZE: 100x150 CM
OUTER %70 ORGANIC COTTON %30 POLYESTER QUILTED FABRIC. INNER
%100 POLYESTER WELLSOFT FABRIC.

770LINE21-Q

CYLINDER QUILTED PILLOW - GRAY
SIZE: DIAMETER:15CM, WIDTH:36CM
PADDED WITH SILICON FIBER. OUTER %70 ORGANIC COTTON
%30 POLYESTER QUILTED FABRIC.