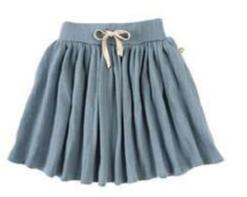

## 210UNP62-V

VELVET MINI SKIRT - NAVY BLUE
1-2 | 3-4 | 5-6 | 7-8
%75 ORGANIC COTTON %21 POLYESTER %4 ELASTANE VELVET
FABRIC.

MINI SKIRT- LIGHT BLUE
1-2 | 3-4 | 5-6 | 7-8
%100 ORGANIC COTTON JACQUARD AND SINGLE JERSEY FABRIC.

#### 210CREP12-Q

MINI SKIRT-BEIGE 1-2 | 3-4 | 5-6 | 7-8 %100 ORGANIC COTTON JACQUARD AND SINGLE JERSEY FABRIC.