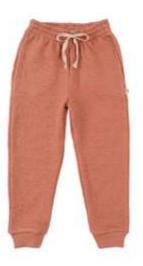

## 121CREP12-Q-N5

SHIRT WITH JACQUARD FABRIC - BEIGE
9-12 | 1-2 | 3-4
%100 ORGANIC COTTON JACQUARD AND SINGLE JERSEY FABRIC.

200LINE52-Q

QUILTED SWEATPANTS - BRICK BROWN
3-4 | 5-6 | 7-8
%70 ORGANIC COTTON, %30 POLYESTER QUILTED FABRIC.