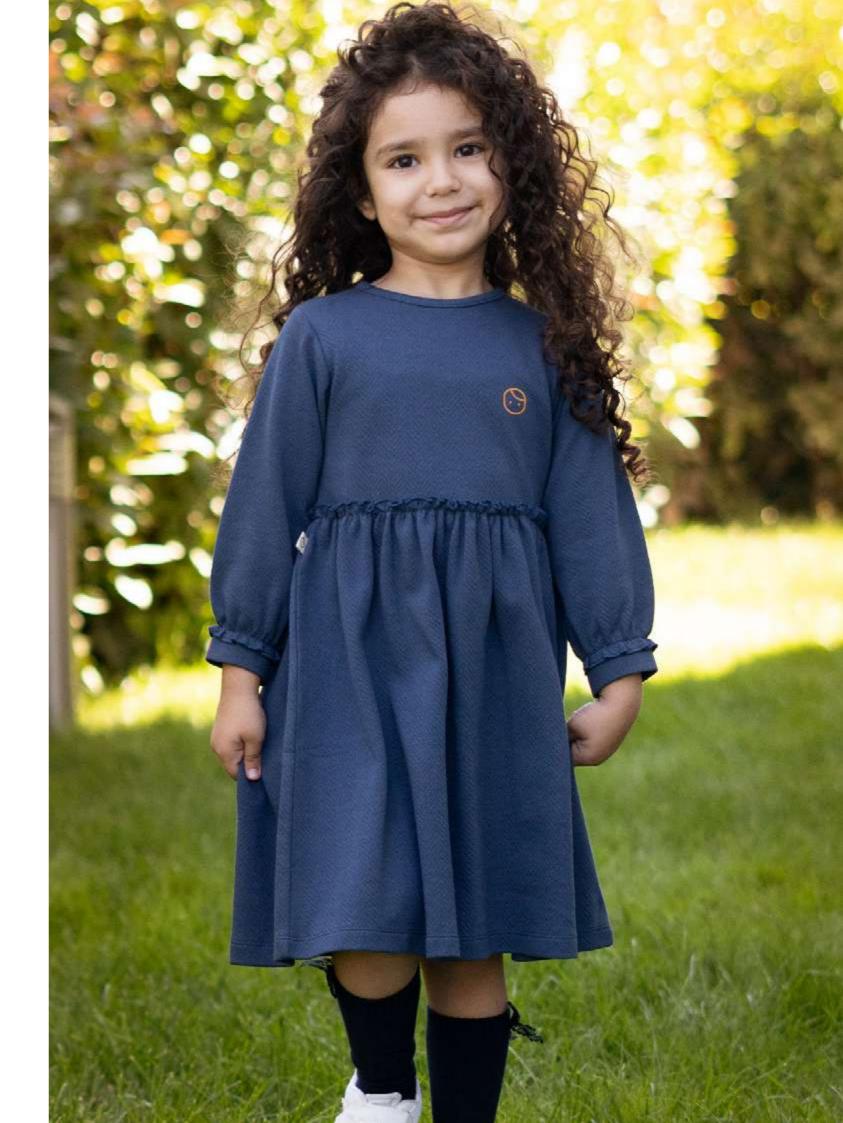

#### 306CREP12-Q-B11

LONG-SLEEVED TIERED DRESS - BEIGE
1-2 | 3-4 | 5-6 | 7-8
%100 ORGANIC COTTON JACQUARD AND SINGLE JERSEY FABRIC.

## 306CREP65-Q-B11

LONG-SLEEVED TIERED DRESS - LIGHT BLUE
1-2 | 3-4 | 5-6 | 7-8
%100 ORGANIC COTTON JACQUARD AND SINGLE JERSEY FABRIC.

304HRG62-H-N5

FRILLY DRESS- NAVY BLUE 9-12 | 1-2 | 3-4 %100 ORGANIC COTTON HERRINGBONE FABRIC.