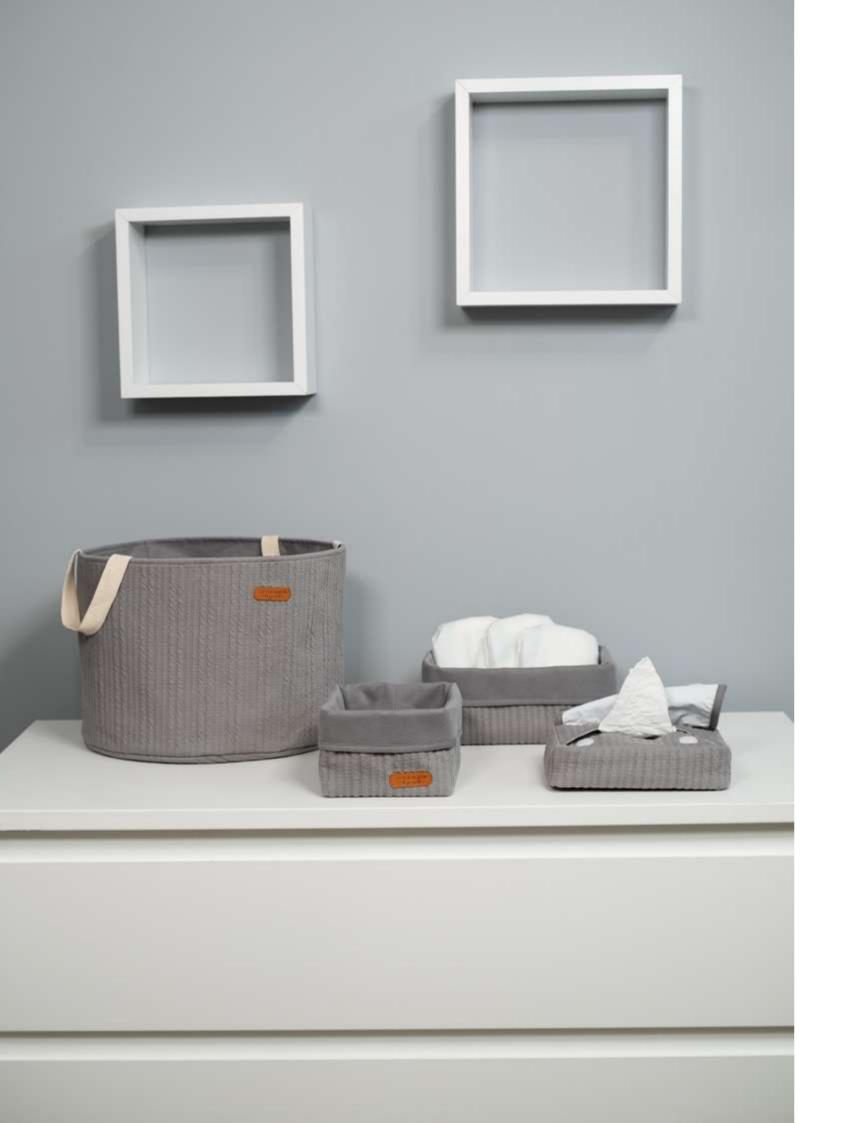

# 750LINE21-Q

QUILTED ORGANIZER - GRAY
SMALL: 15X16X11CM
MEDİUM:25X16X11CM
OUTER %70 ORGANIC COTTON %30 POLYESTER QUILTED FABRIC. INNER
%100 ORGANIC COTTON INTERLOCK FABRIC.

# 750LINE52-Q

QUILTED ORGANIZER - BRICK BROWN
SMALL: 15X16X11CM
MEDİUM:25X16X11CM
OUTER %70 ORGANIC COTTON %30 POLYESTER QUILTED FABRIC. INNER
%100 ORGANIC COTTON INTERLOCK FABRIC.

752LINE21-Q

QUILTED BASKET - GRAY
SIZE: DIAMETER:35CM HEIGHT: 25CM
OUTER %70 ORGANIC COTTON %30 POLYESTER QUILTED FABRIC.
INNER %100 ORGANIC COTTON INTERLOCK FABRIC.