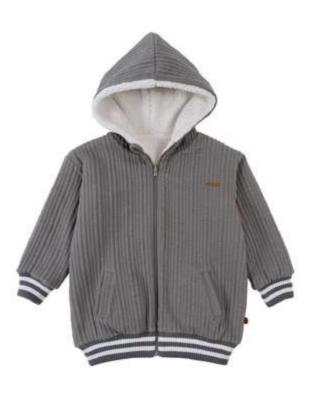

## 100WRIN21-Q

WELLSOFT CRINKLED QUILTED DOUBLE-SIDED HOODED JACKET - GRAY 6-9 | 9-12 | 12-18 | 18-24 OUTER FABRIC %70 ORGANIC COTTON, %30 POLYESTER CRINKLED QUILTED. INNER FABRIC %100 POLYESTER WELLSOFT.