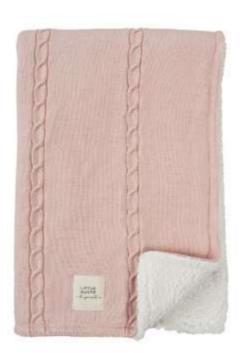

# 943UNP90-KN

PATTERNED BABY BLANKET - PINK
SIZE: 80X100CM
OUTER KNIT %100 ORGANIC COTTON. INNER %100 POLYESTER WELLSOFT
FABRIC.

QUILTED WELLSOFT BLANKET - GRAY
SIZE: 100x150 CM
OUTER %70 ORGANIC COTTON %30 POLYESTER QUILTED FABRIC. INNER
%100 POLYESTER WELLSOFT FABRIC.