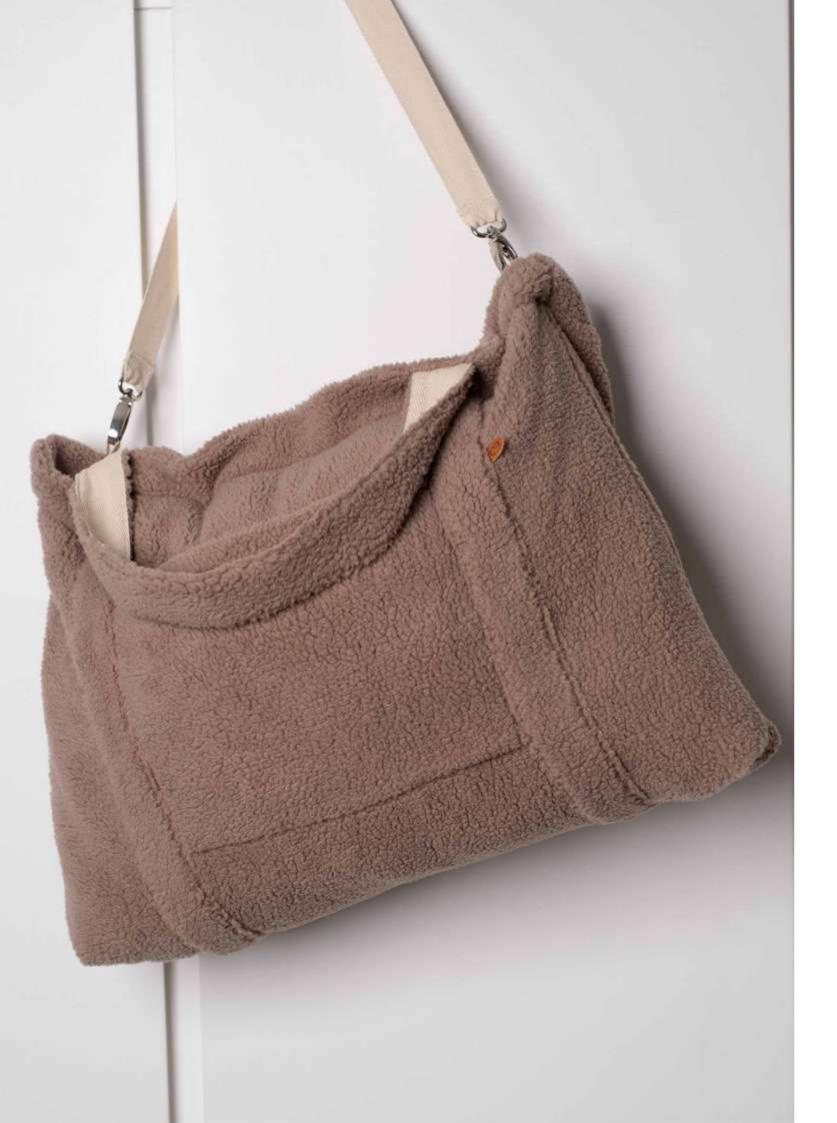

# AW22-444UNP11-T

WELLSOFT MOM CARE BAG - ECRU SIZE: 57X42CM OUTER %100 POLYESTER WELLSOFT FABRIC. INNER WATER-PROOF TERRY FABRIC.

# AW22-444UNP40-T

WELLSOFT MOM CARE BAG - BROWN
SIZE: 57X42CM
OUTER %100 POLYESTER WELLSOFT FABRIC. INNER WATER-PROOF TERRY
FABRIC.

# AW22-444UNP83-T

WELLSOFT MOM CARE BAG - GREEN
SIZE: 57X42CM
OUTER %100 POLYESTER WELLSOFT FABRIC. INNER WATER-PROOF TERRY
FABRIC.