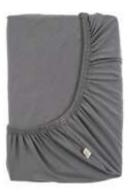

730UNP21-SU

FITTED SHEET - GRAY SIZE: 70x130CM %100 ORGANIC COTTON SINGLE JERSEY FABRIC.

730UNP52-SU

FITTED SHEET - BRICK BROWN SIZE: 70x130CM %100 ORGANIC COTTON SINGLE JERSEY FABRIC.