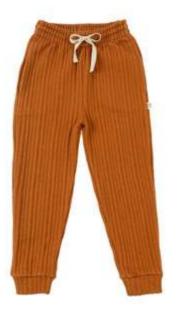

200LINE81-Q

QUILTED SWEATPANTS - KHAKI
3-4 | 5-6 | 7-8
%70 ORGANIC COTTON, %30 POLYESTER QUILTED FABRIC.

200LINE21-Q

QUILTED SWEATPANTS - GRAY
3-4 | 5-6 | 7-8
%70 ORGANIC COTTON, %30 POLYESTER QUILTED FABRIC.