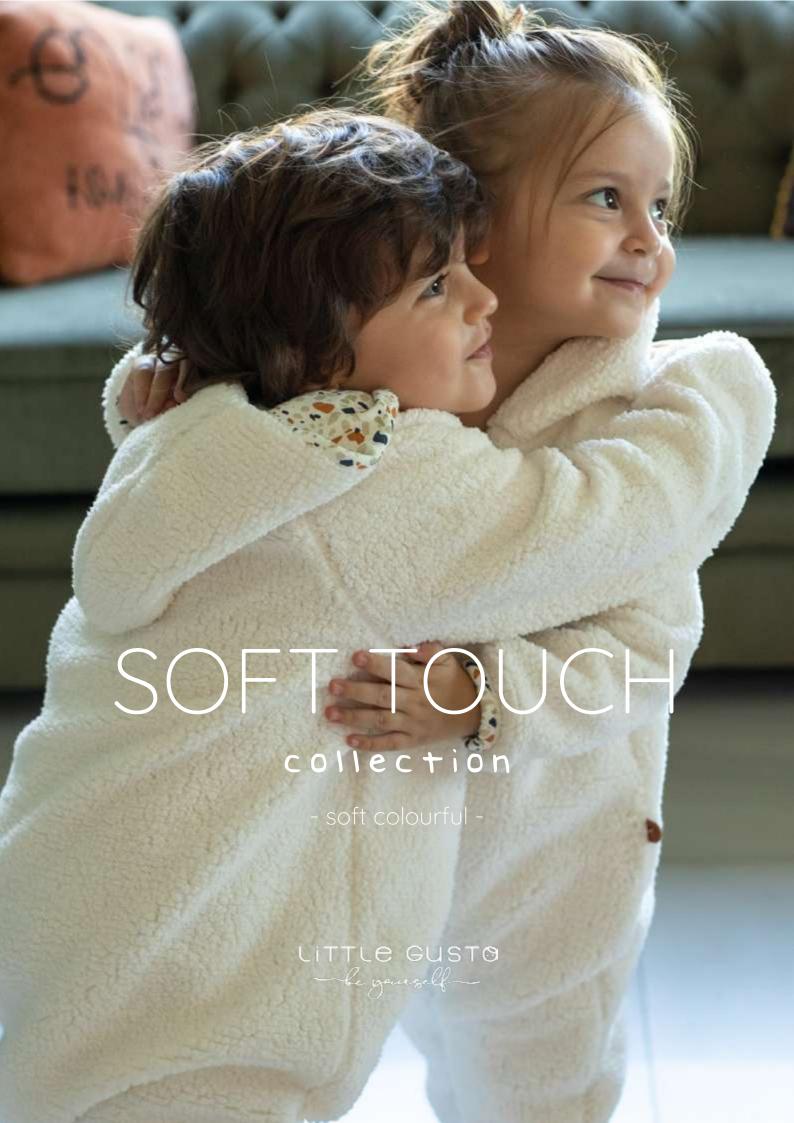

## 100WRIN92-Q

WELLSOFT CRINKLED QUILTED DOUBLE-SIDED HOODED JACKET - PINK 6-9 | 9-12 | 12-18 | 18-24 OUTER FABRIC %70 ORGANIC COTTON, %30 POLYESTER CRINKLED QUILTED. INNER FABRIC %100 POLYESTER WELLSOFT.

#### 100WRIN81-Q

WELLSOFT CRINKLED QUILTED DOUBLE-SIDED HOODED JACKET - KHAKI
6-9 | 9-12 | 12-18 | 18-24
OUTER FABRIC %70 ORGANIC COTTON, %30 POLYESTER CRINKLED QUILTED.
INNER FABRIC %100 POLYESTER WELLSOFT.

## 100WRIN21-Q

WELLSOFT CRINKLED QUILTED DOUBLE-SIDED HOODED JACKET - GRAY 6-9 | 9-12 | 12-18 | 18-24 OUTER FABRIC %70 ORGANIC COTTON, %30 POLYESTER CRINKLED QUILTED. INNER FABRIC %100 POLYESTER WELLSOFT.