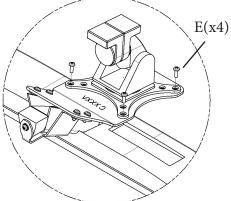

# Step 3

Mount adapter to the arm with E (x4)

GJ0A0135 Gladiator Joe Inc.

Please leave us a review if you like our products.

Please feel free to contact us if you have any question.

https://gladiatorjoe.com/