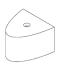

### PACKAGE CONTENTS

A (x1) Adapter Bracket

B (x1) Adapter Plate

C (x1) Adapter Bottom Cover

D (x5) Washer

Black cloth x1

# Step 1

Put the black cloth between the stand and the bracket A to reduce friction,place C on the bottom of the stand.

Then Screw from the bottom with D (x1) & E (x1)