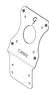

### PACKAGE CONTENTS

A (x1) Adapter Bracket

B (x1) Adapter Plate

C (x1) Adapter Bottom Cover

D (x5) Washer

Black cloth x1

## Step 2

Put B(x1) on the upper side of the stand, Then screw the bracket with D (x4) & E (x4)