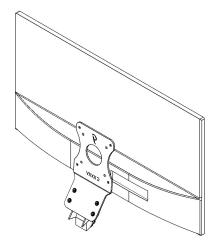

# Step 1

Put the black cloth between the stand and the bracket A to reduce friction,place C on the bottom of the stand.

Then Screw from the bottom with D (x1) & E (x1)

# D&E B

## Step 2

Put B(x1) on the upper side of the stand, Then screw the bracket with D (x4) & E (x4)