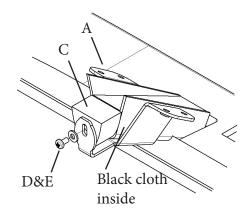

# Step 1

Put the black cloth between the stand and the bracket A to reduce friction,place C on the bottom of the stand.

Then Screw from the bottom with D (x1) & E (x1)

# D&E B