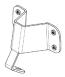

### PACKAGE CONTENTS

A (x1) Adapter Bracket

B (x1) Adapter Plate

C (x1) Adapter Bottom Cover

D (x5) Washer

Black cloth x1

# Step 1

Put the black cloth between the stand and the bracket A to reduce friction,place C on the bottom of the stand.

Then Screw from the bottom with D (x1) & E (x1)