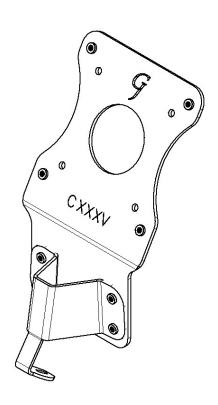

### PACKAGE CONTENTS

A (x1) Adapter Bracket

B (x1) Adapter Plate

C (x1) Adapter Bottom Cover

D (x5) Washer

Black cloth x1

## Step 2

Put B(x1) on the upper side of the stand, Then screw the bracket with D (x4) & E (x4)