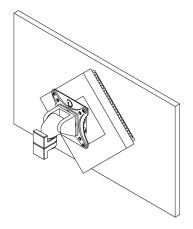

## **ASSEMBLY STEPS**

**STEP 1**Remove original monitor stand

**STEP 2** Fix plastic B to the Adapter Bracket A with C(x1), D(x1) and F(x1)

**STEP 3**Install adapter to monitor until hear "click"

**STEP 4**Mount adapter to your arm with E(x4)