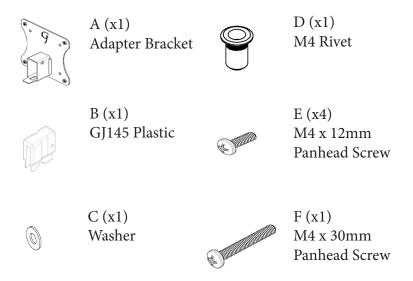

# GJ0A0145

## VESA MOUNT ADAPTER



GLADIATOR JOE



Fits the following models: HP OMEN 25i

#### **WARNING!**

- To avoid danger of suffocation, keep these parts away from babies and children.
- Be aware of the sharp edges of the product.
- Check carefully to make sure that there are no missing or defective parts. Improper installation may cause problems.
- Do not hang something heavy on this product, which may exceed the weight capacity.
- Do not use this product for any other purpose that is not specified in this manual.

### PACKAGE CONTENTS



## **ASSEMBLY STEPS**



**STEP 1**Remove original monitor stand



**STEP 2** Fix plastic B to the Adapter Bracket A with C(x1), D(x1) and F(x1)



**STEP 3**Install adapter to monitor until hear "click"



**STEP 4**Mount adapter to your arm with E(x4)

GJ0A0145 Gladiator Joe Inc.



Please leave us a review if you like our products.

Please feel free to contact us if you have any question.



https://gladiatorjoe.com/



US: +1 954 271 6612 CDN & International: +1 514 494 1348



info@gladiatorjoe.com