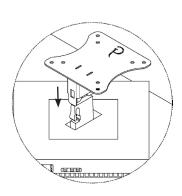

## **ASSEMBLY STEPS**

**STEP 1**Remove original monitor stand

**STEP 2** Fix plastic B to the Adapter Bracket A with C(x1), D(x1) and F(x1)

**STEP 3**Install adapter to monitor until hear "click"

**STEP 4**Mount adapter to your arm with E(x4)