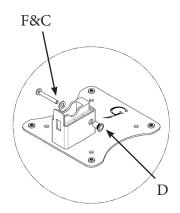

## **ASSEMBLY STEPS**

**STEP 1**Remove original monitor stand

**STEP 2** Fix plastic B to the Adapter Bracket A with C(x1), D(x1) and F(x1)

**STEP 3**Install adapter to monitor until hear "click"

**STEP 4**Mount adapter to your arm with E(x4)