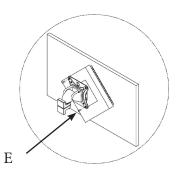

## **ASSEMBLY STEPS**

**STEP 1**Remove original monitor stand

**STEP 2** Fix plastic B to the Adapter Bracket A with C(x1), D(x1) and F(x1)

**STEP 3**Install adapter to monitor until hear "click"

**STEP 4**Mount adapter to your arm with E(x4)