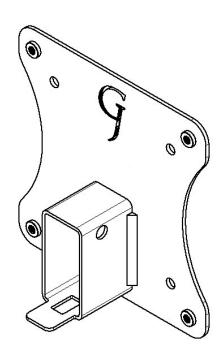

## VESA MOUNT ADAPTER

GLADIATOR JOE

Fits the following models: HP OMEN 25i

## **ASSEMBLY STEPS**

**STEP 1**Remove original monitor stand

**STEP 2** Fix plastic B to the Adapter Bracket A with C(x1), D(x1) and F(x1)

**STEP 3**Install adapter to monitor until hear "click"

**STEP 4**Mount adapter to your arm with E(x4)