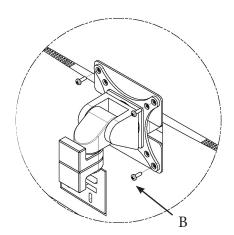

### PACKAGE CONTENTS

A (x1) Adapter Bracket

B (x4) M4 x 12mm Panhead Screw

#### STEP 2

Use Original Screws to install adapter on the monitor

STEP 3

Mount adapter to your arm with B

GJ0A0150 Gladiator Joe Inc.

Please leave us a review if you like our products.

Please feel free to contact us if you have any question.