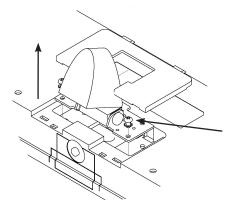

### STEP 1

Remove the stand connector from the monitor, and keep the screws.

Original Screws and washers

#### STEP 2

Use Original Screws to install adapter on the monitor

STEP 3

Mount adapter to your arm with B

GJ0A0150 Gladiator Joe Inc.

Please leave us a review if you like our products.

Please feel free to contact us if you have any question.