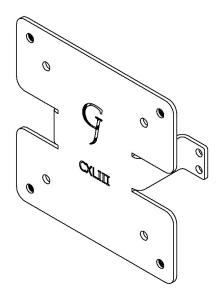

### PACKAGE CONTENTS

A (x1) Adapter Bracket

B (x4) M4 x 12mm Panhead Screw

#### STEP 2

Use Original Screws to install adapter on the monitor

STEP 3

Mount adapter to your arm with B

GJ0A0150 Gladiator Joe Inc.

Please leave us a review if you like our products.

Please feel free to contact us if you have any question.