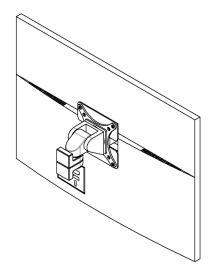

#### STEP 2

Use Original Screws to install adapter on the monitor

STEP 3

Mount adapter to your arm with B

GJ0A0150 Gladiator Joe Inc.

Please leave us a review if you like our products.

Please feel free to contact us if you have any question.