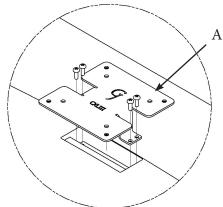

### PACKAGE CONTENTS

A (x1) Adapter Bracket

B (x4) M4 x 12mm Panhead Screw

### STEP 1

Remove the stand connector from the monitor, and keep the screws.

Original Screws and washers

#### STEP 2

Use Original Screws to install adapter on the monitor

STEP 3

Mount adapter to your arm with B

GJ0A0150 Gladiator Joe Inc.

Please leave us a review if you like our products.

Please feel free to contact us if you have any question.