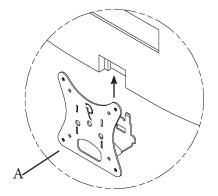

## ASSEMBLY STEPS

Step 1

Remove original monitor stand. Then, install A to the monitor

Mount adapter to your arm with B (x4) and C(x4)

Please leave us a review if you like our products. Please feel free to contact us if you have any question.