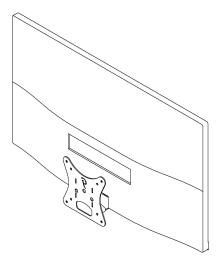

## ASSEMBLY STEPS

Step 1

Remove original monitor stand. Then, install A to the monitor

Mount adapter to your arm with B (x4) and C(x4)

Please leave us a review if you like our products. Please feel free to contact us if you have any question.