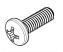

## PACKAGE CONTENTS

A (x1) Adapter Bracket

B (x4) M4 x 12mm Panhead Screw

C (x4) M4 Hex Nut