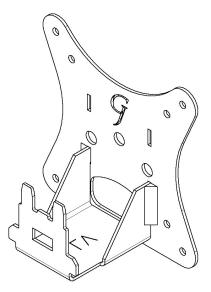

## PACKAGE CONTENTS

A (x1) Adapter Bracket

B (x4) M4 x 12mm Panhead Screw

C (x4) M4 Hex Nut

## ASSEMBLY STEPS

Step 1

Remove original monitor stand. Then, install A to the monitor

Mount adapter to your arm with B (x4) and C(x4)

Please leave us a review if you like our products. Please feel free to contact us if you have any question.