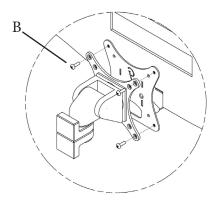

## ASSEMBLY STEPS

Step 1

Remove original monitor stand. Then, install A to the monitor

Mount adapter to your arm with B (x4) and C(x4)

Please leave us a review if you like our products. Please feel free to contact us if you have any question.