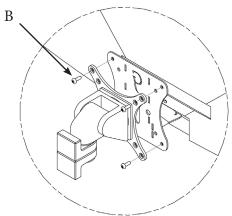

## PACKAGE CONTENTS

A (x1) Adapter Bracket

B (x4) M4 Panhead Screw

C (x4) M4 Hex Nut

## Step 1

Install Adapter A to your monitor

Mount adapter to your arm with B(x4) and C(x4)

Please feel free to contact us if you have any question.

https://gladiatorjoe.com

US: +1 954 271 6612 CDN & International: +1 514 494 1348