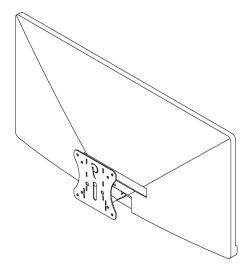

## Step 1

Install Adapter A to your monitor

Mount adapter to your arm with B(x4) and C(x4)

Please feel free to contact us if you have any question.

https://gladiatorjoe.com

US: +1 954 271 6612 CDN & International: +1 514 494 1348