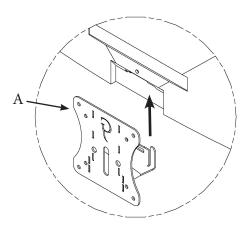

## Step 1

Install Adapter A to your monitor

Mount adapter to your arm with B(x4) and C(x4)

Please feel free to contact us if you have any question.

https://gladiatorjoe.com

US: +1 954 271 6612 CDN & International: +1 514 494 1348