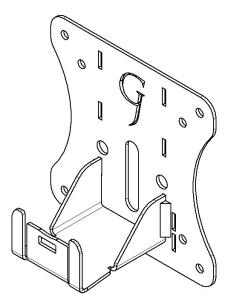

## PACKAGE CONTENTS

A (x1) Adapter Bracket

B (x4) M4 Panhead Screw

C (x4) M4 Hex Nut