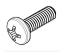

## PACKAGE CONTENTS

A (x1) Adapter Bracket

B (x4) M4 Panhead Screw

C (x4) M4 Hex Nut