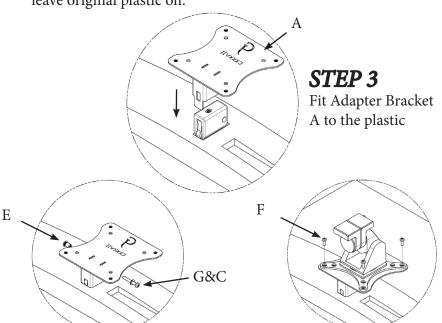

## ASSEMBLY STEPS

D or H
According to the monitor

original screw

STEP 1

Remove original monitor countersunk screw only, leave original plastic on.

STEP 2

Fix plastic B with D from the bottom of the plastic

STEP 4

Use E, G&C to install adapter on monitor from both side

STEP 5

Mount adapter to your arm with F

GJ0A0137 Gladiator Joe Inc.

Please leave us a review if you like our products.

Please feel free to contact us if you have any question.