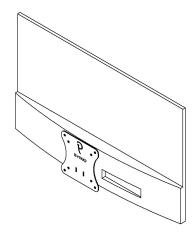

## ASSEMBLY STEPS

D or H
According to the monitor

original screw

STEP 1

Remove original monitor countersunk screw only, leave original plastic on.

STEP 2

Fix plastic B with D from the bottom of the plastic

STEP 4

Use E, G&C to install adapter on monitor from both side

STEP 5

Mount adapter to your arm with F

GJ0A0137 Gladiator Joe Inc.

Please leave us a review if you like our products.

Please feel free to contact us if you have any question.