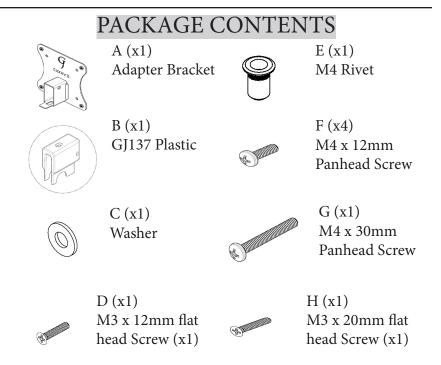

\*\* THERE ARE THREE PACKAGESOFTHE HARDWARE. \*\*\*IMPORTANT PLEASE NOTE: ACCORDING TO YOUR MONITOR TO CHOOSE THE CORRECT M3 SCREW PROVIDED.