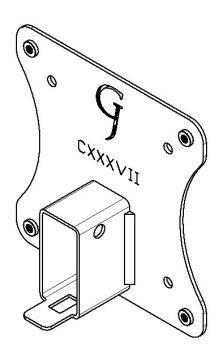

## GJ0A0137

## VESA MOUNT ADAPTER

GLADIATOR JOE

To access the product's user manual in French, please visit our website **www.gladiatorjoe.com** and search for the product number

Fits the following models:
HP m22f HP m24f HP m27f HP m32f