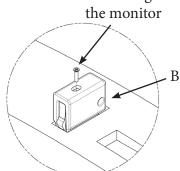

## ASSEMBLY STEPS

D or H
According to the monitor

original screw

STEP 1

Remove original monitor countersunk screw only, leave original plastic on.

STEP 2

Fix plastic B with D from the bottom of the plastic

STEP 4