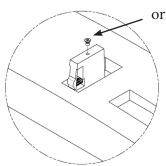

## ASSEMBLY STEPS

D or H
According to the monitor

original screw

STEP 1

Remove original monitor countersunk screw only, leave original plastic on.

STEP 2

Fix plastic B with D from the bottom of the plastic

STEP 4