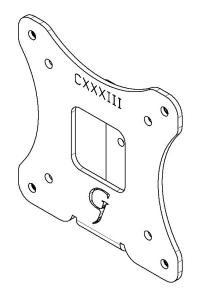

## PACKAGE CONTENTS

A (x1) Adapter Bracket

B (x4) M4 x12mm Screws

## STEP 3

Then install A with the original stand's screws