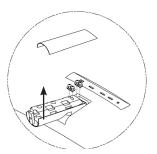

## STEP 1

Open the support stand cover, then use your screwdriver to uninstall the factory screws

## STEP 2

Remove the support stand from the monitor

original stand's screws