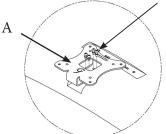

Fits the following models: Acer Ed322QR

#### WARNING!

- To avoid danger of suffocation, keep these parts away from babies and children.
- Be aware of the sharp edges of the product.
- Check carefully to make sure that there are no missing or defective parts. Improper installation may cause problems.
- Do not hang something heavy on this product, which may exceed the weight capacity.
- Do not use this product for any other purpose that is not specified in this manual.

## PACKAGE CONTENTS



A (x1) Adapter Bracket



B (x4) M4 x12mm Screws

#### ASSEMBLY STEPS



## STEP 1

Open the support stand cover, then use your screwdriver to uninstall the factory screws

## STEP 2

Remove the support stand from the monitor



original stand's screws

## STEP 3

Then install A with the original stand's screws



# STEP 4

Mount adapter to your arm with B



Please leave us a review if you like our products. Please feel free to contact us if you have any question.



https://gladiatorjoe.com/



US: +1 954 271 6612 CDN & International: +1 514 494 1348



info@gladiatorjoe.com