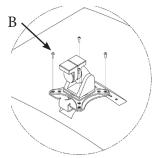

# STEP 4

Mount adapter to your arm with B

Please leave us a review if you like our products. Please feel free to contact us if you have any question.

https://gladiatorjoe.com/

US: +1 954 271 6612 CDN & International: +1 514 494 1348