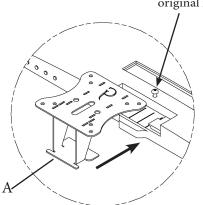

#### original monitor screw

Remove original monitor stand. Install A to the monitor with original monitor screw