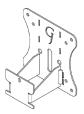

# PACKAGE CONTENTS

A (x1) Adapter Bracket

B (x4) M4 x 12mm Panhead Screw

C (x4) M4 Hex Nut

#### original monitor screw

Remove original monitor stand. Install A to the monitor with original monitor screw

# Step 2

Mount adapter to your arm with B (x4) & C (x4)

Please leave us a review if you like our products. Please feel free to contact us if you have any question.

https://gladiatorjoe.com

US: +1 954 271 6612 CDN & International: +1 514 494 1348