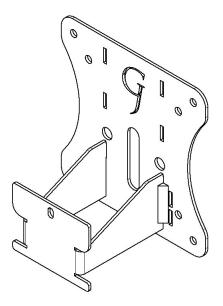

# PACKAGE CONTENTS

A (x1) Adapter Bracket

B (x4) M4 x 12mm Panhead Screw

C (x4) M4 Hex Nut

#### original monitor screw

Remove original monitor stand. Install A to the monitor with original monitor screw

# Step 2

Mount adapter to your arm with B (x4) & C (x4)

Please leave us a review if you like our products. Please feel free to contact us if you have any question.

https://gladiatorjoe.com

US: +1 954 271 6612 CDN & International: +1 514 494 1348