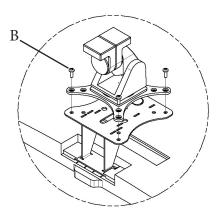

# Step 2

Mount adapter to your arm with B (x4) & C (x4)

Please leave us a review if you like our products. Please feel free to contact us if you have any question.

https://gladiatorjoe.com

US: +1 954 271 6612 CDN & International: +1 514 494 1348