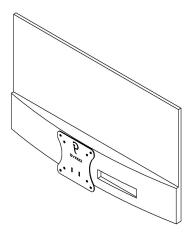

# **STEP 2**

Fit the plastic B to the Adapter Bracket A.

### STEP 3

Use Original Screws to install adapter on the monitor from left side

**STEP 4** Mount adapter to your arm with C

Please leave us a review if you like our products. Please feel free to contact us if you have any question.