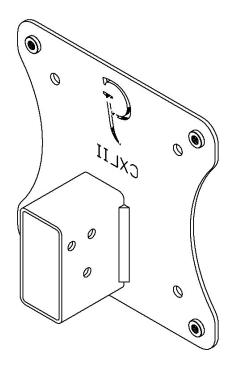

## PACKAGE CONTENTS

A (x1) Adapter Bracket

B (x1) GJ142 Plastic

C (x4) M4 x 12mm Panhead Screw

# **STEP 2**

Fit the plastic B to the Adapter Bracket A.