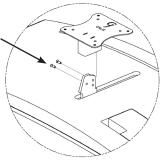

### STEP 3

Use Original Screws to install adapter on the monitor from left side

**STEP 4** Mount adapter to your arm with C

Please leave us a review if you like our products. Please feel free to contact us if you have any question.