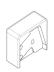

## PACKAGE CONTENTS

A (x1) Adapter Bracket

B (x1) GJ142 Plastic

C (x4) M4 x 12mm Panhead Screw

# **STEP 2**

Fit the plastic B to the Adapter Bracket A.