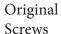

### STEP 3

Use Original Screws to install adapter on the monitor from left side

**STEP 4** Mount adapter to your arm with C

Please leave us a review if you like our products. Please feel free to contact us if you have any question.