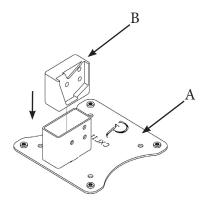

## PACKAGE CONTENTS

A (x1) Adapter Bracket

B (x1) GJ142 Plastic

C (x4) M4 x 12mm Panhead Screw

# **STEP 2**

Fit the plastic B to the Adapter Bracket A.