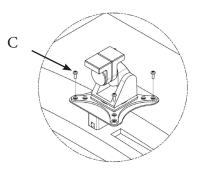

### STEP 3

Use Original Screws to install adapter on the monitor from left side

**STEP 4** Mount adapter to your arm with C

Please leave us a review if you like our products. Please feel free to contact us if you have any question.